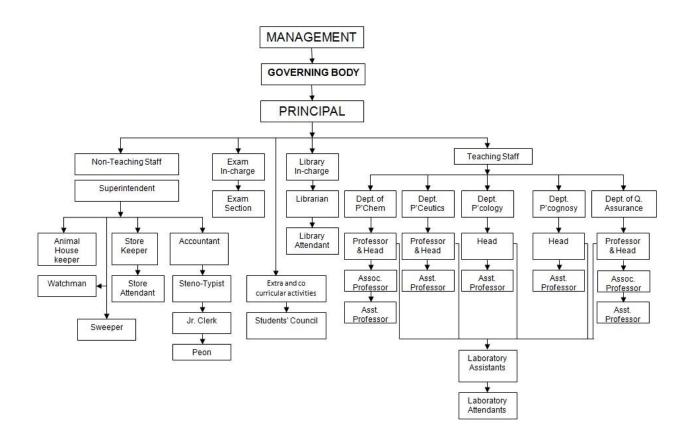

|    |                                     | 5. Dr. Supriya Shidhaye Principal                                  |  |  |
|----|-------------------------------------|--------------------------------------------------------------------|--|--|
|    |                                     | VESCOP, Member Secretary CDC                                       |  |  |
|    |                                     | 6. Mrs. Pratibha Pilgaokar Director, Rubicon                       |  |  |
|    |                                     | Research Pvt. Ltd. Member, CDC, VESCOP                             |  |  |
|    |                                     | 7. Mr. Edward Coutinho Head Business                               |  |  |
|    |                                     | Development, Portfolio & Alliance Management,                      |  |  |
|    |                                     | Novartis Healthcare Pvt. Ltd. Member, CDC,                         |  |  |
|    |                                     | VESCOP                                                             |  |  |
|    |                                     | 8. Mr. Bharat Talreja GM Marketing,                                |  |  |
|    |                                     | Sun Pharmaceutical Industries Ltd., Member, CDC,                   |  |  |
|    |                                     | VESCOP                                                             |  |  |
|    |                                     | 9. Dr. Rajashree Hirlekar Coordinator                              |  |  |
|    |                                     | IQAC, CDC, VESCOP.                                                 |  |  |
|    |                                     | 10. Dr. Mushtaque Shaikh HOD, Pharm.                               |  |  |
|    |                                     | Chem. Department, CDC, VESCOP.                                     |  |  |
|    |                                     | 11. Dr. Anita Ayre Representative Teaching                         |  |  |
|    |                                     | Staff, CDC, VESCOP                                                 |  |  |
|    |                                     | 12. Mr. Keyur ShastriRepresentative Teaching<br>Staff, CDC, VESCOP |  |  |
|    |                                     | 13. Mrs. Pradnya Korlekar Representative                           |  |  |
|    |                                     | Teaching Staff, CDC, VESCOP                                        |  |  |
|    |                                     | 14. Ms. Chaitali Surve Representative of                           |  |  |
|    |                                     | Alumnus, CDC                                                       |  |  |
|    |                                     | 15. Mr. Sarvesh Desai President, Student                           |  |  |
|    |                                     | Council, CDC                                                       |  |  |
|    |                                     | 16. Mr. Vaibhav Maheshwari Secretary,                              |  |  |
|    |                                     | Students Council, CDC                                              |  |  |
|    |                                     | 17. Mr. Milind Ghadi Representative of                             |  |  |
|    |                                     | Non-Teaching Staff, CDC, VESCOP                                    |  |  |
|    |                                     | 18. Prof. Jharana Das Special Invitee                              |  |  |
|    |                                     |                                                                    |  |  |
| П  | Frequency of meeting & date of last | Twice in a year.                                                   |  |  |
| D. | Meeting                             | Last meeting held on 02.09.2021                                    |  |  |
| E. | Organizational chart                |                                                                    |  |  |