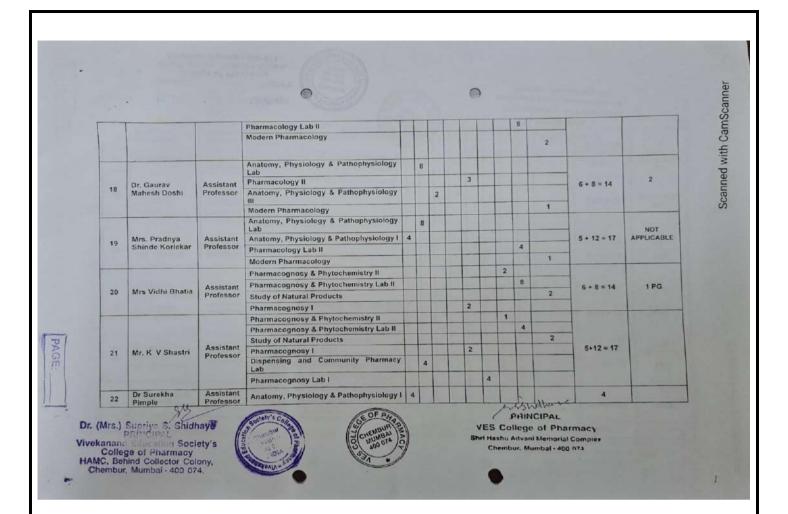

#### VES College of Pharmacy, Chembur Work load of Faculty Members for B. Pharm & M. Pharm [Pharmaceutics, Quality Assurance, Pharmaceutical Chemistry] Academic Year 2018-19 [Odd Semester] W.E.F 2 JULY 2018 [Monday] F Y B Pharm Sem I CBCS S Y B Pharm Sem III CBCS T Y B Pharm Sem V CBCS Final Year B Pharm Sem VII CBSGS First Year M Pharm Sem I CBCS Total Work Load Theory + Practical's SNO Name of Faculty Designation **Subjects Taught** P TP Principal & Modern Pharmaceutics 0.53 1 1.53 1+4 Professor Pharmaceutics - IV Pharmaceutics Lab IV 4 Modern Pharmaceutics 2.4 4.4 + 4 = 8.4 3 2 Pharmaceutics - IV Dispensing and Community Pharmacy Dr. Rajashree Pharmaceutics Lab IV 4 Professor Shreeram Hirlekar 2 Pharmaceutics II Modern Pharmaceutics 1.07 Cosmeticology - Choice Based Course I Dispensing and Community Pharmacy 5 + 8 = 13Dr. Swati Mittal PHINCIPAL 2 Pharmaceutics II Pharmaceutics Lab II VES College of Pharmacy Dr. (Mrs.) Supriya S. Shidhaye PRINCIPAL Vivekanand Education Society's College of Pharmacy HAMC, Behind Collector Colony, Chembur, Mumbai - 400 074.