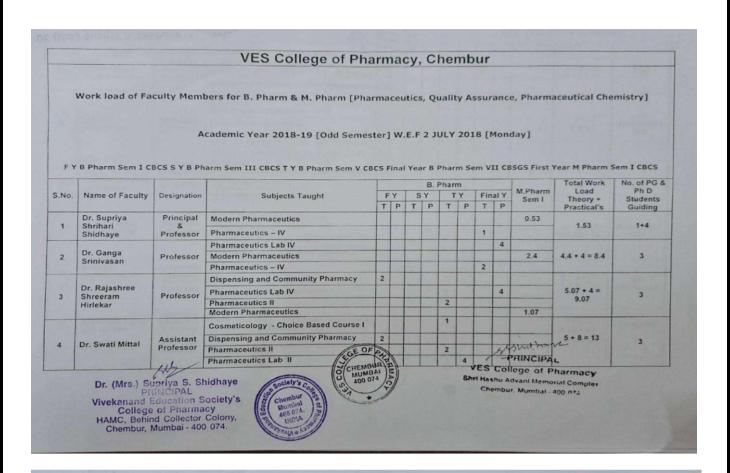

#### VES College of Pharmacy, Chembur Work load of Faculty Members for B. Pharm & M. Pharm [Pharmaceutics, Quality Assurance, Pharmaceutical Chemistry] Academic Year 2018-19 [Odd Semester] W.E.F 2 JULY 2018 [Monday] F Y B Pharm Sem I CBCS S Y B Pharm Sem III CBCS T Y B Pharm Sem V CBCS Final Year B Pharm Sem VII CBSGS First Year M Pharm Sem I CBCS Total Work Load Theory + Practical's SNO Name of Faculty Designation **Subjects Taught** P TP Principal & Modern Pharmaceutics 0.53 1 1.53 1+4 Professor Pharmaceutics - IV Pharmaceutics Lab IV 4 Modern Pharmaceutics 2.4 4.4 + 4 = 8.4 3 2 Pharmaceutics - IV Dispensing and Community Pharmacy Dr. Rajashree Pharmaceutics Lab IV 4 Professor Shreeram Hirlekar 2 Pharmaceutics II Modern Pharmaceutics 1.07 Cosmeticology - Choice Based Course I Dispensing and Community Pharmacy 5 + 8 = 13Dr. Swati Mittal PHINCIPAL 2 Pharmaceutics II Pharmaceutics Lab II VES College of Pharmacy Dr. (Mrs.) Supriya S. Shidhaye PRINCIPAL Vivekanand Education Society's College of Pharmacy HAMC, Behind Collector Colony, Chembur, Mumbai - 400 074.