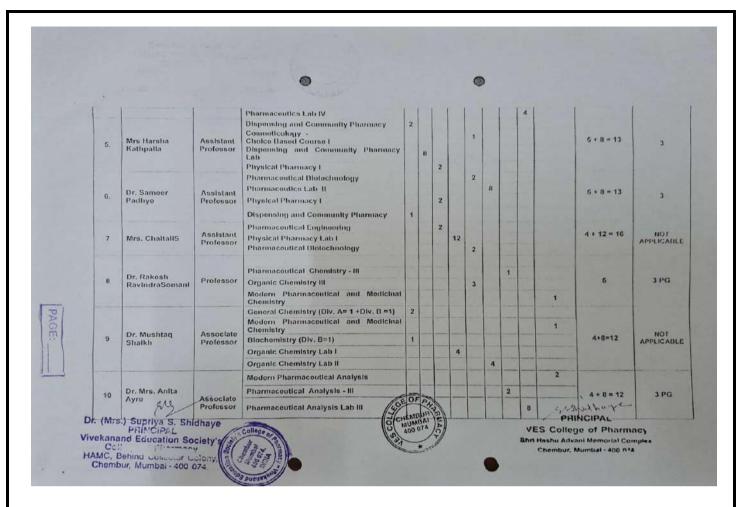

#### VES College of Pharmacy, Chembur Work load of Faculty Members for B. Pharm & M. Pharm [Pharmaceutics, Quality Assurance, Pharmaceutical Chemistry] Academic Year 2018-19 [Odd Semester] W.E.F 2 JULY 2018 [Monday] F Y B Pharm Sem I CBCS S Y B Pharm Sem III CBCS T Y B Pharm Sem V CBCS Final Year B Pharm Sem VII CBSGS First Year M Pharm Sem I CBCS Total Work Load Theory + Practical's SNO Name of Faculty Designation **Subjects Taught** P TP Principal & Modern Pharmaceutics 0.53 1 1.53 1+4 Professor Pharmaceutics - IV Pharmaceutics Lab IV 4 Modern Pharmaceutics 2.4 4.4 + 4 = 8.4 3 2 Pharmaceutics - IV Dispensing and Community Pharmacy Dr. Rajashree Pharmaceutics Lab IV 4 Professor Shreeram Hirlekar 2 Pharmaceutics II Modern Pharmaceutics 1.07 Cosmeticology - Choice Based Course I Dispensing and Community Pharmacy 5 + 8 = 13Dr. Swati Mittal PHINCIPAL 2 Pharmaceutics II Pharmaceutics Lab II VES College of Pharmacy Dr. (Mrs.) Supriya S. Shidhaye PRINCIPAL Vivekanand Education Society's College of Pharmacy HAMC, Behind Collector Colony, Chembur, Mumbai - 400 074.