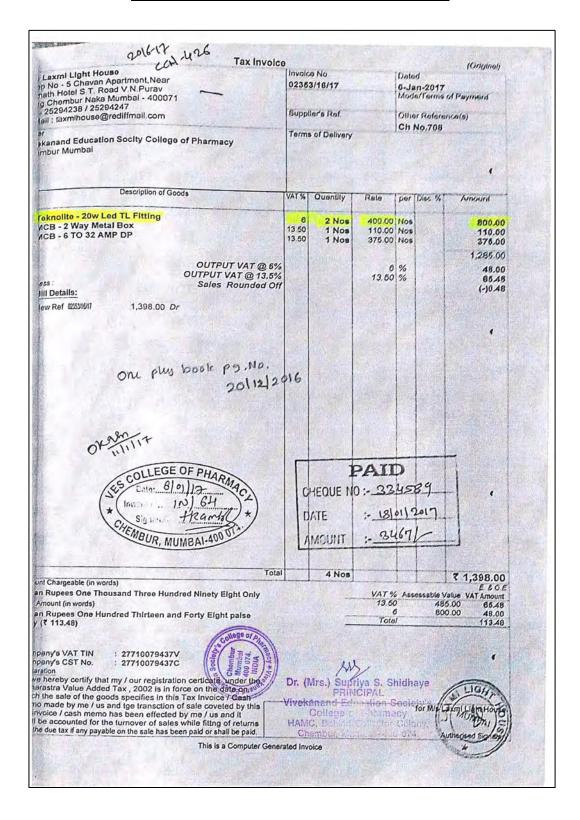

#### **DVV Response**

- 1) We are providing bills for the purchase of equipment for alternate sources of energy and energy conservation measures mentioned below:
  - Solar energy
  - Sensor-based energy conservation
  - LED bulbs and tube lights
- 2) We have also provided the locations of LED bulbs, tube lights and motion sensor based bulbs and tube lights as proofs for the claims.
- *3) The geotagged photos of the facilities are uploaded in the SSR.*