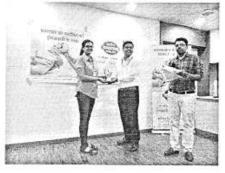

2019 Venue: Seminar Hall, VES College of Pharmacy Organizing team/committee: Student Council Number of Students Participated: 28 Winners: Poster Making: 1st: Sarvesh Desai 2nd: Aparna Andhe 3rd: Gauravi Parab Slogan Writing: 1st: Shruti Kulkarni 2nd: Vrushti Trivedi 3rd: Hitesh Lad Elocution: 1st: Hiren Mange 2nd: Anupama Nair 3rd: Shrejal Kanojiya

#### Activity Report along with Photograph:

The Student Council in association with Union Bank of India organised the Anti-Corruption Campaign to mark the Vigilance Awareness Week 2019. A variety of competitions were conducted, including Poster making competition and Slogan writing on the topic of Anti-Corruption and an elocution competition on the topic of Integrity-the way of life. The winners were awarded with trophies and certificates.





Dr. (Mrs.) Supriya S. Shidhaye

Vivekanand Convector Colory, HAMC, Behind Collector Colory, Chembur, Mumbai - 400 074.



13

Gnemuur, wumbai - 400 074



Hashu Advani Complex, Near Collector's Colony, Chembur (E) Mumbai 400074

## **Healthy Relationships**

| Hashu Advani Memorial Complex, Behind Collect                                                                                                                                                                                                                                                                                             | F PHARMACY<br>sor Colony, Chembur (E), Mumbai - 400 074 |
|--------------------------------------------------------------------------------------------------------------------------------------------------