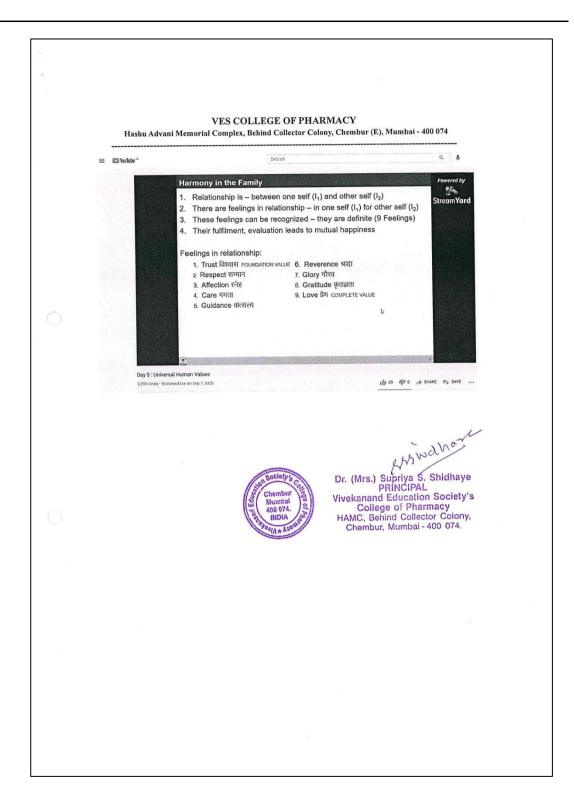

|                             |







Hashu Advani Complex, Near Collector's Colony, Chembur (E) Mumbai 400074

## Soft skills programmes contributing to ethics

VES COLLEGE OF PHARMACY Hashu Advani Memorial Complex, Behind Collector Colony, Chembur (E), Mumbai - 400 074

| Activity                   | Name of the<br>capacity<br>development<br>and skills<br>enhancement<br>program | Date of<br>implementation<br>(DD-MM-YYYY) | Number of<br>students enrolled | Name of the agencies/consultants<br>involved with contact details (if any)      |
|----------------------------|--------------------------------------------------------------------------------|-------------------------------------------|--------------------------------|---------------------------------------------------------------------------------|
|