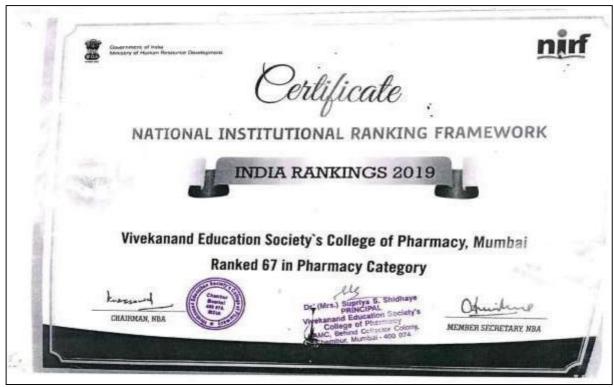

acy                                        | Bhimavaram                    | Andhra Prudesh |
| uresh Gyan Whar University                                            | jarpur                        | Rajasthan      |
| ne Rashtrasant Tukadoji Maharaj Nagpur University                     | Negour                        | Maharastitra   |
| wekarund Education Society's College of Pharmacy                      | Mumber                        | Maharashtra    |

name I show that I have seen I proposed I having I have been a Control



Dr. (Mrs.) Subriya S. Shidhoye PRINCIPAL Vivekanand Education Society's College of Phormacy HAMC, Behind Cattecter Colony, Chemicur, Mumbai -400 074

Miles //www.tirfindia.org/2021/Pharmacy/Ranking150.html

312

### NIRF 63<sup>rd</sup> Rank Certificate 2020





## **AICTE CII Survey Ranking**



| .No  | Name of Institute