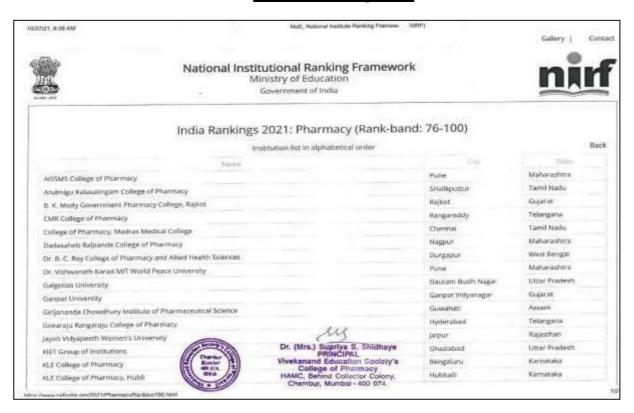

| (Mrs.) Supriya S. Shic                                                | ihaye           | Pre            | vicus 1 | Neo |
|                 | The second secon | kanand Education Sol<br>College of Pharming<br>MC, Behind Collegior C | Section 1 comme |                |         |     |



| Building                                                              | CH                            | 5000           |
|-----------------------------------------------------------------------|-------------------------------|----------------|
| faliba Pharmacy College                                               | Tarsen                        | Gujarat        |
| firmala College of Pharmacy, Mangatagiri                              | Mangalagiri                   | Andhra Fradesh |
| rincipal K.M. Kundnani College of Pharmacy                            | Mumbal                        | Maharashtra    |
| segivary Collège of Pharmacoutical Education and Research             | Kopargaon                     | Maharashtra    |
| nree Warana Vishag Shieshan Mandal's Tatyasahati Kore Coll