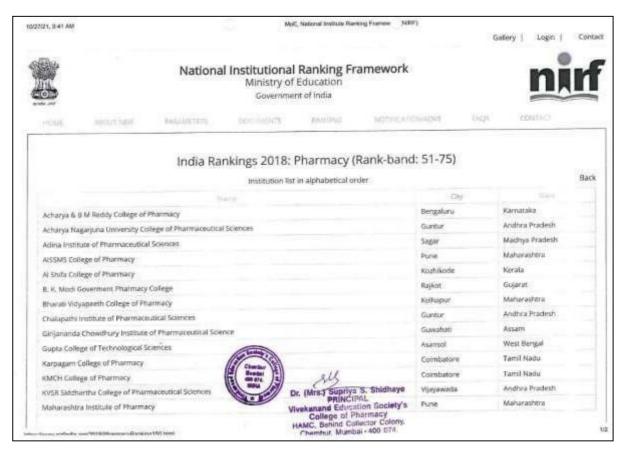

| Norm                                                                        | CRV         | State          |
|-----------------------------------------------------------------------------|-------------|----------------|
| Maharishi Markandeshwar                                                     | Ambala      | Haryana        |
| NSHM Kriowledge Campus                                                      | Kolkata     | West Bengal    |
| 5. E. T. 's College of Pharmacy                                             | Dharwad     | Karnataka      |
| Samskruti College of Pharmacy                                               | Hyderabad   | Telangana      |
| Sanjivani College of Pharmaceutical Education and Research                  | Kopargaon   | Maharashtra    |
| Shree Warana Vilohag Shikshan Mandal 's Tatyasaheb Kore College of Pharmacy | Warananagar | Maharashtra    |
| Sri Padmavathi Mahila Visva Vidyelayam                                      | Tirupathi   | Andhra Pradesh |
| Sri Ramakrishna Institute of Parametrical Sciences                          | Coimbatore  | Tamil Nadu     |
| Sri Venkateswara College of Pharmacy                                        | Chittoor    | Andhra Pradesh |
| The Rashtrasant Tukadoji Maharaj Nagpur University                          | Nagpur      | Maharashtra    |
| Vivekanand Education Society's College of Pharmacy                          | Mumbai      | Maherashtra    |