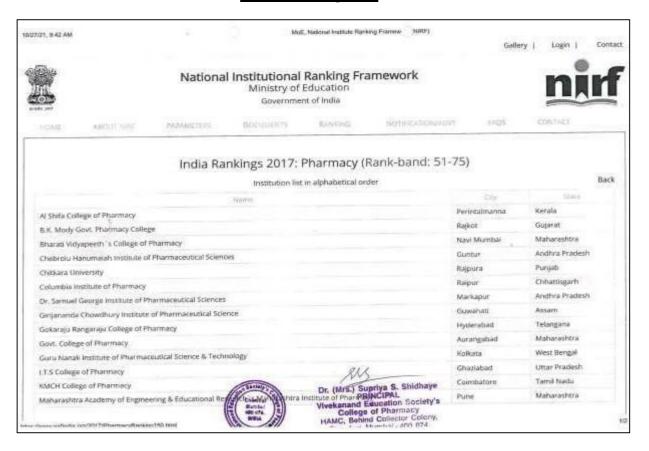

|                | Acharya & II M. Reddy College of Pharmety<br>Sinjananda Chowdhury Institute of Pharmaceutical Science     | More Details   **   1 1/16                         | Bengaluru<br>Guwahati | Karnataka -<br>Assam     | 36.63          | 71<br>72<br>73 |
|----------------|-----------------------------------------------------------------------------------------------------------|----------------------------------------------------|-----------------------|--------------------------|----------------|----------------|
| IN-P-C-42167 P | L. Shifa College of Pharmacy<br>P. E. Society's Modern College of Pharmacy<br>N-Ameen College of Pharmacy | More Details   1 1 1 1 1 1 1 1 1 1 1 1 1 1 1 1 1 1 | Pune<br>Bengaluru     | Maharashira<br>Karnataka | 36.44<br>36.25 | 74<br>75       |
|                | N-Ameen College of Fharmaty                                                                               |                                                    |                       | Karnataka                |                | 75             |