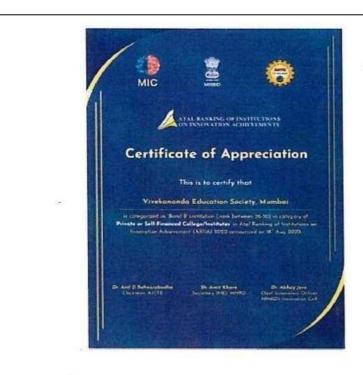

etc.), the same are required to be communicated to the NBA, with an appropriate explanatory note.
- A copy of Report of the Visiting Team in respect of the above program is enclosed.

Yours faithfully

(Dr. Anii Kumar Nassa Member Secretar

Encls: Copy of Report of the Visiting Team in respect of the program.

#### Copy to:

- The Director of Technical Education 3, Mahapalika Marg Opp. Metro Cinema Chhatrapati Shivvaji Terminus Area, Mumbal, Maharashtra-400001
- The Registrar, University of Mumbai, M.G. Road, Fort, Mumbai-400 032.
- 3. Accreditation File
- 4. Master Accreditation Folder of the State

A COLORA SE

Dr. (Mrs.) Suprive S. Shidhaye PRINCIPAL Vivekenand Education Society's College of Pharmacy HAMC, Behind Collector Colony, Chembur, Mumbai - 400 074.

### **VES ARIIA Ranking**





Dr. (Mrs.) Supriya S. Shidhaye PRINCIPAL

Vivekanand Education Society's College of Pharmacy

HAMC, Behind Collector Colony, Chembur, Mumbai - 400 074.



### **IIC** activity completion certificate