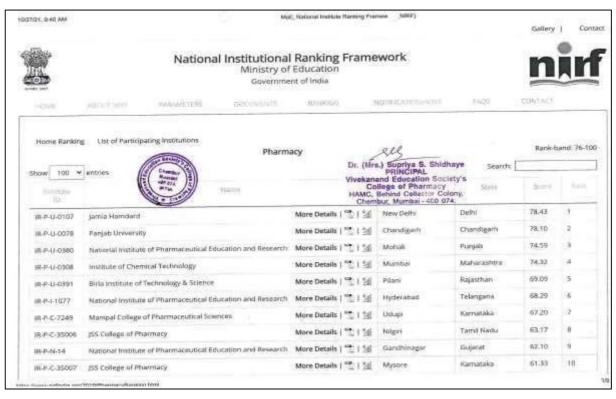

| ******          | Rittina                                                                                                                                                                                                                                                                                                                                                                                                                                                                                                                                                                                                                                                                                                                                                                                                                                                                                                                                                                                                                                                                                                                                                                                                                                                                                                                                                                                                                                                                                                                                                                                                                                                                                                                                                                                                                                                                                                                                                                                                                                                                                                                        |                                                                       | ON              | Euro           | Setten  | Sam |
|-----------------|--------------------------------------------------------------------------------------------------------------------------------------------------------------------------------------------------------------------------------------------------------------------------------------------------------------------------------------------------------------------------------------------------------------------------------------------------------------------------------------------------------------------------------------------------------------------------------------------------------------------------------------------------------------------------------------------------------------------------------------------------------------------------------------------------------------------------------------------------------------------------------------------------------------------------------------------------------------------------------------------------------------------------------------------------------------------------------------------------------------------------------------------------------------------------------------------------------------------------------------------------------------------------------------------------------------------------------------------------------------------------------------------------------------------------------------------------------------------------------------------------------------------------------------------------------------------------------------------------------------------------------------------------------------------------------------------------------------------------------------------------------------------------------------------------------------------------------------------------------------------------------------------------------------------------------------------------------------------------------------------------------------------------------------------------------------------------------------------------------------------------------|-----------------------------------------------------------------------|-----------------|----------------|---------|-----|
| IR-P-C-6269     | NSHM Knowledge Campus                                                                                                                                                                                                                                                                                                                                                                                                                                                                                                                                                                                                                                                                                                                                                                                                                                                                                                                                                                                                                                                                                                                                                                                                                                                                                                                                                                                                                                                                                                                                                                                                                                                                                                                                                                                                                                                                                                                                                                                                                                                                                                          | More Details   12   12                                                | Kolkata         | West Bengal    | 39.65   | 61  |
| IR-P-C-11091    | Bharan Vidyapeeth's College of Pharmacy                                                                                                                                                                                                                                                                                                                                                                                                                                                                                                                                                                                                                                                                                                                                                                                                                                                                                                                                                                                                                                                                                                                                                                                                                                                                                                                                                                                                                                                                                                                                                                                                                                                                                                                                                                                                                                                                                                                                                                                                                                                                                        | More Details ( **   156                                               | Kothapur        | Mahareshtra    | 39.59   | 62  |
| IR-P-C-33553    | Vivekanand Education Society's College of Pharmacy                                                                                                                                                                                                                                                                                                                                                                                                                                                                                                                                                                                                                                                                                                                                                                                                                                                                                                                                                                                                                                                                                                                                                                                                                                                                                                                                                                                                                                                                                                                                                                                                                                                                                                                                                                                                                                                                                                                                                                                                                                                                             | More Details   **   16                                                | Mumbai          | Maharashtra    | 39.41   | 63: |
| IR-P-I-1289     | Acharya Nagarjuna University College of Pharmeceutical Science                                                                                                                                                                                                                                                                                                                                                                                                                                                                                                                                                                                                                                                                                                                                                                                                                                                                                                                                                                                                                                                                                                                                                                                                                                                                                                                                                                                                                                                                                                                                                                                                                                                                                                                                                                                                                                                                                                                                                                                                                                                                 | ces<br>More Details   **   1                                          | Guntur          | Andhra Pradesh | 38.73   | 64  |
| IR-P-C-44200    | C.U.Shah College of Pharmacy                                                                                                                                                                                                                                                                                                                                                                                                                                                                                                                                                                                                                                                                                                                                                                                                                                                                                                                                                                                                                                                                                                                                                                                                                                                                                                                                                                                                                                                                                                                                                                                                                                                                                                                                                                                                                                                                                                                                                                                                                                                                                                   | More Details   🛬   📶                                                  | Mumbai          | Maharashtra    | 38.46   | 65  |
| IR-P-1-1262     | Six Ramplinishma Institute of Paramedical Sciences                                                                                                                                                                                                                                                                                                                                                                                                                                                                                                                                                                                                                                                                                                                                                                                                                                                                                                                                                                                                                                                                                                                                                                                                                                                                                                                                                                                                                                                                                                                                                                                                                                                                                                                                                                                                                                                                                                                                                                                                                                                                             | More Details ( 🛬 ) 🖼                                                  | Coimbatore      | Tamil Madu     | 38.17   | 66  |
| IR-F-5-10906    | Guru Nariak Institute of Pharmacoutical Science & Technology                                                                                                                                                                                                                                                                                                                                                                                                                                                                                                                                                                                                                                                                                                                                                                                                                                                                                                                                                                                                                                                                                                                                                                                                                                                                                                                                                                                                                                                                                                                                                                                                                                                                                                                                                                                                                                                                                                                                                                                                                                                                   | More Details   **   1/1/1                                             | Kolkata         | West Bengal    | 37.90   | 67  |
| IR-P-E-A2167    | P. E. Society's Modern College of Pharmacy                                                                                                                                                                                                                                                                                                                                                                                                                                                                                                                                                                                                                                                                                                                                                                                                                                                                                                                                                                                                                                                                                                                                                                                                                                                                                                                                                                                                                                                                                                                                                                                                                                                                                                                                                                                                                                                                                                                                                                                                                                                                                     | More Details   1 1 1 1 1 1 1 1 1 1 1 1 1 1 1 1 1 1                    | Fune            | Maharashtra    | 37.85   | 68  |
| IR-F-C-25904    | Sri Venkateshwara College of Pharmary                                                                                                                                                                                                                                                                                                                                                                                                                                                                                                                                                                                                                                                                                                                                                                                                                                                                                                                                                                                                                                                                                                                                                                                                                                                                                                                                                                                                                                                                                                                                                                                                                                                                                                                                                                                                                                                                                                                                                                                                                                                                                          | More Details   "   3                                                  | Chittour        | Andhra Pradesh | 37.72   | 477 |
| IR-P-E-45528    | KMCH Cullege of Pharmary                                                                                                                                                                                                                                                                                                                                                                                                                                                                                                                                                                                                                                                                                                                                                                                                                                                                                                                                                                                                                                                                                                                                                                                                                                                                                                                                                                                                                                                                                                                                                                                                                                                                                                                                                                                                                                                                                                                                                                                                                                                                                                       | More Details ( 👛   📶                                                  | Combatore       | Tamil Nadu     | 37.70   | 70  |
| IR-P-C-41951    | Padamshree Dr. D. Y. Petil College of Pharmacy                                                                                                                                                                                                                                                                                                                                                                                                                                                                                                                                                                                                                                                                                                                                                                                                                                                                                                                                                                                                                                                                                                                                                                                                                                                                                                                                                                                                                                                                                                                                                                                                                                                                                                                                                                                                                                                                                                                                                                                                                                                                                 | More Details ( *** ) %                                                | Fune            | Maharashtra    | 37.49   | 71  |
| III-P-C-54626   | Sergananda Chowalhury Institute of Pharmaceutical Science.                                                                                                                                                                                                                                                                                                                                                                                                                                                                                                                                                                                                                                                                                                                                                                                                                                                                                                                                                                                                                                                                                                                                                                                                                                                                                                                                                                                                                                                                                                                                                                                                                                                                                                                                                                                                                                                                                                                                                                                                                                                                     | More Details   1 1 1 1                                                | Gowahati        | Assam          | 37,31   | 72  |
| IR-P-C-33635    | Principal K.M. Kundnani College of Pharmacy                                                                                                                                                                                                                                                                                                                                                                                                                                                                                                                                                                                                                                                                                                                                                                                                                                                                                                                                                                                                                                                                                                                                                                                                                                                                                                                                                                                                                                                                                                                                                                                                                                                                                                                                                                                                                                                                                                                                                                                                                                                                                    | More Details   🚾   🕍                                                  | Mumbai          | Maharashtra    | 37.29   | 73  |
| III-P-U-0938    | Dr. Vishwanath Karad MIT World Peace University                                                                                                                                                                                                                                                                                                                                                                                                                                                                                                                                                                                                                                                                                                                                                                                                                                                                                                                                                                                                                                                                                                                                                                                                                                                                                                                                                                                                                                                                                                                                                                                                                                                                                                                                                                                                                                                                                                                                                                                                                                                                                | More Details   **   1 1/16                                            | Pune            | Maharashtra    | 37.29   | 23  |
| IB-P-U-0562     | Kumeun University, Namital                                                                                                                                                                                                                                                                                                                                                                                                                                                                                                                                                                                                                                                                                                                                                                                                                                                                                                                                                                                                                                                                                                                                                                                                                                                                                                                                                                                                                                                                                                                                                                                                                                                                                                                                                                                                                                                                                                                                                                                                                                                                                                     | More Details   🛬   🗐                                                  | Psamital        | Uttarakhand    | 37.23   | 75  |
| Showing 1 to 75 | Dr.                                                                                                                                                                                                                                                                                                                                                                                                                                                                                                                                                                                                                                                                                                                                                                                                                                                                                                                                                                                                                                                                                                                                                                                                                                                                                                                                                                                                                                                                                                                                                                                                                                                                                                                                                                                                                                                                                                                                                                                                                                                                                                                            | (Mrs.) Supriya S. Shic                                                | ihaye           | Pre            | vicus 1 | Neo |
|                 | The second secon | kanand Education Sol<br>College of Pharming<br>MC, Behind Collegior C | Section 1 comme |                |         |     |