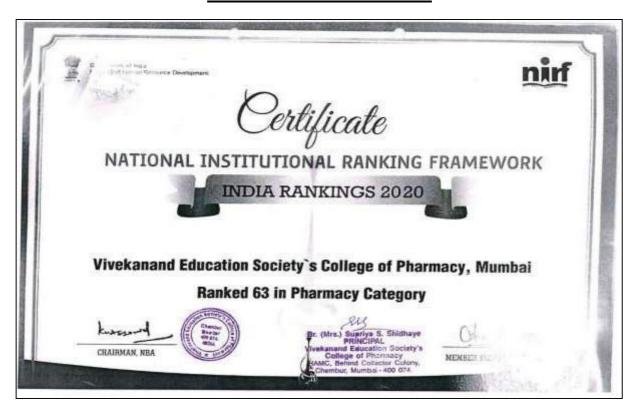

rmacy                                        | Bhimavaram                    | Andhra Prudesh |
| uresh Gyan Whar University                                            | jarpur                        | Rajasthan      |
| ne Rashtrasant Tukadoji Maharaj Nagpur University                     | Negour                        | Maharastitra   |
| wekarund Education Society's College of Pharmacy                      | Mumber                        | Maharashtra    |

name I show that I have seen I proposed I having I have been a Control



Dr. (Mrs.) Subriya S. Shidhoye PRINCIPAL Vivekanand Education Society's College of Phormacy HAMC, Behind Cattecter Colony, Chemicur, Mumbai -400 074

Miles //www.tirfindia.org/2021/Pharmacy/Ranking150.html

312

### NIRF 63<sup>rd</sup> Rank Certificate 2020





## **AICTE CII Survey Ranking**



| .No  | Name of Institute