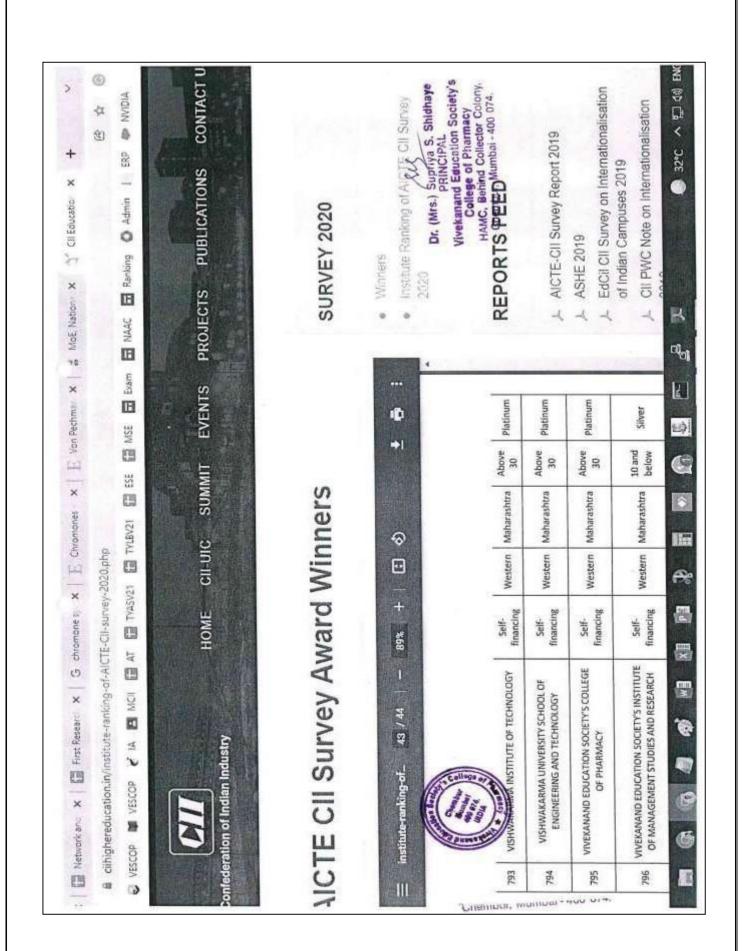

| Self-financing       | Western           | Maharashtra       | Above 30             | Platinum |
| 704       | VYASA BUSINESS SCHOOL                                                               | Self-financing       | South-<br>West    | Karnataka         | 10 and<br>below      | Silver   |
| 705       | WALCHAND INSTITUTE OF<br>TECHNOLOGY                                                 | Self-financing       | Wastern           | Maharashtra       | Above 30             | Platinum |
|           |                                                                                     |                      |                   |                   |                      |          |

PHINCIPAL

Vivekanand Education Society's

College of Pharmacy

HAMC, Behind Collector Colony,



## List of Institutions which Participated in the Survey along with their Rating

| S.No | Name of Institute                                            | Institute<br>Type  | AICTE<br>Region   | State             | Score<br>Band           | Rating   |
|------|--------------------------------------------------------------|--------------------|-------------------|-------------------|-------------------------|----------|
| 1    | A.A.N.M. & V.V.R.S.R. POLYTECHNIC                            | Self-<br>financing | South-<br>Central | Andhra<br>Pradesh | Between<br>11 and<br>29 | Gold     |
| 2    | A.D. PATEL INSTITUTE OF TECHNOLOGY                           | Self-<br>financing | Central           | Gujarat           | Between<br>11 and<br>29 | Gold     |
| 3    | A.M.C. ENGINEERING COLLEGE