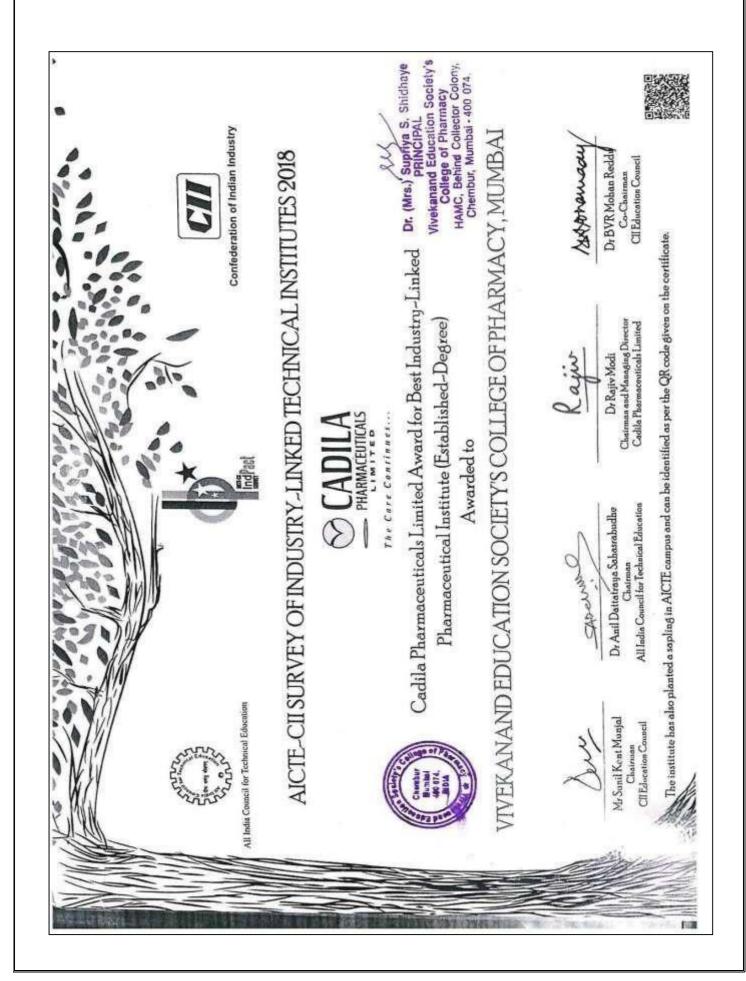

Y COLLEGE OF<br>PHARMACY                   | Self-<br>financing | South-<br>West    | Karnataka         | Above<br>30             | Platinun |
| 14   | ACHARYA INSTITUTE OF TECHNOLOGY                              | Self-<br>financing | South-<br>West    | Karnataka         | Between<br>11 and<br>29 | Gold     |
| 15   | ACROPOLIS FACULTY OF MANAGEMENT & RESEARCH                   | Self-<br>financing | Central           | Madhya<br>Pradesh | Between<br>11 and<br>29 | Gold     |
| 16   | ACROPOLIS INSTITUTE OF PHARMACEUTICAL EDUCATION AND RESEARCH | Self-<br>financing | Central           | Madhya<br>Pradesh | Above<br>30             | Platinun |



Dr. (Mrs.) Supriya S. Shidhaye PRINCIPAL Vivekanand Education Society's Cellege of Pharmacy HAMC, Behind Collector Colony, Mumbai - 400 674.





### **NBA Accreditation letters**

### NATIONAL BOARD OF ACCREDITATION

NBCC Prace, East Towar, 4" Floor, Bhisham Pitameh Marg Progasi Vilhar, Naw Delhi-110 003 Tal. +91 11 2436 0620-22, 2436 0654 Telafax +91 11 2436 0662 Wabsits www.nband.org N34

File No. 28-439/2015/NBA

Date: 21-11-2016

To

The Principal,
Vivekanand Education Society's College of Pharmacy,
Hashu Advani Memorial Complex,
Behind Collector Colony, Chembur (E),
Mumbai - 400 074, Maharashtra.

Subject: Accreditation status of programme applied by Vivekanand Education Society's College of Pharmacy, Hashu Advani Memoriai Complex, Behind Collector Colony, Chembur (E), Mumbai - 400 074, Maharashtra.

Sir,

This has reference to your application id No. 1339 dated 08/04/2015 in Tier-II format seeking accreditation by National