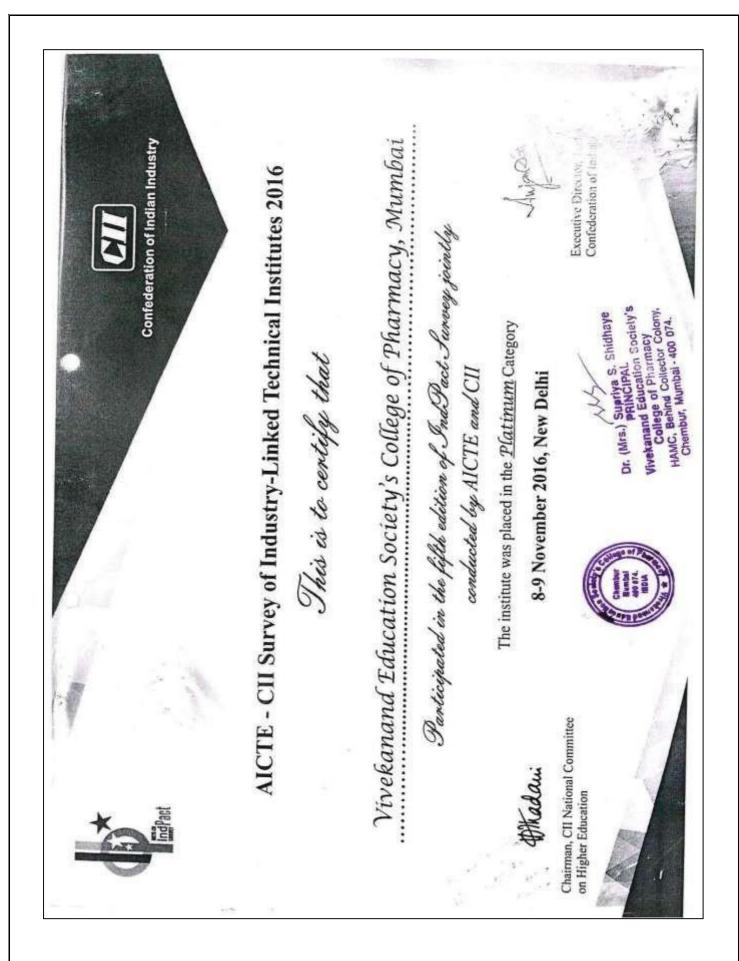

DDY COLLEGE OF<br>PHARMACY                   | Self-<br>financing | South-<br>West    | Karnataka         | Above<br>30             | Platinun |
| 14   | ACHARYA INSTITUTE OF TECHNOLOGY                              | Self-<br>financing | South-<br>West    | Karnataka         | Between<br>11 and<br>29 | Gold     |
| 15   | ACROPOLIS FACULTY OF MANAGEMENT & RESEARCH                   | Self-<br>financing | Central           | Madhya<br>Pradesh | Between<br>11 and<br>29 | Gold     |
| 16   | ACROPOLIS INSTITUTE OF PHARMACEUTICAL EDUCATION AND RESEARCH | Self-<br>financing | Central           | Madhya<br>Pradesh | Above<br>30             | Platinun |



Dr. (Mrs.) Supriya S. Shidhaye PRINCIPAL Vivekanand Education Society's Cellege of Pharmacy HAMC, Behind Collector Colony, Mumbai - 400 674.





### **NBA Accreditation letters**

### NATIONAL BOARD OF ACCREDITATION

NBCC Prace, East Towar, 4" Floor, Bhisham Pitameh Marg Progasi Vilhar, Naw Delhi-110 003 Tal. +91 11 2436 0620-22, 2436 0654 Telafax +91 11 2436 0662 Wabsits www.nband.org N34

File No. 28-439/2015/NBA

Date: 21-11-2016

To

The Principal,
Vivekanand Education Society's College of Pharmacy,
Hashu Advani Memorial Complex,
Behind Collector Colony, Chembur (E),
Mumbai - 400 074, Maharashtra.

Subject: Accreditation status of programme applied by Vivekanand Education Society's College of Pharmacy, Hashu Advani Memoriai Complex, Behind Collector Colony, Chembur (E), Mumbai - 400 074, Maharashtra.

Sir,

This has reference to your application id No. 1339 dated 08/04/2015 in Tier-II format seeking accreditation by Nationa