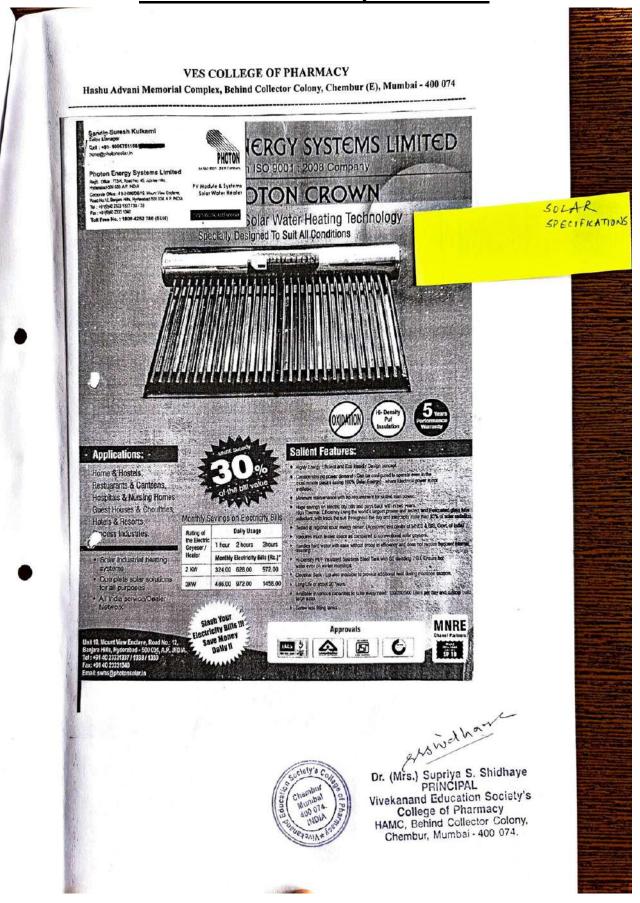

## **Solar Water Heater Specifications**

#### **Technical Specifications:**

| Available sizes          | 100 LPD                                         | 200 LPD                                                        | 500 PD       |  |  |  |
|--------------------------|-------------------------------------------------|----------------------------------------------------------------|--------------|--|--|--|
| Output Water Temperature |                                                 | 65 ± 5°c                                                       |              |  |  |  |
| Number of tubes          | 10                                              | 20                                                             | 50           |  |  |  |
| Leangth of Tubes         |                                                 | 1800mm                                                         | 70.          |  |  |  |
| Tube Material            | Spe                                             | cial Grade Borosilio                                           | cate Glass   |  |  |  |
| Tube Outer Diameter      |                                                 | 58mm                                                           |              |  |  |  |
| Inner Tube Diameter      | 47 mm with selective absorption 3 layer coating |                                                                |              |  |  |  |
| System Capacity          | 100 Liters                                      | 200 Liters                                                     | 500 Liters   |  |  |  |
| Inner Tank Material      | Ss 3                                            | ti rust corrosion co<br>04 Grade for soft<br>16 Grade for Hard | water        |  |  |  |
| Tank Insulation          | Hi - Den                                        | sity PUF - Poly U                                              | rethane Foam |  |  |  |
| Tank Capacity            |                                                 | ess Steel / GI Pow<br>/ Ss Glossy outer                        |              |  |  |  |

#### PHOTON ENERGY SYSTEMS LIMITED

Regd. Office : Plot No. 775-K, Road No. 45, Jubilee Hills, Hyderabad - 33.

H. Office : Unit 19, Mount View Enclave, Road no 12, Banjara Hills, Hyderabad - 34.

Fax : +91 8458 279842.

Email : swihs@photonsolar.in

+91 40 23331337/1338/1339

1800 4252 786 (SUN) www.photonsolar.in

Authorised Business Associates:

Specifications of solar water heating system

Haswidhar Dr. (Mrs.) Supriya S. Shidhaye PRINCIPAL Vivekanand Education Society's