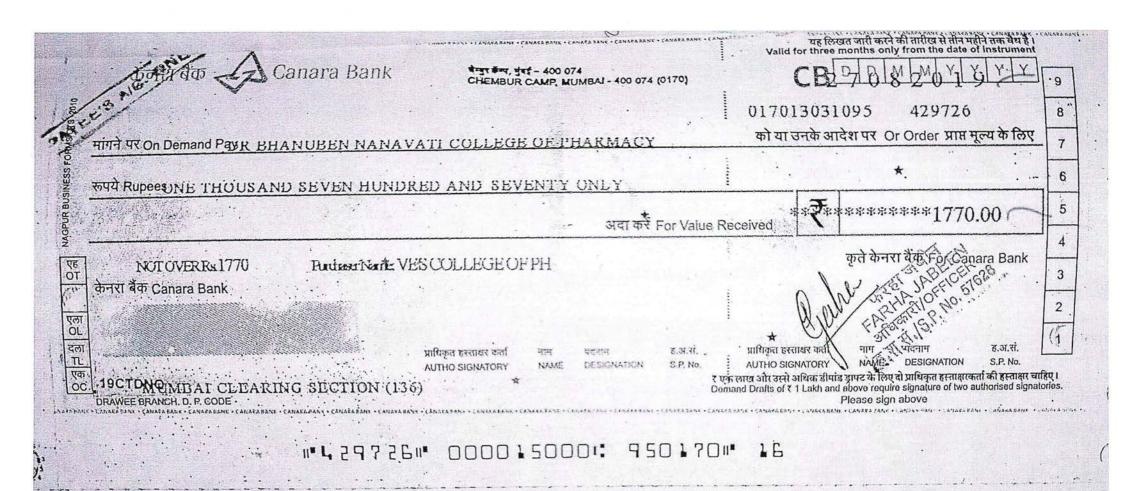

| 2018-19 | Mrs Ashwini Wani      |                                                                                                              |                              |      |
|---------|-----------------------|--------------------------------------------------------------------------------------------------------------|------------------------------|------|
| 2018-19 | Ms Bhagyashree Parab  |                                                                                                              |                              |      |
| 2017-18 | Dr Supriya Shidhaye   | Novel formulation Strategies Conference by Select biosciences India Private limited                          |                              | 9440 |
| 2017-18 | Mrs Pradnya Korlekar  | IPSCON 2018 Workshop                                                                                         |                              | 4624 |
| 2017-18 | Dr Rakesh Somani      | IQAC Workshop                                                                                                |                              | 750  |
| 2017-18 | Mr Ojaskumar Agrawal  | One Day State Level Training Workshop on " Creating Scientific Animations"                                   |                              | 600  |
| 2017-18 | Dr Rakesh Somani      | 2 <sup>nd</sup> Natioanl Teachers Conference                                                                 |                              | 2000 |
| 2017-18 | Dr Ganga Srinivasan   | Workshop at Society for Pharmaceutical Dissolution Science                                                   |                              | 2360 |
| 2017-18 | Dr Swati Mittal       | Workshop at Society for Pharmaceutical Dissolution Science                                                   |                              | 2360 |
| 2017-18 | Dr Swati Mittal       | Workshop at Controlled Release Society- Indian Chapter                                                       |                              | 1640 |
| 2017-18 | Mr Ojaskumar Agrawal  | Conference at NMIMS                                                                                          |                              | 2500 |
| 2017-18 | Mr Pratip Chaskar     | One Day State Level Training Workshop on " Creating Scientific Animations"                                   |                              | 600  |
| 2017-18 | Dr Rajashree Hirlekar | International Conference on " Global Perspective on multidisciplinary approaches in Pharmaceutical Sciences" |                              | 2250 |
| 2017-18 | Ms Ruchi Singh        | Visit Incubation Centre                                                                                      |                              | 1783 |
| 2017-18 | Dr Rajashree Hirlekar | Trnasportation charges to visit Venture centre Pune                                                          | Dr. (Mrs.) Supress S. Shidha | 5503 |