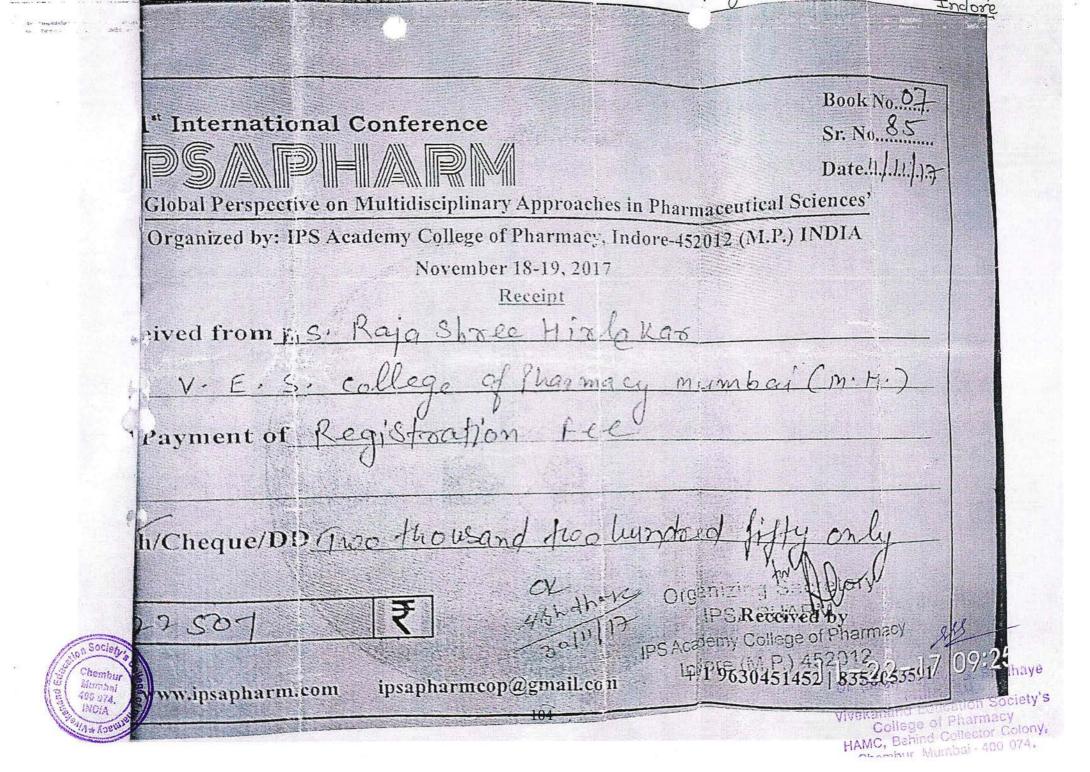

| 2018-19 | Mrs Ashwini Wani      |                                                                                                              |                              |      |
|---------|-----------------------|--------------------------------------------------------------------------------------------------------------|------------------------------|------|
| 2018-19 | Ms Bhagyashree Parab  |                                                                                                              |                              |      |
| 2017-18 | Dr Supriya Shidhaye   | Novel formulation Strategies Conference by Select biosciences India Private limited                          |                              | 9440 |
| 2017-18 | Mrs Pradnya Korlekar  | IPSCON 2018 Workshop                                                                                         |                              | 4624 |
| 2017-18 | Dr Rakesh Somani      | IQAC Workshop                                                                                                |                              | 750  |
| 2017-18 | Mr Ojaskumar Agrawal  | One Day State Level Training Workshop on " Creating Scientific Animations"                                   |                              | 600  |
| 2017-18 | Dr Rakesh Somani      | 2 <sup>nd</sup> Natioanl Teachers Conference                                                                 |                              | 2000 |
| 2017-18 | Dr Ganga Srinivasan   | Workshop at Society for Pharmaceutical Dissolution Science                                                   |                              | 2360 |
| 2017-18 | Dr Swati Mittal       | Workshop at Society for Pharmaceutical Dissolution Science                                                   |                              | 2360 |
| 2017-18 | Dr Swati Mittal       | Workshop at Controlled Release Society- Indian Chapter                                                       |                              | 1640 |
| 2017-18 | Mr Ojaskumar Agrawal  | Conference at NMIMS                                                                                          |                              | 2500 |
| 2017-18 | Mr Pratip Chaskar     | One Day State Level Training Workshop on " Creating Scientific Animations"                                   |                              | 600  |
| 2017-18 | Dr Rajashree Hirlekar | International Conference on " Global Perspective on multidisciplinary approaches in Pharmaceutical Sciences" |                              | 2250 |
| 2017-18 | Ms Ruchi Singh        | Visit Incubation Centre                                                                                      |                              | 1783 |
| 2017-18 | Dr Rajashree Hirlekar | Trnasportation charges to visit Venture centre Pune                                                          | Dr. (Mrs.) Supress S. Shidha | 5503 |