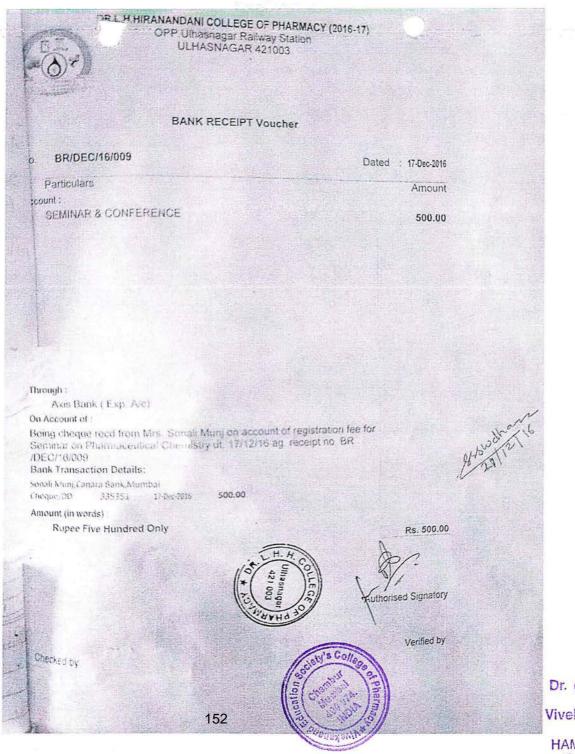

|         |                       | 1                                                                   |                                          | 1    |
|---------|-----------------------|---------------------------------------------------------------------|------------------------------------------|------|
| 2016-17 | Mr Ojaskumar Agrawal  | Internation Symposium by Chromatography Society of India            |                                          | 1800 |
| 2016-17 | Dr Ganga Srinivasan   | Workshop at IIT Bombay                                              |                                          | 3450 |
| 2016-17 | Mr Ojaskumar Agrawal  | Instrumentation Workshop                                            |                                          | 3000 |
| 2016-17 | Mr Ojaskumar Agrawal  | APT Synthesis- from lead optimization to patent filing              |                                          | 500  |
| 2016-17 | Mr Pratip Chaskar     | Seminar on FTIR, UV-vis Spectrophotometer and Column Chromatography |                                          | 400  |
| 2016-17 | Dr Supriya Shidhaye   | Accreditation and outcome based education                           |                                          | 3000 |
| 2016-17 | Dr Rakesh Somani      |                                                                     |                                          |      |
| 2016-17 | Mr Pratip Chaskar     | APT Synthesis- from lead optimization to patent                     |                                          | 1000 |
| 2016-17 | Mrs Sonali Munj       | filing                                                              |                                          |      |
| 2016-17 | Dr Sandip Zine        | Quality Improvement Programme by AICTE                              |                                          | 200  |
| 2016-17 | Dr Supriya Shidhaye   |                                                                     |                                          |      |
| 2016-17 | Dr Rajashree Hirlekar |                                                                     |                                          |      |
| 2016-17 | Dr Swati Mittal       |                                                                     | -                                        | -    |
| 2016-17 | Mrs Harsha Kathapalia | International Workshop on Topical Dermatological                    |                                          | 9000 |
| 2016-17 | Dr Sameer Padhye      | Dosage Forms at Controlled Release Society- Indian                  |                                          |      |
| 2016-17 | Ms Bhagyashree Parab  | Chapter                                                             |                                          |      |
| 2016-17 | Ms Ruchi Singh        |                                                                     | 247                                      |      |
| 2016-17 | Mrs Ashwini Wani      | Society's Car                                                       | Dr. (Mrs.) Supriya S. Shidhaye PRINCIPAL |      |