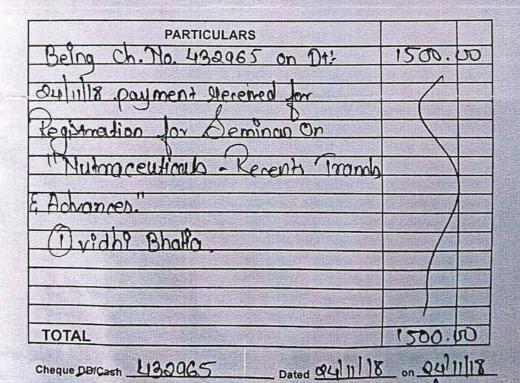

Chembur Mumbal 100 874. INDIA 1324 A 1324 Chembur, Mumbai - 400 074.

Hashu Advani Memorial Complex, Behind Collector Colony, Chembur (E), Mumbai - 400 074

| 2018-19 | Dr Swati Mittal      | - N                                                                                |   | 3000  |
|---------|----------------------|------------------------------------------------------------------------------------|---|-------|
| 2018-19 | Mrs Sonali Munj      |                                                                                    |   |       |
| 2018-19 | Ms Bhagyashree Parab |                                                                                    |   |       |
| 2018-19 | Ms Chaitali Surve    | Workshop on Cell culture techniques                                                |   | 12500 |
| 2018-19 | Mrs Pradnya Korlekar |                                                                                    |   |       |
| 2018-19 | Mrs Ashwini Wani     |                                                                                    |   |       |
| 2018-19 | Dr Supriya Shidhaye  | One Day National Level Workshop on Boyised                                         |   |       |
| 2018-19 | Dr Rajashre Hirlekar | One Day National Level Workshop on 'Revised Assessment and accreditation by NAAC   | • | 1000  |
| 2018-19 | Dr Rajshree Hirlekar | 3 days workshop on Training for NAAC organized by                                  |   |       |
| 2018-19 | Mrs Pradnya Korlekar | Rashtriya Ucchatar Shiksha Abhiyan (RUSA) and IQAC University of Mumbai            |   | 4000  |
| 2018-19 | Mrs Vidhi Bhatia     | Nutraceuticals: Recent Trends and Advances                                         |   | 1500  |
| 2018-19 | Mr Keyur Shastri     | - Nutraceuticais: Recent Trenus and Advances                                       |   | 1500  |
| 2018-19 | Mr Pratip Chaskar    | Faculty Development Program & workshop on Elementary Concepts of Systems Biology & |   | 2400  |
| 2018-19 | Mrs Sonali Munj      | Molecular Modelling                                                                |   |       |