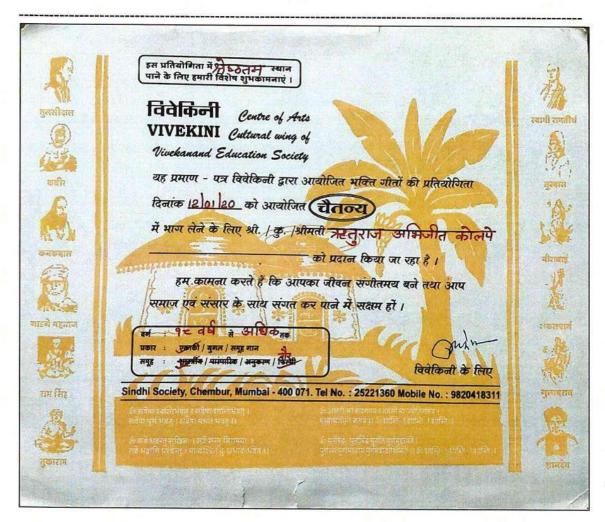

#### National Level Table Tennis Event

National Level Techno-cultural Symposium

Hashu Advani Memorial Complex, Behind Collector Colony, Chembur (E), Mumbai - 400 074

Vivekini - Chaitanya 2020

Hashu Advani Memorial Complex, Behind Collector Colony, Chembur (E), Mumbai - 400 074

## Hashu Advani Memorial Complex, Behind Collector Colony, Chembur (E), Mumbai - 400 074

॥ राष्ट्र ही सर्वोपरि है ॥ एक कला केंद्र ( विवेकानंद एजुकेशन सोसायटी का सांस्कृतिक विभाग ) प्रमाणा-पत्र वि. इ. एस. कॉलज ऑफ फार्मेसी अया चासकर अअगस्त २०१९. में संपन्न हुई सामृहिक राष्ट्रीय गीतों के प्रस्तृतीकरण की प्रतियोगिता - जागृति में क्षेत्रतम पुरस्कार प्राप्त करने / माना लेके के उपलक्ष में यह प्रमाण-पत्र दिया जा रहा है। हमारी ओर से सुझेकारों। दिनांक : १४ अग्रास्न्त २०१९. विस्ती सोसावदी.