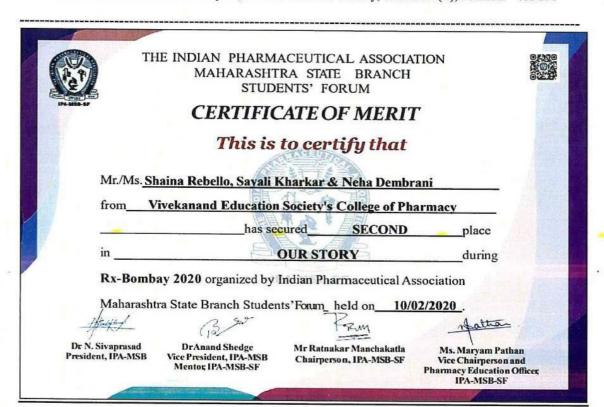

#### **CERTIFICATE OF MERIT**

| Mr./Ms.  | Mihir Ghonge & Sa                                 | avli Kharkar                              |         |
|----------|---------------------------------------------------|-------------------------------------------|---------|
|          | ivekanand Education                               | N                                         | harmacy |
| -        | has sec                                           | eured <u>SECONI</u>                       | place   |
| in       | BUZZ                                              | WORDS                                     | during  |
| Rx-Bomb  | ay 2020 organized by I<br>ra State Branch Student | ndian Pharmaceutical ats Forum held on 11 |         |
| Maharash | (3) 5.5°                                          | Fry                                       | Matha.  |