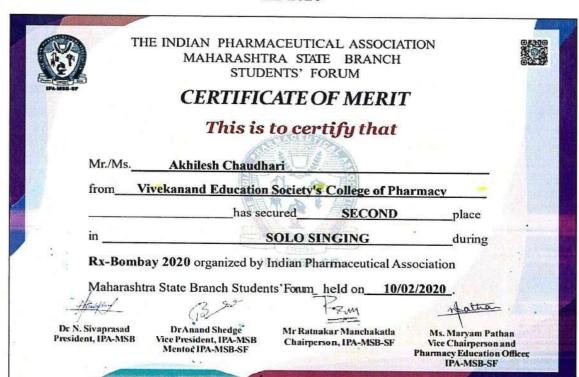

#### **CERTIFICATE OF MERIT**

This is to certify that

| from\    | Bhairavi Patanka<br>Vivekanand Education     | AY SA THE    | of Pharmacy |
|----------|----------------------------------------------|--------------|-------------|
|          | has se                                       | cured FIRS   | ST place    |
| in       |                                              | SOLO SINGING | during      |
|          | ay 2020 organized by tra State Branch Studen |              | 10/02/2020  |
| Maharash | (3) 9.0                                      | Fry          | Matha.      |