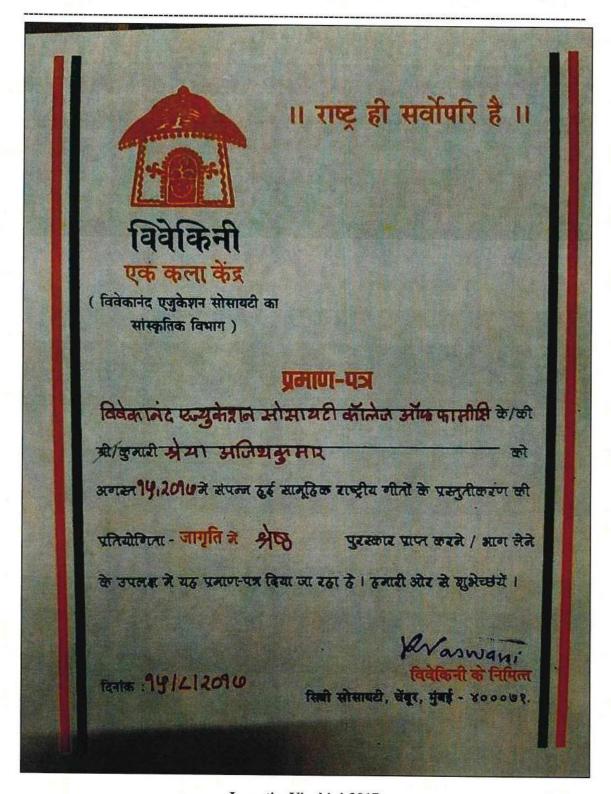

Vivekini - Jagruti 2019

Hashu Advani Memorial Complex, Behind Collector Colony, Chembur (E), Mumbai - 400 074

Vivekini - Jagruti 2019

Hashu Advani Memorial Complex, Behind Collector Colony, Chembur (E), Mumbai - 400 074

Vivekini - Jagruti 2019

## Hashu Advani Memorial Complex, Behind Collector Colony, Chembur (E), Mumbai - 400 074

॥ राष्ट्र ही सर्वोपरि है ॥ एक कला केंद्र ( विवेकानंद एजुकेशन सोसायटी का सांस्कृतिक विभाग ) प्रमाणा-पत्र वि. इ. एस. कॉलज ऑफ फार्मेसी अया चासकर अअगस्त २०१९. में संपन्न हुई सामृहिक राष्ट्रीय गीतों के प्रस्तृतीकरण की प्रतियोगिता - जागृति में क्षेत्रतम पुरस्कार प्राप्त करने / माना लेके के उपलक्ष में यह प्रमाण-पत्र दिया जा रहा है। हमारी ओर से सुझेकारों। दिनांक : १४ अग्रास्न्त २०१९. विस्ती सोसावदी.