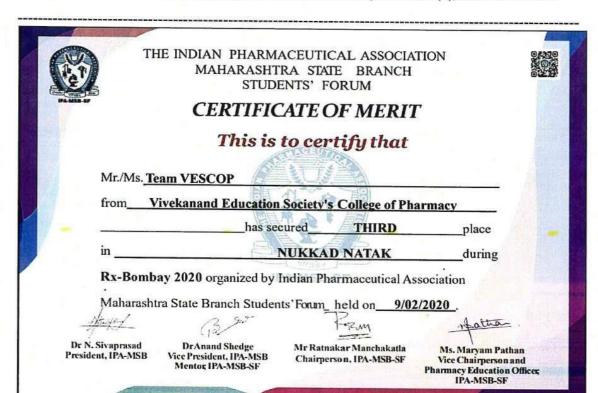

| TH                                     | MAHARASHT                                                      | ACEUTICAL ASSOCIA<br>RA STATE BRANCH<br>ENTS' FORUM | (3/10)                                                                       |
|----------------------------------------|----------------------------------------------------------------|-----------------------------------------------------|------------------------------------------------------------------------------|
| IPA-MEE SF                             | CERTIFIC                                                       | ATE OF MERI                                         | T                                                                            |
|                                        | This is                                                        | to certify that                                     |                                                                              |
| Mr./Ms. Te                             | am VESCOP                                                      |                                                     |                                                                              |
|                                        | Ba                                                             | Society's College of Pl                             | harmacy                                                                      |
|                                        | has sec                                                        | 様。なは自己                                              | place                                                                        |
| in                                     |                                                                | GROUP DANCE du                                      | ring Rx-                                                                     |
| Bombay 2                               | 020 organized by India                                         | an Pharmaceutical Asso                              | ciation                                                                      |
| Maharasht                              | ra State Branch Studen                                         | ts'Forum_held on11/                                 | /02/2020                                                                     |
| Altered .                              | (B) 5.00                                                       | Fry                                                 | Matha.                                                                       |
| Dr N. Sivaprasad<br>President, IPA-MSB | DrAnand Shedge<br>Vice President, IPA-MSB<br>Mentog IPA-MSB-SF | Mr Ratnakar Manchakatla<br>Chairperson, IPA-MSB-SF  | Ms. Maryam Pathan Vice Chairperson and Pharmacy Education Officer IPA-MSB-SF |