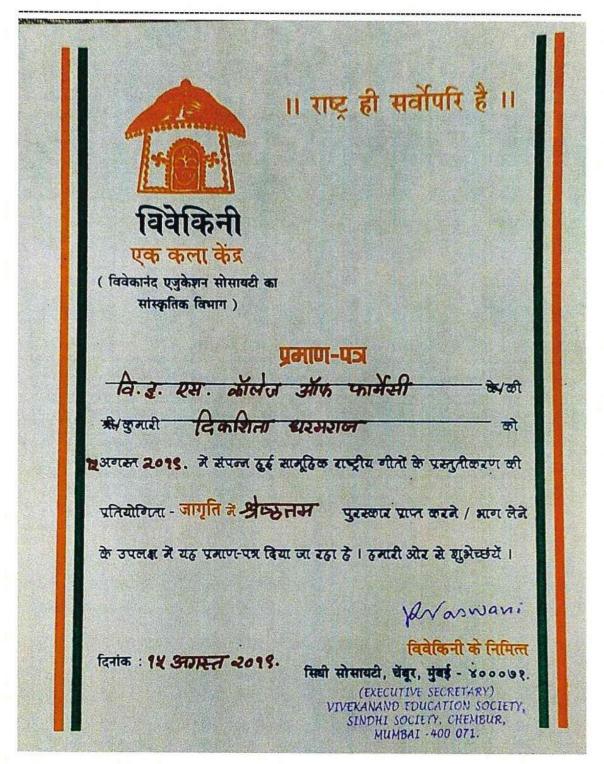

Vivekini - Jagruti 2019

Hashu Advani Memorial Complex, Behind Collector Colony, Chembur (E), Mumbai - 400 074

Vivekini - Jagruti 2019

Hashu Advani Memorial Complex, Behind Collector Colony, Chembur (E), Mumbai - 400 074

Vivekini - Jagruti 2019

## Hashu Advani Memorial Complex, Behind Collector Colony, Chembur (E), Mumbai - 400 074

॥ राष्ट्र ही सर्वोपरि है ॥ एक कला केंद्र ( विवेकानंद एजुकेशन सोसायटी का सांस्कृतिक विभाग ) प्रमाणा-पत्र वि. इ. एस. कॉलज ऑफ फार्मेसी अया चासकर अअगस्त २०१९. में संपन्न हुई सामृहिक राष्ट्रीय गीतों के प्रस्तृतीकरण की प्रतियोगिता - जागृति में क्षेत्रतम पुरस्कार प्राप्त करने / माना लेके के उपलक्ष में यह प्रमाण-पत्र दिया जा रहा है। हमारी ओर से सुझेकारों। दिनांक : १४ अग्रास्न्त २०१९. विस्ती सोसावदी.