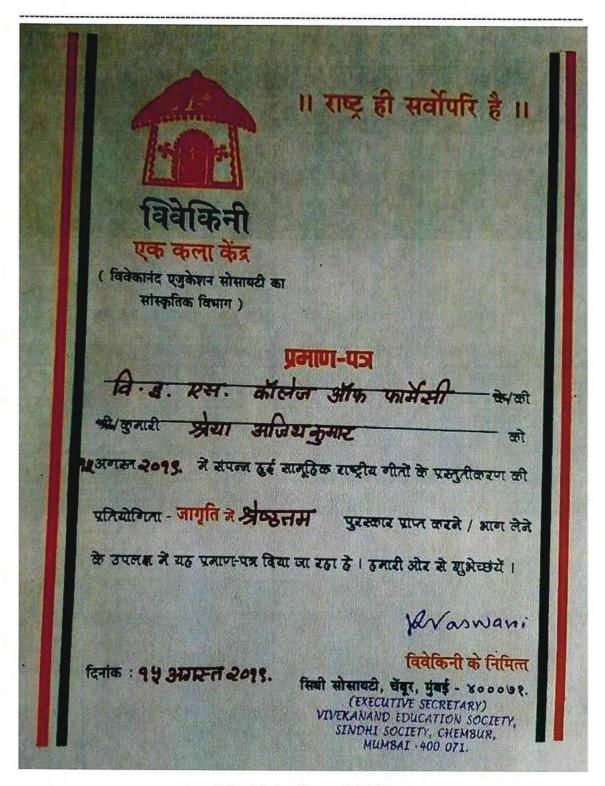

Vivekini - Jagruti 2019

Hashu Advani Memorial Complex, Behind Collector Colony, Chembur (E), Mumbai - 400 074

Vivekini - Jagruti 2019

Hashu Advani Memorial Complex, Behind Collector Colony, Chembur (E), Mumbai - 400 074

Vivekini - Jagruti 2019

## Hashu Advani Memorial Complex, Behind Collector Colony, Chembur (E), Mumbai - 400 074

॥ राष्ट्र ही सर्वोपरि है ॥ एक कला केंद्र ( विवेकानंद एजुकेशन सोसायटी का सांस्कृतिक विभाग ) प्रमाणा-पत्र वि. इ. एस. कॉलज ऑफ फार्मेसी अया चासकर अअगस्त २०१९. में संपन्न हुई सामृहिक राष्ट्रीय गीतों के प्रस्तृतीकरण की प्रतियोगिता - जागृति में क्षेत्रतम पुरस्कार प्राप्त करने / माना लेके के उपलक्ष में यह प्रमाण-पत्र दिया जा रहा है। हमारी ओर से सुझेकारों। दिनांक : १४ अग्रास्न्त २०१९. विस्ती सोसावदी.