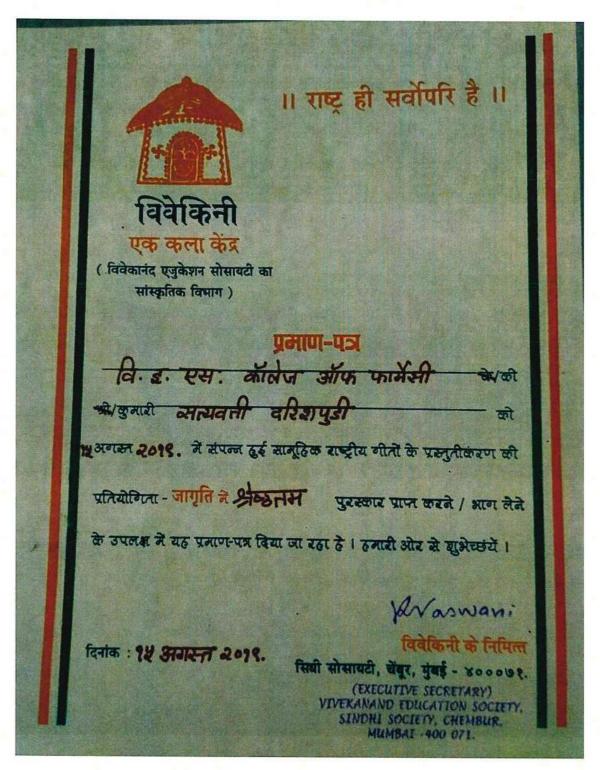

Vivekini - Jagruti 2019

Hashu Advani Memorial Complex, Behind Collector Colony, Chembur (E), Mumbai - 400 074

Vivekini - Jagruti 2019

Hashu Advani Memorial Complex, Behind Collector Colony, Chembur (E), Mumbai - 400 074

Vivekini - Jagruti 2019

## Hashu Advani Memorial Complex, Behind Collector Colony, Chembur (E), Mumbai - 400 074

॥ राष्ट्र ही सर्वोपरि है ॥ एक कला केंद्र ( विवेकानंद एजुकेशन सोसायटी का सांस्कृतिक विभाग ) प्रमाणा-पत्र वि. इ. एस. कॉलज ऑफ फार्मेसी अया चासकर अअगस्त २०१९. में संपन्न हुई सामृहिक राष्ट्रीय गीतों के प्रस्तृतीकरण की प्रतियोगिता - जागृति में क्षेत्रतम पुरस्कार प्राप्त करने / माना लेके के उपलक्ष में यह प्रमाण-पत्र दिया जा रहा है। हमारी ओर से सुझेकारों। दिनांक : १४ अग्रास्न्त २०१९. विस्ती सोसावदी.