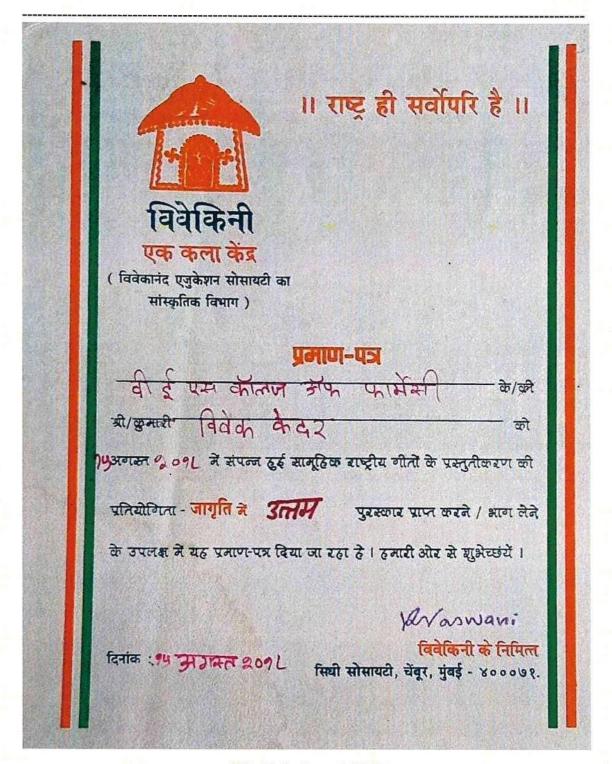

## Hashu Advani Memorial Complex, Behind Collector Colony, Chembur (E), Mumbai - 400 074

॥ राष्ट्र ही सर्वोपरि है ॥ एक कला केंद्र ( विवेकानंद एजुकेशन सोसायटी का सांस्कृतिक विभाग ) प्रमाणा-पत्र वि. इ. एस. कॉलज ऑफ फार्मेसी अया चासकर अअगस्त २०१९. में संपन्न हुई सामृहिक राष्ट्रीय गीतों के प्रस्तृतीकरण की प्रतियोगिता - जागृति में क्षेत्रतम पुरस्कार प्राप्त करने / माना लेके के उपलक्ष में यह प्रमाण-पत्र दिया जा रहा है। हमारी ओर से सुझेकारों। दिनांक : १४ अग्रास्न्त २०१९. विस्ती सोसावदी.