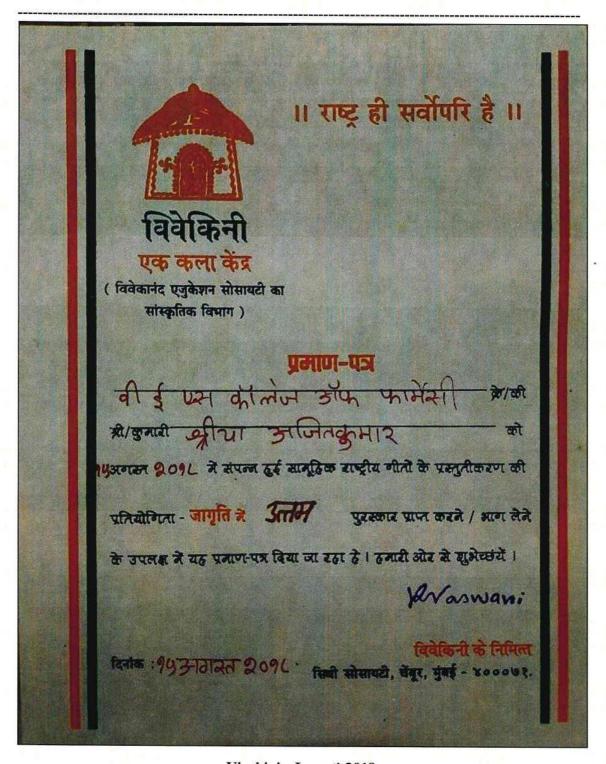

Chembur, Mumbai - 400 074.

Chembur & Mumbel & Mu

।। राष्ट्र ही सर्वोपरि है ॥ 0 एक कला केंद्र ( विवेकानंद एजुकेशन सोसायटी का सांस्कृतिक विभाग ) प्रमाणा-प्रश र एसा क्रांन अपन शी/कुमारी जारकता जूरी वास्तव ्रभुअगस्त २०११ में संपन्न हुई सामूहिक राष्ट्रीय गीतों के प्रस्तुतीकरण की प्रतियोगिता - जागृति में उत्तम पुरस्कार प्राप्त करने / भाग लेने के उपलक्ष में यह प्रमाण-पत्र दिया जा रहा है। हमारी ओर से शुभेच्छंयें। Waswani दिनांक :१५ उनग्रस्त २०१८ विवेकिनी के निमित्त सिद्यी सोसायटी, चेंबूर, मुंबई - ४०००७१.