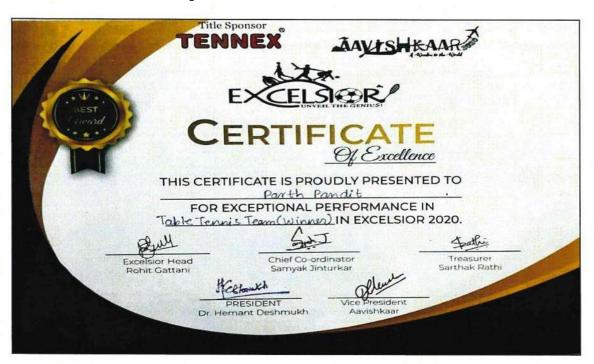

#### Academic Year 2019-20

e-copies of Award letters & Certificates

State Level Table Tennis Team Event

State Level Table tennis (Doubles) Event

Hashu Advani Memorial Complex, Behind Collector Colony, Chembur (E), Mumbai - 400 074

#### National Level Table Tennis Event

National Level Techno-cultural Symposium

Hashu Advani Memorial Complex, Behind Collector Colony, Chembur (E), Mumbai - 400 074

Vivekini - Chaitanya 2020

Hashu Advani Memorial Complex, Behind Collector Colony, Chembur (E), Mumbai - 400 074