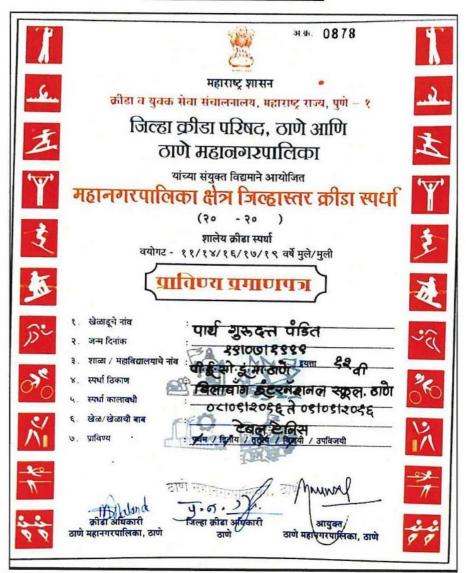

#### Academic Year 2019-20

e-copies of Award letters & Certificates

State Level Table Tennis Team Event

State Level Table tennis (Doubles) Event

Hashu Advani Memorial Complex, Behind Collector Colony, Chembur (E), Mumbai - 400 074

#### National Level Table Tennis Event

National Level Techno-cultural Symposium

Hashu Advani Memorial Complex, Behind Collector Colony, Chembur (E), Mumbai - 400 074

Vivekini - Chaitanya 2020

Hashu Advani Memorial Complex, Behind Collector Colony, Chembur (E), Mumbai - 400 074