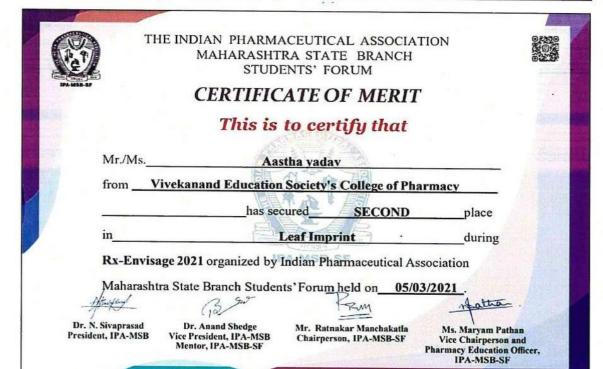

Hashu Advani Memorial Complex, Behind Collector Colony, Chembur (E), Mumbai - 400 074

| TH                                      | MAHARASHT                                   | ACEUTICAL ASSOCIA<br>RA STATE BRANCH<br>ENTS' FORUM |                                           |
|-----------------------------------------|---------------------------------------------|-----------------------------------------------------|-------------------------------------------|
| IPA-less-sp                             | CERTIFIC                                    | ATE OF MERIT                                        | Γ                                         |
|                                         | This is                                     | to certify that                                     |                                           |
| Mr./Ms                                  | Jay                                         | Juthani                                             |                                           |
| from                                    | ivekanand Education                         | Society's College of Ph                             | armacy                                    |
|                                         | has sec                                     | curedTHIRD                                          | place                                     |
| in                                      |                                             | Improv                                              | during                                    |
| Rx-Envis                                | age 2021 organized by                       | Indian Pharmaceutical A                             | ssociation                                |
| Maharash                                | tra State Branch Studen                     | its' Forum held on 06/0                             | 03/2021 .                                 |
| Dr. N. Sivaprasad<br>President, IPA-MSB | Dr. Anand Shedge<br>Vice President, IPA-MSB | Mr. Ratnakar Manchakatla<br>Chairperson, IPA-MSB-SF | Ms. Maryam Pathan<br>Vice Chairperson and |

Rx 2021

Dr. (Mrs.) Supriya S. Shidhaye PRINCIPAL Vivekanand Education Society's College of Pharmacy HAMC, Behind Collector Colony, Chembur, Mumbai - 400 074.

Vice Chairperson and Pharmacy Education Officer. IPA-MSB-SF