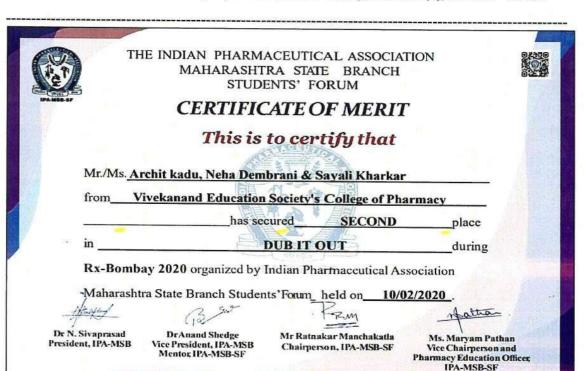

THE INDIAN PHARMACEUTICAL ASSOCIATION MAHARASHTRA STATE BRANCH STUDENTS' FORUM

#### **CERTIFICATE OF MERIT**

| Mr./Ms.  | Mihir Ghonge & Sa                                 | avli Kharkar                              |         |
|----------|---------------------------------------------------|-------------------------------------------|---------|
|          | ivekanand Education                               | N                                         | harmacy |
| -        | has sec                                           | eured <u>SECONI</u>                       | place   |
| in       | BUZZ                                              | WORDS                                     | during  |
| Rx-Bomb  | ay 2020 organized by I<br>ra State Branch Student | ndian Pharmaceutical ats Forum held on 11 |         |
| Maharash | (3) 5.5°                                          | Fry                                       | Matha.  |