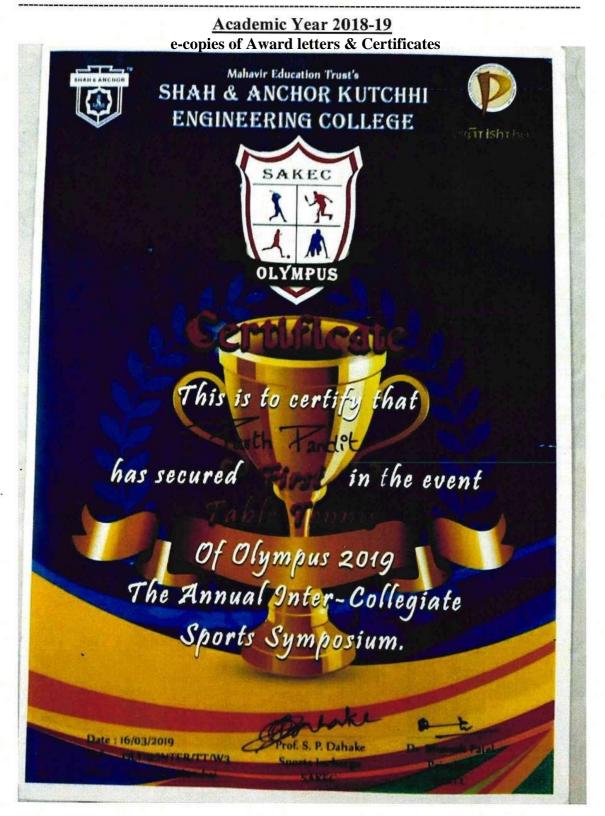

# Academic Year 2018-19

Hashu Advani Memorial Complex, Behind Collector Colony, Chembur (E), Mumbai - 400 074

State Level Olympus 2019

Hashu Advani Memorial Complex, Behind Collector Colony, Chembur (E), Mumbai - 400 074

State Level Olympus 2019

Hashu Advani Memorial Complex, Behind Collector Colony, Chembur (E), Mumbai - 400 074

Vivekini - Jagruti 2018