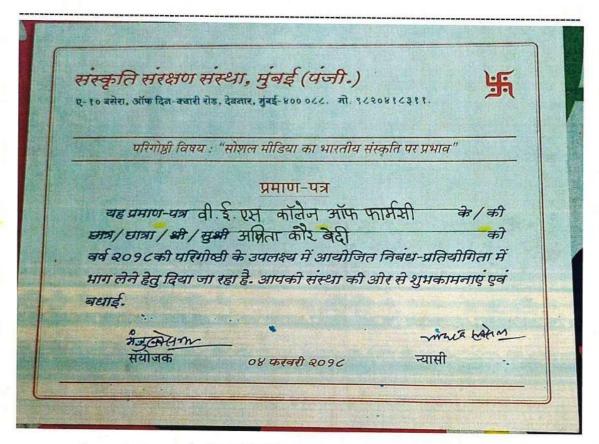

## Hashu Advani Memorial Complex, Behind Collector Colony, Chembur (E), Mumbai - 400 074

॥ राष्ट्र ही सर्वोपरि है ॥ एक कला केंद्र ( विवेकानंद एजुकेशन सोसायटी का सांस्कृतिक विभाग ) प्रमाणा-पत्र वि. इ. एस. कॉलज ऑफ फार्मेसी अया चासकर अअगस्त २०१९. में संपन्न हुई सामृहिक राष्ट्रीय गीतों के प्रस्तृतीकरण की प्रतियोगिता - जागृति में क्षेत्रतम पुरस्कार प्राप्त करने / माना लेके के उपलक्ष में यह प्रमाण-पत्र दिया जा रहा है। हमारी ओर से सुझेकारों। दिनांक : १४ अग्रास्न्त २०१९. विस्ती सोसावदी.