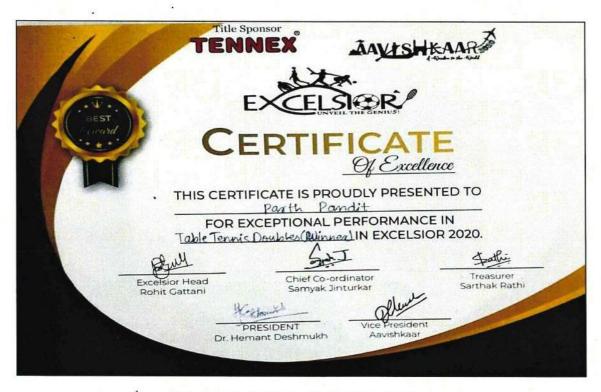

#### Academic Year 2019-20

e-copies of Award letters & Certificates

State Level Table Tennis Team Event

State Level Table tennis (Doubles) Event

Hashu Advani Memorial Complex, Behind Collector Colony, Chembur (E), Mumbai - 400 074

#### National Level Table Tennis Event

National Level Techno-cultural Symposium

Hashu Advani Memorial Complex, Behind Collector Colony, Chembur (E), Mumbai - 400 074

Vivekini - Chaitanya 2020

Hashu Advani Memorial Complex, Behind Collector Colony, Chembur (E), Mumbai - 400 074