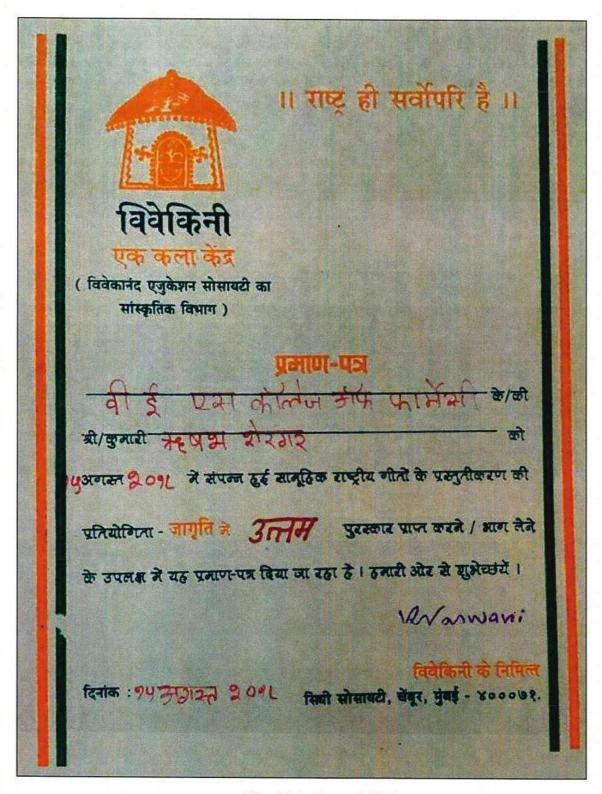

## Hashu Advani Memorial Complex, Behind Collector Colony, Chembur (E), Mumbai - 400 074

॥ राष्ट्र ही सर्वोपरि है ॥ एक कला केंद्र ( विवेकानंद एजुकेशन सोसायटी का सांस्कृतिक विभाग ) प्रमाणा-पत्र वि. इ. एस. कॉलज ऑफ फार्मेसी अया चासकर अअगस्त २०१९. में संपन्न हुई सामृहिक राष्ट्रीय गीतों के प्रस्तृतीकरण की प्रतियोगिता - जागृति में क्षेत्रतम पुरस्कार प्राप्त करने / माना लेके के उपलक्ष में यह प्रमाण-पत्र दिया जा रहा है। हमारी ओर से सुझेकारों। दिनांक : १४ अग्रास्न्त २०१९. विस्ती सोसावदी.