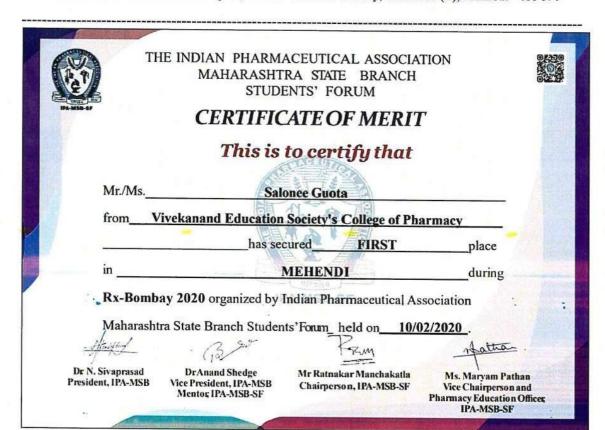

| TH                                     | MAHARASHT                                                      | ACEUTICAL ASSOCIA<br>RA STATE BRANCH<br>ENTS' FORUM | (3/10)                                                                       |
|----------------------------------------|----------------------------------------------------------------|-----------------------------------------------------|------------------------------------------------------------------------------|
| IPA-MEE SF                             | CERTIFIC                                                       | ATE OF MERI                                         | T                                                                            |
|                                        | This is                                                        | to certify that                                     |                                                                              |
| Mr./Ms. Te                             | am VESCOP                                                      |                                                     |                                                                              |
|                                        | Ba                                                             | Society's College of Pl                             | harmacy                                                                      |
|                                        | has sec                                                        | 様。なは自己                                              | place                                                                        |
| in                                     |                                                                | GROUP DANCE du                                      | ring Rx-                                                                     |
| Bombay 2                               | 020 organized by India                                         | an Pharmaceutical Asso                              | ciation                                                                      |
| Maharasht                              | ra State Branch Studen                                         | ts'Forum_held on11/                                 | /02/2020                                                                     |
| Altered .                              | (B) 5.00                                                       | Fry                                                 | Matha.                                                                       |
| Dr N. Sivaprasad<br>President, IPA-MSB | DrAnand Shedge<br>Vice President, IPA-MSB<br>Mentog IPA-MSB-SF | Mr Ratnakar Manchakatla<br>Chairperson, IPA-MSB-SF  | Ms. Maryam Pathan Vice Chairperson and Pharmacy Education Officer IPA-MSB-SF |

THE INDIAN PHARMACEUTICAL ASSOCIATION MAHARASHTRA STATE BRANCH STUDENTS' FORUM

#### **CERTIFICATE OF MERIT**

| Mr./Ms.  | Mihir Ghonge & Sa                                 | avli Kharkar                              |         |
|----------|---------------------------------------------------|-------------------------------------------|---------|
|          | ivekanand Education                               | N                                         | harmacy |
| -        | has sec                                           | eured <u>SECONI</u>                       | place   |
| in       | BUZZ                                              | WORDS                                     | during  |
| Rx-Bomb  | ay 2020 organized by I<br>ra State Branch Student | ndian Pharmaceutical ats Forum held on 11 |         |
| Maharash | (3) 5.5°                                          | Fry                                       | Matha.  |