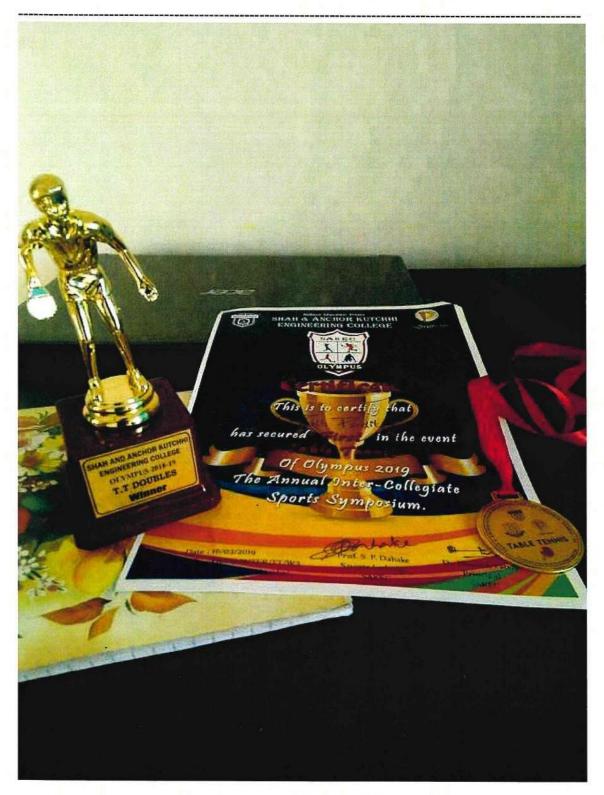

#### Academic Year 2019-20

e-copies of Award letters & Certificates

State Level Table Tennis Team Event

State Level Table tennis (Doubles) Event

Hashu Advani Memorial Complex, Behind Collector Colony, Chembur (E), Mumbai - 400 074