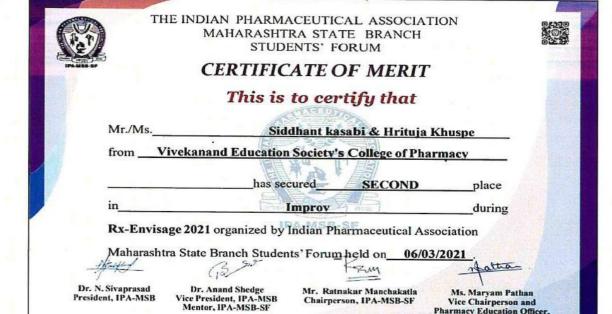

Hashu Advani Memorial Complex, Behind Collector Colony, Chembur (E), Mumbai - 400 074

| TH                                      | MAHARASHT                                   | ACEUTICAL ASSOCIA<br>RA STATE BRANCH<br>ENTS' FORUM |                                           |
|-----------------------------------------|---------------------------------------------|-----------------------------------------------------|-------------------------------------------|
| IPA-less-sp                             | CERTIFIC                                    | ATE OF MERIT                                        | Γ                                         |
|                                         | This is                                     | to certify that                                     |                                           |
| Mr./Ms                                  | Jay                                         | Juthani                                             |                                           |
| from                                    | ivekanand Education                         | Society's College of Ph                             | armacy                                    |
|                                         | has sec                                     | curedTHIRD                                          | place                                     |
| in                                      |                                             | Improv                                              | during                                    |
| Rx-Envis                                | age 2021 organized by                       | Indian Pharmaceutical A                             | ssociation                                |
| Maharash                                | tra State Branch Studen                     | its' Forum held on 06/0                             | 03/2021 .                                 |
| Dr. N. Sivaprasad<br>President, IPA-MSB | Dr. Anand Shedge<br>Vice President, IPA-MSB | Mr. Ratnakar Manchakatla<br>Chairperson, IPA-MSB-SF | Ms. Maryam Pathan<br>Vice Chairperson and |

Rx 2021

Dr. (Mrs.) Supriya S. Shidhaye PRINCIPAL Vivekanand Education Society's College of Pharmacy HAMC, Behind Collector Colony, Chembur, Mumbai - 400 074.

Vice Chairperson and Pharmacy Education Officer. IPA-MSB-SF