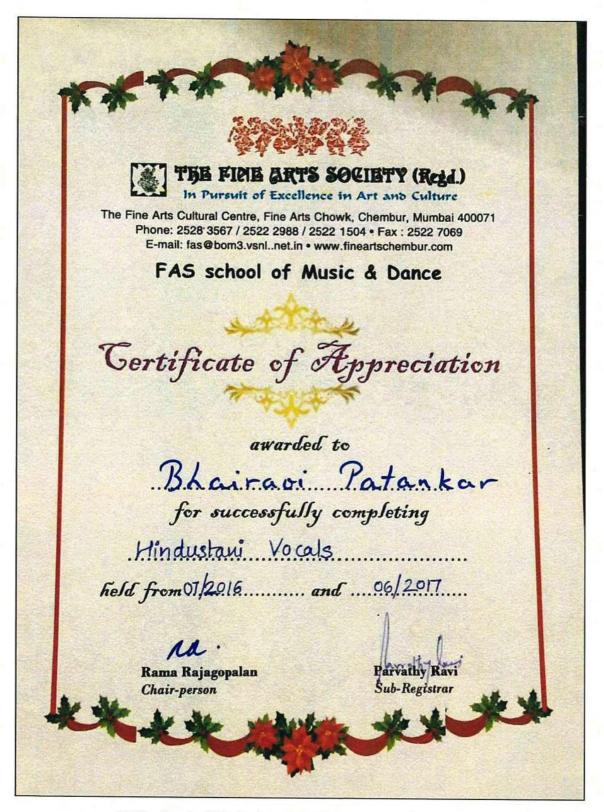

#### **CERTIFICATE OF MERIT**

This is to certify that

| from\    | Bhairavi Patanka<br>Vivekanand Education     | AY SA THE    | of Pharmacy |
|----------|----------------------------------------------|--------------|-------------|
|          | has se                                       | cured FIRS   | ST place    |
| in       |                                              | SOLO SINGING | during      |
|          | ay 2020 organized by tra State Branch Studen |              | 10/02/2020  |
| Maharash | (3) 9.0                                      | Fry          | Matha.      |