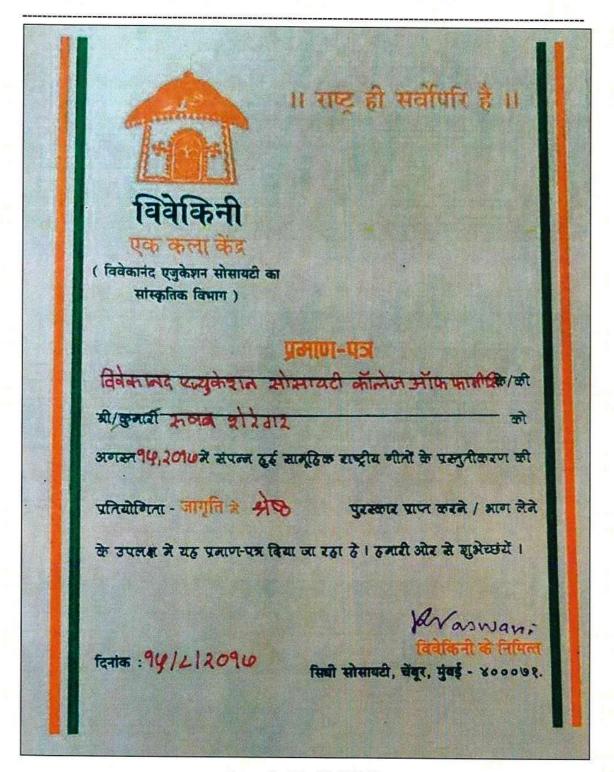

State Level Olympus 2019

Hashu Advani Memorial Complex, Behind Collector Colony, Chembur (E), Mumbai - 400 074

Vivekini - Jagruti 2018

## Hashu Advani Memorial Complex, Behind Collector Colony, Chembur (E), Mumbai - 400 074

Vivekini - Jagruti 2018

Vivekini - Jagruti 2018

Hashu Advani Memorial Complex, Behind Collector Colony, Chembur (E), Mumbai - 400 074

Vivekini - Jagruti 2018

Hashu Advani Memorial Complex, Behind Collector Colony, Chembur (E), Mumbai - 400 074

Vivekini - Jagruti 2018

Dr. (Mrs.) Supriya S. Shidhaye PRINCIPAL
Vivekanand Education Society's Cellege of Pharmacy
HAMC, Behind Collector Colony,

Chembur, Mumbai - 400 074.

Chembur & Mumbel & Mu

।। राष्ट्र ही सर्वोपरि है ॥ 0 एक कला केंद्र ( विवेकानंद एजुकेशन सोसायटी का सांस्कृतिक विभाग ) प्रमाणा-प्रश र एसा क्रांन अपन शी/कुमारी जारकता जूरी वास्तव ्रभुअगस्त २०११ में संपन्न हुई सामूहिक राष्ट्रीय गीतों के प्रस्तुतीकरण की प्रतियोगिता - जागृति में उत्तम पुरस्कार प्राप्त करने / भाग लेने के उपलक्ष में यह प्रमाण-पत्र दिया जा रहा है। हमारी ओर से शुभेच्छंयें। Waswani दिनांक :१५ उनग्रस्त २०१८ विवेकिनी के निमित्त सिद्यी सोसायटी, चेंबूर, मुंबई - ४०००७१.