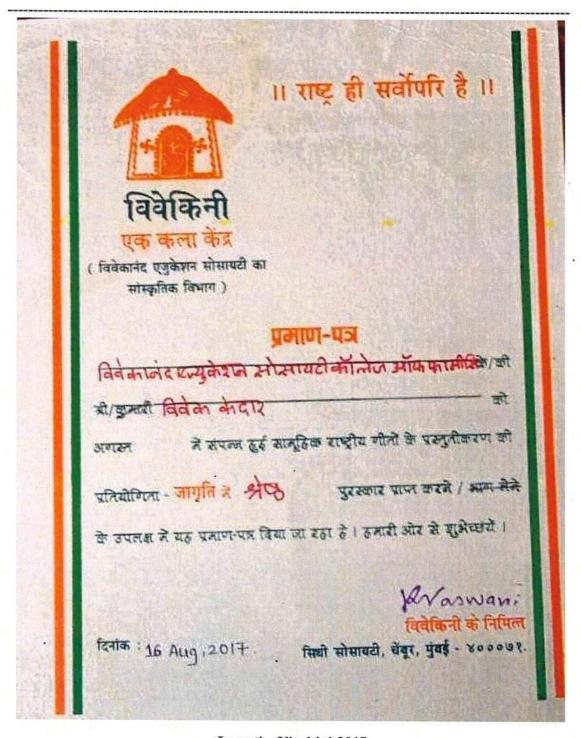

## Hashu Advani Memorial Complex, Behind Collector Colony, Chembur (E), Mumbai - 400 074

॥ राष्ट्र ही सर्वोपरि है ॥ एक कला केंद्र ( विवेकानंद एजुकेशन सोसायटी का सांस्कृतिक विभाग ) प्रमाणा-पत्र वि. इ. एस. कॉलज ऑफ फार्मेसी अया चासकर अअगस्त २०१९. में संपन्न हुई सामृहिक राष्ट्रीय गीतों के प्रस्तृतीकरण की प्रतियोगिता - जागृति में क्षेत्रतम पुरस्कार प्राप्त करने / माना लेके के उपलक्ष में यह प्रमाण-पत्र दिया जा रहा है। हमारी ओर से सुझेकारों। दिनांक : १४ अग्रास्न्त २०१९. विस्ती सोसावदी.