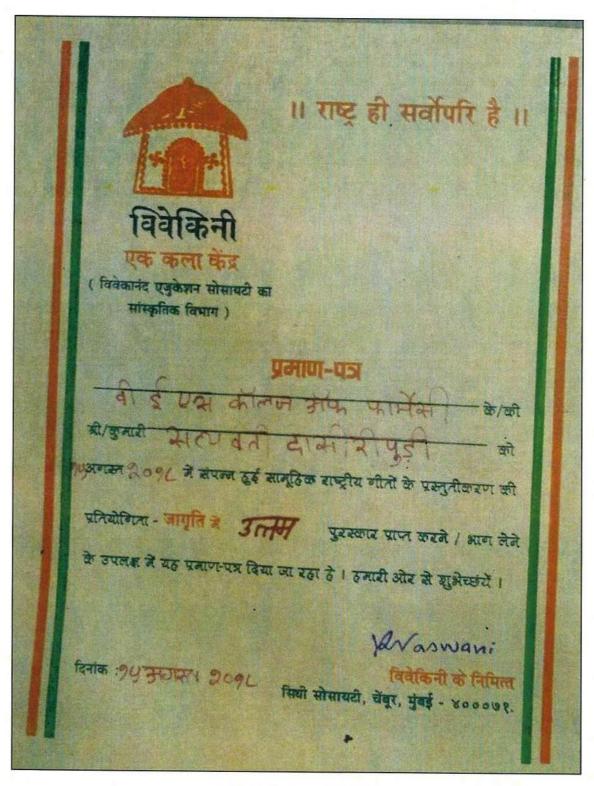

## Hashu Advani Memorial Complex, Behind Collector Colony, Chembur (E), Mumbai - 400 074

॥ राष्ट्र ही सर्वोपरि है ॥ एक कला केंद्र ( विवेकानंद एजुकेशन सोसायटी का सांस्कृतिक विभाग ) प्रमाणा-पत्र वि. इ. एस. कॉलज ऑफ फार्मेसी अया चासकर अअगस्त २०१९. में संपन्न हुई सामृहिक राष्ट्रीय गीतों के प्रस्तृतीकरण की प्रतियोगिता - जागृति में क्षेत्रतम पुरस्कार प्राप्त करने / माना लेके के उपलक्ष में यह प्रमाण-पत्र दिया जा रहा है। हमारी ओर से सुझेकारों। दिनांक : १४ अग्रास्न्त २०१९. विस्ती सोसावदी.