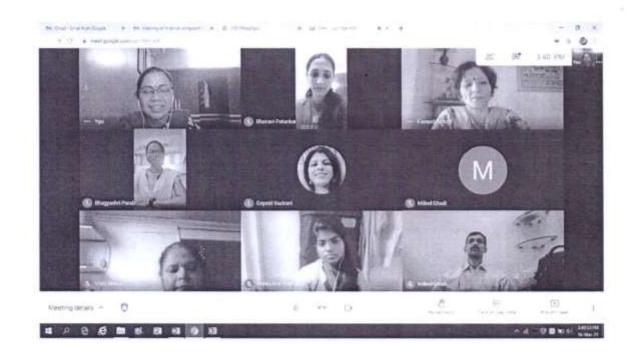

#### **Antiragging Committee Meeting**

Attendance: 16.03.2021 3.00 pm

Dr. (Mrs.) Supriya S. Shidhaye

Vivekanand Education Society's College of Pharmacy HAMC, Behind Collector Colony, Chembur, Mumbai - 400 074.