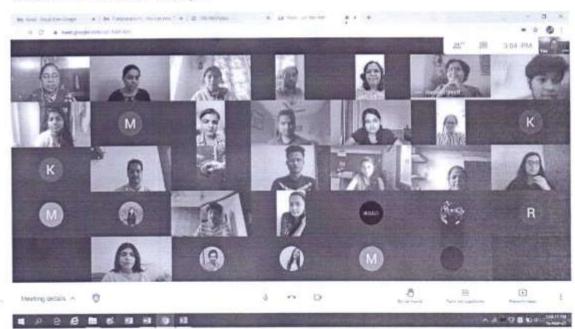

Hashu Advani Memorial Complex, Behind Collector Colony, Chembur (East), Mumbai - 400074

Date: 16.03.2021

#### **Antiragging Committee Meeting**

Attendance: 16.03.2021 3.00 pm

Dr. (Mrs.) Supriya S. Shidhaye

Vivekanand Education Society's College of Pharmacy HAMC, Behind Collector Colony, Chembur, Mumbai - 400 074.