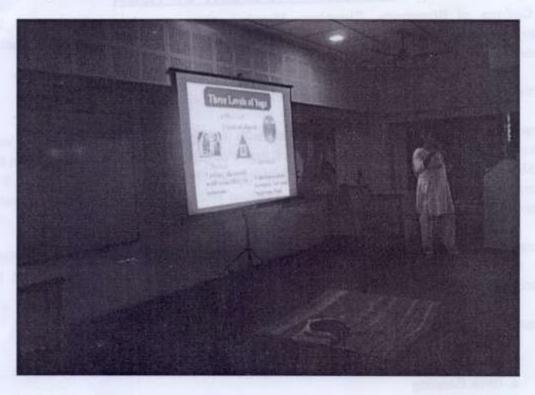

bhāti
- Anuloma Viloma Prāṇāyāma
- Yogasanas Standing posture
- Yogasanas sitting posture
- 7. Yogasanas in supine position
- Surya Namaskar

Each Yogasana was performed three times. Dyana was carried out.

A presentation was given by Mrs. Harsha Kathpalia on Rajyoga, the highest form of Meditation highlighting self-realization and connecting with the Supreme Soul.

1|Page



Dr. (M S Shidhaye
Vivel Society's
College of Humany

HAMC, Estima Collector Colony, Chembur, Mumbai - 400 074. TES COLLEGE OF THE MANIET

Hashu Advani Memorial Complex, Behind Collector Colony, Chembur (E). Mumbai - 400 074

A short meditation session based on Rajyoga (*inward journey*) was then taken up for about 20 mins. The programme lasted for 2.5 hours. The session ended with taking of Sankalp and Şantih Pātha.







2|Page

Dr. (Mrs.) Supriya S. Shidhaye ppiledipal.
Vivekenand Education Society's College of Pharmacy
HAMC, Bahind Collector Colony, Chembur, Mumbai - 400 074.



Harsha Kathpalia <harsha.kathpalia@ves.ac.in>

# Please join us for the Inaugration of Yoga Room on 22nd February, 2017.

3 messages

Gayatri Vazirani <gayatri,vazirani@ves.ac.in>

Mon, Feb 20, 2017 at 1:01 PM

To: vescop\_educationists <vescop\_educationists@ves.ac.in>, nonteaching.vescop@ves.ac.in

Dear All,

I am pleased to inform you that we are Planning to unveil the Yoga room on the auspicious day i.e. the birthday of Shri. Hashu Advani Ji on 22nd February, 2017 and we would like you all to join. The timing for the same will be in the morning around 09:30 to 10:00 AM. For this slot there will be some changes in the re