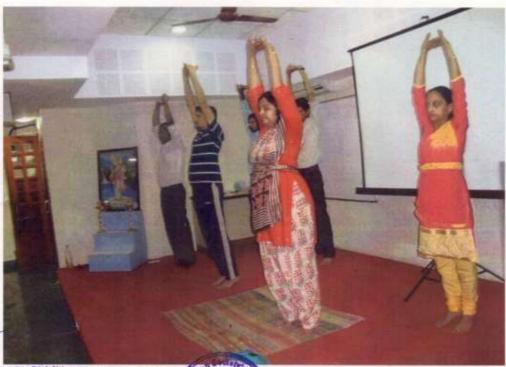

Collector Colony, Chembur (E), Mumbai - 400 074



22-08-2019, Yoga activity for FY. B.Pharm.





Hashu Advani Memorial Complex, Behind Collector Colony, Chembur (E), Mumbai - 400 074







21-06-2019, International Yoga day



Hashu Advani Memorial Complex, Behind Collector Colony, Chembur (E), Mumbai - 400 074





21-06-2019, International Yoga day



Hashu Advani Memorial Complex, Behind Collector Colony, Chembur (E), Mumbai - 400 074





21-06-2019, International Yoga day



Hashu Advani Memorial Complex, Behind Collector Colony, Chembur (E), Mumbai - 400 074



21-06-2018, International yoga day



21-06-2018, International yoga day

VES COLLEGE OF PHARMACY
Hashu Advani Memorial Complex, Behind Collector Colony, Chembur (E), Mumbai - 400 074



21-06-2018, International yoga day



Dr. (Mrs.) Supriya 150 6520 ds a Wernational yoga day PRINCIPAL Vivekanand Education Society's College of Pharmacy HAMC, Behind Collector Colony, Chembur, Mumbai - 400 074.



## **Vivekanand Education Society's College of Pharmacy**

Hashu Advani Complex, Near Collector's Colony, Chembur (E) Mumbai 400074

| Name of the capacity development and skills enhancement program                      | Date of implementation (DD-MM-YYYY) | Number<br>of<br>students<br>enrolled | Name of the agencies/consultants involved with contact details (if any)                 |
|--------------------------------------------------------------------------------------|-------------------------------------|--------------------------------------|--------------------------------------------------------------------