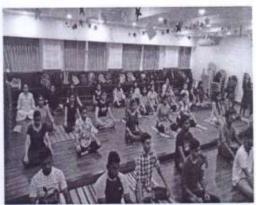

#### VES COLLEGE OF PHARMACY

Hashu Advani Memorial Complex, Behind Collector Colony, Chembur (E), Mumbai - 400 074

| NAME OF  | THE ACTIVITY: Sai | ntulan Session | for Final | Year and | Third Year | r B.Pharm |
|----------|-------------------|----------------|-----------|----------|------------|-----------|
| students |                   |                |           |          |            |           |

NAME OF THE DEPARTMENT: C2C Cell of VESCOP

Day and Date: Wednesday 15th July 2020

Time: 11.00 am to 12.00 pm

Venue: Online via GMeet

DETAILS OF THE SPEAKER

Topic of Talk: Emotional Resilience and Self Love