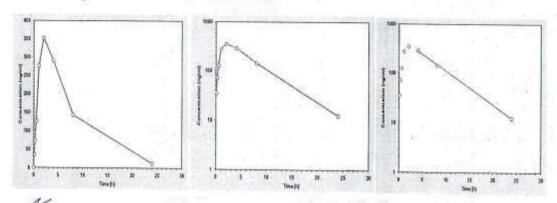

| 0          | 0          | BETTERREST | No. See St. As |
| 0.083333 | 35   | 3.55534806 | 1.4583275  | 0.12152681 |            |                |
| 0.25     | 72.4 | 4.2822063  | 10.4083454 | 1.87291823 | 7 20       |                |
| 0.5      | 127  | 4.84418709 | 35.3333454 | 12.0729182 |            | 100            |
| 1        | 277  | 5.62401751 | 136.333345 | 97.1979182 | 7-62       |                |
| 2        | 353  | 5.86646806 | 451.333345 | 588.697918 | -0.9994702 | 0.99841088     |
| 4        | 291  | 5.67332327 | 1095.33335 | 2458.69792 | -0.999642  | 0.99856841     |
| 8        | 143  | 4.96284463 | 1963.33335 | 7074.69792 |            | 21 2534        |
| 24       | 12.5 | 2.52572864 | 3207.33335 | 18626.6979 |            | 1 22           |

### **Charts Output**



PCI (MPH 205P) PHARMACEUTICS PRACTICAL-II

Circulation in VESCOP ONLY

For



Dr. (Mrs.) Supriya S. Shidhaye PRINCIPAL

Vivekanand Education Society's College c. Pharmacy HAMC, Behind Collector Colony, Chembur, Mumbai - 400 074.

Hashu Advani Memorial Complex, Behind Collector Colony, Chembur (E), Mumbai - 400 074

Absolute Bioavailability = F = [(AUC) PO/dosePO] / [(AUC) IV/doseIV] \* 100 = {(3207.333/2.5)}/ {(1268.290/0.5)} \* 100 = 50.57 %

### RESULT:

| Parameter         | Unit              | Extravascular<br>(Oral) Value | IV Bolus Value |
|-------------------|-------------------|-------------------------------|----------------|
| Lambda_z          | 1/h               | 0.155934022                   | 0.144648335    |
| t1/2              | h                 | 4.445131163