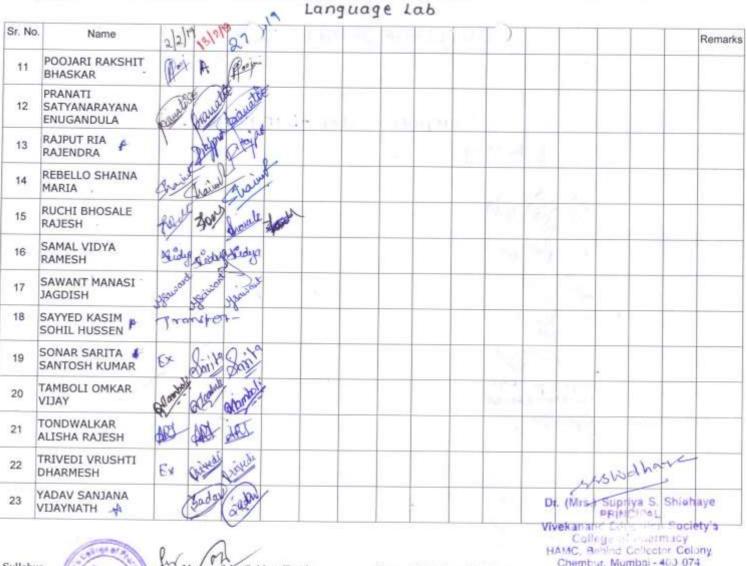

#### **Key Indicator 5.1- Student Support**

**5.1.3** - Capacity building and skills enhancement initiatives taken by the institution include the following: Soft skills

Language and communication skills

Life skills (Yoga, physical fitness, health and hygiene)

ICT/computing skills