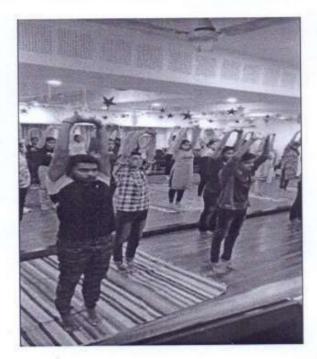

#### VES COLLEGE OF PHARMACY

Hashu Advani Memorial Complex, Behind Collector Colony, Chembur (E), Mumbai - 400 074

| NAME OF  | THE ACTIVITY: Sai | ntulan Session | for Final | Year and | Third Year | r B.Pharm |
|----------|-------------------|----------------|-----------|----------|------------|-----------|
| students |                   |                |           |          |            |           |

NAME OF THE DEPARTMENT: C2C Cell of VESCOP

Day and Date: Wednesday 15th July 2020

Time: 11.00 am to 12.00 pm

Venue: Online via GMeet

DETAILS OF THE SPEAKER

Topic of Talk: Emotional Resilience and Self Love