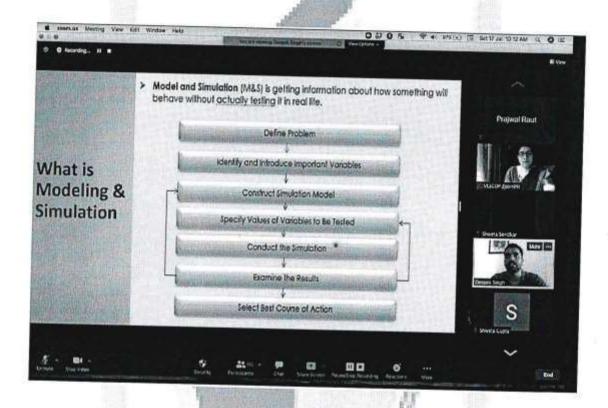

nd communication      | 11         | Feedback form               |
|-------------------------------|------------|-----------------------------|
| Student list of participation | 90001      |                             |
| Photos                        | - CHILDREN | Feedback analysis           |
|                               | /          | Media news details/ PR Post |
| Certificate                   |            | Any other                   |

Name & Signature of Coordinator

Name & Signature of Head/Committee In charge

Name & Signature of IQAC Coordinator



Since 1962

Dr. (Mrs.) Supriya S. Shidhaye
PHINCIPAL
Vivokana Society's
College
HAMC, Behind Collector Colony,
Chembur, Mumbai - 400 074,

Hashu Advani Memorial Complex, Behind Collector Colony, Chembur (E), Mumbai - 400 074







Chembur Mumbal 400 074, INDIA 13 AND 14 AND 15 AND

Since 1962

Dr. (Mrs.) Supriya S. Shidhaye PRINCIPAL

Vivekanand Education Society's College of Pharmacy HAMC, Behind Collector Colony, Chembur, Mumbal - 400 074.

### Use of excel software for calculations and graph for dissolution testing



Hashu Advani Memorial Complex, Behind Collector Colony, Chembur (E), Mumbai - 400 074

## C2C Activity Report A.Y 2020-21

## C2C DEPARTMENT/ COMMITTEE/ FACULTY

IQAC ACTIVITY No: (To be included from A.Y. 20-21)

## Details of activity:

| Name of the<br>Activity | Data Analysis (VESIM)                     | Activity No.                         | IQAC/2020-2021/<br>C2C10 |
|-------------------------|-------------------------------------------|--------------------------------------|-------------