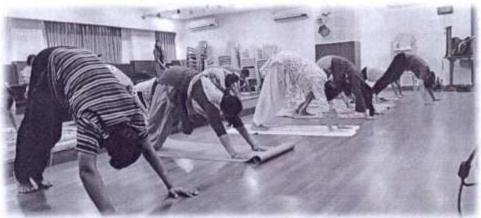

day was, 'Yoga for Heart', some asanas specific for heart benefit, like, Paschimottanasana, Adho Mukho Swanasana,

Shidhaye

on Society's

marmacy

HAMC, Behind Collector Colony, Chembur, Mumbai - 400 074

Vivekanand 8

College a

Hashu Advani Memorial Complex, Behind Collector Colony, Chembur ( E ). Mumbai - 400 074

Sarvangasana, Halasana and Ardha Matsyendrasana, were performed. After physical activity, breathing exercises (Pranayama) like Anulom-Vilom, Kapalbhati and Bhramari were conducted to improve and strengthen breathing.

The session ended by 12:30pm with meditation and a small prayer for world peace narrated by Principal madam, thereby, inculcating the desire to learn Yoga in young minds. The practice of Yoga was well-received by everybody as shown by few photographs below.







Dr. (Mrs.) Surviva S. Shidhaye
Viveksmand Edwardon Society's
College of rearmacy
HAMC, Benind Collector Colony,
Chembur, Mumbai - 400 074.

Hashu Advani Memorial Complex, Behind Collector Colony, Chembur (E). Mumbai - 400 074

# INTERNATIONAL DAY OF YOGA

VES College of Pharmacy, Chembur, Mumbai, celebrated International Yoga Day on Sunday, 21<sup>st</sup> June, 2018 beginning from 9.30 a.m. to 12.00 noon. The ceremony was held in the seminar hall of the college.

Participants: The teaching and non-teaching staff and students.

Ceremony details: Programme was started with the National Anthem followed by welcome address by our Principal, *Dr. Supriya Shidhaye*. Powerpoint presentation was given by *Mrs. Harsha Kathpalia*, Assistant Professor, highlighting the meaning, history, Eight lim