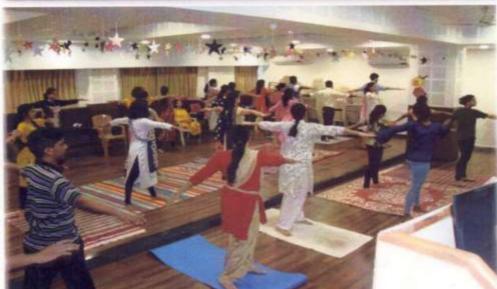

shu Advani Memorial Complex, Behind Collector Colony, Chembur ( E ). Mumbai - 400 074





ntroduction

Ms Reena Madian.

Professional Soft skills

Trainer



## Yoga Session conducted by Mrs. Harsha Kathpalia and Ms Bhagyshree Parab on 20-08-2019 &21-08-2019













22-08-2019, Yoga activity for FY. B.Pharm.



22-08-2019, Yoga activity for FY. B.Pharm.



22-08-2019, Yoga activity for FY. B.Pharm.



Dr. (Mrs.) Supriya S. Shidhaye

Hashu Advani Memorial Complex, Behind Collector Colony, Chembur (E), Mumbai - 400 074



22-08-2019, Yoga activity for FY. B.Pharm.





Hashu Advani Memorial Complex, Behind Collector Colony, Chembur (E), Mumbai - 400 074







21-06-2019, International Yoga day



Hashu Advani Memorial Complex, Behind Collector Colony, Chembur (E), Mumbai - 400 074





21-06-2019, International Yoga day



Hashu Advani Memorial Complex, Behind Collector Colony, Chembur (E), Mumbai - 400 074





21-06-2019, International Yoga day



Hashu Advani Memorial Complex, Behind Collector Colony, Chembur (E), Mumbai - 400 074



21-06-2018, International yoga day



21-06-2018, International yoga day

VES COLLEGE OF PHARMACY
Hashu Advani Memorial Complex, Behind Collector Colony, Chembur (E), Mumbai - 400 074



21-06-2018, International yoga day



Dr. (Mrs.) Supriya 150 6520 ds a Wernational yoga day PRINCIPAL Vivekanand Education Society's College of Pharmacy HAMC, Behind Collector Colony, Chembur, Mumbai - 400 074.



## **Vivekanand Education Society's College of Pharmacy**

Hashu Advani Complex, Near Collector's Colony, Chembur (E) Mumbai 400074

| Name o