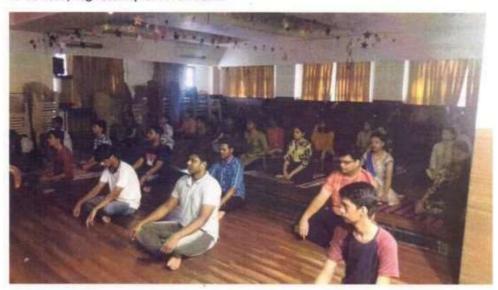

#### VES COLLEGE OF PHARMACY

Hashu Advani Memorial Complex, Behind Collector Colony, Chembur (E), Mumbai - 400 074

| NAME OF  | THE ACTIVITY: Sai | ntulan Session | for Final | Year and | Third Year | r B.Pharm |
|----------|-------------------|----------------|-----------|----------|------------|-----------|
| students |                   |                |           |          |            |           |

NAME OF THE DEPARTMENT: C2C Cell of VESCOP

Day and Date: Wednesday 15th July 2020

Time: 11.00 am to 12.00 pm

Venue: Online via GMeet

DETAILS OF THE SPEAKER

Topic of Talk: Emotional Resilience and Self Love