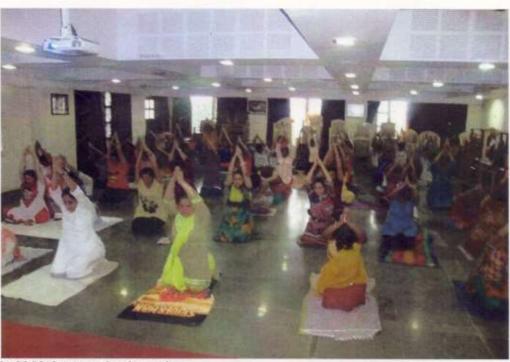

Hashu Advani Memorial Complex, Behind Collector Colony, Chembur (E), Mumbai - 400 074



22-08-2019, Yoga activity for FY. B.Pharm.





Hashu Advani Memorial Complex, Behind Collector Colony, Chembur (E), Mumbai - 400 074







21-06-2019, International Yoga day



Hashu Advani Memorial Complex, Behind Collector Colony, Chembur (E), Mumbai - 400 074





21-06-2019, International Yoga day



Hashu Advani Memorial Complex, Behind Collector Colony, Chembur (E), Mumbai - 400 074





21-06-2019, International Yoga day



Hashu Advani Memorial Complex, Behind Collector Colony, Chembur (E), Mumbai - 400 074



21-06-2018, International yoga day



21-06-2018, International yoga day

VES COLLEGE OF PHARMACY
Hashu Advani Memorial Complex, Behind Collector Colony, Chembur (E), Mumbai - 400 074



21-06-2018, International yoga day



Dr. (Mrs.) Supriya 150 6520 ds a Wernational yoga day PRINCIPAL Vivekanand Education Society's College of Pharmacy HAMC, Behind Collector Colony, Chembur, Mumbai - 400 074.



## **Vivekanand Education Society's College of Pharmacy**

Hashu Advani Complex, Near Collector's Colony, Chembur (E) Mumbai 400074

| Name of the capacity development and skills enhancement program                      | Date of implementation (DD-MM-YYYY) | Number<br>of<br>students<br>enrolled | Name of the agencies/consultants involved with contact details (if any)                 |
|--------------------------------------------------------------------------------------|-------------------------------------|--------------------------------------|------------------------------