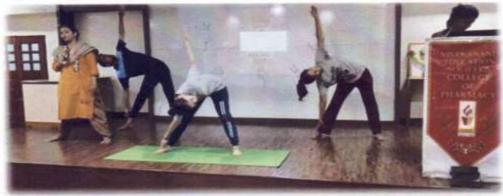

Hashu Advani Memorial Complex, Behind Collector Colony, Chembur ( E ). Mumbai - 400 074





ntroduction

Ms Reena Madian.

Professional Soft skills

Trainer



## Yoga Session conducted by Mrs. Harsha Kathpalia and Ms Bhagyshree Parab on 20-08-2019 &21-08-2019













22-08-2019, Yoga activity for FY. B.Pharm.



22-08-2019, Yoga activity for FY. B.Pharm.



22-08-2019, Yoga activity for FY. B.Pharm.



Dr. (Mrs.) Supriya S. Shidhaye

Hashu Advani Memorial Complex, Behind Collector Colony, Chembur (E), Mumbai - 400 074



22-08-2019, Yoga activity for FY. B.Pharm.





Hashu Advani Memorial Complex, Behind Collector Colony, Chembur (E), Mumbai - 400 074







21-06-2019, International Yoga day



Hashu Advani Memorial Complex, Behind Collector Colony, Chembur (E), Mumbai - 400 074





21-06-2019, International Yoga day



Hashu Advani Memorial Complex, Behind Collector Colony, Chembur (E), Mumbai - 400 074





21-06-2019, International Yoga day



Hashu Advani Memorial Complex, Behind Collector Colony, Chembur (E), Mumbai - 400 074



21-06-2018, International yoga day



21-06-2018, International yoga day

VES COLLEGE OF PHARMACY
Hashu Advani Memorial Complex, Behind Collector Colony, Chembur (E), Mumbai - 400 074



21-06-2018, International yoga day



Dr. (Mrs.) Supriya 150 6520 ds a Wernational yoga day PRINCIPAL Vivekanand Education Society's College of Pharmacy HAMC, Behind Collector Colony, Chembur, Mumbai - 400 074.



## **Vivekanand Education Society's College of Pharmacy**

Hashu Advani Complex, Near Collector's Colony, Chembur (E) Mumbai 400074

| Name