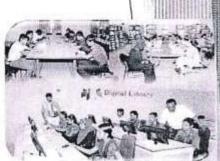

# SOFT SKILLS

Hashu Advani Memorial Complex, Behind Collector Colony, Chembur (E), Mumbai - 400 074

Registration link is available on NDLI club's college profile

Vivekanand Education Education
College of Pinara Cy
HAMC, Behind Collegtor Colony,
Chembur, Mumbal - 400 074