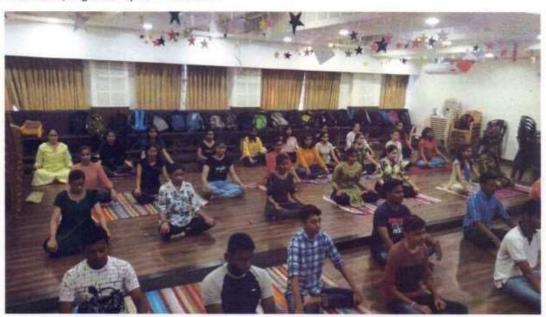

#### VES COLLEGE OF PHARMACY

Hashu Advani Memorial Complex, Behind Collector Colony, Chembur (E), Mumbai - 400 074

| NAME OF  | THE ACTIVITY: Sai | ntulan Session | for Final | Year and | Third Year | r B.Pharm |
|----------|-------------------|----------------|-----------|----------|------------|-----------|
| students |                   |                |           |          |            |           |

NAME OF THE DEPARTMENT: C2C Cell of VESCOP

Day and Date: Wednesday 15th July 2020

Time: 11.00 am to 12.00 pm

Venue: Online via GMeet

DETAILS OF THE SPEAKER

Topic of Talk: Emotional Resilience and Self Love