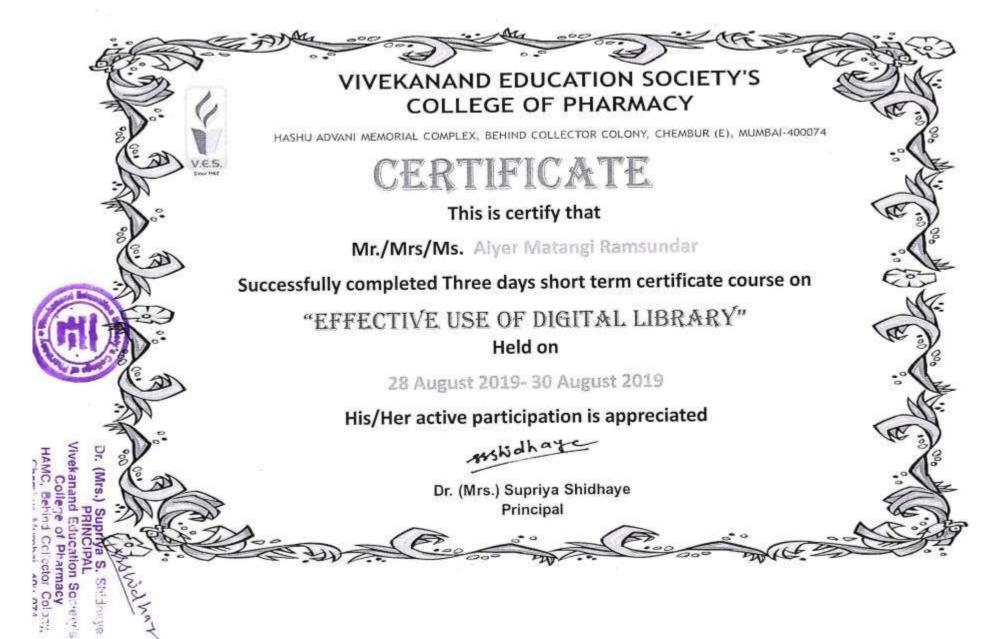

Mr. Anirudh Belubi – Use of ChemDraw software and demo of Swiss ADME and Demonstration of docking software | Krosnool<br>organisti<br>Organisti |

Library In charge sign

Chembur Mumbal 400 074. INDIA INDIA



# VIVEKANAND EDUCATION SOCIETY'S

## COLLEGE OF PHARMACY





ON

EFFECTIVE USE OF DIGITAL LIBRARY



**Objective** 

To develop
Research Aptitude
in student







## Course Outcome

- Use library properly.
- · Know our library classification system, OPAC etc..
- · How to use Print information sources
- · How to search e-journals, databases etc...
- · Get idea of some search techniques.
- Learn to do literature survey

or Registration Contact Mrs. Sonali Munj (9930607191) Mrs. Kirti Bhave (9833760012)



Fee: Free

Venue: Mpharm Class Room

Date: 28th August - 31st august 2019





VES College of Pharmacy
Hashu Advani Memorial Complex, Behind Collectors Colony, Chembur, Mumbai – 400 074

### Academic Year 2018-2019 Summary

| Activity | Name of the<br>capability<br>enhancement<br>program | Date of implementation (DD-MM-YYYY)           | Number<br>of<br>students<br>enrolled | Name of the agencies/consultants involved with contact details (if any)                                                                                                                                                                                                                                                                                                                        | Sign