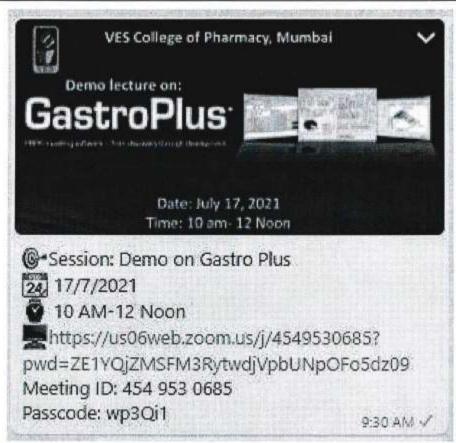

|

Dr-Anand S C



Dr. (Mrs.) Suprive S. Shidhaye
Printo(DAL
Vivekanond Editors on Society's
College of Standay
MAMO, Behind College: Colony,
Chembur, Musicus - 400 074

Hashu Advani Memorial Complex, Behind Collector Colony, Chembur (E), Mumbai - 400 074







Hashu Advani Memorial Complex, Behind Collector Colony, Chembur (E), Mumbai - 400 074

## C2C Activity Report A.Y 2021-22

## C2C DEPARTMENT/ COMMITTEE/ FACULTY

IQAC ACTIVITY No: (To be included from A.Y. 21-22)

### Details of activity:

| Name of the<br>Activity | Demo of GastroPlus                        | Activity No.                         | TQ4C 2021-2022           |
|-------------------------|-------------------------------------------|--------------------------------------|--------------------------|
| Day, Date               | 17/7/2021                                 | Department/<br>Committee/Fac<br>ulty | C2C/ Dr. Neha<br>Chhabra |
| Venue                   | Online                                    | Time                                 | 10 a.m12 noon            |
|