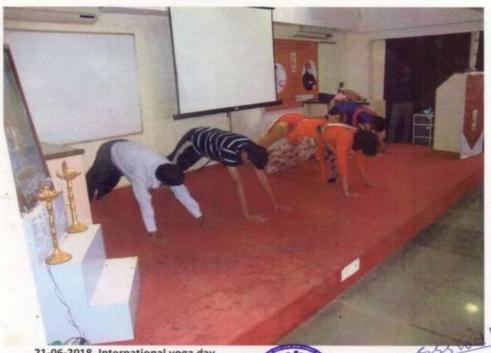

vity for FY. B.Pharm.



22-08-2019, Yoga activity for FY. B.Pharm.



22-08-2019, Yoga activity for FY. B.Pharm.



Dr. (Mrs.) Supriya S. Shidhaye

Hashu Advani Memorial Complex, Behind Collector Colony, Chembur (E), Mumbai - 400 074



22-08-2019, Yoga activity for FY. B.Pharm.





Hashu Advani Memorial Complex, Behind Collector Colony, Chembur (E), Mumbai - 400 074







21-06-2019, International Yoga day



Hashu Advani Memorial Complex, Behind Collector Colony, Chembur (E), Mumbai - 400 074





21-06-2019, International Yoga day



Hashu Advani Memorial Complex, Behind Collector Colony, Chembur (E), Mumbai - 400 074





21-06-2019, International Yoga day



Hashu Advani Memorial Complex, Behind Collector Colony, Chembur (E), Mumbai - 400 074



21-06-2018, International yoga day



21-06-2018, International yoga day

VES COLLEGE OF PHARMACY
Hashu Advani Memorial Complex, Behind Collector Colony, Chembur (E), Mumbai - 400 074



21-06-2018, International yoga day



Dr. (Mrs.) Supriya 150 6520 ds a Wernational yoga day PRINCIPAL Vivekanand Education Society's College of Pharmacy HAMC, Behind Collector Colony, Chembur, Mumbai - 400 074.



## **Vivekanand Education Society's College of Pharmacy**

Hashu Advani Complex, Near Collector's Colony, Chembur (E) Mumbai 400074

| Name of the capacity development and skills enhancement program                      | Date of implementation (DD-MM-YYYY) | Number<br>of<br>students<br>enrolled | Name of the agencies/consultants involved with contact details (if any)                 |
|---------------------------------------------