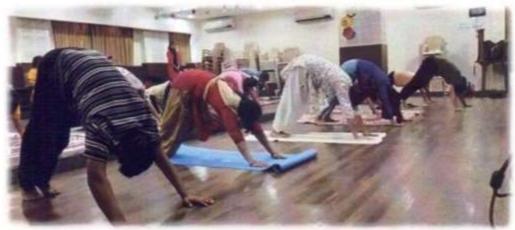

ional Soft skills

Trainer



## Yoga Session conducted by Mrs. Harsha Kathpalia and Ms Bhagyshree Parab on 20-08-2019 &21-08-2019













22-08-2019, Yoga activity for FY. B.Pharm.



22-08-2019, Yoga activity for FY. B.Pharm.



22-08-2019, Yoga activity for FY. B.Pharm.



Dr. (Mrs.) Supriya S. Shidhaye

Hashu Advani Memorial Complex, Behind Collector Colony, Chembur (E), Mumbai - 400 074



22-08-2019, Yoga activity for FY. B.Pharm.





Hashu Advani Memorial Complex, Behind Collector Colony, Chembur (E), Mumbai - 400 074







21-06-2019, International Yoga day



Hashu Advani Memorial Complex, Behind Collector Colony, Chembur (E), Mumbai - 400 074





21-06-2019, International Yoga day



Hashu Advani Memorial Complex, Behind Collector Colony, Chembur (E), Mumbai - 400 074





21-06-2019, International Yoga day



Hashu Advani Memorial Complex, Behind Collector Colony, Chembur (E), Mumbai - 400 074



21-06-2018, International yoga day



21-06-2018, International yoga day

VES COLLEGE OF PHARMACY
Hashu Advani Memorial Complex, Behind Collector Colony, Chembur (E), Mumbai - 400 074



21-06-2018, International yoga day



Dr. (Mrs.) Supriya 150 6520 ds a Wernational yoga day PRINCIPAL Vivekanand Education Society's College of Pharmacy HAMC, Behind Collector Colony, Chembur, Mumbai - 400 074.



## **Vivekanand Education Society's College of Pharmacy**

Hashu Advani Complex, Near Collector's Colony, Chembur (E) Mumbai 400074

| Name of the capacity development and skills enhancement program                      | Date of implementation (DD-MM-YYYY) | Number<br>