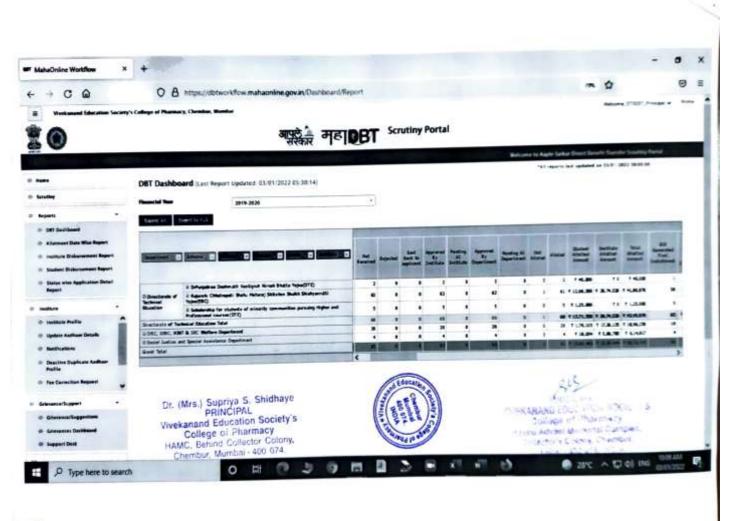

### **DVV Response**

The required documents are given with Year-wise list of students in each scheme followed by the corresponding Sanction letter.