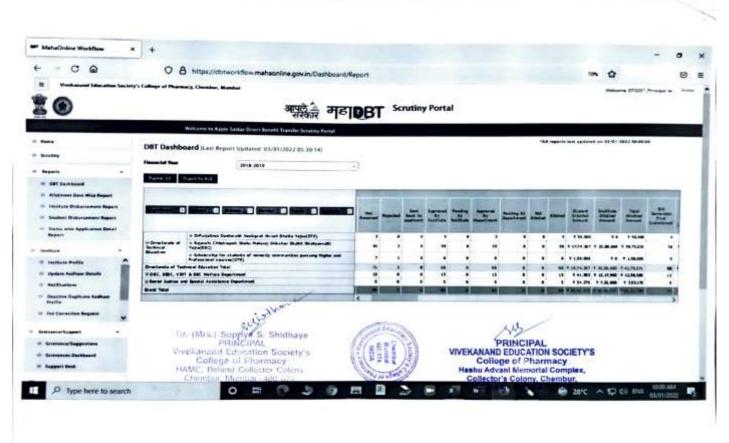

### **DVV Response**

The required documents are given with Year-wise list of students in each scheme followed by the corresponding Sanction letter.