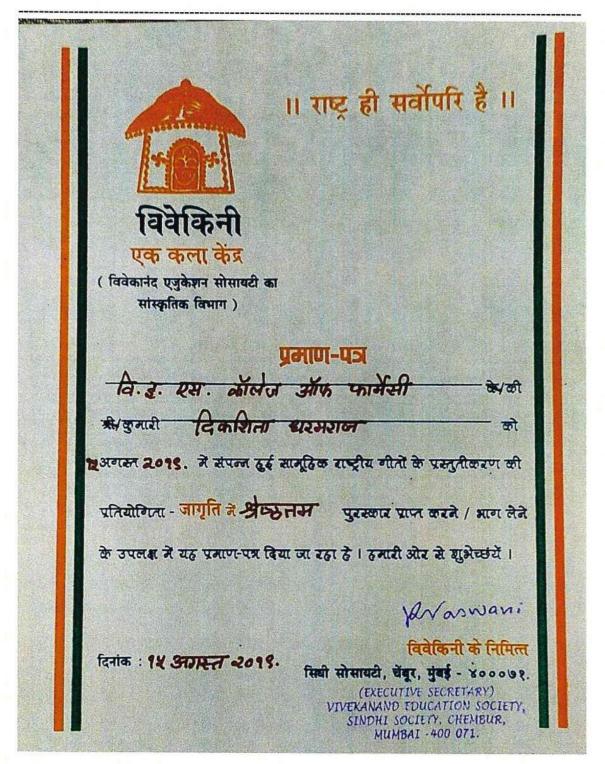

Vivekini - Jagruti 2019

Hashu Advani Memorial Complex, Behind Collector Colony, Chembur (E), Mumbai - 400 074

Vivekini - Jagruti 2019

Hashu Advani Memorial Complex, Behind Collector Colony, Chembur (E), Mumbai - 400 074

Vivekini - Jagruti 2019

Dr. (Mrs.) Supriya S. Shidhaye PRINCIPAL Vivekanand Education Society's

College of Pharmacy
HAMC, Behind Collector Colony,
Chembur, Mumbai - 400 074.

Hashu Advani Memorial Complex, Behind Collector Colony, Chembur (E), Mumbai - 400 074