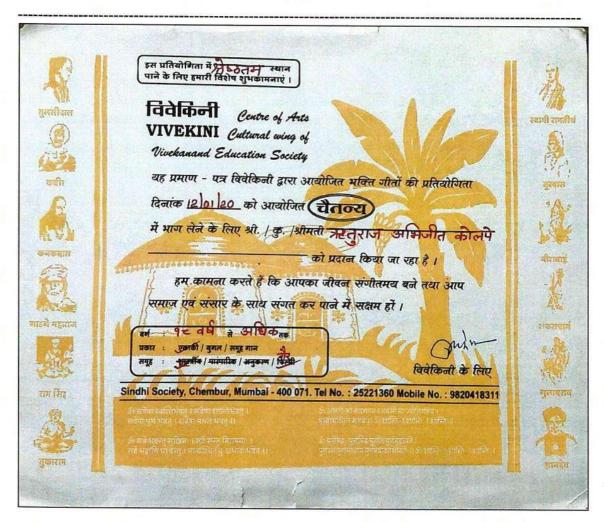

# National Level Table Tennis Event

National Level Techno-cultural Symposium

Hashu Advani Memorial Complex, Behind Collector Colony, Chembur (E), Mumbai - 400 074

Vivekini - Chaitanya 2020

Hashu Advani Memorial Complex, Behind Collector Colony, Chembur (E), Mumbai - 400 074

Vivekini - Jagruti 2019

Hashu Advani Memorial Complex, Behind Collector Colony, Chembur (E), Mumbai - 400 074

Vivekini - Jagruti 2019

Hashu Advani Memorial Complex, Behind Collector Colony, Chembur (E), Mumbai - 400 074