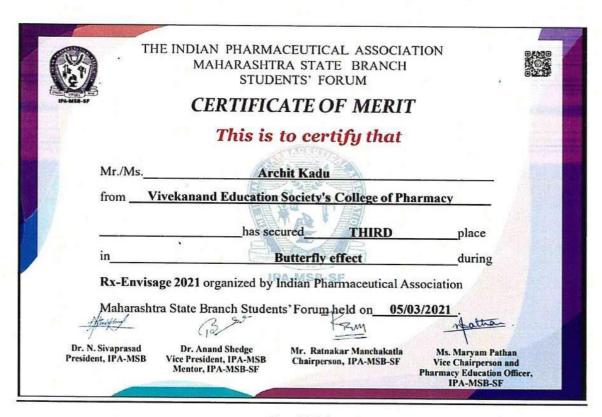

THE INDIAN PHARMACEUTICAL ASSOCIATION MAHARASHTRA STATE BRANCH STUDENTS' FORUM

# CERTIFICATE OF MERIT

|                          | This is                                                           | to certify that                                     |                                                                    |
|--------------------------|-------------------------------------------------------------------|-----------------------------------------------------|--------------------------------------------------------------------|
| Mr./Ms                   | Sid                                                               | dhant kasabi & Hrituja                              | a Khuspe                                                           |
| fromV                    | ivekanand Education                                               | Society's College of Ph                             | armacy                                                             |
|                          | has sec                                                           | cured SECOND                                        | place                                                              |
| in                       | (Street)                                                          | mprov                                               | during                                                             |
|                          | ra State Branch Studen                                            | Indian Pharmaceutical A                             | ssociation 03/2021                                                 |
| Sivaprasad<br>t, IPA-MSB | Dr. Anand Shedge<br>Vice President, IPA-MSB<br>Mentor, IPA-MSB-SF | Mr. Ratnakar Manchakatla<br>Chairperson, IPA-MSB-SF | Ms. Maryam Pathan Vice Chairperson and Pharmacy Education Officer, |