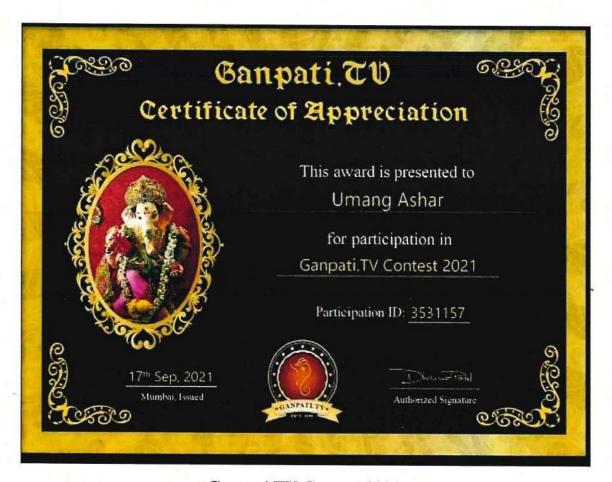

# Academic Year 2020-21

**Ganpati TV Contest 2021** 

Hashu Advani Memorial Complex, Behind Collector Colony, Chembur (E), Mumbai - 400 074

# CERTIFICATE OF ACHIEVEMENT

This certifies that

# **UMANG ASHAR**

has secured **3rd** place in **Mandala Art** under **Art From Heart 2.0** 

Golania

RTR. SAKSHI KATARIA President, 2021-22 Maron

RTR. NISHANT CHANG Secretary, 2021-22

Art From Heart 2.0 - Mandala Art