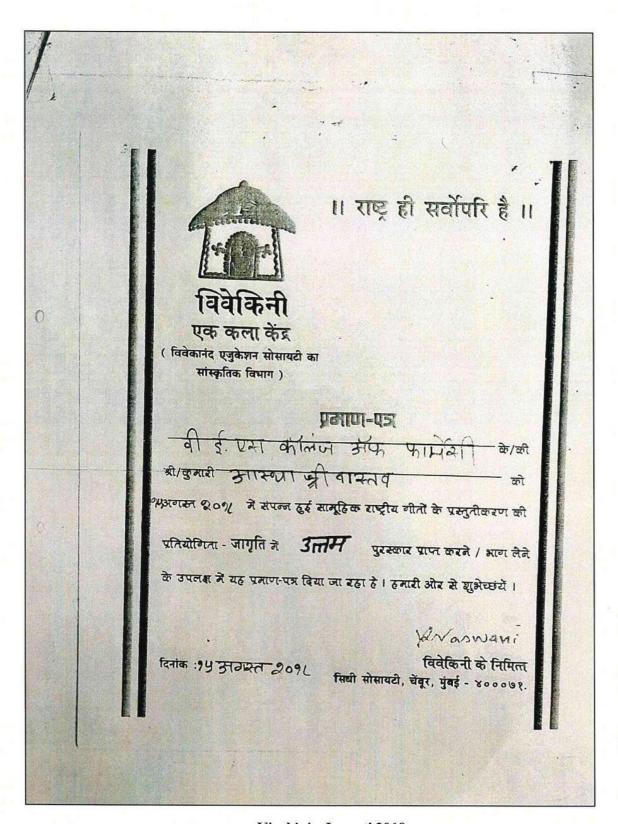

Vivekini - Jagruti 2019

Hashu Advani Memorial Complex, Behind Collector Colony, Chembur (E), Mumbai - 400 074

Vivekini - Jagruti 2019

Hashu Advani Memorial Complex, Behind Collector Colony, Chembur (E), Mumbai - 400 074

Vivekini - Jagruti 2019

Dr. (Mrs.) Supriya S. Shidhaye PRINCIPAL Vivekanand Education Society's

College of Pharmacy
HAMC, Behind Collector Colony,
Chembur, Mumbai - 400 074.

Hashu Advani Memorial Complex, Behind Collector Colony, Chembur (E), Mumbai - 400 074