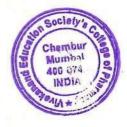

Vivekini - Jagruti 2019

Hashu Advani Memorial Complex, Behind Collector Colony, Chembur (E), Mumbai - 400 074

Vivekini - Jagruti 2019

Hashu Advani Memorial Complex, Behind Collector Colony, Chembur (E), Mumbai - 400 074

Vivekini - Jagruti 2019

Dr. (Mrs.) Supriya S. Shidhaye PRINCIPAL Vivekanand Education Society's

College of Pharmacy
HAMC, Behind Collector Colony,
Chembur, Mumbai - 400 074.

Hashu Advani Memorial Complex, Behind Collector Colony, Chembur (E), Mumbai - 400 074