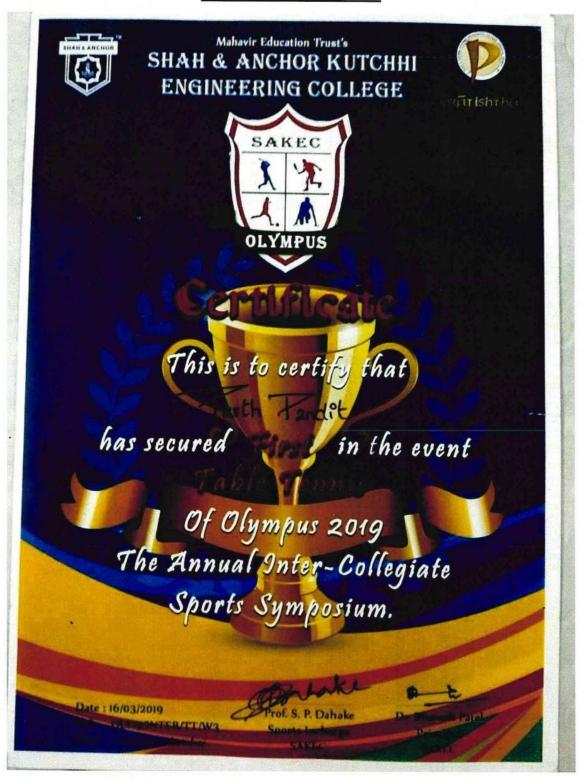

# Academic Year 2019-20

State Level Table Tennis Team Event

State Level Table tennis (Doubles) Event

Hashu Advani Memorial Complex, Behind Collector Colony, Chembur (E), Mumbai - 400 074