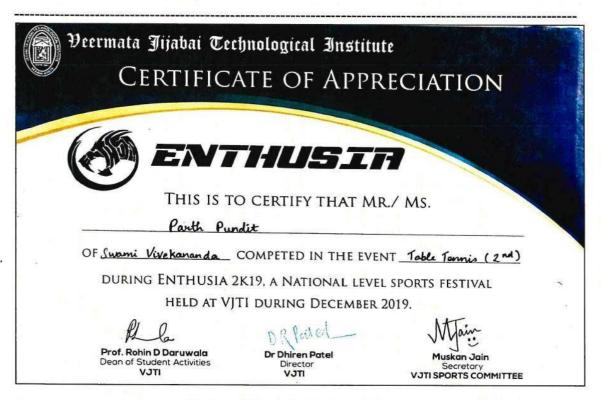

# Academic Year 2019-20

State Level Table Tennis Team Event

State Level Table tennis (Doubles) Event

Hashu Advani Memorial Complex, Behind Collector Colony, Chembur (E), Mumbai - 400 074

# National Level Table Tennis Event

National Level Techno-cultural Symposium

Hashu Advani Memorial Complex, Behind Collector Colony, Chembur (E), Mumbai - 400 074

Vivekini - Chaitanya 2020

Hashu Advani Memorial Complex, Behind Collector Colony, Chembur (E), Mumbai - 400 074