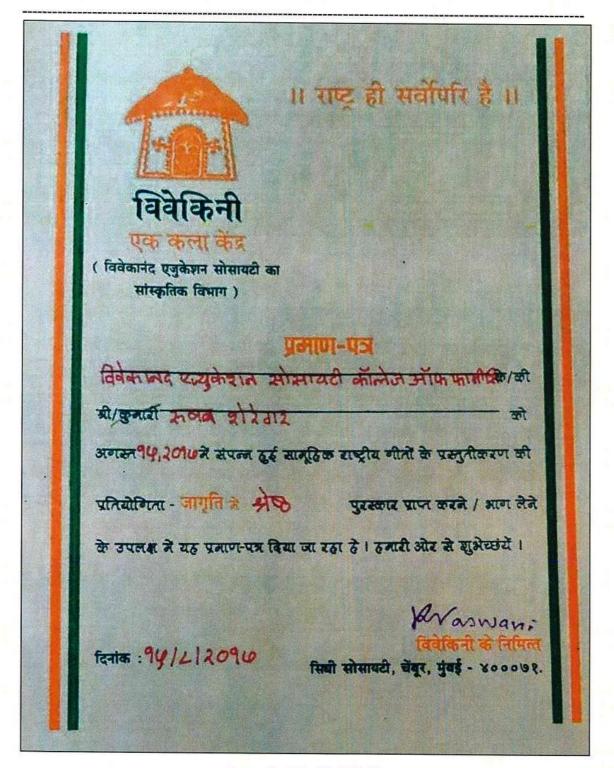

Vivekini - Jagruti 2019

Hashu Advani Memorial Complex, Behind Collector Colony, Chembur (E), Mumbai - 400 074

Vivekini - Jagruti 2019

Hashu Advani Memorial Complex, Behind Collector Colony, Chembur (E), Mumbai - 400 074

Vivekini - Jagruti 2019

Dr. (Mrs.) Supriya S. Shidhaye PRINCIPAL Vivekanand Education Society's

College of Pharmacy
HAMC, Behind Collector Colony,
Chembur, Mumbai - 400 074.

Hashu Advani Memorial Complex, Behind Collector Colony, Chembur (E), Mumbai - 400 074