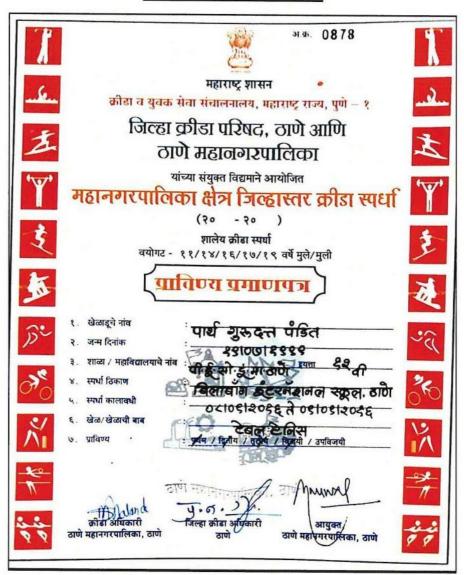

# Academic Year 2019-20

State Level Table Tennis Team Event

State Level Table tennis (Doubles) Event

Hashu Advani Memorial Complex, Behind Collector Colony, Chembur (E), Mumbai - 400 074