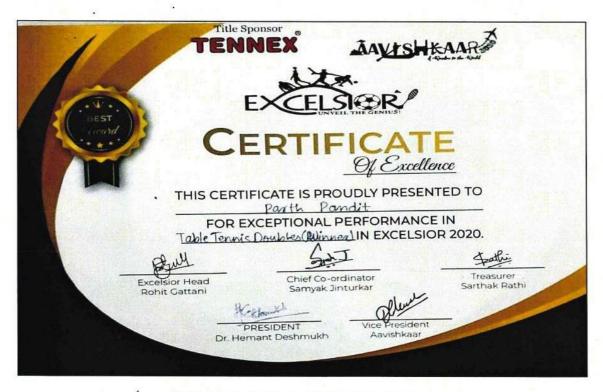

# Academic Year 2019-20

State Level Table Tennis Team Event

State Level Table tennis (Doubles) Event

Hashu Advani Memorial Complex, Behind Collector Colony, Chembur (E), Mumbai - 400 074