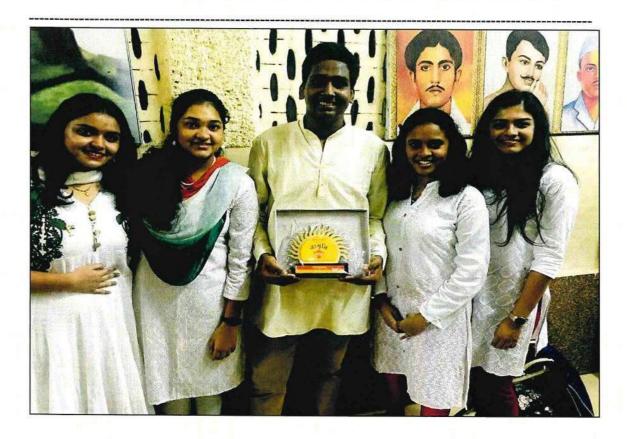

Vivekini - Jagruti 2019

Hashu Advani Memorial Complex, Behind Collector Colony, Chembur (E), Mumbai - 400 074

Vivekini - Jagruti 2019

Hashu Advani Memorial Complex, Behind Collector Colony, Chembur (E), Mumbai - 400 074