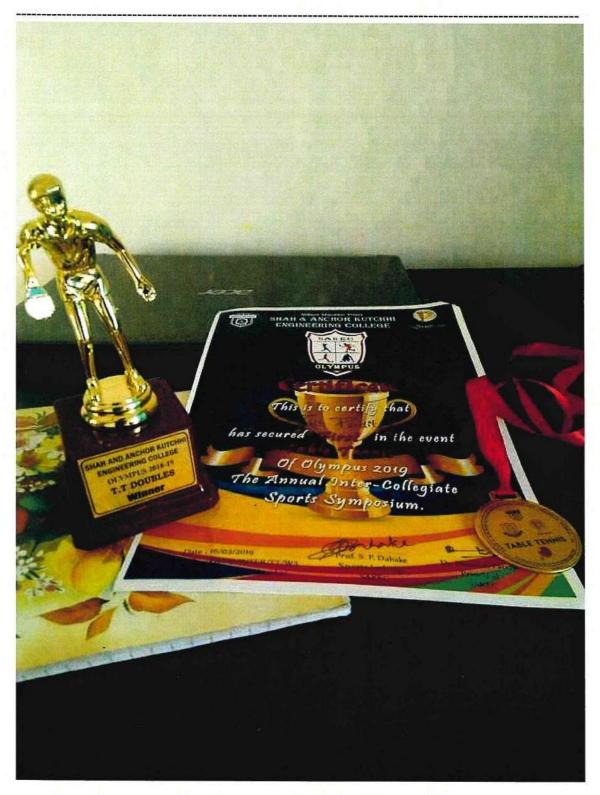

# Academic Year 2019-20

State Level Table Tennis Team Event

State Level Table tennis (Doubles) Event

Hashu Advani Memorial Complex, Behind Collector Colony, Chembur (E), Mumbai - 400 074