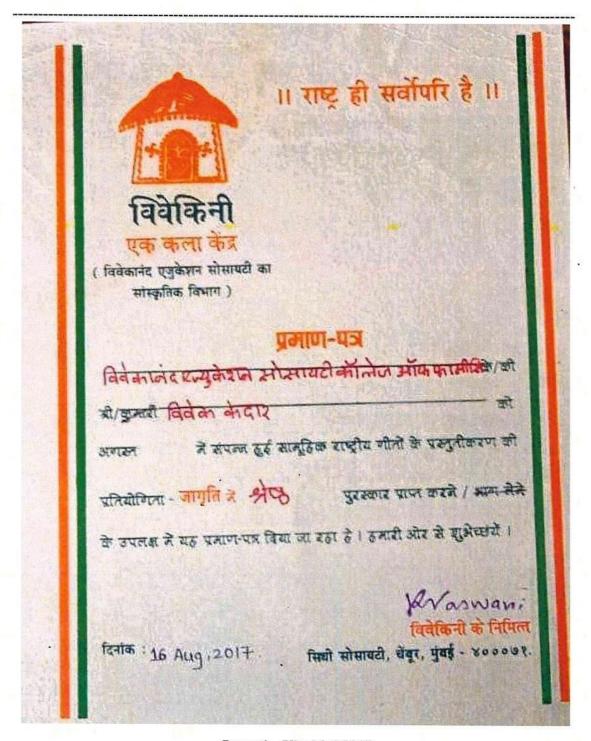

Vivekini - Jagruti 2019

Hashu Advani Memorial Complex, Behind Collector Colony, Chembur (E), Mumbai - 400 074

Vivekini - Jagruti 2019

Hashu Advani Memorial Complex, Behind Collector Colony, Chembur (E), Mumbai - 400 074

Vivekini - Jagruti 2019

Dr. (Mrs.) Supriya S. Shidhaye PRINCIPAL Vivekanand Education Society's

College of Pharmacy
HAMC, Behind Collector Colony,
Chembur, Mumbai - 400 074.

Hashu Advani Memorial Complex, Behind Collector Colony, Chembur (E), Mumbai - 400 074