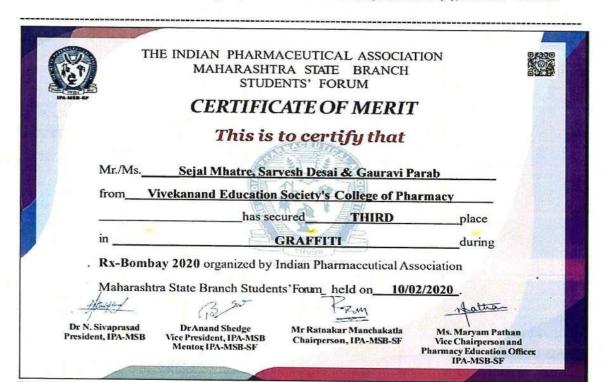

THE INDIAN PHARMACEUTICAL ASSOCIATION MAHARASHTRA STATE BRANCH STUDENTS' FORUM

# CERTIFICATE OF MERIT

|                          | This is                                                           | to certify that                                     |                                                                    |
|--------------------------|-------------------------------------------------------------------|-----------------------------------------------------|--------------------------------------------------------------------|
| Mr./Ms                   | Sid                                                               | dhant kasabi & Hrituja                              | a Khuspe                                                           |
| fromV                    | ivekanand Education                                               | Society's College of Ph                             | armacy                                                             |
|                          | has sec                                                           | cured SECOND                                        | place                                                              |
| in                       | (Street)                                                          | mprov                                               | during                                                             |
|                          | ra State Branch Studen                                            | Indian Pharmaceutical A                             | ssociation 03/2021                                                 |
| Sivaprasad<br>t, IPA-MSB | Dr. Anand Shedge<br>Vice President, IPA-MSB<br>Mentor, IPA-MSB-SF | Mr. Ratnakar Manchakatla<br>Chairperson, IPA-MSB-SF | Ms. Maryam Pathan Vice Chairperson and Pharmacy Education Officer, |