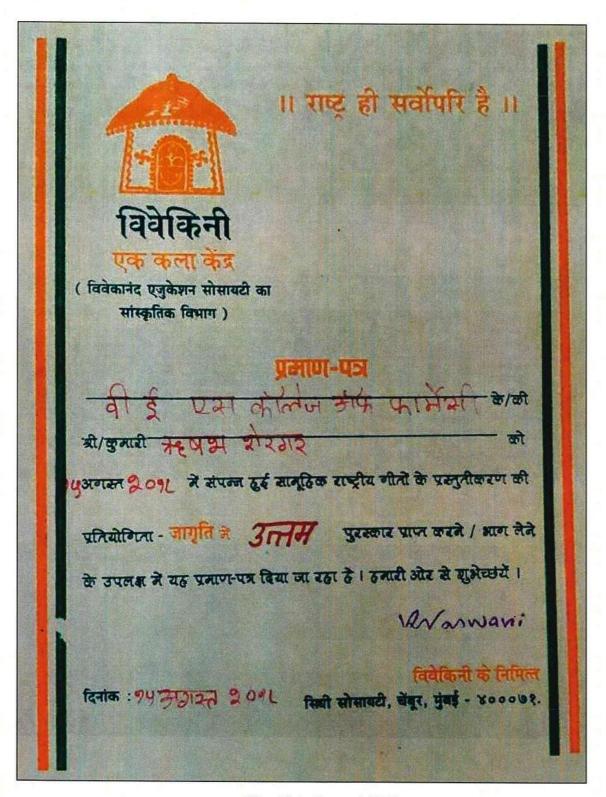

Vivekini - Jagruti 2019

Hashu Advani Memorial Complex, Behind Collector Colony, Chembur (E), Mumbai - 400 074

Vivekini - Jagruti 2019

Hashu Advani Memorial Complex, Behind Collector Colony, Chembur (E), Mumbai - 400 074

Vivekini - Jagruti 2019

Dr. (Mrs.) Supriya S. Shidhaye PRINCIPAL Vivekanand Education Society's

College of Pharmacy
HAMC, Behind Collector Colony,
Chembur, Mumbai - 400 074.

Hashu Advani Memorial Complex, Behind Collector Colony, Chembur (E), Mumbai - 400 074