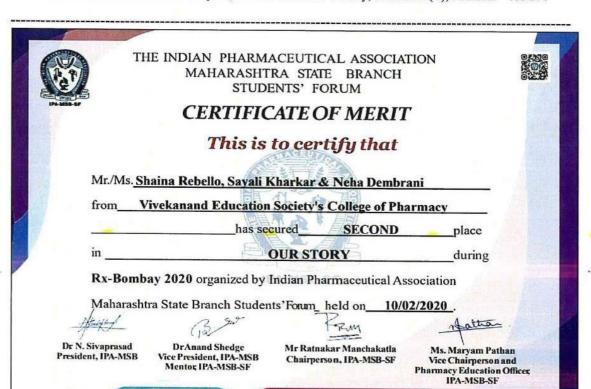

Hashu Advani Memorial Complex, Behind Collector Colony, Chembur (E), Mumbai - 400 074

|            | TI                        | MAHARASHT                                                         | ACEUTICAL ASSOCIA<br>RA STATE BRANCH<br>ENTS' FORUM | 7.75                                                                          |
|------------|---------------------------|-------------------------------------------------------------------|-----------------------------------------------------|-------------------------------------------------------------------------------|
| IPA-MSS-SF | 1                         | CERTIFIC                                                          | ATE OF MERIT                                        | Γ                                                                             |
|            |                           | This is                                                           | to certify that                                     |                                                                               |
|            | Mr./Ms                    | Jay                                                               | Juthani                                             |                                                                               |
|            | from                      | ivekanand Education                                               | Society's College of Ph                             | armacy                                                                        |
|            |                           | has sec                                                           | curedTHIRD                                          | . place                                                                       |
|            | in                        |                                                                   | mprov                                               | during                                                                        |
|            | Rx-Envis                  | age 2021 organized by                                             | Indian Pharmaceutical A                             | ssociation                                                                    |
| 4          |                           | tra State Branch Studen                                           |                                                     | 03/2021                                                                       |
|            | Sivaprasad<br>nt, IPA-MSB | Dr. Anand Shedge<br>Vice President, IPA-MSB<br>Mentor, IPA-MSB-SF | Mr. Ratnakar Manchakatla<br>Chairperson, IPA-MSB-SF | Ms. Maryam Pathan Vice Chairperson and Pharmacy Education Officer, IPA-MSB-SF |

THE INDIAN PHARMACEUTICAL ASSOCIATION MAHARASHTRA STATE BRANCH STUDENTS' FORUM