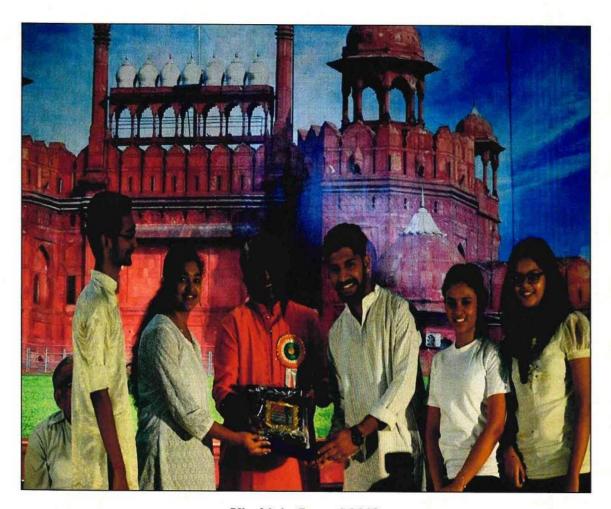

# National Level Table Tennis Event

National Level Techno-cultural Symposium

Hashu Advani Memorial Complex, Behind Collector Colony, Chembur (E), Mumbai - 400 074

Vivekini - Chaitanya 2020

Hashu Advani Memorial Complex, Behind Collector Colony, Chembur (E), Mumbai - 400 074

Vivekini - Jagruti 2019

Hashu Advani Memorial Complex, Behind Collector Colony, Chembur (E), Mumbai - 400 074

Vivekini - Jagruti 2019

Hashu Advani Memorial Complex, Behind Collector Colony, Chembur (E), Mumbai - 400 074