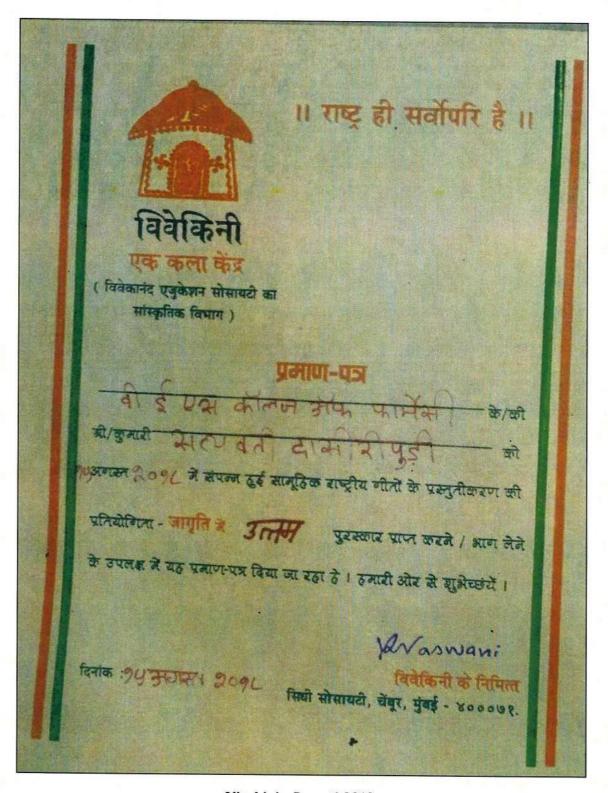

Vivekini - Jagruti 2019

Hashu Advani Memorial Complex, Behind Collector Colony, Chembur (E), Mumbai - 400 074

Vivekini - Jagruti 2019

Hashu Advani Memorial Complex, Behind Collector Colony, Chembur (E), Mumbai - 400 074

Vivekini - Jagruti 2019

Dr. (Mrs.) Supriya S. Shidhaye PRINCIPAL Vivekanand Education Society's

College of Pharmacy
HAMC, Behind Collector Colony,
Chembur, Mumbai - 400 074.

Hashu Advani Memorial Complex, Behind Collector Colony, Chembur (E), Mumbai - 400 074