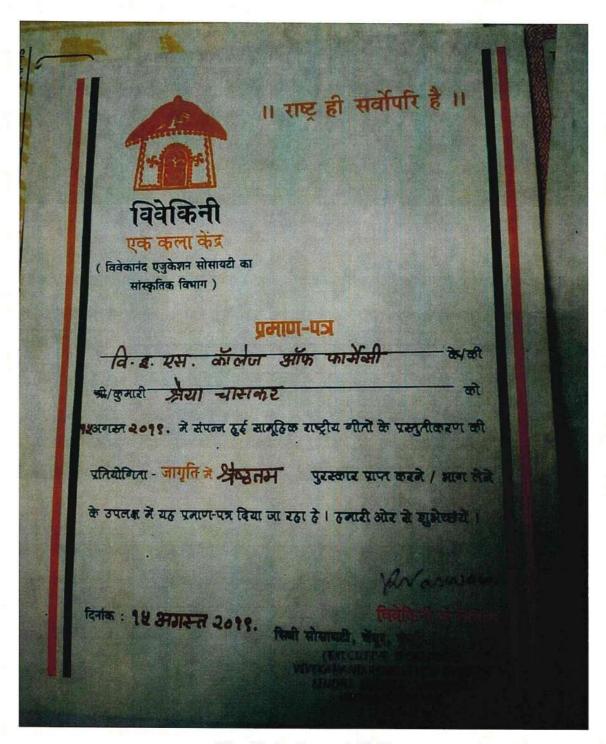

Vivekini - Jagruti 2019

Hashu Advani Memorial Complex, Behind Collector Colony, Chembur (E), Mumbai - 400 074

Vivekini - Jagruti 2019

Hashu Advani Memorial Complex, Behind Collector Colony, Chembur (E), Mumbai - 400 074

Vivekini - Jagruti 2019

Dr. (Mrs.) Supriya S. Shidhaye PRINCIPAL Vivekanand Education Society's

College of Pharmacy
HAMC, Behind Collector Colony,
Chembur, Mumbai - 400 074.

Hashu Advani Memorial Complex, Behind Collector Colony, Chembur (E), Mumbai - 400 074