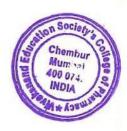

Vivekini - Jagruti 2019

Hashu Advani Memorial Complex, Behind Collector Colony, Chembur (E), Mumbai - 400 074

Vivekini - Jagruti 2019

Hashu Advani Memorial Complex, Behind Collector Colony, Chembur (E), Mumbai - 400 074

Vivekini - Jagruti 2019

Dr. (Mrs.) Supriya S. Shidhaye PRINCIPAL Vivekanand Education Society's

College of Pharmacy
HAMC, Behind Collector Colony,
Chembur, Mumbai - 400 074.

Hashu Advani Memorial Complex, Behind Collector Colony, Chembur (E), Mumbai - 400 074