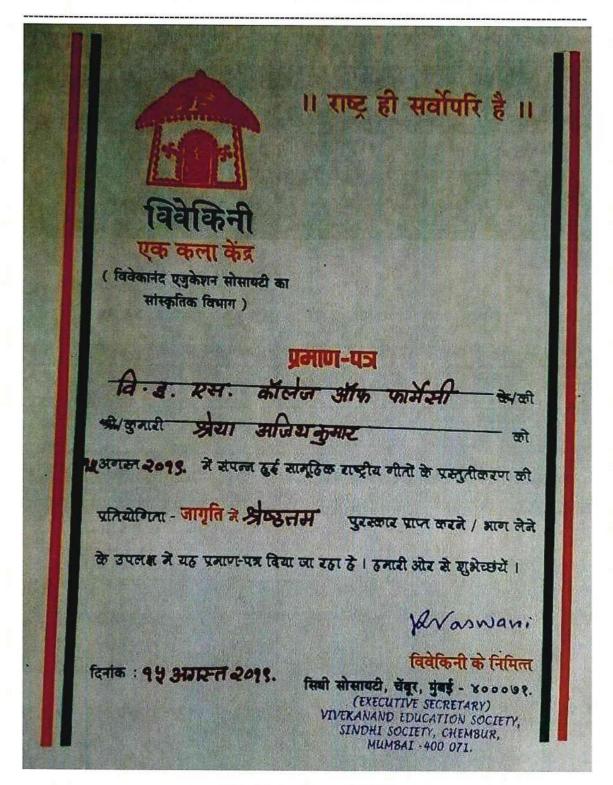

Vivekini - Jagruti 2019

Hashu Advani Memorial Complex, Behind Collector Colony, Chembur (E), Mumbai - 400 074

Vivekini - Jagruti 2019

Hashu Advani Memorial Complex, Behind Collector Colony, Chembur (E), Mumbai - 400 074

Vivekini - Jagruti 2019

Dr. (Mrs.) Supriya S. Shidhaye PRINCIPAL Vivekanand Education Society's

College of Pharmacy
HAMC, Behind Collector Colony,
Chembur, Mumbai - 400 074.

Hashu Advani Memorial Complex, Behind Collector Colony, Chembur (E), Mumbai - 400 074