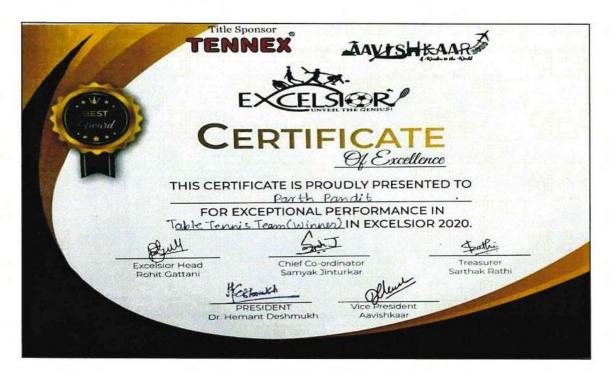

# Academic Year 2019-20

State Level Table Tennis Team Event

State Level Table tennis (Doubles) Event

Hashu Advani Memorial Complex, Behind Collector Colony, Chembur (E), Mumbai - 400 074