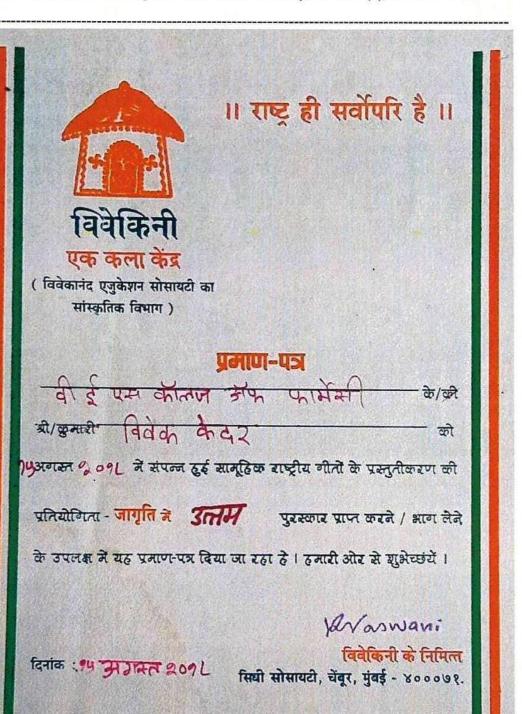

Vivekini - Jagruti 2019

Hashu Advani Memorial Complex, Behind Collector Colony, Chembur (E), Mumbai - 400 074

Vivekini - Jagruti 2019

Hashu Advani Memorial Complex, Behind Collector Colony, Chembur (E), Mumbai - 400 074

Vivekini - Jagruti 2019

Dr. (Mrs.) Supriya S. Shidhaye PRINCIPAL Vivekanand Education Society's

College of Pharmacy
HAMC, Behind Collector Colony,
Chembur, Mumbai - 400 074.

Hashu Advani Memorial Complex, Behind Collector Colony, Chembur (E), Mumbai - 400 074