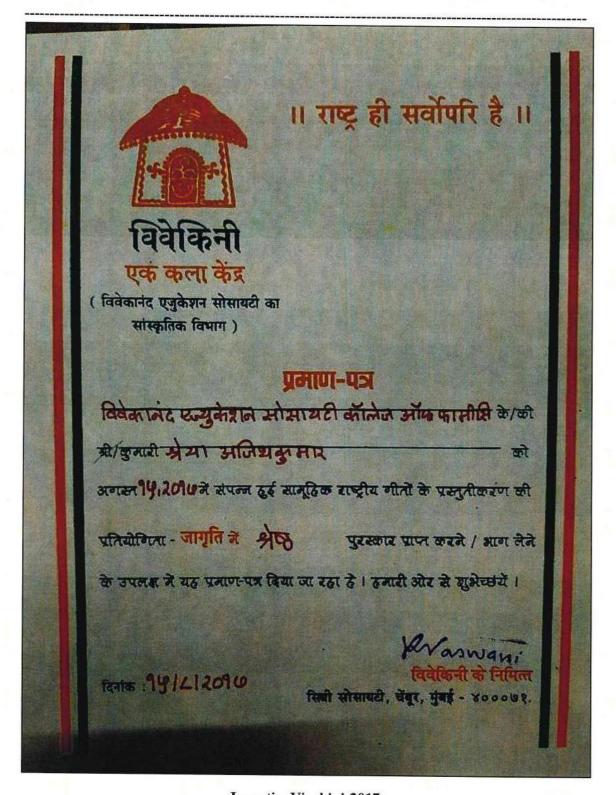

Vivekini - Jagruti 2019

Hashu Advani Memorial Complex, Behind Collector Colony, Chembur (E), Mumbai - 400 074

Vivekini - Jagruti 2019

Hashu Advani Memorial Complex, Behind Collector Colony, Chembur (E), Mumbai - 400 074

Vivekini - Jagruti 2019

Dr. (Mrs.) Supriya S. Shidhaye PRINCIPAL Vivekanand Education Society's

College of Pharmacy
HAMC, Behind Collector Colony,
Chembur, Mumbai - 400 074.

Hashu Advani Memorial Complex, Behind Collector Colony, Chembur (E), Mumbai - 400 074