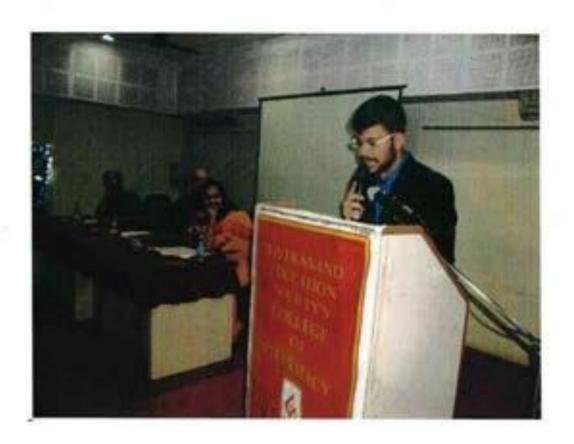

Hashu Advani Memorial Complex, Behind Collector Colony, Chembur (E), Mumbai - 400 074

| NAME OF THE ACTIVITY: DISHA                                  |              |
|--------------------------------------------------------------|--------------|
| NAME OF THE DEPARTMENT:                                      | 1            |
| Day and Date: Tuesday 13/8/19                                |              |
| Time: 3-4pm                                                  | 7            |
| Venue: Seminar Hell                                          |              |
| DETAILS OF THE SPEAKER                                       |              |
| Topic of Talk: Career Avenuel                                |              |
| Name of Speaker: Dr. Tanunkuman                              | Das gupta    |
| Name of Speaker: Dr. Tarunkumar<br>Designation: Go Founder ( | moral        |
| Name and address of Organization:                            |              |
| Phone No:                                                    |              |
| Signature: T.Y.D                                             |              |
| DETAILS OF THE PARTICIPANTS                                  |              |
| Participants                                                 | Strength     |
| F.Y.B.Pharm. SEM 1/11                                        |              |
| S.Y.B.Pharm. SEM III/IV                                      | 82           |
| T.Y.B.Pharm. Sem V/VI                                        |              |
| Final Y. B. Pharm. SEM VII/VIII                              |              |
| F.Y.M.Pharm. SEM I/II                                        |              |
| Final Y. M.Pharm. SEM III/IV                                 |              |
| Teachers                                                     |              |
| Non-Teaching Staff                                           |              |
| Mon-Leacond Jenn                                             | 0.0          |
| Total Strength                                               | 82           |
| SECTION SETTING                                              | Chaitali 8 B |

#### DISHA

| Topic: | Caree          | s Avenues           |         |
|--------|----------------|---------------------|---------|
| Name o | f the Speaker: | Dr. Tarunkumas Dasg | upta    |
| Date:  | 13/8/19        | Academic Year:      | 2019-20 |
| Class: | 8.4.13. Pha    | 8 m Semester        |         |