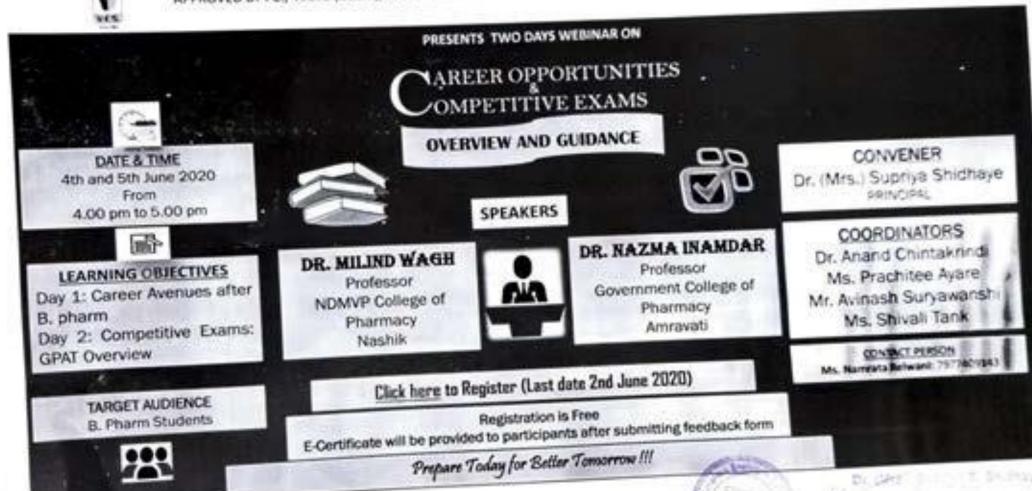

# Academic Year 2020-21

Competitive exam and career counselling 2020 21

# VIVEKANAND EDUCATION SOCIETY'S COLLEGE OF PHARMACY

# Finding your Passion in RIGHT Pharmacy Career

Speaker

# Mr. Amit Lokhande

PhD research scholar,
DBT-BIRAC Research fellow, Innovator
cum entrepreneur, India- South Korea
Startup exchange program 2020,
Institute of Chemical Technology (ICT),
Mumbai.

31st October 2020 11:00 AM to 12:30 PM YouTube Live Session

Organized by: Competitive Exam Guidance (CEG) Cell, VESCOP

Available on https://drive.coogle.com/drive/folders/1vn/27ckwG8rgc4o4lLuDX-r4/7DfnRbl

Vivebrand To an array of the Charles C