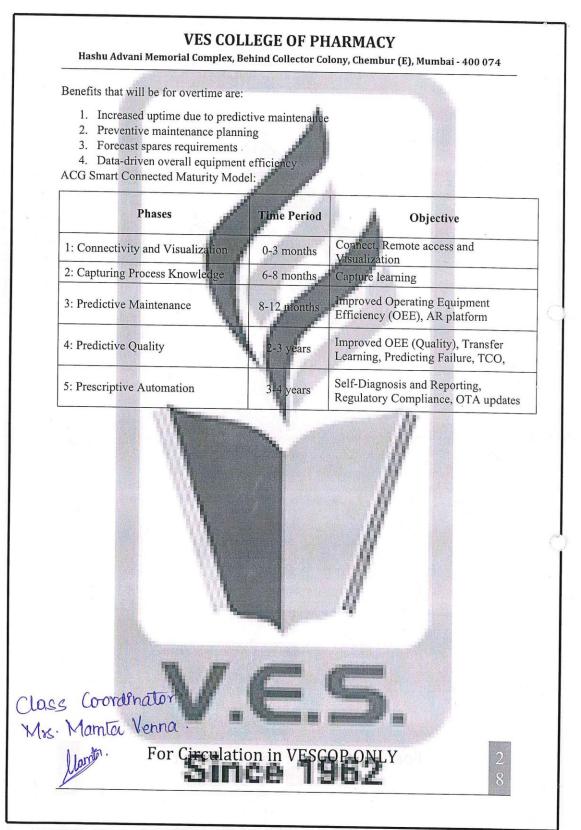

"mailto:k.pandian@acg-world.com">k.pandian@acg-world.com</a>; Yogesh Wadhavane <yogesh.wadhavane@acg-world.com</a>> Subject: Re: Webinar on "Insights in ACG Technology" for the VES College of Pharmacy on Thursday June 24 2021

CAUTION: This message was sent from outside of the company. Please do not click links or open attachments unless you recognize the source of this email and know the content is safe.

[Quoted text hidden]

https://mail.google.com/mail/u/2?ik=b719751a71&view=pt&search=all&permthid=thread-f%3A1703274750483639422&simpl=msg-f%3A1703274... 3/3



Hashu Advani Complex, Near Collector's Colony, Chembur (E) Mumbai 400074





Hashu Advani Complex, Near Collector's Colony, Chembur (E) Mumbai 400074





Hashu Advani Complex, Near Collector's Colony, Chembur (E) Mumbai 400074





## Vivekanand Education Society's College of Pharmacy Hashu Advani Complex, Near Collector's Colony, Chembur (E) Mumbai 400074

10/5/21, 10:31 AM

1.png



Class Coordinator
Mr. Mamta Venna

Manta



Dr. (Mrs.) Supriva S. Shidhaye PRINCIPAL Vivekanand Education Society's

College of Pharmacy
HAMC, Behind Collector Colony,
Chembur, Mumbai - 400 074.



Hashu Advani Complex, Near Collector's Colony, Chembur (E) Mumbai 400074

# ADVANCED CENTRE FOR TREATMENT, RESEARCH AND EDUCATION IN CANCER (ACTREC) OPEN DAY 2020 (online)

Date of conduction: 31 December, 2020
Time of conduction: 12:00pm-1:15pm

Mode of conduction: ACTREC official website Location of centre: Kharghar, Navi Mumbai.

Organizer: ACTREC

The virtual tour to ACTREC laboratories made us witness the actual functioning of resear