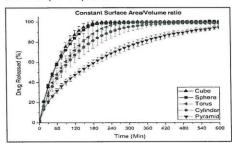

Selective Laser Sintering/Melting
  - B. Liquid Solidification: Drop-On-Drop Deposition & Stereolithographic (SLA)
  - C. Extrusion Based System : Solid : Fuse Deposition Modelling (FDM) & Semisolid: Pressure Assisted Syringe



2) Customization of Tablet Design:







Chembur, Mumbai - 400 074

Shidhaye



Hashu Advani Complex, Near Collector's Colony, Chembur (E) Mumbai 400074

Customization of dissolution profile: In the study, the authors has designed five tablets, each with a distinctly different shape — a cube, pyramid, cylinder, sphere, and torus using auto CAD software. They found that when the surface area of the printed tablets was kept constant, the drug release rates were the fastest in the pyramid-shaped tablet, followed by the torus, cube, sphere, and finally the cylinder.



#### Demonstration: Working of 3D Printing machine:

#### Steps:

- 1) Create 3D model of the requested object with a Computer Aided Design (CAD) program.
- 2) CAD file is exported to a printer recognizable file format, usually Standard Tessellation Language (STL) file.
- 3) This machine builds the part by layering material in every imaginable orientation.
- 4) Layers are always contoured two-dimensional in an x-y-plane, whereas the third dimension is caused by the stacking of layers on top of each other in z-direction.
- 5) Smaller the layer-thickness is, better is the quality of the final product. Big steps in z-direction lead to shift model or so called "stair-step effect".

#### Conclusion:

The online industrial visit (MAPLab), Chembur, Mumbai, was an excellent experience. Even thou