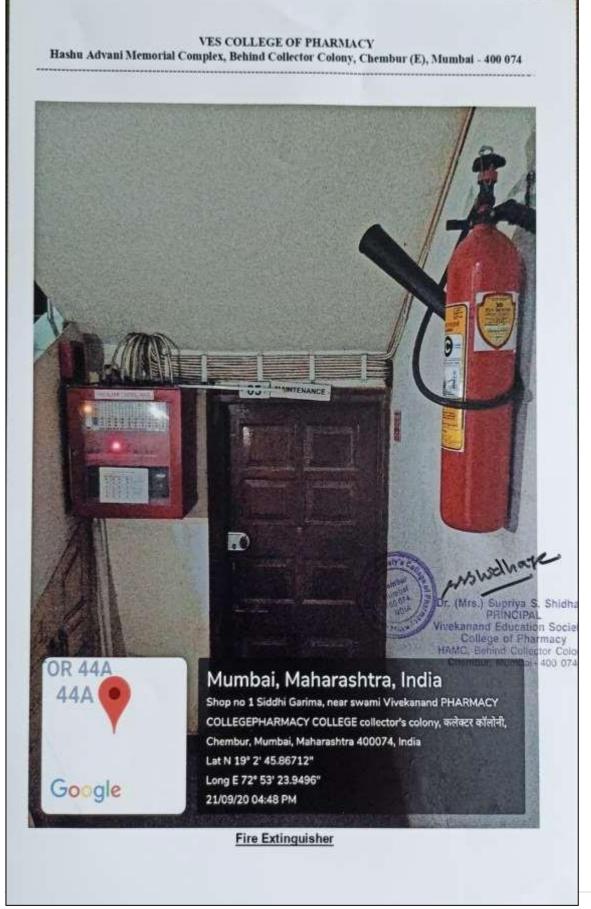

| 15       |
| d     | Day care center for young children                                      |                                                                                                                                                                                                                                                                                                                                                                                                                 | 17       |

## Sick Room



### **Fire Extinguisher**



**Anti-Ragging committee meeting 2023-24** 





#### Sakhi Box



### Nirbhaya complaint box



## **CCTV** surveillance system



#### First aid kit



## Security guards at the entrance of college and campus



## **Separate washrooms for males and females**



## **Boys and Girls Hostel facility**



#### **Suggestion Box**



### **Parent Teacher Meeting 2023-24**

#### Online meeting conducted every semester (Sample Screenshot of feedback)



## Girls' Common Room



## **Boys' Common Room**



### Day care centre/crèche