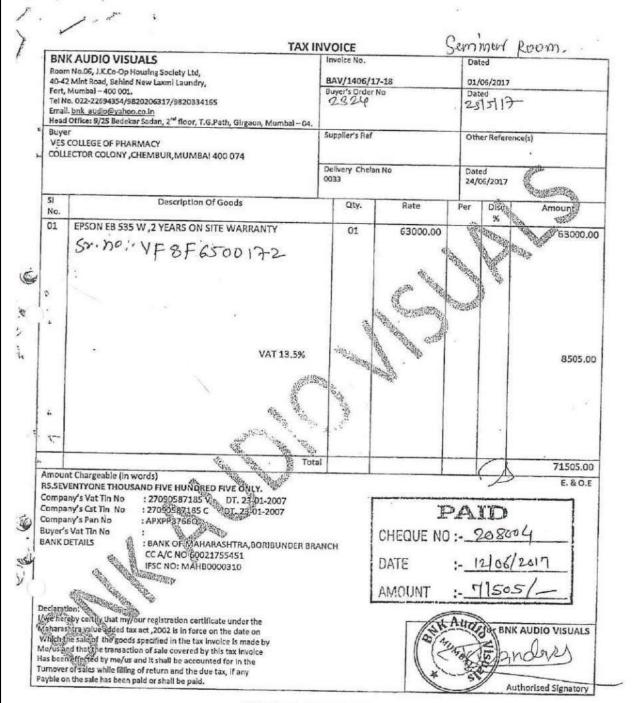

Bills/Tax invoice of Computers/Desktops/Laptops, Printers and Routers, Projectors