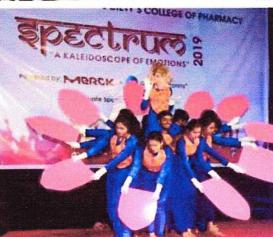

Hashu Advani Memorial Complex, Behind Collector Colony, Chembur (E), Mumbai - 400 074

.

4.1.2 Cultural Activities photo contd..

Dr. (Mrs.) Supriya Shidhaye
PRINCIPAL
Vivekanand Education Society's
College of Pharmacy
HAMC, Behind Collector Colony,
Chembur, Mumbai - 400 074.