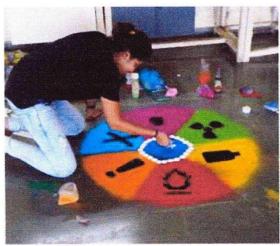

Hashu Advani Memorial Complex, Behind Collector Colony, Chembur (E), Mumbai - 400 074

4.1.2 Cultural activities photos

Dr. (Mrs.) Supriva S. Shidhaye PRINCIPAL Vivekanand Education Society's College of Pharmacy HAMC, Behind Collector Colony, Chembur, Mumbai - 400 074.