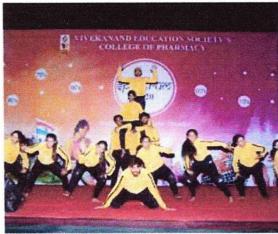

Hashu Advani Memorial Complex, Behind Collector Colony, Chembur (E), Mumbai - 400 074

.

4.1.2 Cultural Activities photo contd..

Dr. (Mrs.) Supriya Shidhaye
PRINCIPAL
Vivekanand Education Society's
College of Pharmacy
HAMC, Behind Collector Colony,
Chembur, Mumbai - 400 074.