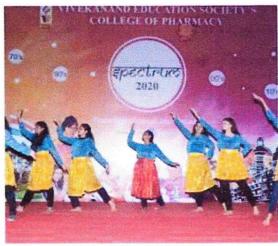

Hashu Advani Memorial Complex, Behind Collector Colony, Chembur (E), Mumbai - 400 074

.

4.1.2 Cultural Activities photo contd..

Dr. (Mrs.) Supriya Shidhaye
PRINCIPAL
Vivekanand Education Society's
College of Pharmacy
HAMC, Behind Collector Colony,
Chembur, Mumbai - 400 074.