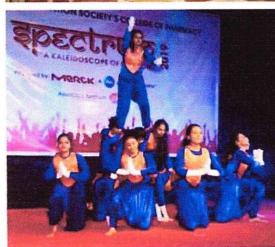

Hashu Advani Memorial Complex, Behind Collector Colony, Chembur (E), Mumbai - 400 074

4.1.2 Cultural activities photos

Dr. (Mrs.) Supriva S. Shidhaye PRINCIPAL Vivekanand Education Society's College of Pharmacy HAMC, Behind Collector Colony, Chembur, Mumbai - 400 074.