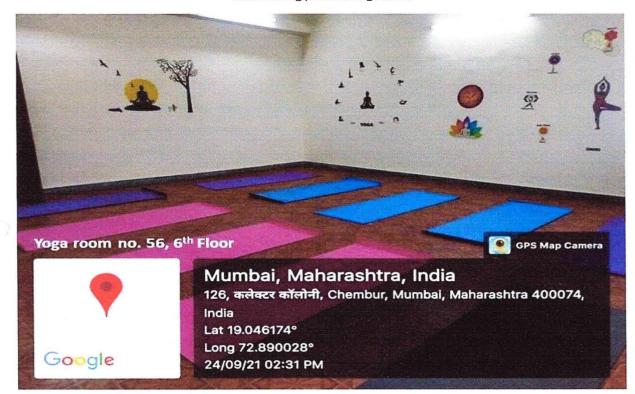

Vivekanand Education Society's College of Pharmacy HAMC, Behind Collector Colony, Chembur, Mumbai - 400 074.

Hashu Advani Memorial Complex, Behind Collector Colony, Chembur (E), Mumbai - 400 074

4.1.2. Geotag photo of Yoga room