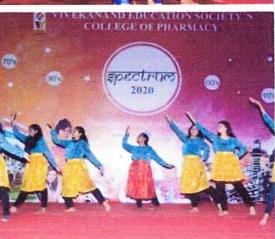

Hashu Advani Memorial Complex, Behind Collector Colony, Chembur (E), Mumbai - 400 074

4.1.2 Cultural activities photos

Dr. (Mrs.) Supriva S. Shidhaye PRINCIPAL Vivekanand Education Society's College of Pharmacy HAMC, Behind Collector Colony, Chembur, Mumbai - 400 074.

Hashu Advani Memorial Complex, Behind Collector Colony, Chembur (E), Mumbai - 400 074

.

4.1.2 Cultural Activities photo contd..

Dr. (Mrs.) Supriya Shidhaye
PRINCIPAL
Vivekanand Education Society's
College of Pharmacy
HAMC, Behind Collector Colony,
Chembur, Mumbai - 400 074.