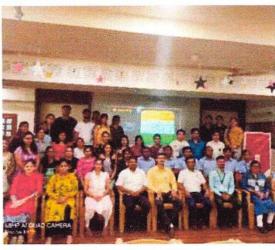

Hashu Advani Memorial Complex, Behind Collector Colony, Chembur (E), Mumbai - 400 074

4.1.2 Cultural activities photos

Dr. (Mrs.) Supriva S. Shidhaye PRINCIPAL Vivekanand Education Society's College of Pharmacy HAMC, Behind Collector Colony, Chembur, Mumbai - 400 074.