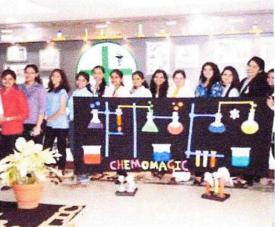

Hashu Advani Memorial Complex, Behind Collector Colony, Chembur (E), Mumbai - 400 074

4.1.2 Cultural activities photos

Dr. (Mrs.) Supriva S. Shidhaye PRINCIPAL Vivekanand Education Society's College of Pharmacy HAMC, Behind Collector Colony, Chembur, Mumbai - 400 074.