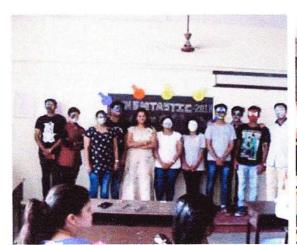

Hashu Advani Memorial Complex, Behind Collector Colony, Chembur (E), Mumbai - 400 074

.

4.1.2 Cultural Activities photo contd..

Dr. (Mrs.) Supriya Shidhaye
PRINCIPAL
Vivekanand Education Society's
College of Pharmacy
HAMC, Behind Collector Colony,
Chembur, Mumbai - 400 074.