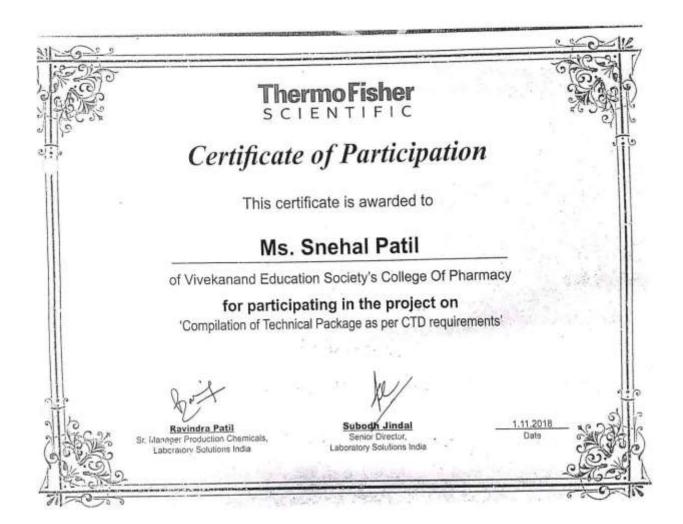

ty Mail - Fwd: University workshop at Shin-Etsu Lab, Mumbai 8/22/2019

- 2. Solid dispersion technology: Presentation and practical demonstration
- 3. Enteric coating approach: Presentation and practical demonstration
- 4. Dry coating approach: An overview

Detailed agenda to follow.

Kindly send the name of the student, email Id and contact number to me latest by 2<sup>nd</sup> April, 2019.

Please feel free to reach out for any additional information.

#### Thanks & Regards

## Shirish Sankpal

Assistant Manager Technical-Pharma

Arihant Innochem Pvt. Ltd. Tel:+ 91-22-67674831

Cell No.: +91 7506360966

Website: www.arihantinnochem.com

Dr. (Mrs.) Supriya S. Shidhaye PRINCIPAL. Vivekanand Education Society's

College of Pharmacy HAMC, Behind Collector Colony, Chembur, Mumbai - 400 074.



Dr. (Mrs.) Supriya S. Shidhaye PRINCIPAL Vivekanand Education Society's

College of Pharmacy HAMC, Behind Collector Colony, Chembur, Mumbai - 400 074.



# Thermo Fisher SCIENTIFIC

# Certificate of Participation

This certificate is awarded to

# Ms. Akshada Salunkhe

of Vivekanand Education Society's College Of Pharmacy

for participating in the project on

'Compilation of Technical Package as per CTD requirements'

Ravindra Patil

Sr. Manager Production Chemicals. Laboratory Solutions India

Suboth Jindal

Senior Director, Laboratory Solutions India



PRINCIPAL

Vivekanand Education Society's

College of Pharmacy

HAMC, Behind Collector Colony,
Chembur, Mumbai - 400 074

ya S. Shidhaye

1.11.2018



ttps://drive.google.com/drive/u/0/folders/1hotcrqPqQbBjNWHbJVr5h4qwsKbbScRs

Dr. (M V