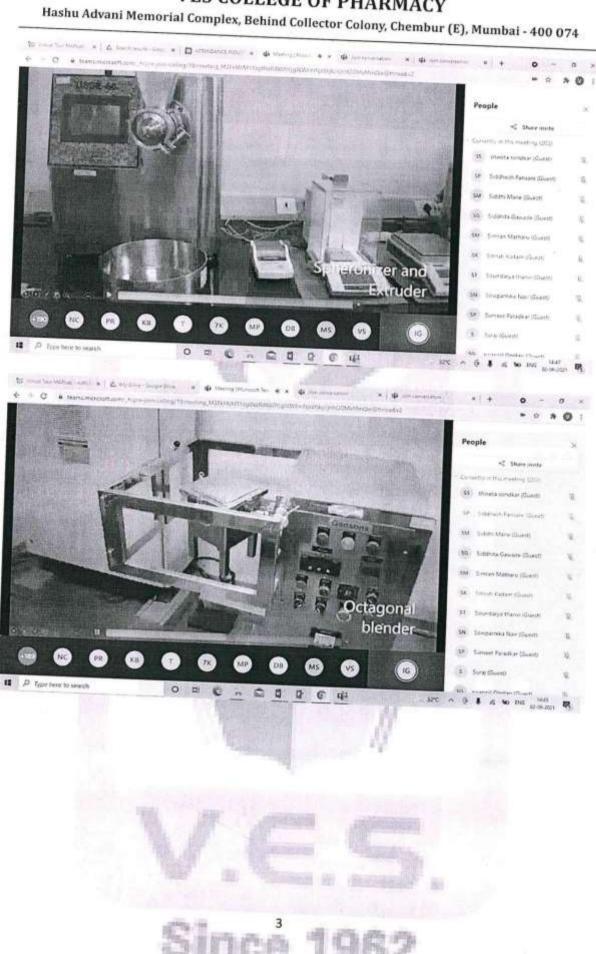

----------------------------------|
| Dr. Neha Chhabra                   | Dr. Neha Chhabra                                | Dr.Rajashree Hirlekar                |
| 104                                | ANY AND AND                                     |                                      |

Dr. (Mrs.) Supriya S. Shidhaye
PRINCIPAL
Vivakanand Education Society's
College Commany
HAMC, 1Behind Collector Colony,
Chembur Minches (ID) 674 Chembur, Mumbai - 400 074.



#### VES COLLEGE OF PHARMACY

Hashu Advani Memorial Complex, Behind Collector Colony, Chembur (E), Mumbai - 400 074

#### TEXTURE ANALYSER





Dr. (Mrs.) Suprive S. Shidhaye PRINCIPAL Vivekanand Education Spetgry's College a second HAMC, Benefit of the Colony, Chambur, Mumpai - 402 074.



Since 1962

## VES COLLEGE OF PHARMACY







## Online Inplant training of Ty students

Gulati, Inder <gulati.i@pg.com> To: Vidhi Bhatia <vidhi.bhatia@ves.ac.in> Fri, May 28, 2021 at 3:27 PM

Dear Vidhi mam,

We will be able to perform the training in first week of June.

We can do this session on following days

- 1. 02<sup>nd</sup> June 2.30 pm to 3.30 pm
- 2. 7th June 3 pm 4 pm

[Quoted text hidden]

Dr. (Mrs.) Supriva S. Shidhaye PRINCIPAL

Vivekanand Education Society's College of Pharmacy HAMC, Behind Collector Colony, Chembur, Mumbal - 400 074.



Timestamp

Email Address

6/2/2021 14:56:41 vagrecha.niyati.bp2020@ Niyati Vagrech

6/2/2021 14:59:54 jain.kashish.bp2020@ves Jain Kashish

6/2/2021 15:00:00 kandalgaonkar.dhanashre Dhanashree Vilas Kandal

6/2/2021 15:00:04 madhavi.tejasvi.mp2020@ Tejasvi Pandharinath Mac

6/2