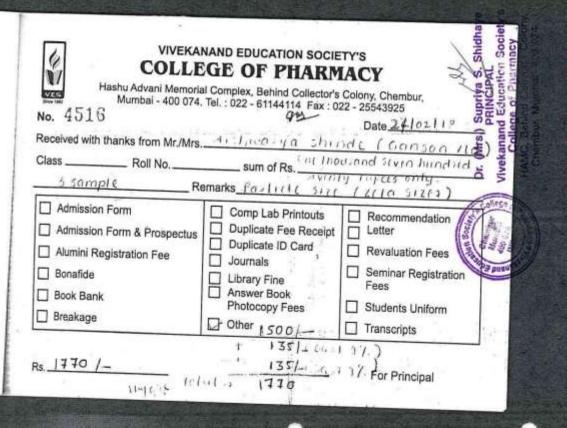

#### **Vivekanand Education Society's College of Pharmacy**

Hashu Advani Complex, Near Collector's Colony, Chembur (E) Mumbai 400074