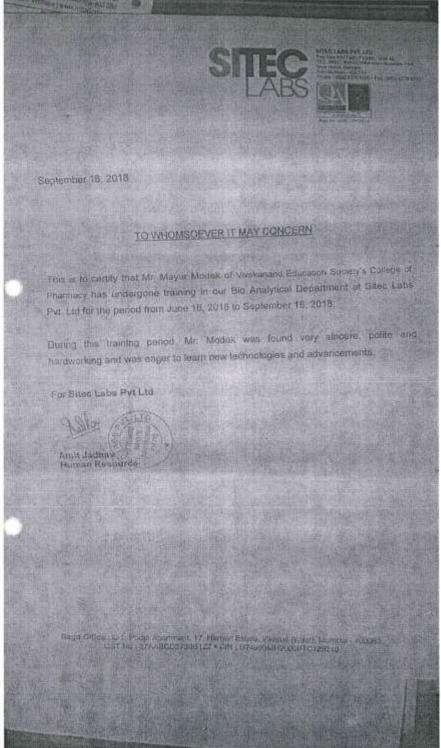

iety's

College of Pharmacy HAMC, Behind Collector Colony, Chembur, Mumbai - 400 074.



Dr. (Mrs.) Supriya S. Shidhaye PRINCIPAL Vivekanand Education Society's

College of Pharmacy HAMC, Behind Collector Colony, Chembur, Mumbai - 400 074.



# Thermo Fisher SCIENTIFIC

# Certificate of Participation

This certificate is awarded to

# Ms. Akshada Salunkhe

of Vivekanand Education Society's College Of Pharmacy

for participating in the project on

'Compilation of Technical Package as per CTD requirements'

Ravindra Patil

Sr. Manager Production Chemicals. Laboratory Solutions India

Suboth Jindal

Senior Director, Laboratory Solutions India



PRINCIPAL

Vivekanand Education Society's

College of Pharmacy

HAMC, Behind Collector Colony,
Chembur, Mumbai - 400 074

ya S. Shidhaye

1.11.2018



ttps://drive.google.com/drive/u/0/folders/1hotcrqPqQbBjNWHbJVr5h4qwsKbbScRs

Dr. (M Viveks HAMC

Dr. (Mrs.) Supriya S. Shidhaye

Vivekanand Education Society's College of Pharmacy HAMC, Behind Collector Colony, Chembur, Mumbai - 400 074, 171

#### Research Masters-



# MICRO LABS LIMITED

March 28, 2019

#### TO WHOMSOEVER IT MAY CONCERN

This is to certify that, Mr. Mangesh S. Khune, M. Pharma (Pharmaceutics) a student of Vivekanand Education Society's College of Pharmacy, has undergone training from 09th July 2018 to 19th January 2019 in R&D Formulations Department.

His Project title is "Design Development and Optimization of Novel Formulation".

During the above training period, he has shown keen interest while carrying out all the work and he has acquired adequate practical knowled