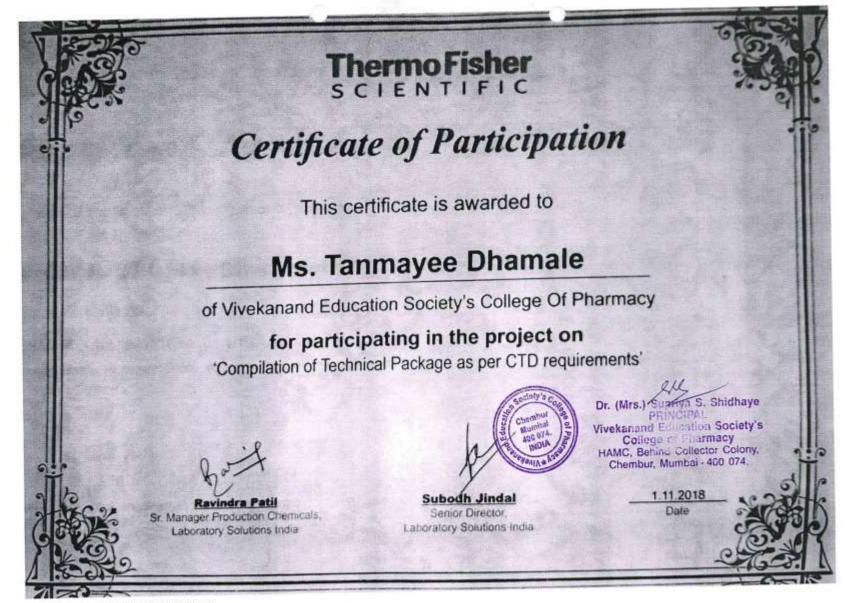

eric coating approach: Presentation and practical demonstration
- 4. Dry coating approach: An overview

Detailed agenda to follow.

Kindly send the name of the student, email Id and contact number to me latest by 2<sup>nd</sup> April, 2019.

Please feel free to reach out for any additional information.

#### Thanks & Regards

## Shirish Sankpal

Assistant Manager Technical-Pharma

Arihant Innochem Pvt. Ltd. Tel:+ 91-22-67674831

Cell No.: +91 7506360966

Website: www.arihantinnochem.com

Dr. (Mrs.) Supriya S. Shidhaye PRINCIPAL. Vivekanand Education Society's

College of Pharmacy HAMC, Behind Collector Colony, Chembur, Mumbai - 400 074.



Dr. (Mrs.) Supriya S. Shidhaye PRINCIPAL Vivekanand Education Society's

College of Pharmacy HAMC, Behind Collector Colony, Chembur, Mumbai - 400 074.



# Thermo Fisher SCIENTIFIC

# Certificate of Participation

This certificate is awarded to

# Ms. Akshada Salunkhe

of Vivekanand Education Society's College Of Pharmacy

for participating in the project on

'Compilation of Technical Package as per CTD requirements'

Ravindra Patil

Sr. Manager Production Chemicals. Laboratory Solutions India

Suboth Jindal

Senior Director, Laboratory Solutions India



PRINCIPAL

Vivekanand Education Society's

College of Pharmacy

HAMC, Behind Collector Colony,
Chembur, Mumbai - 400 074

ya S. Shidhaye

1.11.2018



ttps://drive.google.com/drive/u/0/folders/1hotcrqPqQbBjNWHbJVr5h4qwsKbbScRs

Dr. (M Viveks HAMC

Dr. (Mrs.) Supriya S. Shidhaye

Vivekanand Education Society's College of Pharmacy HAMC, Behind Collector Colony, Chembur, Mumbai - 400 074, 1