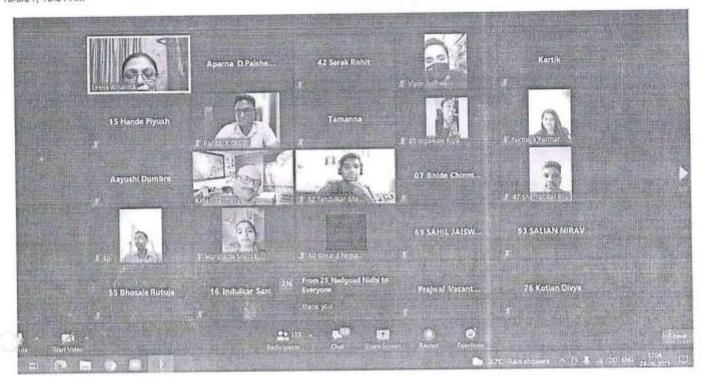

#### Fwd: Webinar on "Insights in ACG Technology" for the VES College of Pharmacy on Thursday June 24 2021 on Zoom

4 messages

Leena Amanna < leena.amanna@acg-world.com>

Tue, Jun 22, 2021 at 7:12 PM

To: aparna palshetkar <aparna.palshetkar@ves.ac.in>

Greeting from ACG!

We thank you for having registered for Webinar on "Insights in ACG Technology" for the VES College of Pharmacy on Thursday, June 24, 2021 between 11 am to 6 pm.

As the meeting is on Zoom, please find the Meeting invite.

Topic: Insights in ACG Technology

Time: Jun 24, 2021 11:00 AM India

Join Zoom Meeting

https://zoom.us/j/93209628748?pwd=VUtTS1dSSDJoMnBYa0tMTjdTbWU3QT09

Meeting ID: 932 0962 8748

Passcode: 612095

Dr. (Mrs.) Supriya S. Shidhaye