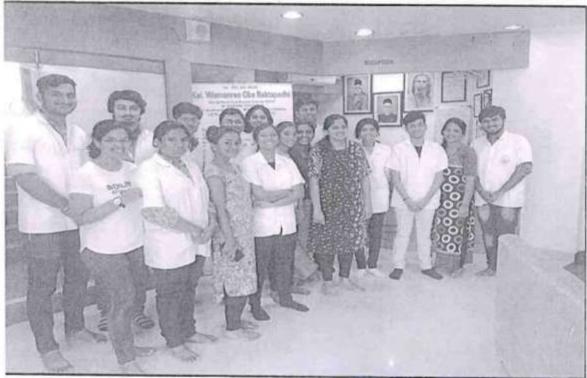

# Certificate of Appreciation

Vivekanand Education Society's College of Pharmacy

for collaborating with Bioriidl - India's First DIY Biolab, riidl to offer I-month internships to students

Ms. Bhayna Pandya Innovation Catalyst, riidl Head, Bioriidl Dr. (Mrs.) Supriya S. Sale

VIVEKANAND EDUCATION SOCIETY'S

College of The macy Hashu Advast Laure 1st Complex, Collector's Golony, Chembur, Murchall 400 074, HiGIA This is a representative certificate of student internship with Bioriidl. The certificates of all 62 participating students are readily available.