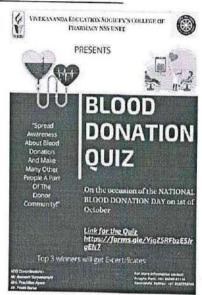

0 WAY ADEWISED

Dr. (Mrs.) Supriya S. Shidhaye PRINCIPAL Vivekanand Education Society's College of Pharmacy HAMC, Behind Collector Colony, Chembur, Mumbai - 400 074.

Hashu Advani Memorial Complex, Behind Collector Colony, Chembur (E), Mumbai - 400 074

# Activity Report A.Y \_ 2021-2022 NSS Unit of VESCOP DEPARTMENT/ COMMITTEE/ FACULTY

IQAC ACTIVITY No: (To be included from A.Y. 21-22)

Students Volunteers organizing the activity:

| Riya Ingawale | S.Y.B.PHARM |
|---------------|-------------|
| Anagha Patil  | S.Y.B.PHARM |



Dr. (Mrs.) Sapriya S. Shidhaye PRINCIPAL Vivekanand Education Vivekanand Education Society's College of Pharmacy HAMC, Behind Collector Colony, Chembur, Mumbai - 400 074.

Hashu Advani Memorial Complex, Behind Collector Colony, Chembur (E), Mumbai - 400 074













| Name & Signature of<br>Coordinator | Name & Signature of<br>Head/Committee In charge | Name & Signature of<br>IQAC Coordinator |
|------------------------------------|-------------------------------------------------|-----------------------------------------|
| <u>Ophertal</u>                    | Sungamendi.                                     | By                                      |
|                                    | Non Society's                                   | Supriya S. Shidt                        |

Chembur Mumbal 490 974. INDIA INDIA

Dr. (Mrs.) Supriya S. Shidhave
PRINCIPAL
PRINCIPAL
Vivekanand Education Society's
College of Pharmony
HAMC, Behind Colleges Colony,
Chembur, Mumbai 450 074.

Hashu Advani Memorial Complex, Behind Collector Colony, Chembur (E), Mum