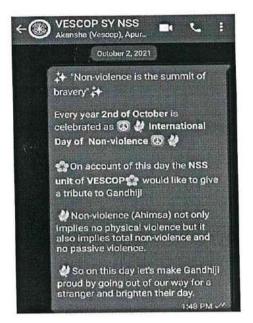

## Details of activity:

| Name of the<br>Activity | Aarogyadaan               | Activity No.                     | IQAC/2021-22/ |
|-------------------------|---------------------------|----------------------------------|---------------|
| Day, Date               | Nov – Dec 2021            | Department/<br>Committee/Faculty | VESCOP        |
| Venue                   | Different parts of Mumbai | Time                             |               |
| Nature of activity      | Offline                   | Total no. of participants        | 97            |

#### **Activity Information:**

| Objectives  | The aim of the event was to educate the citizens and to make them aware about various health issues prevailing in the society                                                                                                                                                                                                                                                                 |
|-------------|-----------------------------------------------------------------------------------------------------------------------------------------------------------------------------------------------------------------------------------------------------------------------------------------------------------------------------------------------------------------------------------------------|
| Methodology | The students of T.Y.B.Pharm actively participated in the event. They visited the nearby Pharmacist/Chemist Shop and counselled the general population who visited the pharmacy shop on topics of Communicable diseases and Diabetes. The pharmacist of the shop gave them a certificate of appreciation. The students also collected the valuable feedback from the visitors they counselled. |
| Outcomes    | It was a successful activity as all the participating students who responsibly took up this event and went to the chemist shop and successfully counselled the general public on topics of Communicable diseases and Diabetes.                                                                                                                                                                |