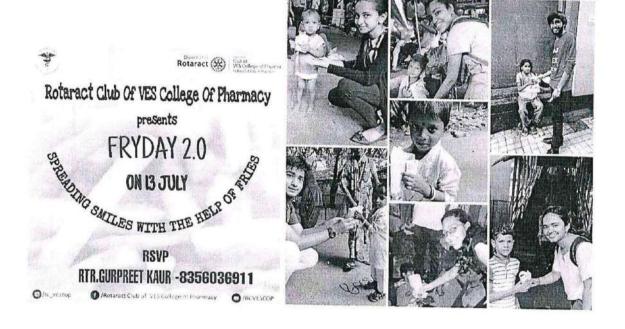

Table No. 2 - List of activities carried out by the Rotaract Club of VESCOP in the year 2019-2020

| Jeevandan - A Blood<br>Donation Camp | Shaping Future                  | Bappa moraya  | Organ Donation Play |
|--------------------------------------|---------------------------------|---------------|---------------------|
| FRY DAY                              | Tree plantation<br>PLANT A HOPE | Hand Wash Wry | (5)                 |