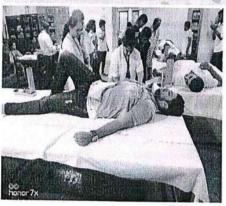

<u>Table No. 2</u> - List of activities carried out by the Rotaract Club of VESCOP in the year 2016-2017

| Pragati pencil lines to progress | First aid awareness | World Pharmacist Day                    |
|----------------------------------|---------------------|-----------------------------------------|
| Jeevan Daan                      | Diabetes camp       | Vitamin D DEFICIENCY AWARENESS CAMPAIGN |

<u>Table No. 2</u> - List of activities carried out by the Rotaract Club of VESCOP in the year 2017-2018

| Jeevan daan       | FLAG PICKING<br>PROJECT | WORLD MENTAL<br>HEALTH DAY   | Station Cleanup -WRY |
|-------------------|-------------------------|------------------------------|----------------------|
| DAB               | SHELTER FOR RAINS       | RHYTHM                       | DISABILITY MATRMONY  |
| HEPFACTIS         | Together we will        | THINK TIDY                   | BEACH CLEAN UP DRIVE |
| FOOD DISTRIBUTION | DIL KI BAAT             | Beat the Bully               | Health Funda         |
| TREK TO AJOBA     | NOTEBOOK 5000           | Blood Donation<br>Camp – WRY |                      |