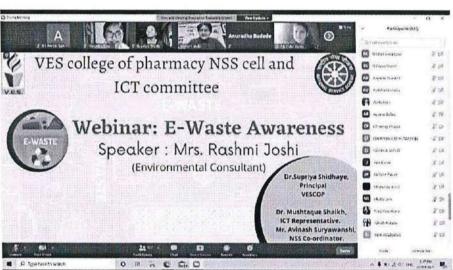

### **NSS Activities in 2020-21**

## Details of activity:

| Name of the<br>Activity | Aarogyadaan               | Activity No.                     | IQAC/2021-22/ |
|-------------------------|---------------------------|----------------------------------|---------------|
| Day, Date               | Nov – Dec 2021            | Department/<br>Committee/Faculty | VESCOP        |
| Venue                   | Different parts of Mumbai | Time                             |               |
| Nature of activity      | Offline                   | Total no. of participants        | 97            |

#### **Activity Information:**

| Objectives  | The aim of the event was to educate the citizens and to make them aware about various health issues prevailing in the society                                                                                                                                                                                                                                                                 |
|-------------|-----------------------------------------------------------------------------------------------------------------------------------------------------------------------------------------------------------------------------------------------------------------------------------------------------------------------------------------------------------------------------------------------|
| Methodology | The students of T.Y.B.Pharm actively participated in the event. They visited the nearby Pharmacist/Chemist Shop and counselled the general population who visited the pharmacy shop on topics of Communicable diseases and Diabetes. The pharmacist of the shop gave them a certificate of appreciation. The students also collected the valuable feedback from the visitors they counselled. |
| Outcomes    | It was a successful activity as all the participating students who responsibly took up this event and went to the chemist shop and successfully counselled the general public on topics of Communicable diseases and Diabetes.                                                                                                                                                                |