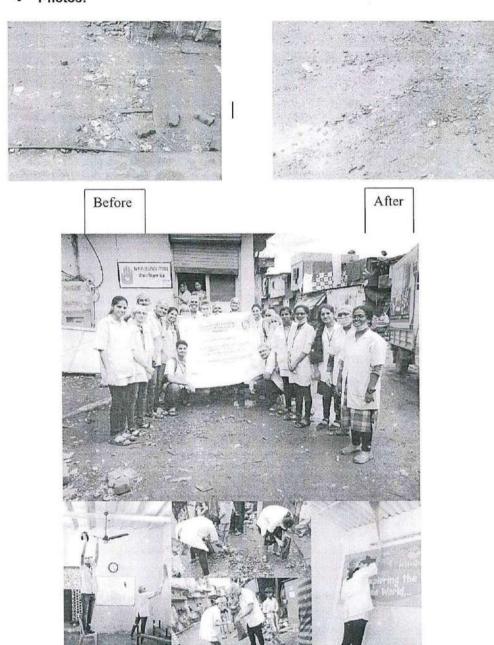

## Details of activity:

| Name of the<br>Activity | Aarogyadaan               | Activity No.                     | IQAC/2021-22/ |
|-------------------------|---------------------------|----------------------------------|---------------|
| Day, Date               | Nov – Dec 2021            | Department/<br>Committee/Faculty | VESCOP        |
| Venue                   | Different parts of Mumbai | Time                             |               |
| Nature of activity      | Offline                   | Total no. of participants        | 97            |

#### **Activity Information:**

| Objectives  | The aim of the event was to educate the citizens and to make them aware about various health issues prevailing in the society                                                                                                                                                                                                                                                                 |
|-------------|-----------------------------------------------------------------------------------------------------------------------------------------------------------------------------------------------------------------------------------------------------------------------------------------------------------------------------------------------------------------------------------------------|
| Methodology | The students of T.Y.B.Pharm actively participated in the event. They visited the nearby Pharmacist/Chemist Shop and counselled the general population who visited the pharmacy shop on topics of Communicable diseases and Diabetes. The pharmacist of the shop gave them a certificate of appreciation. The students also collected the valuable feedback from the visitors they counselled. |
| Outcomes    | It was a successful activity as all the participating students who responsibly took up this event and went to the chemist shop and successfully counselled the general public on topics of Communicable diseases and Diabetes.                                                                                                                                                                |