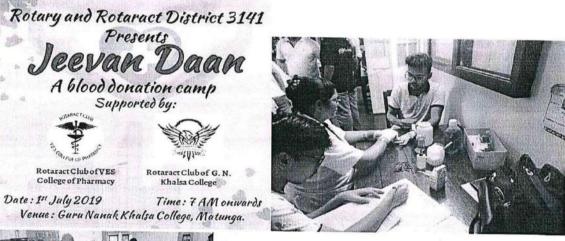

<u>Table No. 2</u> - List of activities carried out by the Rotaract Club of VESCOP in the year 2016-2017

| Pragati pencil lines to progress | First aid awareness | World Pharmacist Day                    |
|----------------------------------|---------------------|-----------------------------------------|
| Jeevan Daan                      | Diabetes camp       | Vitamin D DEFICIENCY AWARENESS CAMPAIGN |

<u>Table No. 2</u> - List of activities carried out by the Rotaract Club of VESCOP in the year 2017-2018

| Jeevan daan       | FLAG PICKING<br>PROJECT | WORLD MENTAL<br>HEALTH DAY   | Station Cleanup -WRY |
|-------------------|-------------------------|------------------------------|----------------------|
| DAB               | SHELTER FOR RAINS       | RHYTHM                       | DISABILITY MATRMONY  |
| HEPFACTIS         | Together we will        | THINK TIDY                   | BEACH CLEAN UP DRIVE |
| FOOD DISTRIBUTION | DIL KI BAAT             | Beat the Bully               | Health Funda         |
| TREK TO AJOBA     | NOTEBOOK 5000           | Blood Donation<br>Camp – WRY |                      |