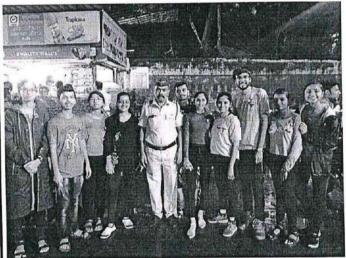

Rtr. Namrata Relwani Sergeant-At-Arms 2018-19

> Rtr. Poorvi Joshi Finance Director 2018-19

<u>Table No. 2</u> - List of activities carried out by the Rotaract Club of VESCOP in the year 2018-2019

| French Fries Day           | Beverages for Cop | Bappa Morya               | Menstrual Hygiene<br>Camp |
|----------------------------|-------------------|---------------------------|---------------------------|
| Mumbai Rises for<br>Kerala | Art of Sharing    | Cloth Bag<br>Distribution | Traffic Awareness         |
| Umeed ki Kiran             | Trek to Asavagadh | Gandhigiri                |                           |