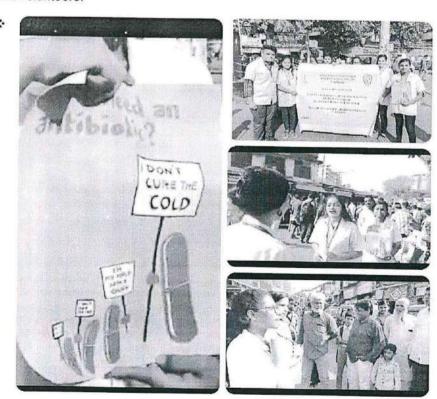

## Details of activity:

| Name of the<br>Activity | Aarogyadaan               | Activity No.                     | IQAC/2021-22/ |
|-------------------------|---------------------------|----------------------------------|---------------|
| Day, Date               | Nov – Dec 2021            | Department/<br>Committee/Faculty | VESCOP        |
| Venue                   | Different parts of Mumbai | Time                             |               |
| Nature of activity      | Offline                   | Total no. of participants        | 97            |

#### **Activity Information:**

| Objectives  | The aim of the event was to educate the citizens and to make them aware about various health issues prevailing in the society                                                                                                                                                                                                                                                                 |
|-------------|-----------------------------------------------------------------------------------------------------------------------------------------------------------------------------------------------------------------------------------------------------------------------------------------------------------------------------------------------------------------------------------------------|
| Methodology | The students of T.Y.B.Pharm actively participated in the event. They visited the nearby Pharmacist/Chemist Shop and counselled the general population who visited the pharmacy shop on topics of Communicable diseases and Diabetes. The pharmacist of the shop gave them a certificate of appreciation. The students also collected the valuable feedback from the visitors they counselled. |
| Outcomes    | It was a successful activity as all the participating students who responsibly took up this event and went to the chemist shop and successfully counselled the general public on topics of Communicable diseases and Diabetes.                                                                                                                                                                |

### PROOFS & DOCUMENTS ATTACHED (Tick mark the proofs attached):

| 1 | Notice and communication      | 1 | Feedback form      |  |
|---|-------------------------------|---|--------------------|--|
| 1 | Student list of participation |   | Feedback analysis  |  |
| 1 | Photos                        |   | Media news details |  |
|   | Certificate                   |   | Any other          |  |