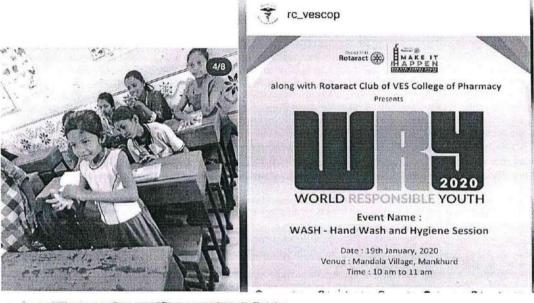

<u>Table No. 2</u> - List of activities carried out by the Rotaract Club of VESCOP in the year 2017-2018

| Jeevan daan       | FLAG PICKING<br>PROJECT | WORLD MENTAL<br>HEALTH DAY   | Station Cleanup -WRY |
|-------------------|-------------------------|------------------------------|----------------------|
| DAB               | SHELTER FOR RAINS       | RHYTHM                       | DISABILITY MATRMONY  |
| HEPFACTIS         | Together we will        | THINK TIDY                   | BEACH CLEAN UP DRIVE |
| FOOD DISTRIBUTION | DIL KI BAAT             | Beat the Bully               | Health Funda         |
| TREK TO AJOBA     | NOTEBOOK 5000           | Blood Donation<br>Camp – WRY |                      |