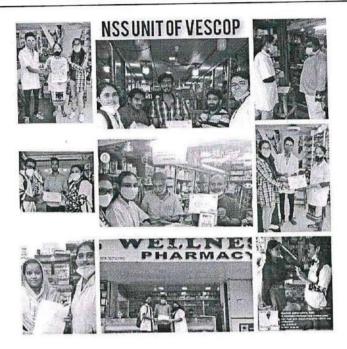

## Details of activity:

| Name of the<br>Activity | Aarogyadaan               | Activity No.                     | IQAC/2021-22/ |
|-------------------------|---------------------------|----------------------------------|---------------|
| Day, Date               | Nov – Dec 2021            | Department/<br>Committee/Faculty | VESCOP        |
| Venue                   | Different parts of Mumbai | Time                             |               |
| Nature of activity      | Offline                   | Total no. of participants        | 97            |

#### **Activity Information:**

| Objectives  | The aim of the event was to educate the citizens and to make them aware about various health issues prevailing in the society                                                                                                                                                                                                                                                                 |
|-------------|-----------------------------------------------------------------------------------------------------------------------------------------------------------------------------------------------------------------------------------------------------------------------------------------------------------------------------------------------------------------------------------------------|
| Methodology | The students of T.Y.B.Pharm actively participated in the event. They visited the nearby Pharmacist/Chemist Shop and counselled the general population who visited the pharmacy shop on topics of Communicable diseases and Diabetes. The pharmacist of the shop gave them a certificate of appreciation. The students also collected the valuable feedback from the visitors they counselled. |
| Outcomes    | It was a successful activity as all the participating students who responsibly took up this event and went to the chemist shop and successfully counselled the general public on topics of Communicable diseases and Diabetes.                                                                                                                                                                |

### PROOFS & DOCUMENTS ATTACHED (Tick mark the proofs attached):

| 1 | Notice and communication      | 1 | Feedback form      |  |
|---|-------------------------------|---|--------------------|--|
| 1 | Student list of participation |   | Feedback analysis  |  |
| 1 | Photos                        |   | Media news details |  |
|   | Certificate                   |   | Any other          |  |