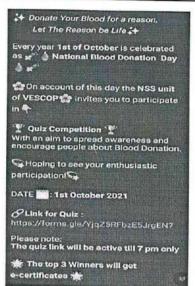

100 WAY ADEWISED

Dr. (Mrs.) Supriya S. Shidhaye PRINCIPAL Vivekanand Education Society's College of Pharmacy HAMC, Behind Collector Colony, Chembur, Mumbai - 400 074.

Hashu Advani Memorial Complex, Behind Collector Colony, Chembur (E), Mumbai - 400 074

# Activity Report A.Y \_ 2021-2022 NSS Unit of VESCOP DEPARTMENT/ COMMITTEE/ FACULTY

IQAC ACTIVITY No: (To be included from A.Y. 21-22)

Students Volunteers organizing the activity:

| Riya Ingawale | S.Y.B.PHARM |
|---------------|-------------|
| Anagha Patil  | S.Y.B.PHARM |



Dr. (Mrs.) Sapriya S. Shidhaye PRINCIPAL Vivekanand Education Vivekanand Education Society's College of Pharmacy HAMC, Behind Collector Colony, Chembur, Mumbai - 400 074.

Hashu Advani Memorial Complex, Behind Collector Colony, Chembur (E), Mumbai - 400 074













| Name & Signature of<br>Coordinator | Name & Signature of<br>Head/Committee In charge | Name & Signature of<br>IQAC Coordinator |
|------------------------------------|-------------------------------------------------|-----------------------------------------|
| <u>Ophertal</u>                    | Sungamendi.                                     | By                                      |
|                                    | Non Society's                                   | Supriya S. Shidt                        |

Chembur Mumbal 490 974. INDIA INDIA

Dr. (Mrs.) Supriya S. Shidhave
PRINCIPAL
PRINCIPAL
Vivekanand Education Society's
College of Pharmony
HAMC, Behind Colleges Colony,
Chembur, Mumbai 450 074.

Hashu Advani Memorial Complex, Behind Collector Colony, Chembur (E), M