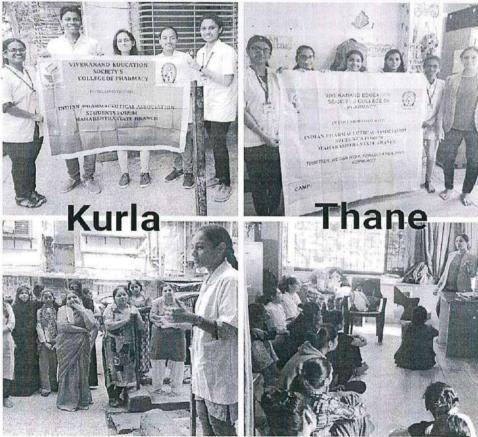

## Details of activity:

| Name of the<br>Activity | Aarogyadaan               | Activity No.                     | IQAC/2021-22/ |
|-------------------------|---------------------------|----------------------------------|---------------|
| Day, Date               | Nov – Dec 2021            | Department/<br>Committee/Faculty | VESCOP        |
| Venue                   | Different parts of Mumbai | Time                             |               |
| Nature of activity      | Offline                   | Total no. of participants        | 97            |

#### **Activity Information:**

| Objectives  | The aim of the event was to educate the citizens and to make them aware about various health issues prevailing in the society                                                                                                                                                                                                                                                                 |
|-------------|-----------------------------------------------------------------------------------------------------------------------------------------------------------------------------------------------------------------------------------------------------------------------------------------------------------------------------------------------------------------------------------------------|
| Methodology | The students of T.Y.B.Pharm actively participated in the event. They visited the nearby Pharmacist/Chemist Shop and counselled the general population who visited the pharmacy shop on topics of Communicable diseases and Diabetes. The pharmacist of the shop gave them a certificate of appreciation. The students also collected the valuable feedback from the visitors they counselled. |
| Outcomes    | It was a successful activity as all the participating students who responsibly took up this event and went to the chemist shop and successfully counselled the general public on topics of Communicable diseases and Diabetes.                                                                                                                                                                |