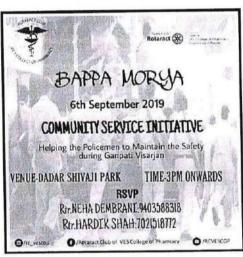

Rtr. Namrata Relwani Sergeant-At-Arms 2018-19

> Rtr. Poorvi Joshi Finance Director 2018-19

<u>Table No. 2</u> - List of activities carried out by the Rotaract Club of VESCOP in the year 2018-2019

| French Fries Day           | Beverages for Cop | Bappa Morya               | Menstrual Hygiene<br>Camp |
|----------------------------|-------------------|---------------------------|---------------------------|
| Mumbai Rises for<br>Kerala | Art of Sharing    | Cloth Bag<br>Distribution | Traffic Awareness         |
| Umeed ki Kiran             | Trek to Asavagadh | Gandhigiri                |                           |