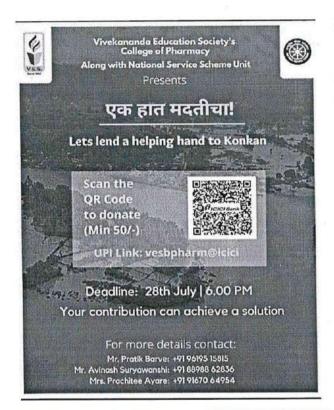

# Details of activity:

| Name of the<br>Activity | Aarogyadaan               | Activity No.                     | IQAC/2021-22/ |
|-------------------------|---------------------------|----------------------------------|---------------|
| Day, Date               | Nov – Dec 2021            | Department/<br>Committee/Faculty | VESCOP        |
| Venue                   | Different parts of Mumbai | Time                             |               |
| Nature of activity      | Offline                   | Total no. of participants        | 97            |

### **Activity Information:**

| Objectives  | The aim of the event was to educate the citizens and to make them aware about various health issues prevailing in the society                                                                                                                                                                                                                                                                 |
|-------------|-----------------------------------------------------------------------------------------------------------------------------------------------------------------------------------------------------------------------------------------------------------------------------------------------------------------------------------------------------------------------------------------------|
| Methodology | The students of T.Y.B.Pharm actively participated in the event. They visited the nearby Pharmacist/Chemist Shop and counselled the general population who visited the pharmacy shop on topics of Communicable diseases and Diabetes. The pharmacist of the shop gave them a certificate of appreciation. The students also collected the valuable feedback from the visitors they counselled. |
| Outcomes    | It was a successful activity as all the participating students who responsibly took up this event and went to the chemist shop and successfully counselled the general public on topics of Communicable diseases and Diabetes.                                                                                                                                                                |

# PROOFS & DOCUMENTS ATTACHED (Tick mark the proofs attached):

| 1 | Notice and communication      | 1 | Feedback form      |  |
|---|-------------------------------|---|--------------------|--|
| 1 | Student list of participation |   | Feedback analysis  |  |
| 1 | Photos                        |   | Media news details |  |
|   | Certificate                   |   | Any other          |  |