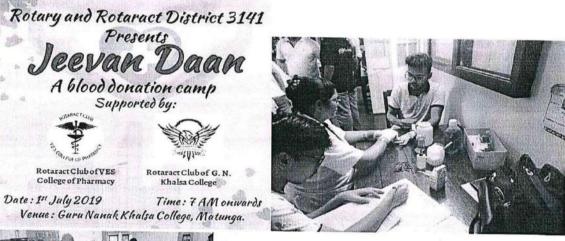

Sign of Director, DLLE with the seal

One Society of College of Society of Chembur Memorial 400 074 at 1980 at 1980

Dr. (Mrs.) Supriya S. Shidhaye PRINCIPAL

Vivekanand Education Society's College of Pharmacy HAMC, Behind Collector Colony, Chembur, Mumbai - 400 074.

### Rotaract Activities in 2019 - 2020

# ROTARACT CLUB OF VES COLLEGE OF PHARMACY

Name of the Project: Jeevan Daan

Avenue: Community Service

Date of Project: 1st July, 2019

## **Project Activity:**

Blood Donation camp was conducted along with Rotaract Club of Khalsa College. Rotaractors of VES College of Pharmacy and Khalsa college participated enthusiastically making posters, banners, in the week following up to the Project. We successfully collected a total of 50 bottles of blood which were given to the blood bank.







Dr. (Mrs.) Supriya S. Shidhaye PRINCIPAL Vivekanand Education Society's College of Pharmacy HAMC, Behind Collector Colony, Chembur, Mumbai - 400 074.







# **Rotaract Club of Ves College of Pharmacy**

Project: Jeeveandaan

Date: 1/7/19

Venue: G. N. Khalsa College Chair Person: Rtr. Gurpreet Kaur Avenue: Community Service

Signature of President: Notice

| 1. | Rtr. Gurpreet Kaur     |  |
|----|------------------------|--|
| 2. | Rtr. Bhairavee Chimane |  |
| 3. | Rtr. Arbaaz Khan       |  |
| 4. | Rtr. Hitesh Lad        |  |
| 5. | Rtr. Umang Ashar       |  |
| 6. | Rtr. Karishma Talreja  |  |





Vivekanand Education Society's College of Pharmacy HAMC, Behind Collector Colony, Chembur, Mumbai - 400 074.

Rtr. Neha Dembrani President 2019-20

9403588318

Rtr. Mohit Davaria Secr