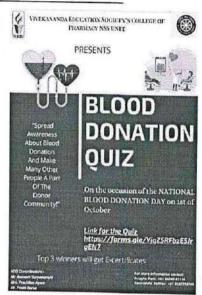

408 674. WDIA

Dr. (Mrs.) Supriya S. Shidhaye PRINCIPAL Vivekanand Education Society's College of Pharmacy HAMC, Behind Collector Colony, Chembur, Mumbai - 400 074.

Hashu Advani Memorial Complex, Behind Collector Colony, Chembur (E), Mumbai - 400 074

# Activity Report A.Y \_ 2021-2022 NSS Unit of VESCOP DEPARTMENT/ COMMITTEE/ FACULTY

IQAC ACTIVITY No: (To be included from A.Y. 21-22)

Students Volunteers organizing the activity:

| Riya Ingawale | S.Y.B.PHARM |
|---------------|-------------|
| Anagha Patil  | S.Y.B.PHARM |



Dr. (Mrs.) Sapriya S. Shidhaye PRINCIPAL Vivekanand Education Vivekanand Education Society's College of Pharmacy HAMC, Behind Collector Colony, Chembur, Mumbai - 400 074.

Hashu Advani Memorial Complex, Behind Collector Colony, Chembur (E), Mumbai - 400 074













| Name & Signature of<br>Coordinator | Name & Signature of<br>Head/Committee In charge | Name & Signature of<br>IQAC Coordinator |
|------------------------------------|-------------------------------------------------|-----------------------------------------|
| <u>Ophertal</u>                    | Sungamendi.                                     | By                                      |
|                                    | Non Society's                                   | Supriya S. Shidh                        |

Chembur Mumbal 490 974. INDIA INDIA

Dr. (Mrs.) Supriya S. Shidhave
PRINCIPAL
PRINCIPAL
Vivekanand Education Society's
College of Pharmony
HAMC, Behind Colleges Colony,
Chembur, Mumbai 450 074.

Hashu Advani Memorial Complex, Behind Collector Colony, Chembur (E), Mum