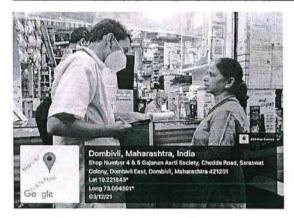

# Details of activity:

| Name of the<br>Activity | Aarogyadaan               | Activity No.                     | IQAC/2021-22/ |
|-------------------------|---------------------------|----------------------------------|---------------|
| Day, Date               | Nov – Dec 2021            | Department/<br>Committee/Faculty | VESCOP        |
| Venue                   | Different parts of Mumbai | Time                             |               |
| Nature of activity      | Offline                   | Total no. of participants        | 97            |

### **Activity Information:**

| Objectives  | The aim of the event was to educate the citizens and to make them aware about various health issues prevailing in the society                                                                                                                                                                                                                                                                 |
|-------------|-----------------------------------------------------------------------------------------------------------------------------------------------------------------------------------------------------------------------------------------------------------------------------------------------------------------------------------------------------------------------------------------------|
| Methodology | The students of T.Y.B.Pharm actively participated in the event. They visited the nearby Pharmacist/Chemist Shop and counselled the general population who visited the pharmacy shop on topics of Communicable diseases and Diabetes. The pharmacist of the shop gave them a certificate of appreciation. The students also collected the valuable feedback from the visitors they counselled. |
| Outcomes    | It was a successful activity as all the participating students who responsibly took up this event and went to the chemist shop and successfully counselled the general public on topics of Communicable diseases and Diabetes.                                                                                                                                                                |

# PROOFS & DOCUMENTS ATTACHED (Tick mark the proofs attached):

| 1 | Notice and communication      | 1 | Feedback form      |  |
|---|-------------------------------|---|--------------------|--|
| 1 | Student list of participation |   | Feedback analysis  |  |
| 1 | Photos                        |   | Media news details |  |
|   | Certificate                   |   | Any other          |  |