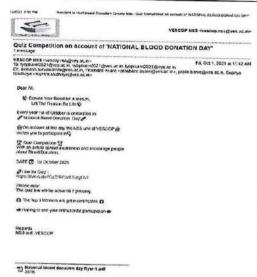

mbal 408 674. WDIA

Dr. (Mrs.) Supriya S. Shidhaye PRINCIPAL Vivekanand Education Society's College of Pharmacy HAMC, Behind Collector Colony, Chembur, Mumbai - 400 074.

Hashu Advani Memorial Complex, Behind Collector Colony, Chembur (E), Mumbai - 400 074

# Activity Report A.Y \_ 2021-2022 NSS Unit of VESCOP DEPARTMENT/ COMMITTEE/ FACULTY

IQAC ACTIVITY No: (To be included from A.Y. 21-22)

Students Volunteers organizing the activity:

| Riya Ingawale | S.Y.B.PHARM |
|---------------|-------------|
| Anagha Patil  | S.Y.B.PHARM |



Dr. (Mrs.) Sapriya S. Shidhaye PRINCIPAL Vivekanand Education Vivekanand Education Society's College of Pharmacy HAMC, Behind Collector Colony, Chembur, Mumbai - 400 074.

Hashu Advani Memorial Complex, Behind Collector Colony, Chembur (E), Mumbai - 400 074













| Name & Signature of<br>Coordinator | Name & Signature of<br>Head/Committee In charge | Name & Signature of<br>IQAC Coordinator |
|------------------------------------|-------------------------------------------------|-----------------------------------------|
| <u>Ophertal</u>                    | Sungamendi.                                     | By                                      |
|                                    | Non Society's                                   | Supriya S. Shidh                        |

Chembur Mumbal 490 974. INDIA INDIA

Dr. (Mrs.) Supriya S. Shidhave
PRINCIPAL
PRINCIPAL
Vivekanand Education Society's
College of Pharmony
HAMC, Behind Colleges Colony,
Chembur, Mumbai 450 074.

Hashu Advani Memorial Complex, Behind Collector Colony, Chembur (E),