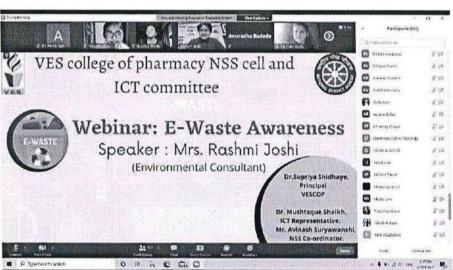

# Details of activity:

| Name of the<br>Activity | Aarogyadaan               | Activity No.                     | IQAC/2021-22/ |
|-------------------------|---------------------------|----------------------------------|---------------|
| Day, Date               | Nov – Dec 2021            | Department/<br>Committee/Faculty | VESCOP        |
| Venue                   | Different parts of Mumbai | Time                             |               |
| Nature of activity      | Offline                   | Total no. of participants        | 97            |

### **Activity Information:**

| Objectives  | The aim of the event was to educate the citizens and to make them aware about various health issues prevailing in the society                                                                                                                                                                                                                                                                 |
|-------------|-----------------------------------------------------------------------------------------------------------------------------------------------------------------------------------------------------------------------------------------------------------------------------------------------------------------------------------------------------------------------------------------------|
| Methodology | The students of T.Y.B.Pharm actively participated in the event. They visited the nearby Pharmacist/Chemist Shop and counselled the general population who visited the pharmacy shop on topics of Communicable diseases and Diabetes. The pharmacist of the shop gave them a certificate of appreciation. The students also collected the valuable feedback from the visitors they counselled. |
| Outcomes    | It was a successful activity as all the participating students who responsibly took up this event and went to the chemist shop and successfully counselled the general public on topics of Communicable diseases and Diabetes.                                                                                                                                                                |