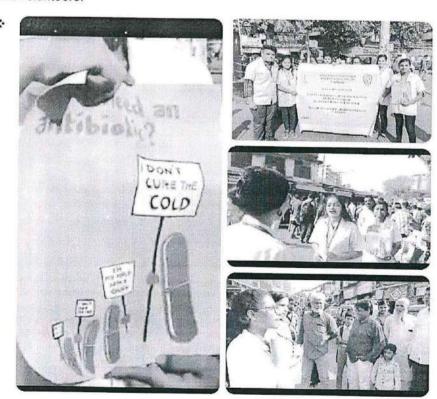

# Details of activity:

| Name of the<br>Activity | Aarogyadaan               | Activity No.                     | IQAC/2021-22/ |
|-------------------------|---------------------------|----------------------------------|---------------|
| Day, Date               | Nov – Dec 2021            | Department/<br>Committee/Faculty | VESCOP        |
| Venue                   | Different parts of Mumbai | Time                             |               |
| Nature of activity      | Offline                   | Total no. of participants        | 97            |

### **Activity Information:**

| Objectives  | The aim of the event was to educate the citizens and to make them aware about various health issues prevailing in the society                                                                                                                                                                                                                                                                 |
|-------------|-----------------------------------------------------------------------------------------------------------------------------------------------------------------------------------------------------------------------------------------------------------------------------------------------------------------------------------------------------------------------------------------------|
| Methodology | The students of T.Y.B.Pharm actively participated in the event. They visited the nearby Pharmacist/Chemist Shop and counselled the general population who visited the pharmacy shop on topics of Communicable diseases and Diabetes. The pharmacist of the shop gave them a certificate of appreciation. The students also collected the valuable feedback from the visitors they counselled. |
| Outcomes    | It was a successful activity as all the participating students who responsibly took up this event and went to the chemist shop and successfully counselled the general public on topics of Communicable diseases and Diabetes.                                                                                                                                                                |