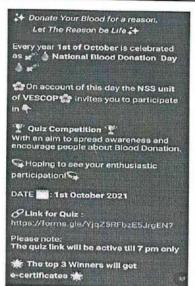

al 408 674. WDIA

Dr. (Mrs.) Supriya S. Shidhaye PRINCIPAL Vivekanand Education Society's College of Pharmacy HAMC, Behind Collector Colony, Chembur, Mumbai - 400 074.

Hashu Advani Memorial Complex, Behind Collector Colony, Chembur (E), Mumbai - 400 074

# Activity Report A.Y \_ 2021-2022 NSS Unit of VESCOP DEPARTMENT/ COMMITTEE/ FACULTY

IQAC ACTIVITY No: (To be included from A.Y. 21-22)

Students Volunteers organizing the activity:

| Riya Ingawale | S.Y.B.PHARM |
|---------------|-------------|
| Anagha Patil  | S.Y.B.PHARM |



Dr. (Mrs.) Sapriya S. Shidhaye PRINCIPAL Vivekanand Education Vivekanand Education Society's College of Pharmacy HAMC, Behind Collector Colony, Chembur, Mumbai - 400 074.

Hashu Advani Memorial Complex, Behind Collector Colony, Chembur (E), Mumbai - 400 074













| Name & Signature of<br>Coordinator | Name & Signature of<br>Head/Committee In charge | Name & Signature of<br>IQAC Coordinator |
|------------------------------------|-------------------------------------------------|-----------------------------------------|
| <u>Ophertal</u>                    | Sungamendi.                                     | By                                      |
|                                    | Non Society's                                   | Supriya S. Shidh                        |

Chembur Mumbal 490 974. INDIA INDIA

Dr. (Mrs.) Supriya S. Shidhave
PRINCIPAL
PRINCIPAL
Vivekanand Education Society's
College of Pharmony
HAMC, Behind Colleges Colony,
Chembur, Mumbai 450 074.

Hashu Advani Memorial Complex, Behind Collector Colony, Chembur (E), M