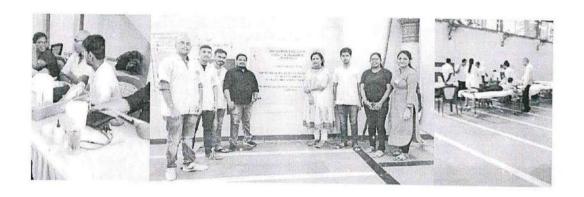

# Details of activity:

| Name of the<br>Activity | Aarogyadaan               | Activity No.                     | IQAC/2021-22/ |
|-------------------------|---------------------------|----------------------------------|---------------|
| Day, Date               | Nov – Dec 2021            | Department/<br>Committee/Faculty | VESCOP        |
| Venue                   | Different parts of Mumbai | Time                             |               |
| Nature of activity      | Offline                   | Total no. of participants        | 97            |

### **Activity Information:**

| Objectives  | The aim of the event was to educate the citizens and to make them aware about various health issues prevailing in the society                                                                                                                                                                                                                                                                 |
|-------------|-----------------------------------------------------------------------------------------------------------------------------------------------------------------------------------------------------------------------------------------------------------------------------------------------------------------------------------------------------------------------------------------------|
| Methodology | The students of T.Y.B.Pharm actively participated in the event. They visited the nearby Pharmacist/Chemist Shop and counselled the general population who visited the pharmacy shop on topics of Communicable diseases and Diabetes. The pharmacist of the shop gave them a certificate of appreciation. The students also collected the valuable feedback from the visitors they counselled. |
| Outcomes    | It was a successful activity as all the participating students who responsibly took up this event and went to the chemist shop and successfully counselled the general public on topics of Communicable diseases and Diabetes.                                                                                                                                                                |

# PROOFS & DOCUMENTS ATTACHED (Tick mark the proofs attached):

| 1 | Notice and communication      | 1 | Feedback form      |  |
|---|-------------------------------|---|--------------------|--|
| 1 | Student list of participation |   | Feedback analysis  |  |
| 1 | Photos                        |   | Media news details |  |
|   | Certificate                   |   | Any other          |  |