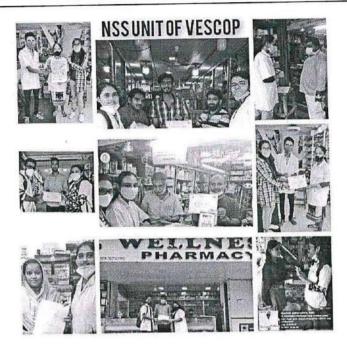

# Details of activity:

| Name of the<br>Activity | Aarogyadaan               | Activity No.                     | IQAC/2021-22/ |
|-------------------------|---------------------------|----------------------------------|---------------|
| Day, Date               | Nov – Dec 2021            | Department/<br>Committee/Faculty | VESCOP        |
| Venue                   | Different parts of Mumbai | Time                             |               |
| Nature of activity      | Offline                   | Total no. of participants        | 97            |

### **Activity Information:**

| Objectives  | The aim of the event was to educate the citizens and to make them aware about various health issues prevailing in the society                                                                                                                                                                                                                                                                 |
|-------------|-----------------------------------------------------------------------------------------------------------------------------------------------------------------------------------------------------------------------------------------------------------------------------------------------------------------------------------------------------------------------------------------------|
| Methodology | The students of T.Y.B.Pharm actively participated in the event. They visited the nearby Pharmacist/Chemist Shop and counselled the general population who visited the pharmacy shop on topics of Communicable diseases and Diabetes. The pharmacist of the shop gave them a certificate of appreciation. The students also collected the valuable feedback from the visitors they counselled. |
| Outcomes    | It was a successful activity as all the participating students who responsibly took up this event and went to the chemist shop and successfully counselled the general public on topics of Communicable diseases and Diabetes.                                                                                                                                                                |

# PROOFS & DOCUMENTS ATTACHED (Tick mark the proofs attached):

| 1 | Notice and communication      | 1 | Feedback form      |  |
|---|-------------------------------|---|--------------------|--|
| 1 | Student list of participation |   | Feedback analysis  |  |
| 1 | Photos                        |   | Media news details |  |
|   | Certificate                   |   | Any other          |  |