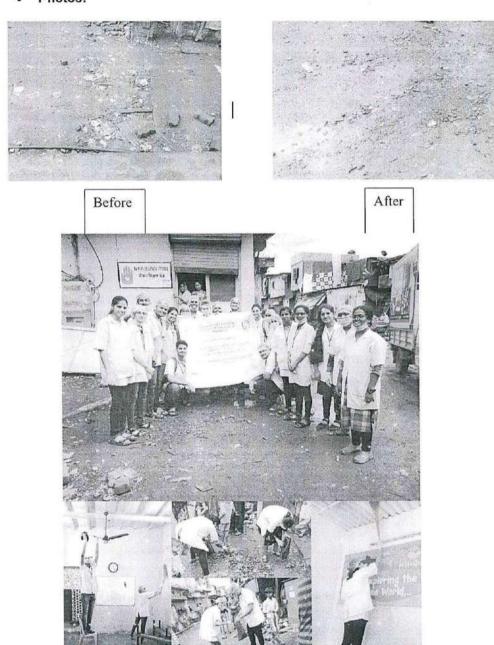

# Details of activity:

| Name of the<br>Activity | Aarogyadaan               | Activity No.                     | IQAC/2021-22/ |
|-------------------------|---------------------------|----------------------------------|---------------|
| Day, Date               | Nov – Dec 2021            | Department/<br>Committee/Faculty | VESCOP        |
| Venue                   | Different parts of Mumbai | Time                             |               |
| Nature of activity      | Offline                   | Total no. of participants        | 97            |

### **Activity Information:**

| Objectives  | The aim of the event was to educate the citizens and to make them aware about various health issues prevailing in the society                                                                                                                                                                                                                                                                 |
|-------------|-----------------------------------------------------------------------------------------------------------------------------------------------------------------------------------------------------------------------------------------------------------------------------------------------------------------------------------------------------------------------------------------------|
| Methodology | The students of T.Y.B.Pharm actively participated in the event. They visited the nearby Pharmacist/Chemist Shop and counselled the general population who visited the pharmacy shop on topics of Communicable diseases and Diabetes. The pharmacist of the shop gave them a certificate of appreciation. The students also collected the valuable feedback from the visitors they counselled. |
| Outcomes    | It was a successful activity as all the participating students who responsibly took up this event and went to the chemist shop and successfully counselled the general public on topics of Communicable diseases and Diabetes.                                                                                                                                                                |

# PROOFS & DOCUMENTS ATTACHED (Tick mark the proofs attached):

| 1 | Notice and communication      | 1 | Feedback form      |  |
|---|-------------------------------|---|--------------------|--|
| 1 | Student list of participation |   | Feedback analysis  |  |
| 1 | Photos                        |   | Media news details |  |
|   | Certificate                   |   | Any other          |  |