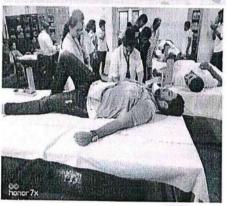

ign of Director, DLLE with the seal

One Society of College of Society of Chembur Memorial 400 074 at 1980 at 1980

Dr. (Mrs.) Supriya S. Shidhaye PRINCIPAL

Vivekanand Education Society's College of Pharmacy HAMC, Behind Collector Colony, Chembur, Mumbai - 400 074.

### Rotaract Activities in 2019 - 2020

# ROTARACT CLUB OF VES COLLEGE OF PHARMACY

Name of the Project: Jeevan Daan

Avenue: Community Service

Date of Project: 1st July, 2019

## **Project Activity:**

Blood Donation camp was conducted along with Rotaract Club of Khalsa College. Rotaractors of VES College of Pharmacy and Khalsa college participated enthusiastically making posters, banners, in the week following up to the Project. We successfully collected a total of 50 bottles of blood which were given to the blood bank.







Dr. (Mrs.) Supriya S. Shidhaye PRINCIPAL Vivekanand Education Society's College of Pharmacy HAMC, Behind Collector Colony, Chembur, Mumbai - 400 074.







# **Rotaract Club of Ves College of Pharmacy**

Project: Jeeveandaan

Date: 1/7/19

Venue: G. N. Khalsa College Chair Person: Rtr. Gurpreet Kaur Avenue: Community Service

Signature of President: Notice

| 1. | Rtr. Gurpreet Kaur     |  |
|----|------------------------|--|
| 2. | Rtr. Bhairavee Chimane |  |
| 3. | Rtr. Arbaaz Khan       |  |
| 4. | Rtr. Hitesh Lad        |  |
| 5. | Rtr. Umang Ashar       |  |
| 6. | Rtr. Karishma Talreja  |  |





Vivekanand Education Society's College of Pharmacy HAMC, Behind Collector Colony, Chembur, Mumbai - 400 074.

Rtr. Neha Dembrani President 2019-20

9403588318

Rtr. Mohit Davaria Secret