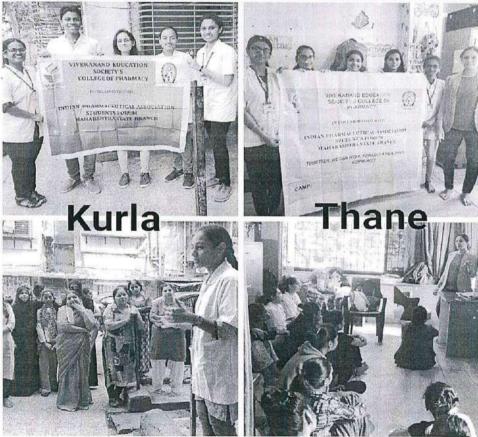

# Details of activity:

| Name of the<br>Activity | Aarogyadaan               | Activity No.                     | IQAC/2021-22/ |
|-------------------------|---------------------------|----------------------------------|---------------|
| Day, Date               | Nov – Dec 2021            | Department/<br>Committee/Faculty | VESCOP        |
| Venue                   | Different parts of Mumbai | Time                             |               |
| Nature of activity      | Offline                   | Total no. of participants        | 97            |

### **Activity Information:**

| Objectives  | The aim of the event was to educate the citizens and to make them aware about various health issues prevailing in the society                                                                                                                                                                                                                                                                 |
|-------------|-----------------------------------------------------------------------------------------------------------------------------------------------------------------------------------------------------------------------------------------------------------------------------------------------------------------------------------------------------------------------------------------------|
| Methodology | The students of T.Y.B.Pharm actively participated in the event. They visited the nearby Pharmacist/Chemist Shop and counselled the general population who visited the pharmacy shop on topics of Communicable diseases and Diabetes. The pharmacist of the shop gave them a certificate of appreciation. The students also collected the valuable feedback from the visitors they counselled. |
| Outcomes    | It was a successful activity as all the participating students who responsibly took up this event and went to the chemist shop and successfully counselled the general public on topics of Communicable diseases and Diabetes.                                                                                                                                                                |

# PROOFS & DOCUMENTS ATTACHED (Tick mark the proofs attached):

| 1 | Notice and communication      | 1 | Feedback form      |  |
|---|-------------------------------|---|--------------------|--|
| 1 | Student list of participation |   | Feedback analysis  |  |
| 1 | Photos                        |   | Media news details |  |
|   | Certificate                   |   | Any other          |  |