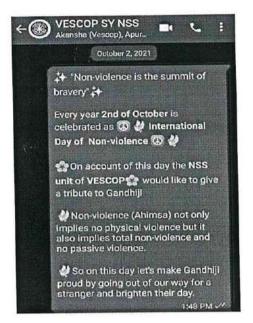

# PROOFS & DOCUMENTS ATTACHED (Tick mark the proofs attached):

| 1 | Notice and communication      | 1 | Feedback form      |  |
|---|-------------------------------|---|--------------------|--|
| 1 | Student list of participation |   | Feedback analysis  |  |
| 1 | Photos                        |   | Media news details |  |
|   | Certificate                   |   | Any other          |  |