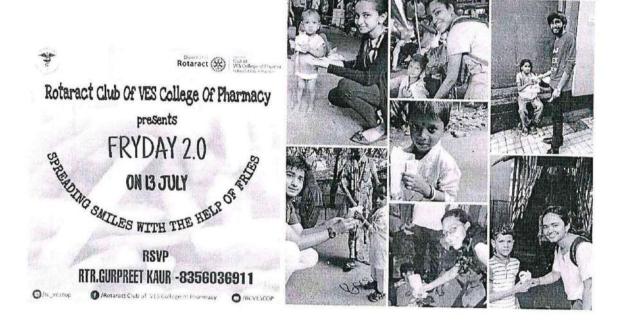

--|
| 2. | Rtr. Bhairavee Chimane |  |
| 3. | Rtr. Arbaaz Khan       |  |
| 4. | Rtr. Hitesh Lad        |  |
| 5. | Rtr. Umang Ashar       |  |
| 6. | Rtr. Karishma Talreja  |  |





Vivekanand Education Society's College of Pharmacy HAMC, Behind Collector Colony, Chembur, Mumbai - 400 074.

Rtr. Neha Dembrani President 2019-20

9403588318

Rtr. Mohit Davaria Secretary 2019-20 8983555930

rcvescopO@gmail.com









# ROTARACT CLUB OF VES COLLEGE OF PHARMACY

Name of the Project: FRY DAY 2.0

Avenue: Community Service

Date of Project: 13th July, 2019

## Project Activity:

French Fries were distributed to underprivileged children and community all over Mumbai. The food was shared among the underprivileged community and they enjoyed the meal which brought so many smiles on their faces.



Chembur Mumbai 400 974. INDIA

Dr. (Mrs.) Supriya S. Shidhaye PRINCIPAL Vivekanand Education Society's College of Pharmacy HAMC, Behind Collector Colony, Chembur Mumbai - 400 074.







# **Rotaract Club of Ves College of Pharmacy**

Project: French Fries Day 2.0

Date: 13/7/19

Venue: All over Mumbai

Chair Person: Rtr. Gurpreet Kaur

Avenue: Community Service

Signature of President:

| - | 1 | 1  | 0 |       |
|---|---|----|---|-------|
|   | 1 | 14 | 1 | <br>ė |

| 1. | Rtr. Gurpreet Kaur    | RCVESCOP    |
|----|-----------------------|-------------|
| 2. | Rtr. Lokesh Thawani   | RCVESCOP    |
| 3. | Rtr. Ritu Chandwani   | RCVESCOP    |
| 4. | Rtr. Pasham Lund      | RCVESCOP    |
| 5. | Rtr. Hardik Shah      | RCVESCOP    |
| 6. | Rtr. Karishma Talreja | RCVESCOP    |
| 7. | Rtr