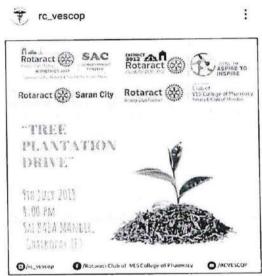

# Details of activity:

| Name of the<br>Activity | Aarogyadaan               | Activity No.                     | IQAC/2021-22/ |
|-------------------------|---------------------------|----------------------------------|---------------|
| Day, Date               | Nov – Dec 2021            | Department/<br>Committee/Faculty | VESCOP        |
| Venue                   | Different parts of Mumbai | Time                             |               |
| Nature of activity      | Offline                   | Total no. of participants        | 97            |

### **Activity Information:**

| Objectives  | The aim of the event was to educate the citizens and to make them aware about various health issues prevailing in the society                                                                                                                                                                                                                                                                 |
|-------------|-----------------------------------------------------------------------------------------------------------------------------------------------------------------------------------------------------------------------------------------------------------------------------------------------------------------------------------------------------------------------------------------------|
| Methodology | The students of T.Y.B.Pharm actively participated in the event. They visited the nearby Pharmacist/Chemist Shop and counselled the general population who visited the pharmacy shop on topics of Communicable diseases and Diabetes. The pharmacist of the shop gave them a certificate of appreciation. The students also collected the valuable feedback from the visitors they counselled. |
| Outcomes    | It was a successful activity as all the participating students who responsibly took up this event and went to the chemist shop and successfully counselled the general public on topics of Communicable diseases and Diabetes.                                                                                                                                                                |