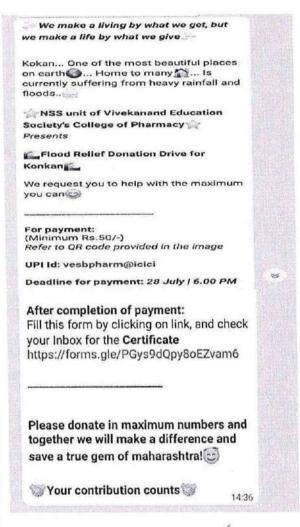

# Details of activity:

| Name of the<br>Activity | Aarogyadaan               | Activity No.                     | IQAC/2021-22/ |
|-------------------------|---------------------------|----------------------------------|---------------|
| Day, Date               | Nov – Dec 2021            | Department/<br>Committee/Faculty | VESCOP        |
| Venue                   | Different parts of Mumbai | Time                             |               |
| Nature of activity      | Offline                   | Total no. of participants        | 97            |

### **Activity Information:**

| Objectives  | The aim of the event was to educate the citizens and to make them aware about various health issues prevailing in the society                                                                                                                                                                                                                                                                 |
|-------------|-----------------------------------------------------------------------------------------------------------------------------------------------------------------------------------------------------------------------------------------------------------------------------------------------------------------------------------------------------------------------------------------------|
| Methodology | The students of T.Y.B.Pharm actively participated in the event. They visited the nearby Pharmacist/Chemist Shop and counselled the general population who visited the pharmacy shop on topics of Communicable diseases and Diabetes. The pharmacist of the shop gave them a certificate of appreciation. The students also collected the valuable feedback from the visitors they counselled. |
| Outcomes    | It was a successful activity as all the participating students who responsibly took up this event and went to the chemist shop and successfully counselled the general public on topics of Communicable diseases and Diabetes.                                                                                                                                                                |

# PROOFS & DOCUMENTS ATTACHED (Tick mark the proofs attached):

| 1 | Notice and communication      | 1 | Feedback form      |  |
|---|-------------------------------|---|--------------------|--|
| 1 | Student list of participation |   | Feedback analysis  |  |
| 1 | Photos                        |   | Media news details |  |
|   | Certificate                   |   | Any other          |  |