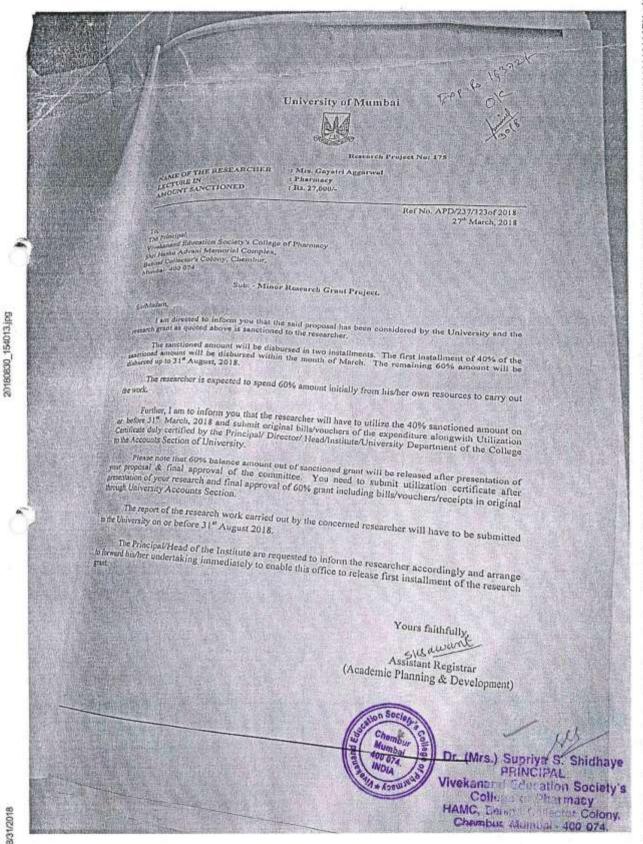

Vivekanand Education Society's
Collegia Marinacy
HAMC. Behing Advanced Colony

| Anti-Coagulant Activity of Some Investigational Drugs                                                                                                                                 | Mrs Gayatri Aggarwal          | Pharmacy (Post<br>graduation recognised<br>guide in Quality<br>Assurance)        | 2017-18 | 27,000       | One Year    | University of Mumbai                                                                | Government     |
|---------------------------------------------------------------------------------------------------------------------------------------------------------------------------------------|-------------------------------|----------------------------------------------------------------------------------|---------|--------------|-------------|-------------------------------------------------------------------------------------|----------------|
| Evaluation of oral formulation on Dysfunctional uterine bleeding                                                                                                                      | Dr. Gaurav Doshi              | Pharmacy (Post<br>graduation recognised<br>guide in Quality<br>Assurance)        | 2017-18 | 52,400       | One Year    | L'amar Natural<br>Products Private<br>Limited, Mumbai                               | Non Government |
|                                                                                                                                                                                       | Mrs Pradnya Shinde            | Pharmacy                                                                         |         |              |             |                                                                                     |                |
| Formulation of lipid nanoparticles and<br>characterization (TEM), Radiolabelling of<br>nanoparticles with Technitium, imaging and<br>biodistribution studies of labeled nanoparticles | Dr. Supriya Shidhaye          | Pharmaceutics                                                                    | 2016-17 | 125,000      | Six months  | University of Central<br>Lancashire, UK                                             | Non Government |
| Development and optimization of a novel Vitamin<br>B12, folic acid, iron loaded lecithin vesicles as film<br>forming topical gel for transdermal delivery in<br>pregnant women        | Dr. Supriya Shidhaye          | Pharmaceutics                                                                    | 2016-17 | 231,000.00   | One year    | Cerelia Nutritech Pvt<br>ltd.                                                       | Non Government |
| Novel lipid based slow release formulation of<br>methotrexate for metronomic chemotherapy                                                                                             | Dr. Supriya Shidhaye          | Pharmaceutics                                                                    | 2016-17 | 30,000       | One year    | University of Mumbai                                                                | Government     |
| Formulation and evaluation of topical drug delivery<br>system                                                                                                                         | Dr. Rajashree Hirlekar        | Pharmaceutics                                                                    | 2016-17 | 25,000       | One year    | University of Mumbai                                                                | Government     |
| Design and optimization of microemulsion of drug with poor aqueous solubility                                                                                                         | Dr. Sameer Padhye             | Pharmacy (Post<br>graduation recognised<br>guide in Pharmaceutics)               | 2016-17 | 30,000       | One Year    | University of Mumbai                                                                | Government     |
| Design and evaluation of Herbal anticancer formulation                                                                                                                                | Dr. Rajashree Hirlekar        | Pharmaceutics                                                                    | 2016-17 | 75,000       | Three years | AICTE Research<br>Promotion Scheme<br>(All India Council of<br>Technical Education) | Government     |
| Development of a novel platform technology for<br>transdermal delivery of multi micronutrients                                                                                        | Ms.Ruchi Singh                | Pharmacy                                                                         | 2016-17 | 5,000,000.00 | Two Years   | Pfizer Ltd                                                                          | Non Government |
| To synthesize, purify, characterize and evaluate dihydropyrimidine analogs for potential biological activities.                                                                       | Mrs. Sonali Mahendale<br>Munj | Pharmacy (Post<br>graduation recognised<br>guide in Pharmaceutical<br>Chemistry) | 2016-17 | 25,000       | One year    | University of Mumbai                                                                | Government     |
| Formulation and evaluation of topical drug delivery system                                                                                                                            | Mrs Ashwini Wani              | Pharmacy (Post<br>graduation recognised<br>guide in Quality<br>Assurance)        | 2016-17 | 30,000       | One Year    | University of Mumbai                                                                | Government     |