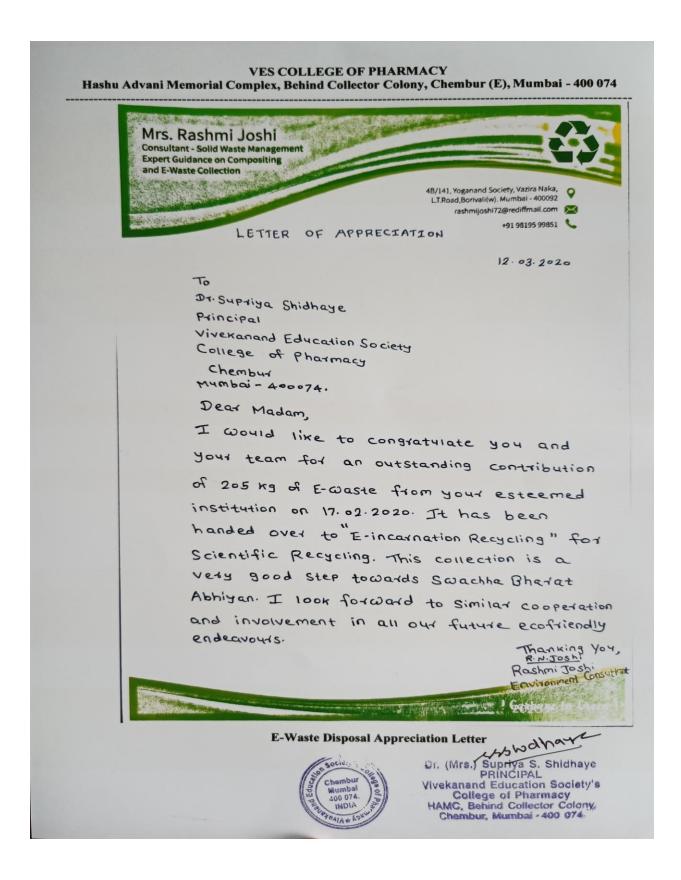

F                           |

Amount Chargeable (in words)

Indian Rupees Seventy Four Thousand Seven Hundred Seventy Eight Only

| HSN/SAC    | Taxable   | Cen  | tral Tax | Sta  | ite Tax  | Total      |
|------------|-----------|------|----------|------|----------|------------|
| HSWSAC     | Value     | Rate | Amount   | Rate | Amount   | Tax Amount |
| 000442     | 63.372.00 | 9%   | 5,703.00 | 9%   | 5,703.00 | 11,406.00  |
| 998113 Tot |           |      | 5,703.00 |      | 5,703.00 | 11,406.00  |

Tax Amount (in words): Indian Rupees Eleven Thousand Four Hundred Six Only



for V.E.S College of Pharmacy M.Pharmacy

Authorised Signatory

This is a Computer Generated Invoice



### Webinar-E-Waste awareness for staff and students







### LETTER OF APPRECIATION FOR E-WASTE DRIVE



#### VES COLLEGE OF PHARMACY

Hashu Advani Memorial Complex, Behind Collector Colony, Chembur (E), Mumbai - 400 074

### e-Waste Collection Drive and Tree Plantation

**Event: e-Waste Collection Drive and Tree Plantation** 

Day: Thursday

Date: 30th Jan, 2020, (till 17 Feb 2020)

Venue: VES Campus II, Medicinal Garden of VESCOP

Activity Report along with Photograph

In Collaboration with Ms. Rashmi Joshi and Environmental Consultant, an e-waste collection drive was initiated. A guest lecture on the sensitive issue of e-waste management and practices was delivered by Ms. Rashmi Joshi to FY M. Pharm and B. Pharm Students, Teaching and non-teaching staff. Dr.Mushtaque Shaikh and Ms. Kajol Khandagale were the coordinators for the activity while great support was extended by Mr. Nitin (Elec