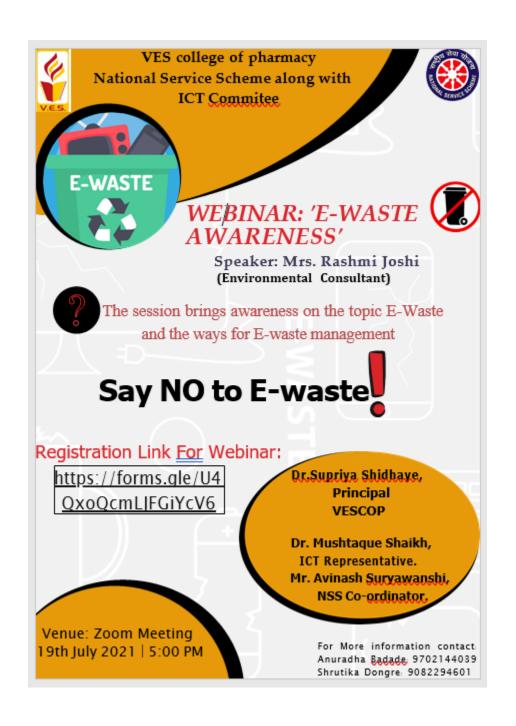

|         |          |      |     | F & O F                           |

Amount Chargeable (in words)

Indian Rupees Seventy Four Thousand Seven Hundred Seventy Eight Only

| HSN/SAC    | Taxable   | Cen  | tral Tax | Sta  | ite Tax  | Total      |
|------------|-----------|------|----------|------|----------|------------|
| HSWSAC     | Value     | Rate | Amount   | Rate | Amount   | Tax Amount |
| 000442     | 63.372.00 | 9%   | 5,703.00 | 9%   | 5,703.00 | 11,406.00  |
| 998113 Tot |           |      | 5,703.00 |      | 5,703.00 | 11,406.00  |

Tax Amount (in words): Indian Rupees Eleven Thousand Four Hundred Six Only



for V.E.S College of Pharmacy M.Pharmacy

Authorised Signatory

This is a Computer Generated Invoice



### Webinar-E-Waste awareness for staff and students







### LETTER OF APPRECIATION FOR E-WASTE DRIVE



#### VES COLLEGE OF PHARMACY

Hashu Advani Memorial Complex, Behind Collector Colony, Chembur (E), Mumbai - 400 074

### e-Waste Collection Drive and Tree Plantation

**Event: e-Waste Collection Drive and Tree Plantation** 

Day: Thursday

Date: 30th Jan, 2020, (till 17 Feb 2020)

Venue: VES Campus II, Medicinal Garden of VESCOP

Activity Report along with Photograph

In Collaboration with Ms. Rashmi Joshi and Environmental Consultant, an e-waste collection drive was initiated. A guest lecture on the sensitive issue of e-waste management and practices was delivered by Ms. Rashmi Joshi to FY M. Pharm and B. Pharm Students, Teaching and non-teaching staff. Dr.Mushtaque Shaikh and Ms. Kajol Khandagale were the coordinators for the activity whi