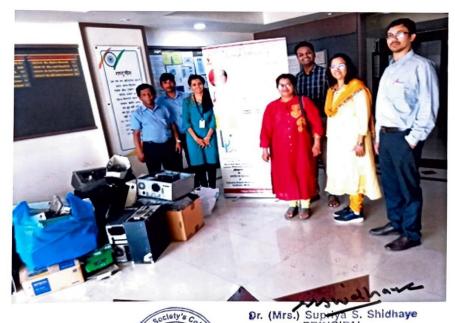

on drive was initiated. A guest lecture on the sensitive issue of e-waste management and practices was delivered by Ms. Rashmi Joshi to FY M. Pharm and B. Pharm Students, Teaching and non-teaching staff. Dr.Mushtaque Shaikh and Ms. Kajol Khandagale were the coordinators for the activity while great support was extended by Mr. Nitin (Electrician), Mr. Praduman, Mr. Malan Vichare and other office staff. A total of 250 KG of e-waste was collected and handed over to the collaborator for systematic disposal on 17.02.2020.

Along with awareness seminar, a tree plantation activity was conducted at medicinal garden of VESCOP through a generous support from Ms. Rashmi who donated 20 saplings of plants to college. All the faculty members and admin and technical staff enthusiastically participated.



PRINCIPAL

vivekanand Education Society's
College of Pharmacy
MAMC, Behind Collector Colony,
Chembur, Mumbai - 400 074.

## CERELIA NUTRITECH: Pre-clinical anti-inflammatory effect, pharmacokinetic parameter evaluation of formulation

### INVOICE

| ES College of Pharmacy                                                 | Invoice N                                                                                                                                                                                                                                          | No.                                                                                                                                                                                            | Dated