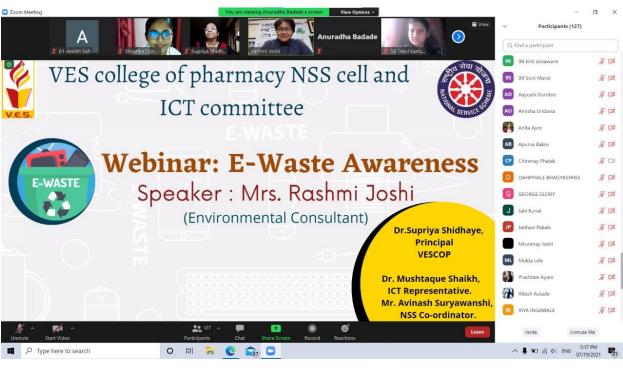

|         |          |      |     | F & O F                           |

Amount Chargeable (in words)

Indian Rupees Seventy Four Thousand Seven Hundred Seventy Eight Only

| HSN/SAC    | Taxable   | Cen  | tral Tax | Sta  | ite Tax  | Total      |
|------------|-----------|------|----------|------|----------|------------|
| HSWSAC     | Value     | Rate | Amount   | Rate | Amount   | Tax Amount |
| 000442     | 63.372.00 | 9%   | 5,703.00 | 9%   | 5,703.00 | 11,406.00  |
| 998113 Tot |           |      | 5,703.00 |      | 5,703.00 | 11,406.00  |

Tax Amount (in words): Indian Rupees Eleven Thousand Four Hundred Six Only



for V.E.S College of Pharmacy M.Pharmacy

Authorised Signatory

This is a Computer Generated Invoice



### Webinar-E-Waste awareness for staff and students







### LETTER OF APPRECIATION FOR E-WASTE DRIVE



#### VES COLLEGE OF PHARMACY

Hashu Advani Memorial Complex, Behind Collector Colony, Chembur (E), Mumbai - 400 074

### e-Waste Collection Drive and Tree Plantation

**Event: e-Waste Collection Drive and Tree Plantation** 

Day: Thursday

Date: 30th Jan, 2020, (till 17 Feb 2020)

Venue: VES Campus II, Medicinal Garden of VESCOP

Activity Report along with Photograph

In Collaboration with Ms. Rashmi Joshi and Environmental Consultant, an e-waste collection drive was initiated. A guest lecture on the sensitive issue of e-waste management and practices was delivered by Ms. Rashmi Joshi to FY M. Pharm and B. Pharm Students, Teaching and non-teaching staff. Dr.Mushtaque Shaikh and Ms. Kajol Khandagale were the coordinators for the activity w