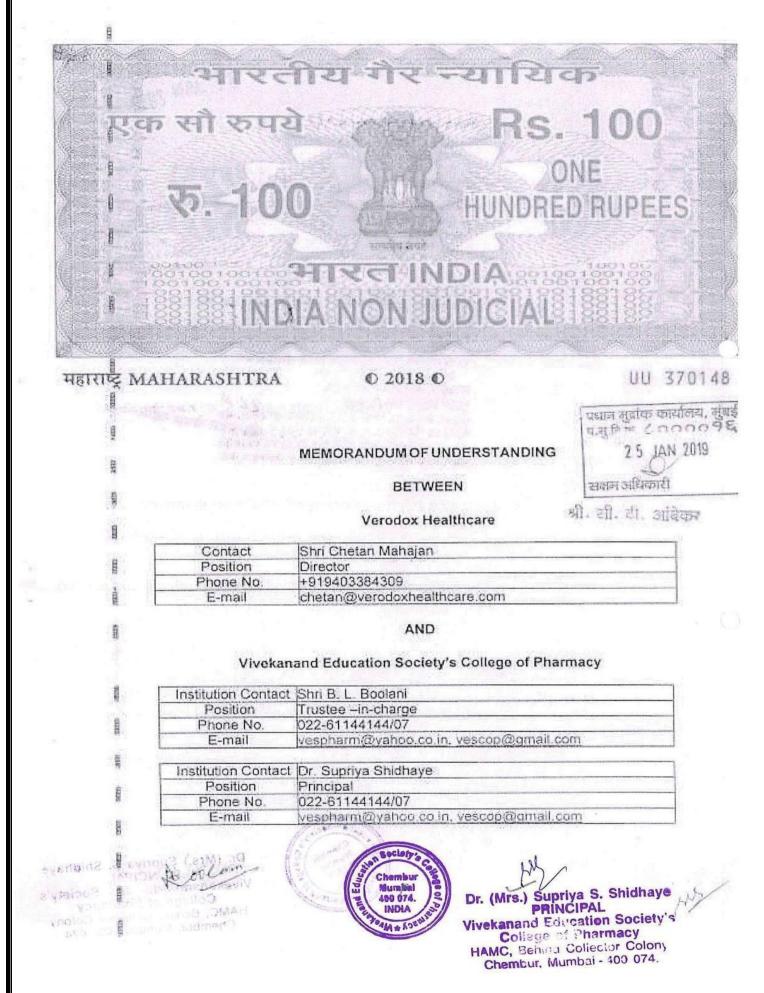

# **Verodox Healthcare Private Limited**

MEMORANDUM OF UNDERSTANDING

Verodox Healthcare

And

Vivekanand Education Society's College of pharmacy

Оп

Support in Research, development, training and skilling

Date: 11th February 2019 Place-Mumbai | India

Dr. (Mrs.) Supriya S. Shidhaye PRINCIPAL Vivekanand Education Society's Collage of Pharmacy HAMC, Behind Collector Colony, Chembur, Mumbai - 400 074.