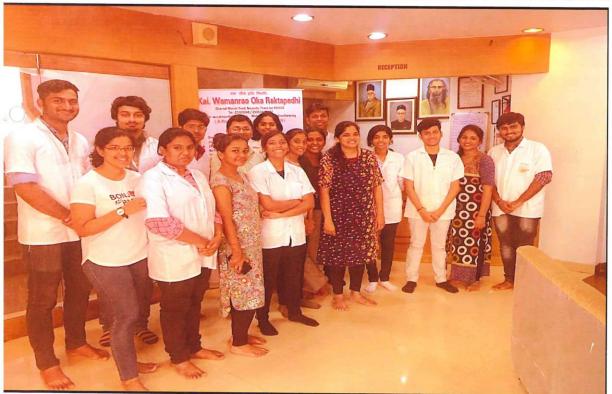

#### Student Internship- Blood bank Visit

Since 1962

Prof. Supriya Shidhaye M. Pharm., Ph.D. (Tech.)

Ref. No.: VESCOP/ 395

of 2019

Date: 8th April 2019

To,

Mediacal Director,

Kai Wamanrao Oka Raktpedhi,

Ghantali Mandir Road, Thane West, Thane 400602

Subject: Permission to arrange Blood Bank visit by our students and staff

Respected Sir / Madam,

As a part of curriculum our students are expected to visit an industry / Blood Bank / Hospital. This year our students are very eager to visit your Blood Bank. The purpose of visiting is to give an opportunity to broaden their learning beyond the syllabus with respect to aspects such as Storage of Blood, separation of different components of blood, blood bank design, quality control system etc. Likewise, this will assist in correlating theoretical concepts with the industrial applications.

We want to conduct his visit for our Second Year B. Pharm. Students. We request you to grant permission to visit your organization. Any schedule as per your convenience will be tried best to accommodate. Our class strength is about 65 and the class would be accompanied by two faculty members. Kindly let us know if you can permit us to visit your factory premises.

#### Description of the activity:

Our Blood Bank visit to Wamanrao Oka Raktapedhi, Thane was accompanied by Mr.Ojaskumar Agrawal Sir and Mrs. Sonali Munj Ma'am on 10th April and on 11th April the teachers incharge were Mr. Pratip Chaskar Sir and Ms. Karunavati Nabar Ma'am .

The blood bank was a 5 storey tall building beginning with the councelling room on the ground floor ,where the form consisting of donor details were asked to be filled .This required information such as Donor name ,age ,medical history (any ongoing medication ,illness ,sleep cycle ,any surgery major /minor), donation history ,etc.

The donor is then taken to the administration room on the first floor where he/she is asked to check for their Hb count by using copper sulphate solution and it is required to be more than 12.5 units .Also the blood group of the donor is determined here .Adjacent to the administration room is the medical examination room where the BP of the donor is checked ,also the donor is checked for any heart related disease such as arrhythmia .Next to it is the room for blood collection – this procedure involves the following steps: