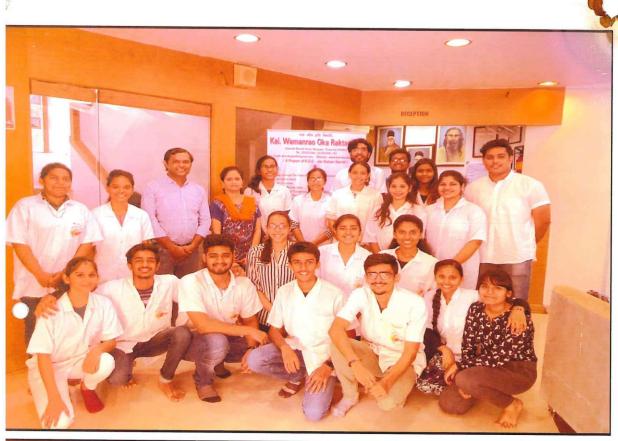

#### Student Internship- Blood bank Visit

Since 1962

Prof. Supriya Shidhaye M. Pharm., Ph.D. (Tech.)

Ref. No.: VESCOP/ 395

of 2019

Date: 8th April 2019

To,

Mediacal Director,

Kai Wamanrao Oka Raktpedhi,

Ghantali Mandir Road, Thane West, Thane 400602

Subject: Permission to arrange Blood Bank visit by our students and staff

Respected Sir / Madam,

As a part of curriculum our students are expected to visit an industry / Blood Bank / Hospital. This year our students are very eager to visit your Blood Bank. The purpose of visiting is to give an opportunity to broaden their learning beyond the syllabus with respect to aspects such as Storage of Blood, separation of different components of blood, blood bank design, quality control system etc. Likewise, this will assist in correlating theoretical concepts with the industrial applications.

We want to conduct his visit for our Second Year B. Pharm. Students. We request you to grant permission to visit your organization. Any schedule as per your convenience will be tried best to accommodate. Our class strength is about 65 and the class would be accompanied by two faculty members. Kindly let us know if you can permit us to visit your factory premises.

#### Description of the activity:

Our Blood Bank visit to Wamanrao Oka Raktapedhi, Thane was accompanied by Mr.Ojaskumar Agrawal Sir and Mrs. Sonali Munj Ma'am on 10th April and on 11th April the teachers incharge were Mr. Pratip Chaskar Sir and Ms. Karunavati Nabar Ma'am .

The blood bank was a 5 storey tall building beginning with the councelling room on the ground floor ,where the form consisting of donor details were asked to be filled .This required information such as Donor name ,age ,medical history (any ongoing medication ,illness ,sleep cycle ,any surgery major /minor), donation history ,etc.

The donor is then taken to the administration room on the first floor where he/she is asked to check for their Hb count by using copper sulphate solution and it is required to be more than 12.5 units .Also the blood group of the donor is determined here .Adjacent to the administration room is the medical examination room where the BP of the donor is checked ,also the donor is checked for any heart related disease such as arrhythmia .Next to it is the room for blood collection – this procedure involves the following steps: