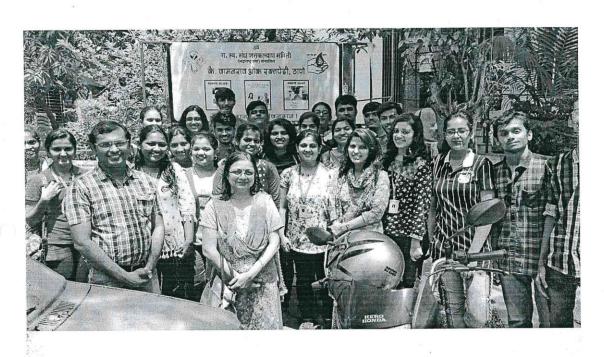

#### Student Internship- Blood bank Visit

Kai Wamanrao Oka Raktpedhi,

Ghantali Mandir Road, Thane West, Thane 400602

Subject: Permission to arrange Blood Bank visit by our students and staff

Respected Sir / Madam,

As a part of curriculum our students are expected to visit an industry / Blood Bank / Hospital. This year our students are very eager to visit your Blood Bank. The purpose of visiting is to give an opportunity to broaden their learning beyond the syllabus with respect to aspects such as Storage of Blood, separation of different components of blood, blood bank design, quality control system etc. Likewise, this will assist in correlating theoretical concepts with the industrial applications.

We want to conduct this visit for our Second Year B. Pharm. students. We request you to grant permission to visit your organization. Any schedule as per your convenience will be tried best to accommodate. Our class strength is about 60 and the class would be accompanied by two faculty members. Kindly let us know if you can permit us to visit your factory premises.

With reference to the recent Blood Bank visit of our Second Year B. Pharm students to your organization, I hereby express my gratitude to you for organizing the same.

It was a very good learning experience for our students. This visit will assist in correlating the theoretical aspects with the industrial applications.

I once again thank you and look forward for a long term association with your organization for such activities.

With kind regards,

Mr. Ojaskumar D. Agrawal | Asst. Prof. | VESCOP |

Dr. (Mrs). Supriya S. Shidhaye | Principal | VESCOP