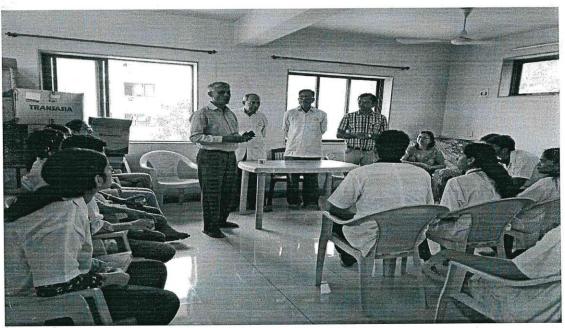

#### Student Internship- Blood bank Visit

Kai Wamanrao Oka Raktpedhi,

Ghantali Mandir Road, Thane West, Thane 400602

Subject: Permission to arrange Blood Bank visit by our students and staff

Respected Sir / Madam,

As a part of curriculum our students are expected to visit an industry / Blood Bank / Hospital. This year our students are very eager to visit your Blood Bank. The purpose of visiting is to give an opportunity to broaden their learning beyond the syllabus with respect to aspects such as Storage of Blood, separation of different components of blood, blood bank design, quality control system etc. Likewise, this will assist in correlating theoretical concepts with the industrial applications.

We want to conduct this visit for our Second Year B. Pharm. students. We request you to grant permission to visit your organization. Any schedule as per your convenience will be tried best to accommodate. Our class strength is about 60 and the class would be accompanied by two faculty members. Kindly let us know if you can permit us to visit your factory premises.

With reference to the recent Blood Bank visit of our Second Year B. Pharm students to your organization, I hereby express my gratitude to you for organizing the same.

It was a very good learning experience for our students. This visit will assist in correlating the theoretical aspects with the industrial applications.

I once again thank you and look forward for a long term association with your organization for such activities.

With kind regards,

Mr. Ojaskumar D. Agrawal | Asst. Prof. | VESCOP |

Dr. (Mrs). Supriya S. Shidhaye | Principal | VESCOP