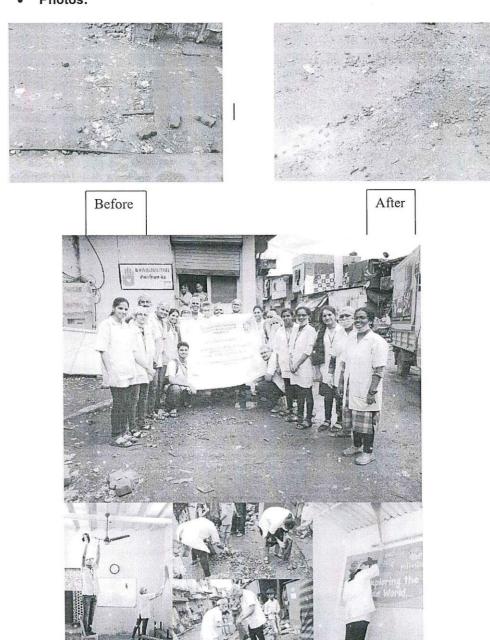

### **3.4.3**

Number of extension and outreach Programmes conducted by the institution through NSS/NCC/Red Cross/YRC etc., (including the programmes such as Swachh Bharat, AIDS awareness, Gender issues etc.) And/or those organized in collaboration with Industry, community and NGOs during the last five years

#### Criteria 3.4 - Extension Activities

3.4.3 Number of extension and outreach Programmes conducted by the institution through NSS/ NCC/ Red Cross/ YRC etc., (including the programmes such as Swachh Bharat, AIDS awareness, Gender issues etc.) And/or those organised in collaboration with Industry, community and NGOs during the last five years