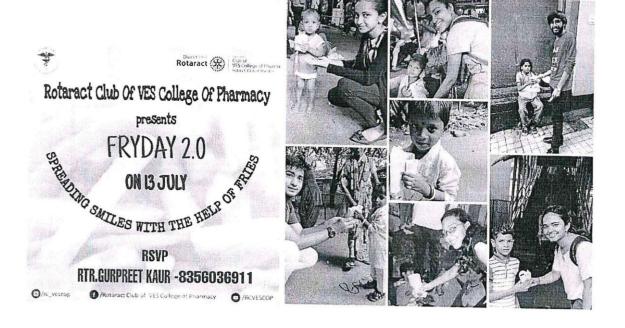

-------------|--|
| 2. | Rtr. Bhairavee Chimane |  |
| 3. | Rtr. Arbaaz Khan       |  |
| 4. | Rtr. Hitesh Lad        |  |
| 5. | Rtr. Umang Ashar       |  |
| 6. | Rtr. Karishma Talreja  |  |





Vivekanand Education Society's College of Pharmacy HAMC, Behind Collector Colony, Chembur, Mumbai - 400 074.

Rtr. Neha Dembrani President 2019-20

9403588318

Rtr. Mohit Davaria Secretary 2019-20 8983555930









### ROTARACT CLUB OF VES COLLEGE OF PHARMACY

Name of the Project: FRY DAY 2.0

Avenue: Community Service

Date of Project: 13th July, 2019

### **Project Activity:**

French Fries were distributed to underprivileged children and community all over Mumbai. The food was shared among the underprivileged community and they enjoyed the meal which brought so many smiles on their faces.



Chembur Mumbai 400 974. INDIA

Dr. (Mrs.) Supriya S. Shidhaye
PRINCIPAL
Vivekanand Education Society's
College of Pharmacy
HAMC, Behind Collector Colony,
Chembur Mumbai - 400 074.







## Rotaract Club of Ves College of Pharmacy

Project: French Fries Day 2.0

Date: 13/7/19

Venue: All over Mumbai

Chair Person: Rtr. Gurpreet Kaur Avenue: Community Service

Signature of President:

|   | 1   | 1  |                    |   |
|---|-----|----|--------------------|---|
| - | 10  | NO | _                  | - |
|   | 111 |    | Witness Lands Line |   |

| 1. | Rtr. Gurpreet Kaur    | RCVESCOP    |
|----|-----------------------|-------------|
| 2. | Rtr. Lokesh Thawani   | RCVESCOP    |
| 3. | Rtr. Ritu Chandwani   | RCVESCOP    |
| 4. | Rtr. Pasham Lund      | RCVESCOP    |
| 5. | Rtr. Hardi