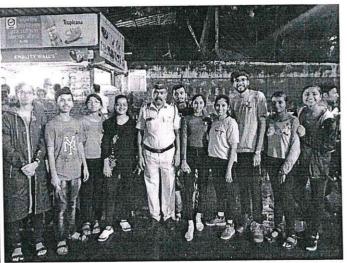

Arushee Khanduri  |                       | RCVESCOP |  |
| 30.                        | Rtr. Omar Toke        | RCVESCOP |  |





Rtr. Neha Dembrani President 2019-20 9403588318 Rtr. Mohit Davaria Secretary 2019-20 8983555930







### ROTARACT CLUB OF VES COLLEGE OF PHARMACY

Name of the Project: Bappa Morya 2.0

Avenue: Community Service

Date of Project: 6th September, 2019

### **Project Activity:**

Rotaractors from VES College of Pharmacy joined hands with the police community and officers at Dadar Shivaji Park and helped them in maintaining traffic, discipline and safety during the busy days of Ganpati Visarjan. The police officers were more than happy to receive a helping hand in this huge task of traffic discipline maintenance in a city like mumbai during ganpati festival.









Dr. (Mrs.) Supriya S. Shidhaye PRINCIPAL Vivekanand Education Society's College of Fharmacy HAMC, Behind Collector Colony, Chembur, Mumbai - 400 074.







# Rotaract Club of Ves College of Pharmacy

Project: Bappa Morya2.0

Date: 6/9/19

Venue: Dadar Shivaji Park, Mumbai

Chair Person: Rtr. Gurpreet Kaur and Hardik Shah

Avenue: Community Service

Signature of President:

| <ol> <li>Rtr. Hardik Shah</li> </ol> |                       | RCVESCOP |  |
|--------------------------------------|-----------------------|----------|--|
| 2. Rtr. Gurpreet Kaur                |                       | RCVESCOP |  |
| 3.                                   | Rtr. Surbhi Soni      | RCVESCOP |  |
| 4.                                   | Rtr. Jyoti Soni       | RCVESCOP |  |
| 5.