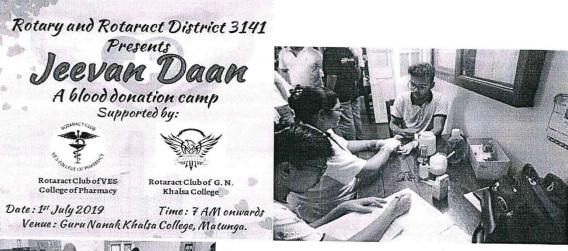

(Mr. Keyur Shastri)

Signature Of Principal

(Dr. Mrs. Supriya Shidhaye)



Sign of Director, DLLE with the seal

Dr. (Mrs.) Supriya S. Shidhaye PRINCIPAL

Vivekanand Education Society's College of Pharmacy HAMC, Behind Collector Colony, Chembur, Mumbai - 400 074,

### Rotaract Activities in 2019 - 2020

### ROTARACT CLUB OF VES COLLEGE OF PHARMACY

Name of the Project: Jeevan Daan

Avenue: Community Service

Date of Project: 1st July, 2019

#### **Project Activity:**

Blood Donation camp was conducted along with Rotaract Club of Khalsa College. Rotaractors of VES College of Pharmacy and Khalsa college participated enthusiastically making posters, banners, in the week following up to the Project. We successfully collected a total of 50 bottles of blood which were given to the blood bank.







Dr. (Mrs.) Supriya S. Shidhaye
PRINCIPAL
Vivekanand Education Society's
College of Pharmacy
HAMC, Behind Collector Colony,
Chembur, Mumbai - 400 074.







# **Rotaract Club of Ves College of Pharmacy**

Project: Jeeveandaan

Date: 1/7/19

Venue: G. N. Khalsa College Chair Person: Rtr. Gurpreet Kaur Avenue: Community Service

Signature of President: Deho-



| 1. | Rtr. Gurpreet Kaur     |  |
|----|------------------------|--|
| 2. | Rtr. Bhairavee Chimane |  |
| 3. | Rtr. Arbaaz Khan       |  |
| 4. | Rtr. Hitesh Lad        |  |
| 5. | Rtr. Umang Ashar       |  |
| 6. | Rtr. Karishma Talreja  |  |





Vivekanand Education Society's College of Pharmacy HAMC, Behind Collector Colony, Chembur, Mumbai - 400 074.

Rtr. Neha Dembrani President 2019-20

9403588318

Rtr. Mohit Davaria Sec