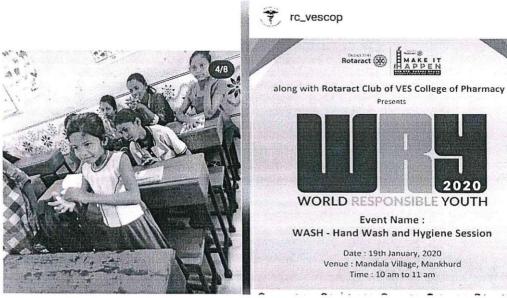

| RCVESCOP |
| 24. | 24. Rtr. Abduk Hameed RCVES |          |
| 25. |                             |          |
|     |                             |          |



Dr. (Mrs.) Supriya S. Shidhaye PRINCIPAL
Vivekanand Education Society's College of Pharmacy
HAMC, Behind Collector Colony, Chembur, Mumbai - 400 074.



Rtr. Neha Dembrani President 2019-20 9403588318 Rtr. Mohit Davaria Secretary 2019-20 8983555930







#### ROTARACT CLUB OF VES COLLEGE OF PHARMACY

Name of the Project: Wry Wash

Avenue: Community Service

Date of Project: 19th January, 2020

### **Project Activity:**

Rotaractors from VES College of Pharmacy visited Mandala village and conducted hand washing demonstrations to encourage basic hygiene and health education among the village population.







Dr. (Mrs.) Supriya S. Shidhaye
DRINGLY IL
Vivekanand Education Society's
Callage Commany
HAMC, Behind Collector Colony,
Chembur, Mumbai - 400 074.







## **Rotaract Club of Ves College of Pharmacy**

Project: Wry Wash Date: 19/01/2020

Venue: Mandala, Mankhurd, Mumbai Chair Person: Rtr. Gurpreet Kaur Avenue: Community Service

Signature of President:

| 1.                    | Rtr. Srushti Dixit     | RCVESCOP |
|-----------------------|------------------------|----------|
| 2. Rtr. Neha Dembrani |                        | RCVESCOP |
| 3.                    | Rtr. Gurpreet Kaur     | RCVESCOP |
| 4.                    | Rtr. Simran Punjabi    | RCVESCOP |
| 5.                    | Rtr. Pasham Lund       | RCVESCOP |
| 6.                    | Rtr. Viraj Amin        | RCVESCOP |
| 7