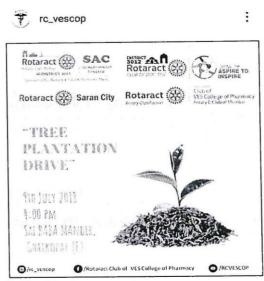

|  |

Dr. (Mrs.) Supriya S. Shidhaye
PRINCIPAL
Vivekanand Education Society's
College of Pharmacy
HAMC, Behind Collector College Of Pharmacy
Chembur, Mumbai - 400 074

Rtr. Neha Dembrani President 2019-20

9403588318

Rtr. Mohit Davaria Secretary 2019-20 8983555930







### ROTARACT CLUB OF VES COLLEGE OF PHARMACY

Name of the Project: Plant a Hope

Avenue: Community Service

Date of Project: 25th August, 2019

### **Project Activity:**

Rotaractors from VES College of Pharmacy were encouraged to plant saplings and plants in their homes, vicinity and encouraged to help in countering climate change. We received a great response from all students.









Dr. (Mrs.) Supriya S. Shidhaye
PRINCIPAL
Vivekanand Education Society's
College of Pharmacy
HAMC, Behind Collector Colony,
Chembur, Mumbai - 400 074.







## **Rotaract Club of Ves College of Pharmacy**

Project: Plant a Hope

Date: 25/08/2019 - 27/08/2019

Venue: Different Places

Chair Person: Rtr. Gurpreet Kaur Avenue: Community Service

Signature of President: Notes

| 1.         | Rtr. Jhanvi Pakle     | RCVESCOP |
|------------|-----------------------|----------|
| 2.         | Rtr. Karishma Talreja | RCVESCOP |
| 3.         | Rtr. Ishan Honavarkar | RCVESCOP |
| 4.         | Rtr. Amisha Undavia   | RCVESCOP |
| 5.         | Rtr. Ruchi Bhosale    | RCVESCOP |
| 6.         | Rtr.Bhairavee Chimane | RCVESCOP |
| 7.         | Rtr.Tanvi Pansare     | RCVESCOP |
| 8.         | R