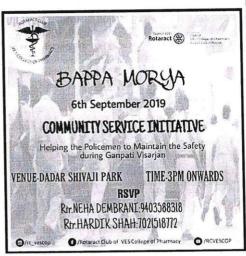

r. Arushee Khanduri  |                       | RCVESCOP |  |
| 30.                        | Rtr. Omar Toke        | RCVESCOP |  |





Rtr. Neha Dembrani President 2019-20 9403588318 Rtr. Mohit Davaria Secretary 2019-20 8983555930







### ROTARACT CLUB OF VES COLLEGE OF PHARMACY

Name of the Project: Bappa Morya 2.0

Avenue: Community Service

Date of Project: 6th September, 2019

### **Project Activity:**

Rotaractors from VES College of Pharmacy joined hands with the police community and officers at Dadar Shivaji Park and helped them in maintaining traffic, discipline and safety during the busy days of Ganpati Visarjan. The police officers were more than happy to receive a helping hand in this huge task of traffic discipline maintenance in a city like mumbai during ganpati festival.









Dr. (Mrs.) Supriya S. Shidhaye PRINCIPAL Vivekanand Education Society's College of Fharmacy HAMC, Behind Collector Colony, Chembur, Mumbai - 400 074.







# Rotaract Club of Ves College of Pharmacy

Project: Bappa Morya2.0

Date: 6/9/19

Venue: Dadar Shivaji Park, Mumbai

Chair Person: Rtr. Gurpreet Kaur and Hardik Shah

Avenue: Community Service

Signature of President:

| <ol> <li>Rtr. Hardik Shah</li> </ol> |                       | RCVESCOP |  |
|--------------------------------------|-----------------------|----------|--|
| 2. Rtr. Gurpreet Kaur                |                       | RCVESCOP |  |
| 3.                                   | Rtr. Surbhi Soni      | RCVESCOP |  |
| 4.                                   | Rtr. Jyoti Soni       | RCVESCOP |  |
| 5.