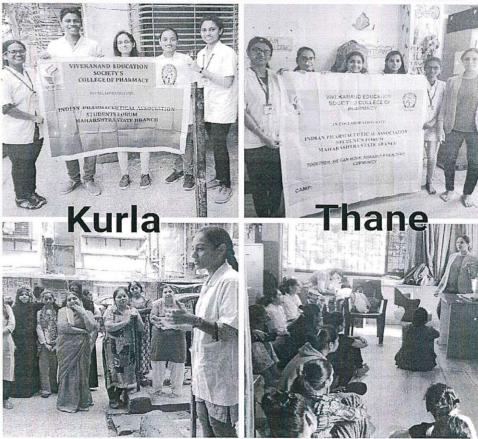

### **3.4.3**

Number of extension and outreach Programmes conducted by the institution through NSS/NCC/Red Cross/YRC etc., (including the programmes such as Swachh Bharat, AIDS awareness, Gender issues etc.) And/or those organized in collaboration with Industry, community and NGOs during the last five years

#### Criteria 3.4 - Extension Activities

3.4.3 Number of extension and outreach Programmes conducted by the institution through NSS/ NCC/ Red Cross/ YRC etc., (including the programmes such as Swachh Bharat, AIDS awareness, Gender issues etc.) And/or those organised in collaboration with Industry, community and NGOs during the last five years