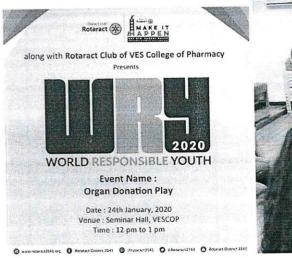

e of Pharmacy

HAMC, Behind Collector Colony, Rtr. Neha Dembrani Chembur, Mumbai - 400 074.

President 2019-20

Rtr. Mohit Davaria Secretary 2019-20

9403588318

8983555930

rcvescopO@gmail.com





/Rotaract Club of VES College of Pharmacy



/RCVESCOP

### ROTARACT CLUB OF VES COLLEGE OF PHARMACY

Name of the Project: Organ Donation Play

Avenue: Community Service

Date of Project: 24th January, 2020

### **Project Activity:**

Rotaractors from VES College of Pharmacy organized and enacted a play which was based on spreading awareness about ORGAN donation and the need to do the same. The awareness message on organ donation was released on social media along with pictures for the general public access so that the awareness about organ donation can spread throughout the city and country.









Dr. (Mrs.) Supriya S. Shidhaye
PRINCIPAL
Vivekanand Education Society's
College of Pharmacy
HAMC, Behind Collector Colony,
Chembur, Mumbai, 400 074.







## **Rotaract Club of Ves College of Pharmacy**

Project: Wry Organ Donation Play

Date: 24/01/2020

Venue: VES College of Pharmacy Chair Person: Rtr. Sakshi Kataria

Avenue: Community Service

Signature of President: Julia

|     |                      | and the same of th |
|-----|----------------------|-----------------------------------------------------------------------------------------------------------------------------------------------------------------------------------------------------------------------------------------------------------------------------------------------------------------------------------------