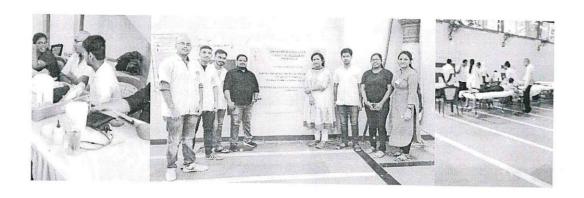

ard was explained to them by the volunteers.

#### Advertisement of the activity:

Banners displaying the information about blood donation campaign were put up in the areas near the location of the blood camp. The volunteers and the staff of J.J Mahanagar Blood Bank periodically advertised the event via announcements on loudspeakers throughout the course of the day.

#### \* Result of your activity:

The camp was a successful one, receiving an enormous response as we were able to collect 53 bottles on this day. The individual interaction between the volunteers and the commuters helped to spread awareness about the benefits of blood donation. The donors were very enthusiastic. Their generosity, the Blood Bank's efficiency and our service made this camp a successful one.

#### PHOTOGRAPHS:





Dr. (Mrs.) Supriva S. Shidhaye PRINCIPAL Vivekanand Education Society's College of Pharmacy HAMC, Behind Collector Colony, Chembur, Mymbai - 400 074.

#### Indian Pharmaceutical Association- Student's Forum Maharashtra State Branch

#### Activity Report - "BLOOD DONATION" Campaign

- Organizing Institute:
- · V.E.S. College of Pharmacy.
- Co-Ordinator of Activity, His/herE-mail Address & Contact Number:
- J.J. Blood bank
- Contact No: 9987458058
- Location(s) of the activity:

| Sr.<br>No. | Location                                                   | Date                   | Timing            | Activity                         |
|------------|------------------------------------------------------------|------------------------|-------------------|----------------------------------|
|