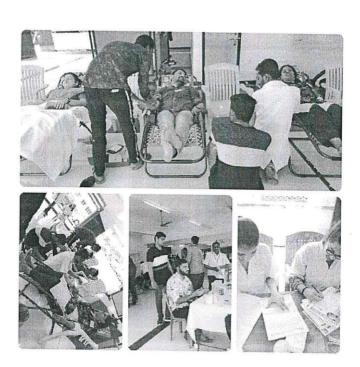

:

Banners displaying the information about blood donation campaign were put up in the areas near the location of the blood camp .Social media was also used as a source of advertisement and awareness The volunteers of VES college of pharmacy and the staff of Palavi Blood Bank periodically advertised the event via announcements throughout the course of the day.

### Result of your activity:

The camp was a successful one, receiving an enormous response as we were able to collect 104 bottles on this day. The individual interaction between the volunteers and the students and staff helped to spread awareness about the benefits of blood donation. The donors were very enthusiastic. Their generosity, the Blood Bank's efficiency and our service made this camp a successful one.

#### PHOTOGRAPHS:



#### Indian Pharmaceutical Association- Student's Forum Maharashtra State Branch

#### Activity Report - "BLOOD DONATION" Campaign

- Organizing Institute:
- V.E.S. College of Pharmacy.
- Co-Ordinator of Activity, His/her E-mail Address & Contact Number:
- J.J. Mahanagar Blood Bank Ground Floor, SD Petit Building, JJ Road, Byculla, Mumbai-400027.
- Contact No: 022-23735585, 9987458058
- Location(s) of the activity:

| Sr.<br>No. | Location    | Date         | Timing    | Activity                  |
|------------|-------------|--------------|-----------|---------------------------|
| 1          | Geeta Hall, | December 29, | 9 a.m. to | Collection of 53 Units of |
|            | Bhandup (W) | 2019         | 6 p.m.    | Blood                     |

Target Audience: 50+

Number of students