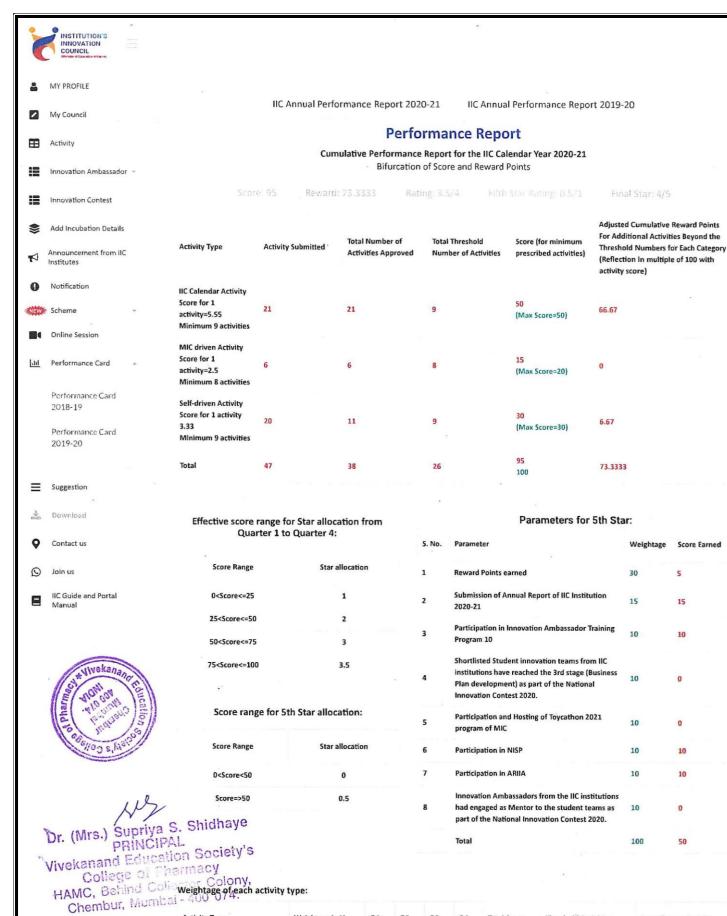

MY PROFILE

My Council

Innovation Ambassador +

Activity

IIC Annual Performance Report 2020-21

IIC Annual Performance Report 2019-20

#### **Performance Report**

Cumulative Performance Report for the Quarter 1, Quarter 2, Quarter 3 & Quarter 4 for the academic year 2019-20

Bifurcation of Score and Reward Points

| ∷            | Innovation Contest                                       |   |                                                                        |                 | Score:62.5   | Reward          | d:8.33    | Rating:2        |                |      |                    |                                                                                 |  |
|--------------|----------------------------------------------------------|---|------------------------------------------------------------------------|-----------------|--------------|-----------------|-----------|-----------------|----------------|------|--------------------|---------------------------------------------------------------------------------|--|
| <b>\$</b>    | Add Incubation Details  Announcement from IIC Institutes |   | Activity Type                                                          | Total Number of | Activities   | Total Threshold | Number of |                 | r minimum      |      | Points<br>Activiti | ed Cumulative Reward<br>For Additional<br>es Beyond the<br>old Numbers for Each |  |
| 250          | institutes                                               |   |                                                                        | Approved        |              | Activities      |           | prescribe       | ed activities) |      |                    | ry (Reflection in                                                               |  |
| 0            | Notification                                             |   |                                                                        |                 |              |                 |           |                 |                |      | multipl<br>score)  | e of 100 with activity                                                          |  |
| 如数           | Scheme                                                   | • | IIC Calendar Activity (Score for                                       |                 |              |                 |           |                 |                |      |                    |                                                                                 |  |
| <b>=</b> 4   | Online Session                                           |   | 1 activity=4.16) Minimum 12 activities                                 | 35              |              | 12              |           | (Max Sco        | re=50)         |      | 8.3333             | 3                                                                               |  |
| <u> .iil</u> | Performance Card                                         |   | MIC driven Activity (Score for 1 activity=0.833) Minimum 24 activities | 12              |              | 24              |           | 10<br>(Max Sco  | re=20)         |      | 0                  |                                                                                 |  |
|              | Performance Card<br>2018-19                              |   | Self-driven Activity (Score for 1 activity=2.5) Minimum 12             | 12              |              | 12              |           | 2.5<br>(Max Sco | vo=20)         |      | 0                  |                                                                                 |  |
|              | Performance Card . 2019-20                               |   | activities                                                             |                 |              |                 |           | (Wax Sec        |                |      |                    |                                                                                 |  |
|              |                                                          |   | Weightage of each activity                                             | tunos           |              |                 |           |                 |                |      |                    |                                                                                 |  |
| $\equiv$     | Suggestion                                               |   | weightage of each activity                                             | туре.           |              |                 |           |                 |                |      |                    |                                                                                 |  |
| *            | Download                                                 |   | Activity Type                                                          |                 | Weightage in | %               | . Q1      | QZ              | Q3             | Q4   | i                  | Total Score                                                                     |  |
| 0            | Contact us                                               |   | IIC Annual Calendar Plan                                               |                 | 50%          |                 | 12.5      | 12.5            | 12.5           | 12.5 | - !                | 50                                                                              |  |
| 2            | Join us                                                  |   | Self-Driven Activities                                                 |                 | 30%          |                 | 7.5       | 7.5             | 7.5            | 7.5  |                    | 30                                                                              |  |
|              | IIC Guide and Portal<br>Manual                           |   | MIC Driven Activities                                                  |                 | 20%          |                 | 5         | 5               | 5              | 5    |                    | 20                                                                              |  |
|              |                                                          |   |                                                                        |                 |              |                 |           |                 |                |      |                    |                                                                                 |  |

#### Following methodology has been used for calculation of quarterly score:

100%

Scores are calculated based on the minimum prescribed activities in each "activity type". IIC earn Reward Points for conducting more than prescribed minimum activities under each "activity type", which is effective towards 5th star.