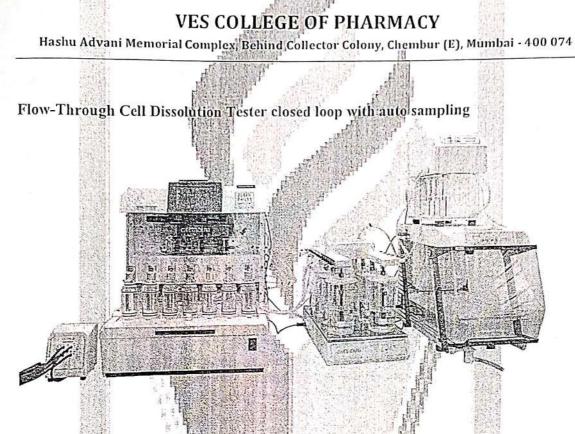

#### **Details of activity:**

| Name of<br>the<br>Activity | CAIUS RESEARCH<br>LABORATORY VISIT                          | Activity No.                 | IQAC/2023-<br>24/PPS/01    |
|----------------------------|-------------------------------------------------------------|------------------------------|----------------------------|
| Day, Date                  | 1st September, 2023                                         | Committee                    | Pharmacology<br>Department |
| Venue                      | Caius Research Laboratory, St.<br>Xavier's College, Mumbai. | Time                         | 9:30 AM- 5:00<br>PM        |
| Nature<br>of<br>activity   | Offline                                                     | Total no. of<br>participants | 21                         |

### **Activity Information:**

| Objectives  | The objective of the visit to Caius Research Laboratory at St. Xavier's College, Mumbai, was to gain a comprehensive understanding of animal cell culture and tissue culture techniques.                                                                                                                                                                                                                                                                                                                                                                                                                                                                                                                                                                                                                                                                                                       |
|-------------|------------------------------------------------------------------------------------------------------------------------------------------------------------------------------------------------------------------------------------------------------------------------------------------------------------------------------------------------------------------------------------------------------------------------------------------------------------------------------------------------------------------------------------------------------------------------------------------------------------------------------------------------------------------------------------------------------------------------------------------------------------------------------------------------------------------------------------------------------------------------------------------------|
| Methodology | <ul> <li>The visit involved a detailed exploration of various aspects of cell culture, including:</li> <li>Laboratory Practices: An in-depth understanding of good laboratory practices to prevent contamination in cell culture labs.</li> <li>Laboratory Design: Learning about the design and equipment used in cell culture labs, including their functions and importance.</li> <li>Chick Embryo Cell Culture: Practical steps were followed to prepare chick embryo cell cultures, including sterilization, tissue preparation, incubation, centrifugation, and passaging for continuous cell lines.</li> <li>Passaging: Techniques for ensuring the longevity of cells through continuous cell line preparation and cryopreservation.</li> <li>Assays: Performing various assays like cell viability, proliferation, cytotoxicity, and migration to test drug effectiveness.</li> </ul> |
| Outcomes    | <ul> <li>The visit provided valuable knowledge and hands-on experience in cell culture techniques. Key outcomes included:</li> <li>Acquiring essential skills in preventing contamination in cell culture labs.</li> </ul>                                                                                                                                                                                                                                                                                                                                                                                                                                                                                                                                                                                                                                                                     |