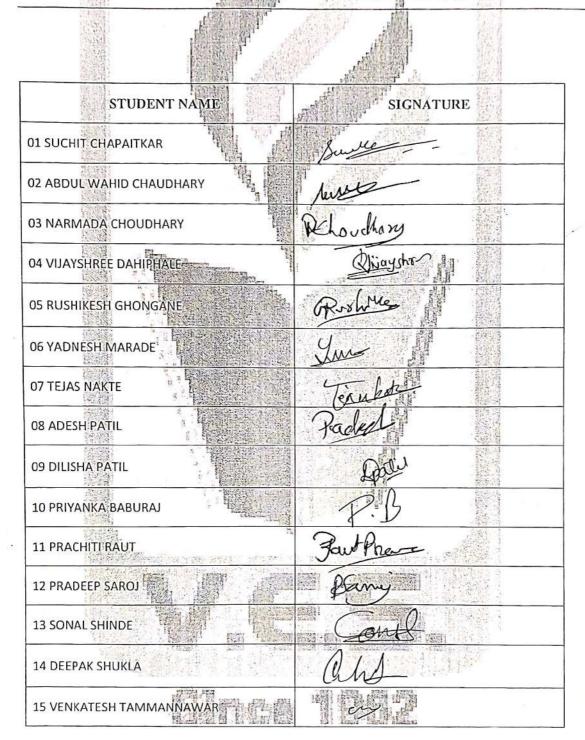

| Landon    |
| 9. NAVGHANE DIKSHA DATTATRAY | N. D.Lel  |
| 10. PINTO VENECIA WILLIAM    | PVantien  |
| 11. RAUT SAKSHI YOGESHWAR    | Bartakat. |
| 12. RAWOOL SIDDHI SATYWAN    | Redelhis  |
| 13. TEMGIRE AKSHATA GÜLABRAO | A.Tongin. |
| 14. TIWARI NIKITA SUDHAKAR   | NKAPE     |
| 15. WARANG YOGITA DILIP      | Jogby W.  |

| Name & Signature of  | Name & Signature of      | Name & Signature of   |
|----------------------|--------------------------|-----------------------|
| Coordinator          | Head/Committee In charge | IQAC Coordinator      |
| Dr. Ganga Srinivasan | Dr. Rajshree Hirlekar    | Dr. Rajshree Hirlekar |
| : Gaugh              | 3 youleka                | Byuleker              |



Hashu Advani Memorial Complex, Behind Collector Colony, Chembur (E), Mumbai - 400 074





Hashu Advani Memorial Complex, Behind Collector Colony, Chembur (E), Mumbai - 400 074

| 资源的14% |        | NUMBER OF THE OWNER |     |      | -     |   |
|--------|--------|---------------------|-----|------|-------|---|
|        | 113    |                     |     | DI   | G     | 6 |
| Yo     | III OI | allev               | OUR | ASSI | tem.  |   |
| 2.50   |        |                     |     |      | AL CA |   |

| USP<br>Apparatus | Description             | Dosage Form                                                   |
|------------------|-------------------------|---------------------------------------------------------------|
| I                | Paddle apparatus        | Conventional tablets, chewable tablets                        |
| I                | Basket apparatus