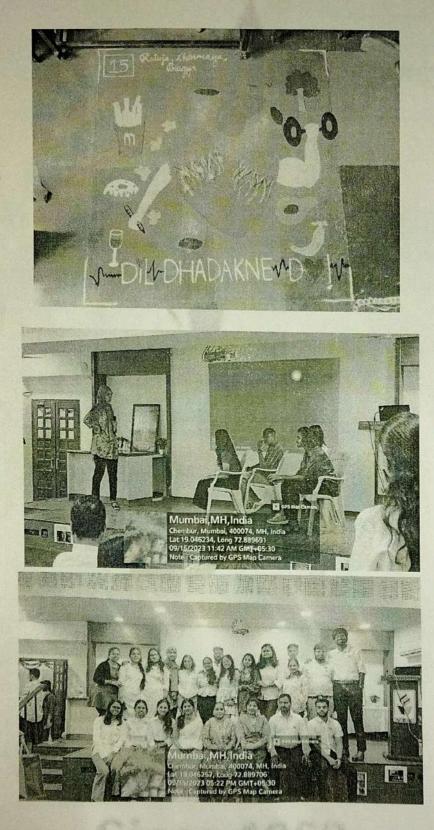

#### **Details of activity:**

| Name of<br>the<br>Activity | PHARMACOLOGIC event              | Activity No.              | IQAC/2023-<br>24/PPS/04    |
|----------------------------|----------------------------------|---------------------------|----------------------------|
| Day, Date                  | 15 <sup>th</sup> September, 2023 | Committee                 | Pharmacology<br>Department |
| Venue                      | Seminar Hall, VESCOP             | Time                      | 9:30 AM- 5:00<br>PM        |
| Nature<br>of<br>activity   | Offline                          | Total no. of participants | E0+                        |

#### **Activity Information:**

| Objectives  | The objective of the PHARMACOLOGIC event was to enhance<br>students' understanding of the central nervous system (CNS) and<br>cardiovascular system (CVS) through engaging and competitive<br>activities. The event aimed to foster creativity, critical thinking, and<br>collaboration among participants while making pharmacology concepts<br>more accessible and relatable. Additionally, it sought to identify and<br>recognize student talent, encouraging further interest and involvement in<br>the field of pharmacology.                                                                                                                                                                                                                                     |
|-------------|------------------------------------------------------------------------------------------------------------------------------------------------------------------------------------------------------------------------------------------------------------------------------------------------------------------------------------------------------------------------------------------------------------------------------------------------------------------------------------------------------------------------------------------------------------------------------------------------------------------------------------------------------------------------------------------------------------------------------------------------------------------------|
| Methodology | <ul> <li>The central theme "CNS vs CVS" was chosen to highlight and compare the pharmacological aspects of the central nervous system (CNS) and the cardiovascular system (CVS). The event was scheduled for September 15th, 2023, ensuring all activities were aligned with the theme.</li> <li>Activity Design: <ul> <li>Quizzard: A quiz competition focused on CNS vs CVS topics, testing participants' knowledge in a competitive format.</li> <li>Just a Minute: Participants spoke for one minute on spontaneous topics related to CNS and CVS, assessing their ability to think and articulate quickly.</li> <li>Reel Making: Participants created short, engaging video reels related to CNS vs CVS, highlighting creative expression.</li> </ul> </li> </ul> |

Since 1962

Hashu Advani Memorial Complex, Behind Collector Colony, Chembur (E), Mumbai - 400 074

|          | <ul> <li>Meme Making: A contest where participants designed memes<br/>on CNS and CVS topics, encouraging humour and relatability in<br/>pharmacology.</li> <li>Rangoli: Teams created rangoli designs representing CNS vs<br/>CVS, blending art with pharmacology.</li> <li>Ad-Mad: A creative ad-making competition where participants<br/>promoted hypothetical drugs for CNS or CVS, demonstrating<br/>innovation in pharmacological marketing.</li> </ul>                                                                     |
|----------|-----------------------------------------------------------------------------------------------------------------------------------------------------------------------------------------------------------------------------------------------------------------------------------------------------------------------------------------------------------------------------------------------------------------------------------------------------------------------------------------------------------------------------------|
| Outcomes | The PHARMACOLOGIC event successfully deepened participants'<br>understanding of CNS vs CVS through creative and interactive activities.<br>It fostered teamwork, critical thinking, and effective communication<br>skills, making pharmacology more engaging and accessible. Participants<br>were recognized for their talents, boosting confidence and encouraging<br>future involvement. The event also strengthened the sense of community<br>within the department and provided valuable feedback for future<br>improvements. |