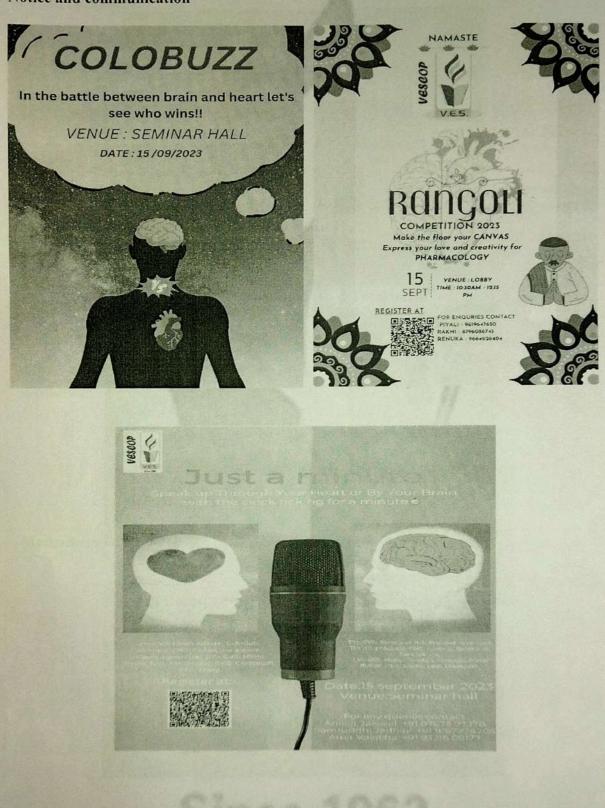

#### **Activity Information:**

| Objectives  | The objective of the PHARMACOLOGIC event was to enhance<br>students' understanding of the central nervous system (CNS) and<br>cardiovascular system (CVS) through engaging and competitive<br>activities. The event aimed to foster creativity, critical thinking, and<br>collaboration among participants while making pharmacology concepts<br>more accessible and relatable. Additionally, it sought to identify and<br>recognize student talent, encouraging further interest and involvement in<br>the field of pharmacology.                                                                                                                                                                                                                                     |
|-------------|------------------------------------------------------------------------------------------------------------------------------------------------------------------------------------------------------------------------------------------------------------------------------------------------------------------------------------------------------------------------------------------------------------------------------------------------------------------------------------------------------------------------------------------------------------------------------------------------------------------------------------------------------------------------------------------------------------------------------------------------------------------------|
| Methodology | <ul> <li>The central theme "CNS vs CVS" was chosen to highlight and compare the pharmacological aspects of the central nervous system (CNS) and the cardiovascular system (CVS). The event was scheduled for September 15th, 2023, ensuring all activities were aligned with the theme.</li> <li>Activity Design: <ul> <li>Quizzard: A quiz competition focused on CNS vs CVS topics, testing participants' knowledge in a competitive format.</li> <li>Just a Minute: Participants spoke for one minute on spontaneous topics related to CNS and CVS, assessing their ability to think and articulate quickly.</li> <li>Reel Making: Participants created short, engaging video reels related to CNS vs CVS, highlighting creative expression.</li> </ul> </li> </ul> |

Since 1962

Hashu Advani Memorial Complex, Behind Collector Colony, Chembur (E), Mumbai - 400 074

|          | <ul> <li>Meme Making: A contest where participants designed memes<br/>on CNS and CVS topics, encouraging humour and relatability in<br/>pharmacology.</li> <li>Rangoli: Teams created rangoli designs representing CNS vs<br/>CVS, blending art with pharmacology.</li> <li>Ad-Mad: A creative ad-making competition where participants<br/>promoted hypothetical drugs for CNS or CVS, demonstrating<br/>innovation in pharmacological marketing.</li> </ul>                                                                     |
|----------|-----------------------------------------------------------------------------------------------------------------------------------------------------------------------------------------------------------------------------------------------------------------------------------------------------------------------------------------------------------------------------------------------------------------------------------------------------------------------------------------------------------------------------------|
| Outcomes | The PHARMACOLOGIC event successfully deepened participants'<br>understanding of CNS vs CVS through creative and interactive activities.<br>It fostered teamwork, critical thinking, and effective communication<br>skills, making pharmacology more engaging and accessible. Participants<br>were recognized for their talents, boosting confidence and encouraging<br>future involvement. The event also strengthened the sense of community<br>within the department and provided valuable feedback for future<br>improvements. |