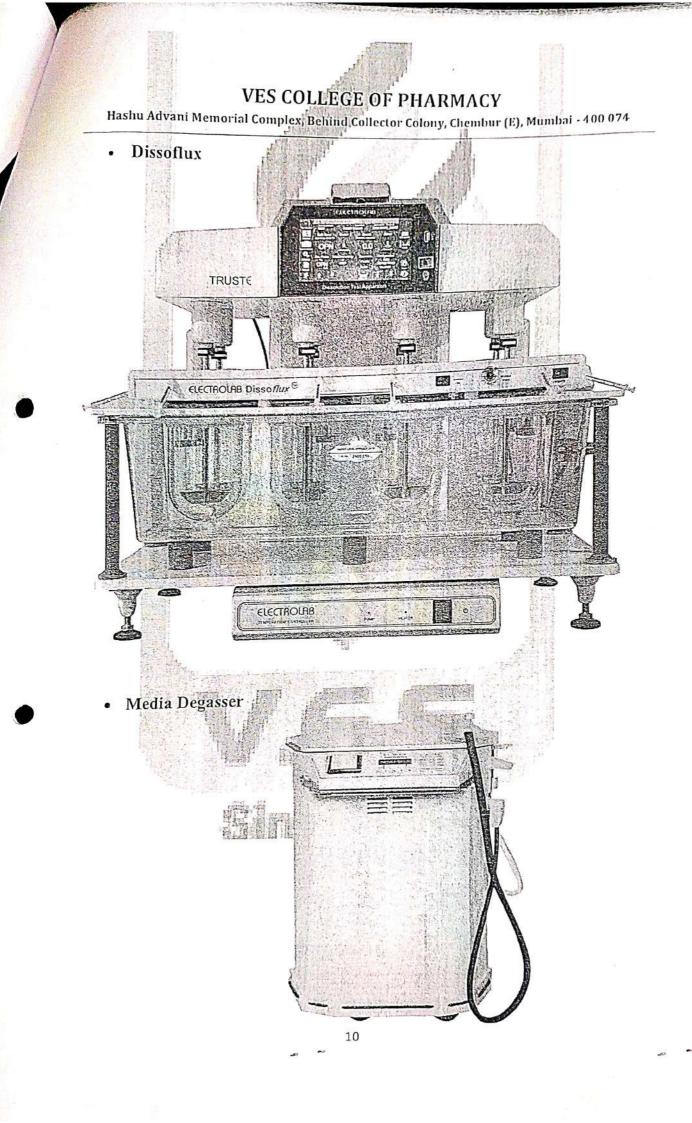

s and the dosage quantity is extracted in the water bath. It is used for controlled release formations and only applies to small dosages.

| Spring | Disc | Pointed Rod | Cylinder | Angled Disc |
|--------|------|-------------|----------|-------------|
|        |      |             |          |             |
|        |      |             |          |             |
|        |      |             |          |             |
|        |      |             |          | -           |
|        |      |             |          |             |
|        |      | ţ           | <b>F</b> | <b>↓</b>    |



ELECTROURB DermaX

and the second se

### VES COLLEGE OF PHARMACY

Hashu Advani Memorial Complex, Behind Collector Colony, Chembur (E), Mumbai - 400 074



• Diffusion Cell Apparatus - Auto Dermax







Hashu Advani Memorial Complex, Behind Collector Colony, Chembur (E), Mumbai - 400 074

• Diffusion Cell Apparatus Model EDC-07

II. Vivekanand Education Society's College of Pharmacy Date: 29<sup>th</sup> April,2024 (Monday) Title: Industry Visit Report: Electrolab

### REPORT

Industry Visit Report: Electrolab Facility

Students of FY and SY MPharm of pharmaceutics department along with teachers Dr. Ganga Srinivasan and Dr. Vaishali Jadhav visited Electrolab, a leader in pharmaceutical testing equipment, to gain insights into the advancements in dissolution testing apparatus that comply with all USP 7 types.

The session, led by Komal Chandra and Swapnil Gholap, focused on the evolution of dissolution testing and the integration of new technologies in these apparatuses.

The visit illus