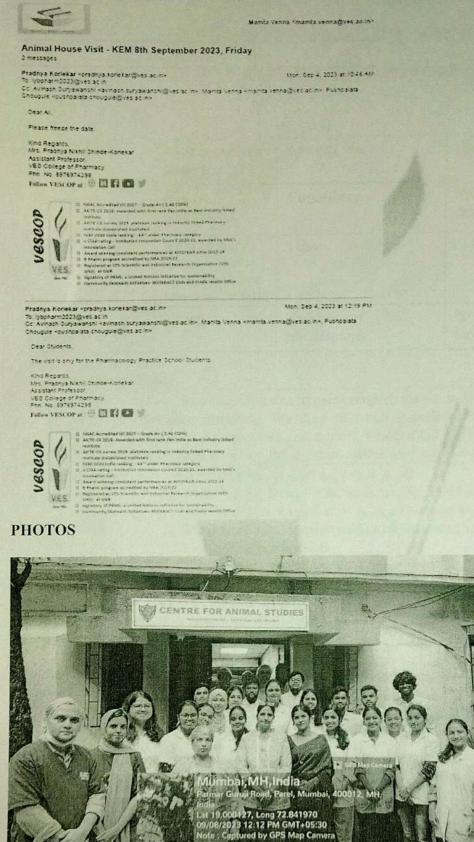

#### Notice and communication

On Tue, Aug 8, 2023 at 10.31 PM Priva Sundarrajan «priva s@kaviers.edu» wrote HI Pradnya I checked with our Principal, he said ok for the workshop Tentatively 1st September suits us 9.30 to 4 Also since the media etc are expensive, a nominal charge of 100 - per student will be charged Let me know if 1st September suits you ? Thanks

Dear Madam

S

Pradnya Korlekar spradnya koriekar sives ac in to Supriya, me, Mamto, Poshpolata 👻

Thu, Aug 31, 2023, 3 16 PM 🏠 🕤 🗄

This is to humbly inform you that Phermacology practice school students are going for "Tissue Culture Training Workshop" at Xavier's College

This workshop was conducted for previous year Pharmacology Practice school students as well and we received very good feedback for the same

Mamta Madam, Pushpalata Madam and Myself will be accompanying the students 1 will take my lecture on FY from 10 15 to 11 15 and then go I also have taken appointment as Molecular Biology Professor at Xaviers for discussing any possible collaborations