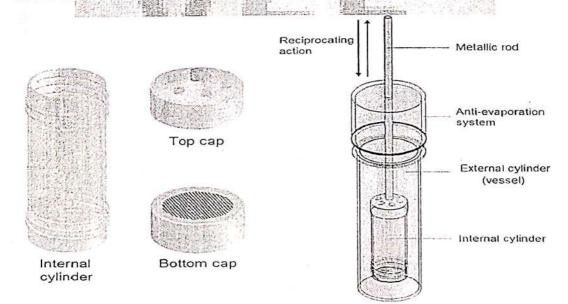

with the bottom of the shaft. The Paddle apparatus is designed from stainless steel. It also has a platinum wire that protects the capsules from floating. The paddles motor speed is usually at 40 and the paddle is kept at 37 C. The paddle is kept in the position that specified in the current USP. It has a motor speed of 50 rpm for capsules while it is 25 rpm for suspensions.



This dissolution apparatus is usually considered in product development for controlled release preparations. The reason for this is to aid the release of products in GI tracts by exposing them to various physicochemical conditions and mechanical conditions. It is an easy. method for drug testing and it does not pose any problem with the PH values of its solutions. It is used for extended release, chewable tablets.





Hashu Advani Memorial Complex, Behind Collector Colony, Chembur (E), Mumbai - 400 074



### 4. Flow through cell

It is made of two types which are the open system and the closed system. The open system has fresh dissolution medium punped through the cells and then the fractions received. The fractions are usually drawn every 30 minutes. The dissolution test conducted with this apparatus should be conducted in the best sink conditions available. The closed system, on the other hand, is where the dissolution medium is pumped into the circle but not replaced by a fresh medium. It is normally used for drugs with a low dosage and the test is conducted in small volumes. The flow through the cell apparatus is designed like a reservoir and is commonly used for implants.

Flow-Through Cell Di