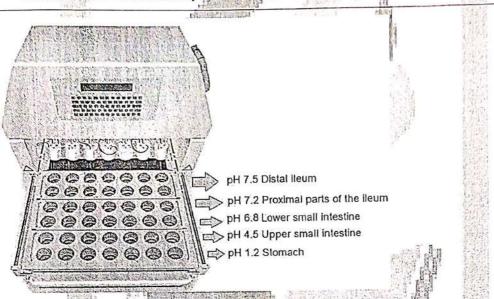

o has a platinum wire that protects the capsules from floating. The paddles motor speed is usually at 40 and the paddle is kept at 37 C. The paddle is kept in the position that specified in the current USP. It has a motor speed of 50 rpm for capsules while it is 25 rpm for suspensions.



This dissolution apparatus is usually considered in product development for controlled release preparations. The reason for this is to aid the release of products in GI tracts by exposing them to various physicochemical conditions and mechanical conditions. It is an easy. method for drug testing and it does not pose any problem with the PH values of its solutions. It is used for extended release, chewable tablets.





Hashu Advani Memorial Complex, Behind Collector Colony, Chembur (E), Mumbai - 400 074



### 4. Flow through cell

It is made of two types which are the open system and the closed system. The open system has fresh dissolution medium punped through the cells and then the fractions received. The fractions are usually drawn every 30 minutes. The dissolution test conducted with this apparatus should be conducted in the best sink conditions available. The closed system, on the other hand, is where the dissolution medium is pumped into the circle but not replaced by a fresh medium. It is normally used for drugs with a low dosage and the test is conducted in small volumes. The flow through the cell apparatus is designed like a reservoir and is commonly used for implants.

Flow-Through Cell Dissolution Tester Open loop auto sampling with Media Selector





### 5. Paddle over disk