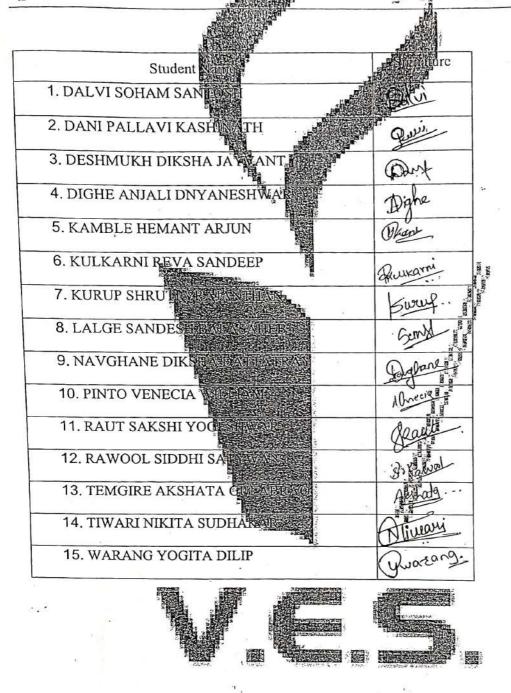

## PROOFS & DOCUMENTS ATTACHED (Tick mark the proofs attached)

| Notice and communication      | Feedback form      |
|-------------------------------|--------------------|
| Student list of participation | Feedback analysis  |
| Photos                        | Media news details |
| Certificate                   | Any other          |