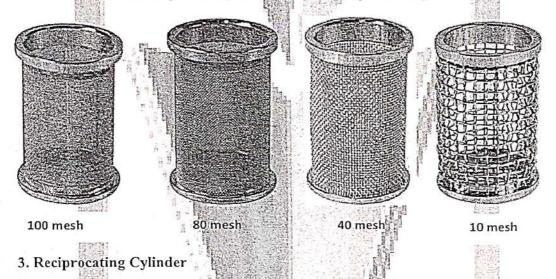

is used for capsules or tablets, suppositories, floating dosage forms and a delayed release.

For 250ml glass vessle

For 100ml glass vessle



Hashu Advani Memorial Complex, Behind Collector Colony, Chembur (E), Mumbai - 400 074

### 2. Basket apparatus

This apparatus is specially made and it comes with a coated paddle that reduces the disturbance from the stirring. Apparently, it has a blade that comes in contact with the bottom of the shaft. The Paddle apparatus is designed from stainless steel. It also has a platinum wire that protects the capsules from floating. The paddles motor speed is usually at 40 and the paddle is kept at 37 C. The paddle is kept in the position that specified in the current USP. It has a motor speed of 50 rpm for capsules while it is 25 rpm for suspensions.



This dissolution apparatus is usually considered in product development for controlled release preparations. The reason for this is to aid the release of products in GI tracts by exposing them to various physicochemical conditions and mechanical conditions. It is an easy. method for drug testing and it does not pose any problem with the PH values of its solutions. It is used for extended release, chewable tablets.





Hashu Advani Memorial Complex, Behind Collector Colony, Chembur (E), Mumbai - 400 074



### 4. Flow through cell

It is made of two types which are the open system and the closed system. The open system has fresh dissolution medium punped through the cells and then the fractions received. The fractions are usually drawn every 30 minutes. The dissolution test conducted wit