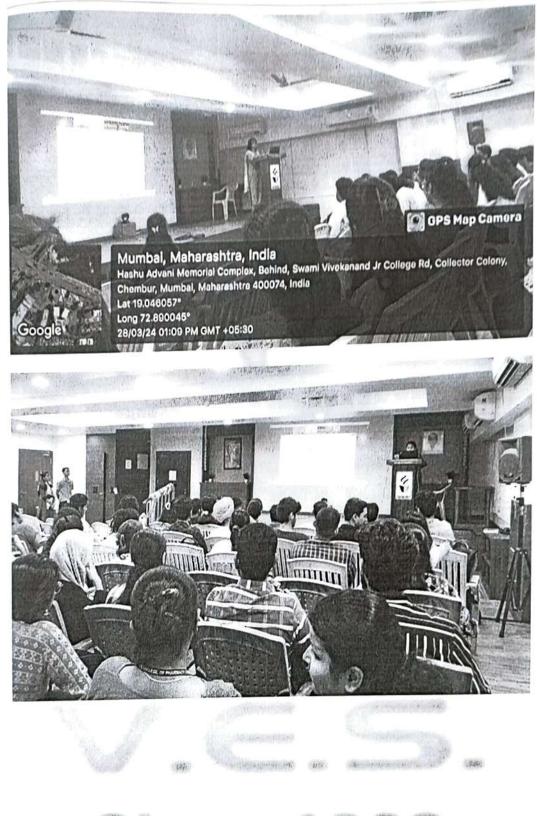

#### 2 pm -3 pm

Department of Pharmaceutical Chemistry and C2C cell organized Vidnyanmanch Session under the aegis of Industry Institute Interaction (IIIC) cell on the topic Applications of Chemistry in Developing Pharmaceutical Excipients. The speaker of the session was Mr. Jayesh Tilwani, Director Research and Development at Glowderma Lab. The session was attended by Second Year B Pharm and M Pharm students and few faculty members.

The session focused on the crucial role of chemistry in the development of pharmaceutical excipients. Excipients are inert substances that serve as carriers for the active pharmaceutical ingredients (APIs) in medication formulations. They ensure proper drug delivery, stability, and efficacy. This report summarizes the key points discussed during the session. The session included the information of water formula, its ionization, bioavailability, poor aqueous solubility of a APIs, techniques to improve their solubility. Sir discussed certain techniques like Particle Size Reduction, Solid Dispersion, Complexation, Solubilization Techniques, pH Adjustment, Salt Formation, Amorphous Formulation. The approach towards selection of APIs with wide range of physicochemical parameters would be solubility, portential, protein binding, complexation. By implementing these strategies, pharmaceutical companies can effectively navigate the complexities associated with APIs exhibiting diverse physicochemical properties, ultimately enabling the development of safe, effective, and commercially viable drug products.