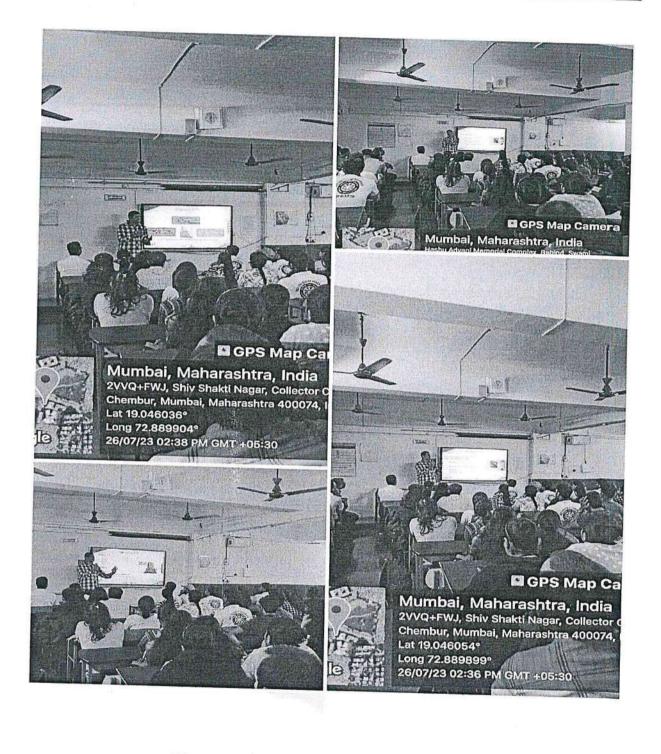

### 3PROOFS & DOCUMENTS ATTACHED (Tick mark the proofs attached):

| V | Notice and communication      | Feedback form      |
|---|-------------------------------|--------------------|
| ~ | Student list of participation | Feedback analysis  |
| ~ | Photos                        | Media news details |
|   | Certificate                   | Any other          |

#### 2 pm -3 pm

Department of Pharmaceutical Chemistry and C2C cell organized Vidnyanmanch Session under the aegis of Industry Institute Interaction (IIIC) cell on the topic Applications of Chemistry in Developing Pharmaceutical Excipients. The speaker of the session was Mr. Jayesh Tilwani, Director Research and Development at Glowderma Lab. The session was attended by Second Year B Pharm and M Pharm students and few faculty members.