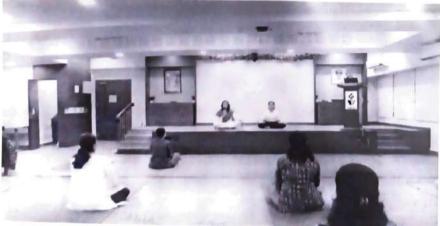

#### 2 pm -3 pm

Department of Pharmaceutical Chemistry and C2C cell organized Vidnyanmanch Session under the aegis of Industry Institute Interaction (IIIC) cell on the topic Applications of Chemistry in Developing Pharmaceutical Excipients. The speaker of the session was Mr. Jayesh Tilwani, Director Research and Development at Glowderma Lab. The session was attended by Second Year B Pharm and M Pharm students and few faculty members.