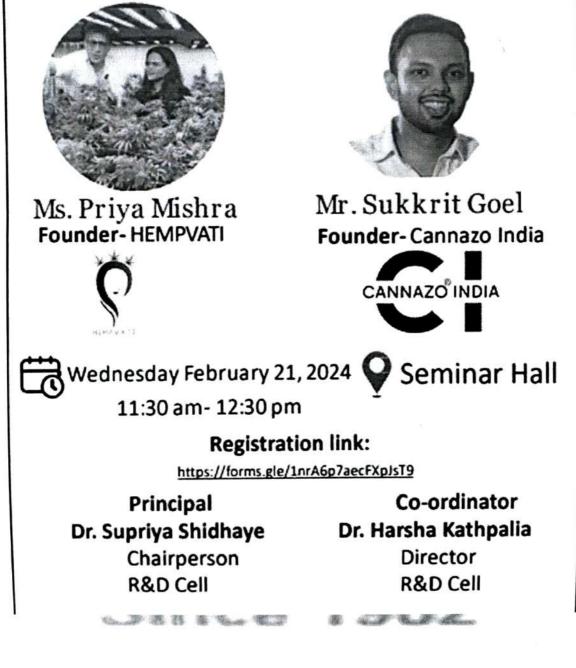

people who actually got cured of their cancer by prescription based therapy with Cannabis. A big thank you to Ms. Priya Mishra and Mr. Sukkrit Goel to enlighten us with this evolving field of medical Cannabis.



### Since 1962

Hashu Advani Memorial Complex, Behind Collector Colony, Chembur (E), Mumbai - 400 074



G

60



### Hashu Advani Memorial Complex, Behind Collector Colony, Chembur (E), Mumbai - 400 074



Hashu Advani Memorial Complex, Behind Collector Colony, Chembur (E), Mumbai - 400 074



0

(1)

Vivekanand Education Society's College of Pharmacy Shree Hashu Advani Memorial Complex, Chembur, Mumbai-400074

### **RDC-VESCOP**

Exploring the green past, present, and future: Understanding the usage of medical cannabis in ancient civilizations & application in modern medicine



Hashu Advani Memorial Complex, Behind Collector Colony, Chembur (E), Mumbai - 400 074

Date: 21-02-24 Exploring the usage of medical cannabis

Sr. No. Signature Name of Teaching staff 1. Dr. Alcha Chhabra Dr. Ganga Svinivaran S. Ga 2. 3. Dr Sumedha Nadkor - Swallon 4. De Mushengne Shailer 5. Anth Arita Ayre 6. Dr. Nutan Rao Juto -7. Dr. Rajashree Hislekas Bothleber 8. Dr. Reshma Pore Mrs. Smmmy Menon 9. 10. Dr. Harsha Kathpalie

Ø

### Attendance sheet Date: 21-02-24 Exploring the usage of medical cannabis

### SY.MPHARM

| Sr. No. | NAME OF STUDENT      | Signature  |
|---------|----------------------|------------|
| 1.      | Anusuka Gjodambe     | Fracture . |
| 2.      | JYOTI PRAJAPATI      | syste .    |
| 3.      | Vaibhavi Gaontas     | foorbar-   |
| 4.      | Suchit Chapaitkar