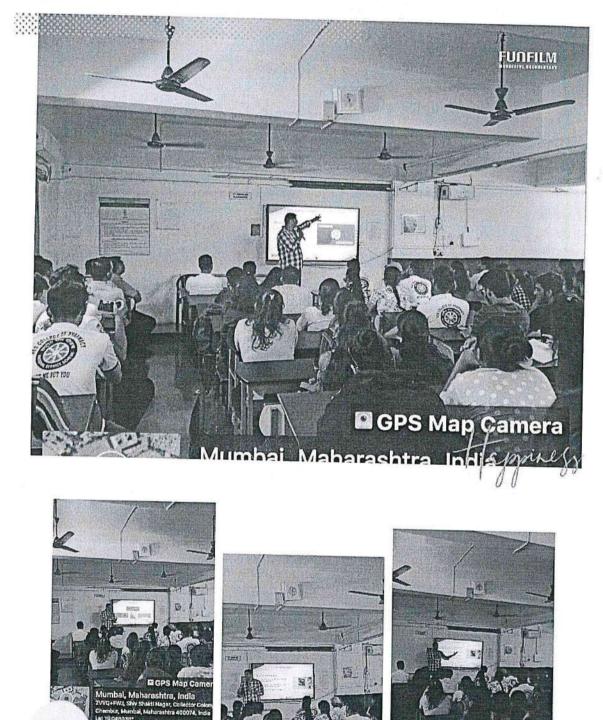

### 3PROOFS & DOCUMENTS ATTACHED (Tick mark the proofs attached):

| V | Notice and communication      | Feedback form      |
|---|-------------------------------|--------------------|
| ~ | Student list of participation | Feedback analysis  |
| ~ | Photos                        | Media news details |
|   | Certificate                   | Any other          |

#### 2 pm -3 pm

Department of Pharmaceutical Chemistry and C2C cell organized Vidnyanmanch Session under the aegis of Industry Institute Interaction (IIIC) cell on the topic Applications of Chemistry in Developing Pharmaceutical Excipients. The speaker of the session was Mr. Jayesh Tilwani, Director Research and Development at Glowderma Lab. The session was attended by Second Year B Pharm and M Pharm students and few faculty members.