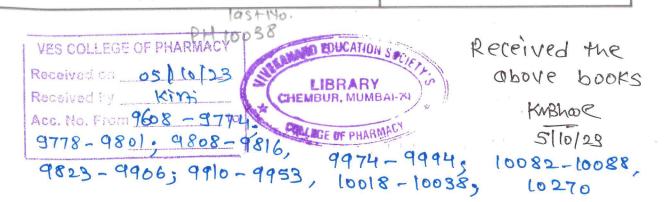

4.2.3.

<u>Annual expenditure of purchase of books/e-books and subscription to</u> journals/e- journals year wise during last year 2023-24 (INR in Lakhs)

# Criteria 4.2: Library as a Learning Resource

4.2.3. Expenditure for purchase of books/e-books and subscription to journals/e journals during the year 2023-24 (INR in Lakhs)

| Sr. No | Content                                                 | Page No |
|--------|---------------------------------------------------------|---------|
| 1.     | Details of Expenditure on books Academic Year 2023-24   | 4-43    |
| 2.     | Details of Expenditure on Journal Academic Year 2023-24 | 44-49   |