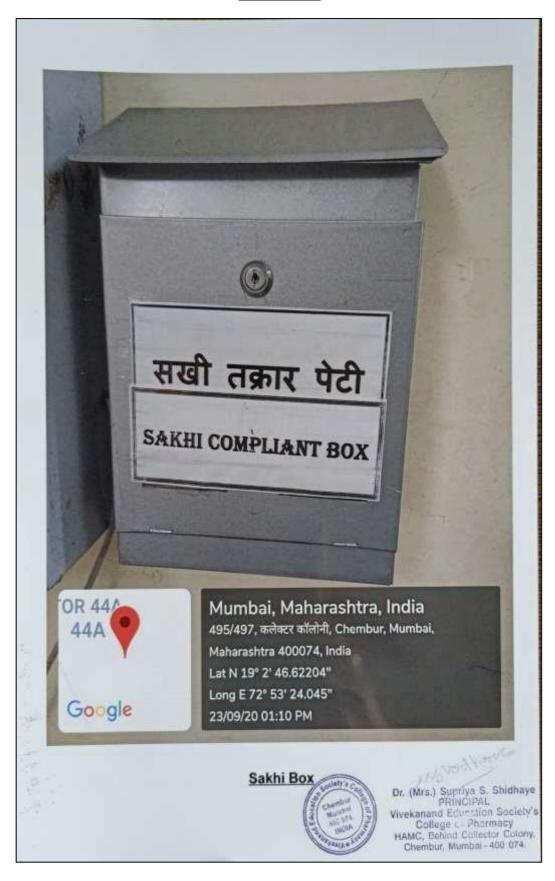

| 2) Mrs. Gayatri Vazirani  | Stores I/C                  |
| 4          | Students              | Ms. Srushti Dixit         | UG Category                 |
|            |                       | Ms. Juilee Shiraskar      | Research Scholar            |
| 5          | NGO Member            | Mars Caucia City on       | Representative of NGO       |
|            |                       | Mrs. Sonia Shroff         | working in women's welfare. |

Principal

lato.

Hashu Advani Memorial Complex, Behind Collectors Colony, Chembur, Mumbai - 400 074. INDIA. | Tel.: +91 22 6114 4144

Email: vescop@ves.ac.in / vescop@gmail.com • Website: vespharmacy.ves.ac.in



#### **Sick Room**





## Fire Extinguisher





#### **Anti-Ragging committee meeting 2022-23**







#### Sakhi Box





#### Nirbhaya complaint box





# **CCTV** surveillance system





#### First aid kit





## Security guards at the entrance of college and campus





## **Separate washrooms for males and females**





#### **Boys and Girls Hostel facility**





#### **Suggestion Box**





## **Parent Teacher Meeting 2022-23**

# Online meeting conducted every semester (Sample Screenshot of feedback)

| Name                       | Time Alotted (Post completion of common programme) | Google meet<br>link                          | Screenshot | Feedback/Action taken<br>https://forms.gle/83u6qz6bjEpr9h<br>gH7                                                                                                                                                                                              |