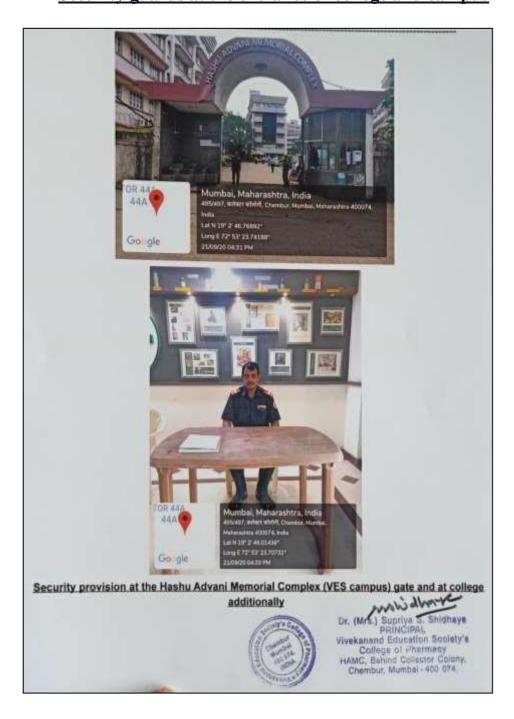

|
|            |                       | Ms. Juilee Shiraskar      | Research Scholar            |
| 5          | NGO Member            | Mars Caucia City on       | Representative of NGO       |
|            |                       | Mrs. Sonia Shroff         | working in women's welfare. |

Principal

lato.

Hashu Advani Memorial Complex, Behind Collectors Colony, Chembur, Mumbai - 400 074. INDIA. | Tel.: +91 22 6114 4144

Email: vescop@ves.ac.in / vescop@gmail.com • Website: vespharmacy.ves.ac.in



#### **Sick Room**





## Fire Extinguisher





#### **Anti-Ragging committee meeting 2022-23**







#### Sakhi Box





#### Nirbhaya complaint box





# **CCTV** surveillance system





#### First aid kit





## Security guards at the entrance of college and campus





## **Separate washrooms for males and females**





#### **Boys and Girls Hostel facility**





#### **Suggestion Box**





## **Parent Teacher Meeting 2022-23**

# Online meeting conducted every semester (Sample Screenshot of feedback)

| Name                       | Time Alotted (Post completion of common programme) | Google meet<br>link                          | Screenshot | Feedback/Action taken<br>https://forms.gle/83u6qz6bjEpr9h<br>gH7                                                                                                                                                                                              |
|----------------------------|----------------------------------------------------|----------------------------------------------|------------|------------