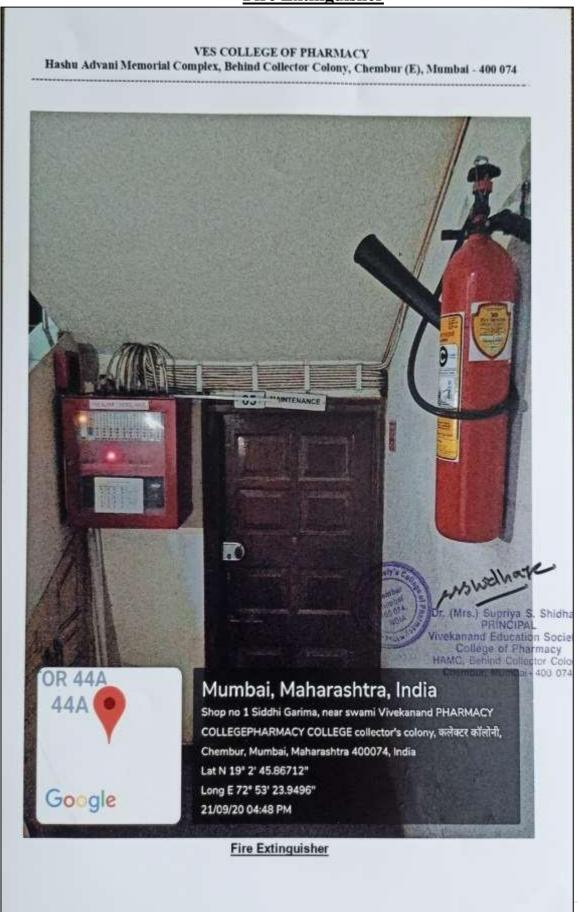

r. Milind Ghadi       | Office Superintendent       |
|            |                       | 2) Mrs. Gayatri Vazirani  | Stores I/C                  |
| 4          | Students              | Ms. Srushti Dixit         | UG Category                 |
|            |                       | Ms. Juilee Shiraskar      | Research Scholar            |
| 5          | NGO Member            | Mars Caucia City on       | Representative of NGO       |
|            |                       | Mrs. Sonia Shroff         | working in women's welfare. |

Principal

lato.

Hashu Advani Memorial Complex, Behind Collectors Colony, Chembur, Mumbai - 400 074. INDIA. | Tel.: +91 22 6114 4144

Email: vescop@ves.ac.in / vescop@gmail.com • Website: vespharmacy.ves.ac.in



#### **Sick Room**





## Fire Extinguisher





#### **Anti-Ragging committee meeting 2022-23**







#### Sakhi Box





#### Nirbhaya complaint box





# **CCTV** surveillance system





#### First aid kit





## Security guards at the entrance of college and campus





## **Separate washrooms for males and females**





#### **Boys and Girls Hostel facility**





#### **Suggestion Box**





## **Parent Teacher Meeting 2022-23**

# Online meeting conducted every semester (Sample Screenshot of feedback)

| Name                       | Time Alotted (Post completion of common programme) | Google meet<br>link                          | Screenshot | Feedback/Action taken<br>https://forms.gle/83u6qz6bjEpr9h<br>gH7