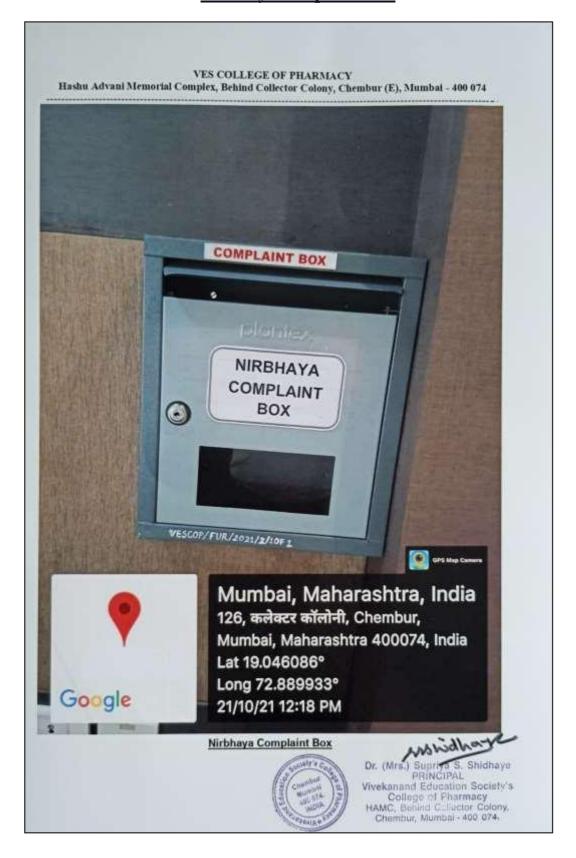

Vazirani  | Stores I/C                  |
| 4          | Students              | Ms. Srushti Dixit         | UG Category                 |
|            |                       | Ms. Juilee Shiraskar      | Research Scholar            |
| 5          | NGO Member            | Mars Caucia City on       | Representative of NGO       |
|            |                       | Mrs. Sonia Shroff         | working in women's welfare. |

Principal

lato.

Hashu Advani Memorial Complex, Behind Collectors Colony, Chembur, Mumbai - 400 074. INDIA. | Tel.: +91 22 6114 4144

Email: vescop@ves.ac.in / vescop@gmail.com • Website: vespharmacy.ves.ac.in



#### **Sick Room**





## Fire Extinguisher





#### **Anti-Ragging committee meeting 2022-23**







#### Sakhi Box





#### Nirbhaya complaint box





# **CCTV** surveillance system





#### First aid kit





## Security guards at the entrance of college and campus





## **Separate washrooms for males and females**





#### **Boys and Girls Hostel facility**





#### **Suggestion Box**





## **Parent Teacher Meeting 2022-23**

# Online meeting conducted every semester (Sample Screenshot of feedback)

| Name                       | Time Alotted (Post completion of common programme) | Google meet<br>link                          | Screenshot | Feedback/Action taken<br>https://forms.gle/83u6qz6bjEpr9h<br>gH7                                                                                                                                                                                              |
|----------------------------|---