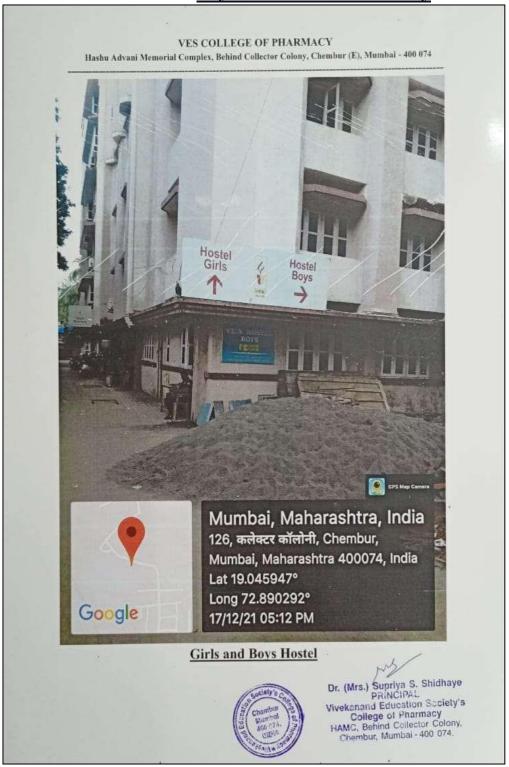

lar            |
| 5          | NGO Member            | Mars Caucia City on       | Representative of NGO       |
|            |                       | Mrs. Sonia Shroff         | working in women's welfare. |

Principal

lato.

Hashu Advani Memorial Complex, Behind Collectors Colony, Chembur, Mumbai - 400 074. INDIA. | Tel.: +91 22 6114 4144

Email: vescop@ves.ac.in / vescop@gmail.com • Website: vespharmacy.ves.ac.in



#### **Sick Room**





## Fire Extinguisher





#### **Anti-Ragging committee meeting 2022-23**







#### Sakhi Box





#### Nirbhaya complaint box





# **CCTV** surveillance system





#### First aid kit





## Security guards at the entrance of college and campus





## **Separate washrooms for males and females**





#### **Boys and Girls Hostel facility**





#### **Suggestion Box**





## **Parent Teacher Meeting 2022-23**

# Online meeting conducted every semester (Sample Screenshot of feedback)

| Name                       | Time Alotted (Post completion of common programme) | Google meet<br>link                          | Screenshot | Feedback/Action taken<br>https://forms.gle/83u6qz6bjEpr9h<br>gH7                                                                                                                                                                                              |
|----------------------------|----------------------------------------------------|----------------------------------------------|------------|--------------------------------------------------------------------------------------------------------------