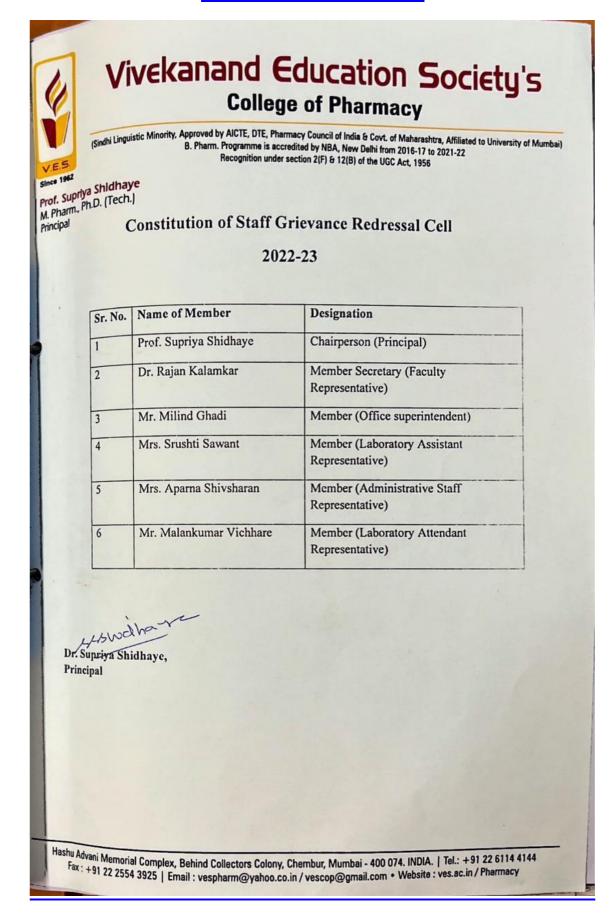

Apple                 | Mr. Avinash Suryawanshi | Assistant Professor               |
|   |                         | Mrs. Mamta Venna        | Assistant Professor               |
|   |                         | Mrs. Harsha Kathpalia   | Assistant Professor               |
|   |                         | Mr. S. Madnani          | Hostel Warden                     |
|   |                         | Ms. Kirti Bhave         | Librarian                         |
|   |                         | I demonstrate the       | Financia Professor                |
| 6 | Condendary Condendary   | In Makinga Suas         | First Year B Pharm representative |
|   | Student representatives | Nord Store              | First Year M Phrm representative  |

Principal



#### **Student Grivance Redressal Cell**



**Staff Grivance Redressal Cell** 



# Vivekanand Education Society's

# **College of Pharmacy**

(Sindhi Linguistic Minority, Approved by AICTE, DTE, Pharmacy Council of India & Covt. of Maharashtra, Affiliated to University of Mumbai)

B. Pharm. Programme is accredited by NBA, New Delhi from 2016-17 to 2021-22

Recognition under section 2(F) & 12(B) of the UGC Act, 1956

Prof. Supriya Shidhaye M. Pharm., Ph.D. (Tech.) Principal

#### Constitution of Student Grievance Redressal Cell

2022-23

As per the directives of University of Mumbai and AICTE, Constitution of Department Grievance Redressal Cell (DGRC) for addressing complaints by student is constituted for our institute.

Students having any complaint/ grievance shall contact any of the following members of the Grievance Cell.

|