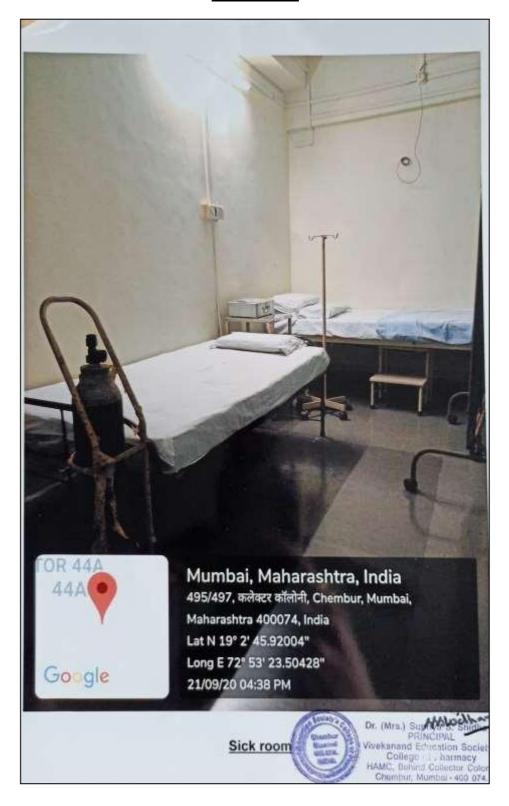

n-Teaching<br>Staff | 1) Mr. Milind Ghadi       | Office Superintendent       |
|            |                       | 2) Mrs. Gayatri Vazirani  | Stores I/C                  |
| 4          | Students              | Ms. Srushti Dixit         | UG Category                 |
|            |                       | Ms. Juilee Shiraskar      | Research Scholar            |
| 5          | NGO Member            | Mars Caucia City on       | Representative of NGO       |
|            |                       | Mrs. Sonia Shroff         | working in women's welfare. |

Principal

lato.

Hashu Advani Memorial Complex, Behind Collectors Colony, Chembur, Mumbai - 400 074. INDIA. | Tel.: +91 22 6114 4144

Email: vescop@ves.ac.in / vescop@gmail.com • Website: vespharmacy.ves.ac.in



#### **Sick Room**





## Fire Extinguisher





#### **Anti-Ragging committee meeting 2022-23**







#### Sakhi Box





#### Nirbhaya complaint box





# **CCTV** surveillance system





#### First aid kit





## Security guards at the entrance of college and campus





## **Separate washrooms for males and females**





#### **Boys and Girls Hostel facility**





#### **Suggestion Box**





## **Parent Teacher Meeting 2022-23**

# Online meeting conducted every semester (Sample Screenshot of feedback)

| Name                       | Time Alotted (Post completion of common programme) | Google meet<br>link                          | Screenshot | Feedback/Action taken<br>https://forms.gle/83u6qz6bjEpr9h<br>gH7