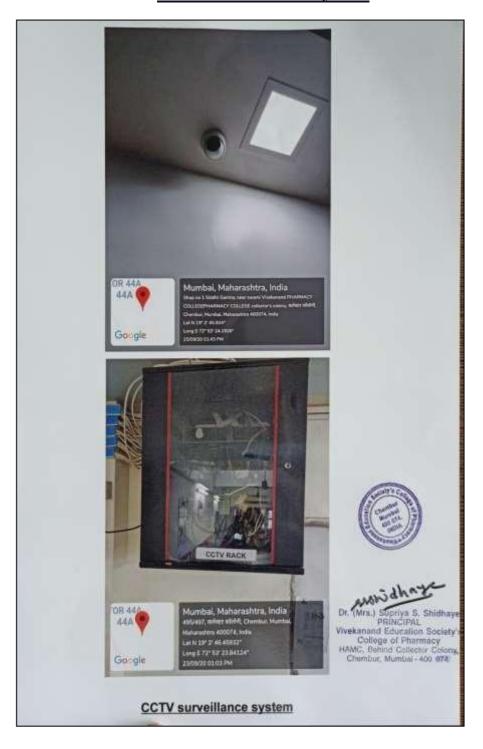

|
| 4          | Students              | Ms. Srushti Dixit         | UG Category                 |
|            |                       | Ms. Juilee Shiraskar      | Research Scholar            |
| 5          | NGO Member            | Mars Caucia City on       | Representative of NGO       |
|            |                       | Mrs. Sonia Shroff         | working in women's welfare. |

Principal

lato.

Hashu Advani Memorial Complex, Behind Collectors Colony, Chembur, Mumbai - 400 074. INDIA. | Tel.: +91 22 6114 4144

Email: vescop@ves.ac.in / vescop@gmail.com • Website: vespharmacy.ves.ac.in



#### **Sick Room**





## Fire Extinguisher





#### **Anti-Ragging committee meeting 2022-23**







#### Sakhi Box





#### Nirbhaya complaint box





# **CCTV** surveillance system





#### First aid kit





## Security guards at the entrance of college and campus





## **Separate washrooms for males and females**





#### **Boys and Girls Hostel facility**





#### **Suggestion Box**





## **Parent Teacher Meeting 2022-23**

# Online meeting conducted every semester (Sample Screenshot of feedback)

| Name                       | Time Alotted (Post completion of common programme) | Google meet<br>link                          | Screenshot | Feedback/Action taken<br>https://forms.gle/83u6qz6bjEpr9h<br>gH7                                                                                                                                                                                              |
|----------------------------|---------------------------------------