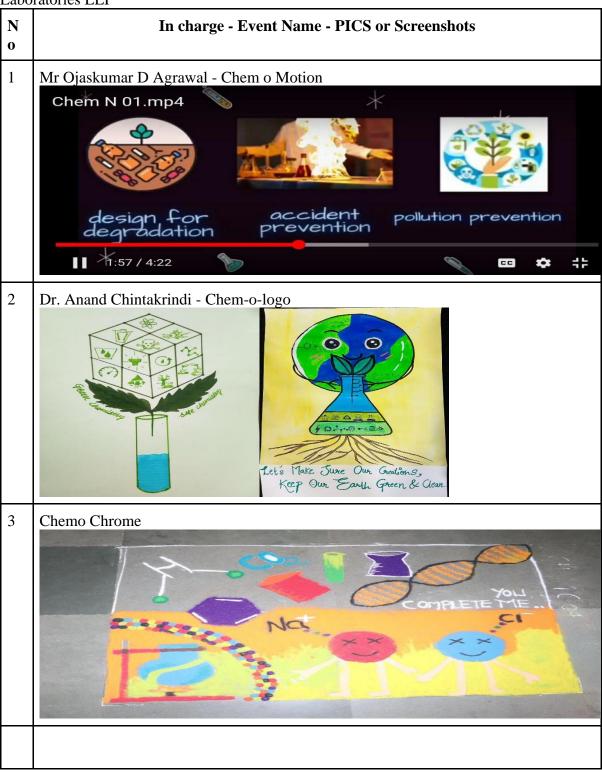

# **Cleanchem- Chemtastic event-Chief Guest**

#### Chemtastic 2022

Chemtastic is a competitive intercollege event to judge the creativity and innovation of students in the subject of Chemistry

**Details of Chief Guest:** Dr Bapu Gawade Founder & Managing Director @Cleanchem Laboratories LLP