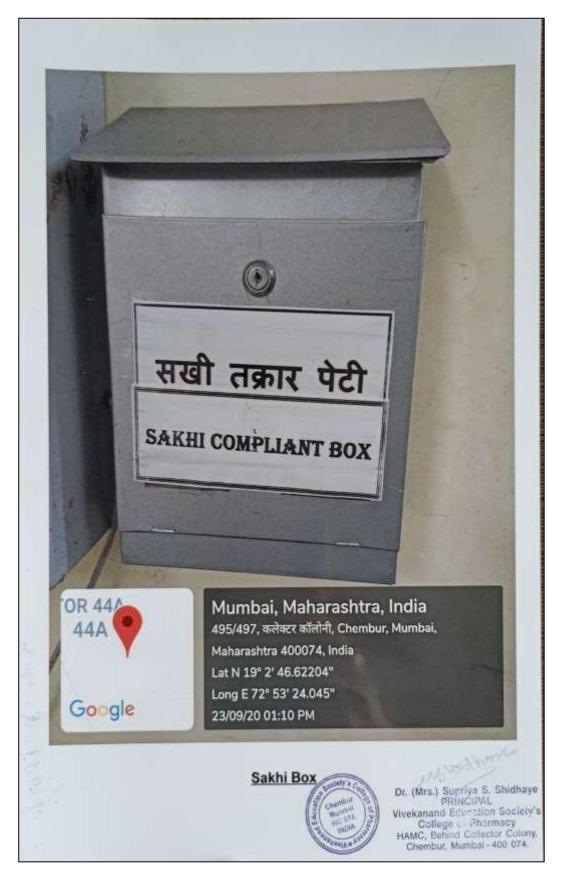

| MA ASEWIS                                              | Ditonu                  | dette                             |
|   | Vivekanand Education Society's<br>College of Pharmacy                                                                               | 10000                                                  | AUTHORISED SIG          | 5/1-                              |
|   |                                                                                                                                     |                                                        |                         |                                   |



#### Anti-Ragging committee meeting



#### <u>Sakhi Box</u>



#### Nirbhaya complaint box and its bill



B. Pharm. Sold By : Accurate Products, And Services Billing Address : "Plot No 59, Road No. 5, Kathwada GIDC, Odhav, prajakta Room no 54, 2nd floor, B wing, sundaram chsl, opp.ONGC, dambar company, dharavi MUMBAI, MAHARASHTRA, 400017 Ahmedabad, Gujarat, 382415 IN \* \* . . IN State/UT Code:27 PAN No:ABEFA7580J GST Registration No:24ABEFA7580J1ZA Dynamic QR Code: Shipping Address : prajakta prajakta zarekar Ves College Of Pharmacy, Hashu Advani Memorial Complex, Collectors Colony, Chembur MUMBAI, MAHARASHTRA, 400074 IN State/UT Code:27 Place of supply:MAHARASHTRA Place of delivery:MAHARASHTRA Order Number:405-0489224-0575533 Invoice Number :QWH3-235643 Order Date:18.10.2021 Invoice Details :GJ-QWH3-168480681-2122 Invoice Date :18.10.2021 Descrip