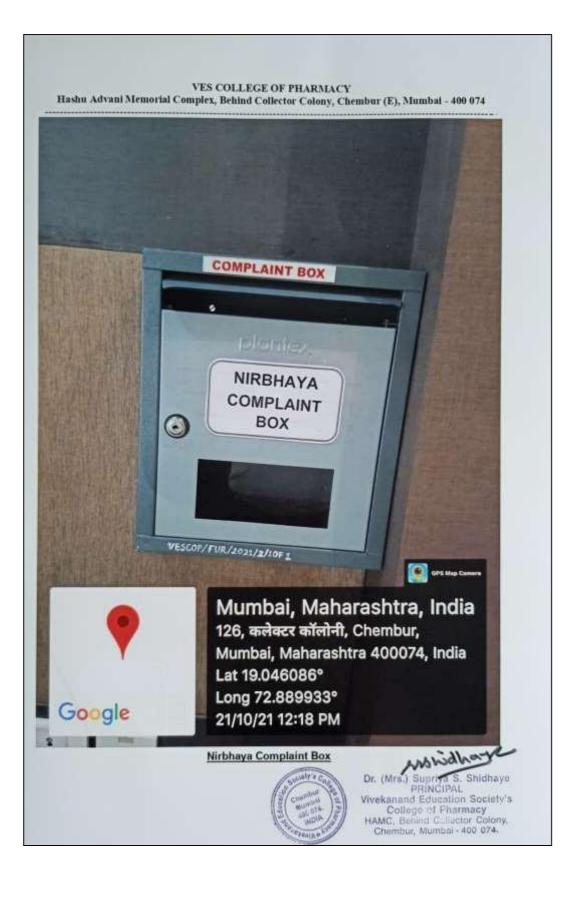

#### Nirbhaya complaint box and its bill

B. Pharm. Sold By : Accurate Products, And Services Billing Address : "Plot No 59, Road No. 5, Kathwada GIDC, Odhav, prajakta Room no 54, 2nd floor, B wing, sundaram chsl, opp.ONGC, dambar company, dharavi MUMBAI, MAHARASHTRA, 400017 Ahmedabad, Gujarat, 382415 IN \* \* . . IN State/UT Code:27 PAN No:ABEFA7580J GST Registration No:24ABEFA7580J1ZA Dynamic QR Code: Shipping Address : prajakta prajakta zarekar Ves College Of Pharmacy, Hashu Advani Memorial Complex, Collectors Colony, Chembur MUMBAI, MAHARASHTRA, 400074 IN State/UT Code:27 Place of supply:MAHARASHTRA Place of delivery:MAHARASHTRA Order Number:405-0489224-0575533 Invoice Number :QWH3-235643 Order Date:18.10.2021 Invoice Details :GJ-QWH3-168480681-2122 Invoice Date :18.10.2021 Description Discount City Amount Rele Type Amount Amount Plantex All in 1 Multipurpose Letter Box/Suggestion Box/Complaint Box/Donation Box with Lock Table Top or Wall Mount (Grey) | BO7RDJVSCF ( 1 ₹609.32 ₹0.00 1 ₹609.32 18% IGST ₹109.68 ₹719.00 pltx-metal-sugetion-bx-gray) HSN:731029 Shipping Charges 733.90 -733.90 70.00 18% IGST 70.00 70.00 TOTAL: 7109:68 3719:00 Amount in Words: Seven Hundred Nineteen only For Accurate Products And Services: VES COP/ FUR/2021/2/1 of 1. SIL an Authorized Signatory Whether tax is payable under reverse charge - No LEGE OF PHARA growthat 10 w br. (Mrs.) Supriya S. Shidhaya PRINCIPAL Vivekanand Education Society's FRam CHEMBUR, MUMBAI-400 014 College of Fharmacy HAMC, Behind Collector Colony, and Ghermaur, Mumbaj - 400 074, Seller Services Pvl. Ltd. ARIPL un Relai India Pvt. Ltd. (only ut GST c ed to create a Bus Ote that this invoice is not a Page 1 of 1 1