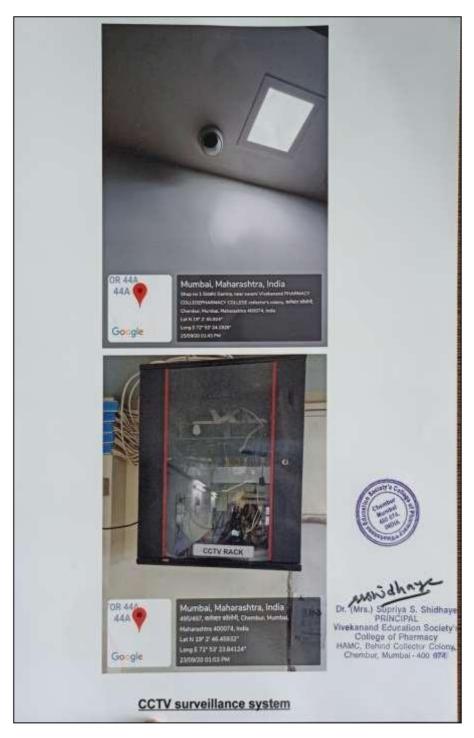

ves.ac.in>, neelam.kanojia
cneelam.kanojia@ves.ac.in>, sivaprasad vulchi <sivaprasad.vulchi@ves.ac.in>, Radha Narayan
<radha.narayan@ves.ac.in>, <ujjwala.kadam@ves.ac.in>, <shraddha.singh@ves.ac.in>, <kavi\_p11@yahoo.co.in>,
Sunil Madnani <sunil.madnani@ves.ac.in>, SWAMI VIVEKANAND PLAYGROUP & NURSERY <swamiplayschool@gmail.com>, Devkibai Bhojraj chanrai School <vesdbc@yahoo.in> <asha.binukumar@ves.ac.in> Cc: Rajesh Ramrakhiani <rajesh.ramrakhiani@ves.ac.in>, Amar Asrani <amar.asrani@ves.ac.in>

#### Respected All,

This is to inform you that Chunabhatti Police station has visited VES campus and advised us to put complaint box for ladies (for female students and staff members) at the institute premises or at the gate. This complaint Box should be



## **<u>CCTV surveillance system</u>**



#### **CCTV BILL**

#### **Tax Involce**

|                                                                      |                                                                                                                                                                                                       |                    | Invoice No.