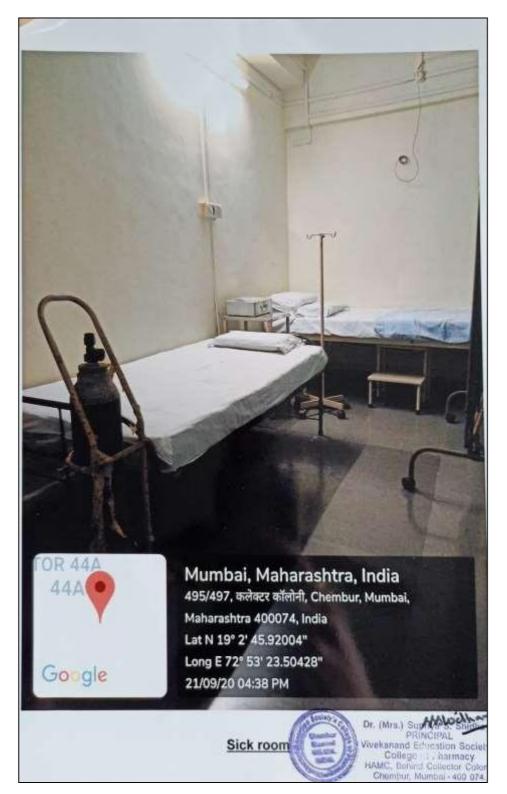

| Mr. S. Madnani          | 9820569938 |
| 15    | Librarian                                         | Ms. Kirti Bhave         | 9833760012 |
| 16    | Police (Women Assistant Police Inspector)         | Ms. Vaishali Shravgi    | 9823442711 |
| 17    | Media                                             | Mrs. Indrani Basu       | 9322889859 |
| 18    | NGO member                                        | Mrs. Sonia Shroff       | 9619240582 |
| 19    | Parent                                            | Mr. Tuhin Mukherjee     | 9769766904 |
| 20    | Hostel Resident (B. Pharm student)                |                         |            |
| 21    | Senior student (F. Y. M. Pharm)                   | Mr Deepak Mahind        | 9702121671 |

Asswalliave Principal



#### <u>Sick Room</u>



#### **Fire Extinguisher**



## Fire extinguisher maintenance bill and certificate



Sales & Service I Fire System Installations I AMC I Extinguishers Refilling & Testing I Fire Alarm & Detectors I Sprinkler System I Fire Hydrants

## FIRE EXTINGUISHER REFILLING CERTIFICATE

REFF NO- LDFS/2021-2022/LD-1343

DATE - 28/9/2021

This is to certify that following Fire Extinguisher has been REFILLING Serviced as per IS – 2190. For V.E.S. COLLEGE OF PHARMACY . MUMBAI-400071.



Dated on - 28TH SEP 2021.

#### Certificate No- LDFS-1343/2021-2022

| SR. NO. | TYPES OF<br>EXTINGUISHER | CAPACITY | NOS. | REMARK |
|---------|--------------------------|----------|------|--------|
| 01      | ABC TYPE                 | 2 KG     | 16   | OK     |
| 02      | ABC TYPE                 | 4 KG     | 21