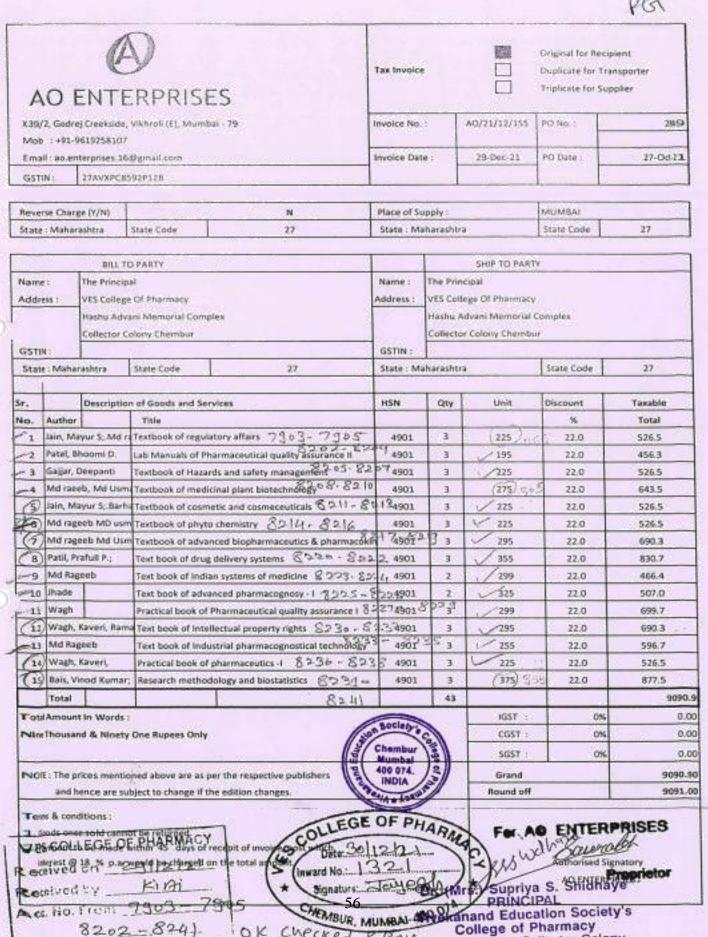

# AO ENTERPRISES

X39/2, Godrej Creekside, Vikhroli (E), Mumbai - 79 Mob +91-9519258107

State Code

fmail: ao enterprises, 16@gmail.com

27AVKPC8592P12B OSTIN

Reverse Charge (Y/N)

State : Mahorashtra

Tax Invoice

State Maharashtra

Original for Ancipinnt Duplicate for Transporter Triplicate for Supplier

AD/22/03/244 PO No.: 287) 3304 Invoice No. : 6-Dec-21 PC Date : 24-Mer-22 involce Date :

State Code

27

MUMBAL Place of Supply:

|                     | BILL TO PARTY                                              |    |                     | SHIP TO                                | PARTY                                     |       |  |
|---------------------|------------------------------------------------------------|----|---------------------|----------------------------------------|-------------------------------------------|-------|--|
| Name :<br>Address : | The Principal VSS College Of Pharmacy                      |    | Name :<br>Address : | The Principal<br>VES College Of Ph.    | armacy                                    |       |  |
| uu-ese .            | Hashu Advani Memorial Comp<br>Collector Colony Chembur, Mu |    |                     | Hashu Advani Mer<br>Collector Colony C | morial Complex<br>Siembur, Mumbui - 40074 | 40074 |  |
| GSTIN:              |                                                            |    | GSTIN:              |                                        |                                           | -     |  |
| State : Mah         | arashtra State Code                                        | 27 | State : M           | (aharashtra                            | State Code                                | 27    |  |