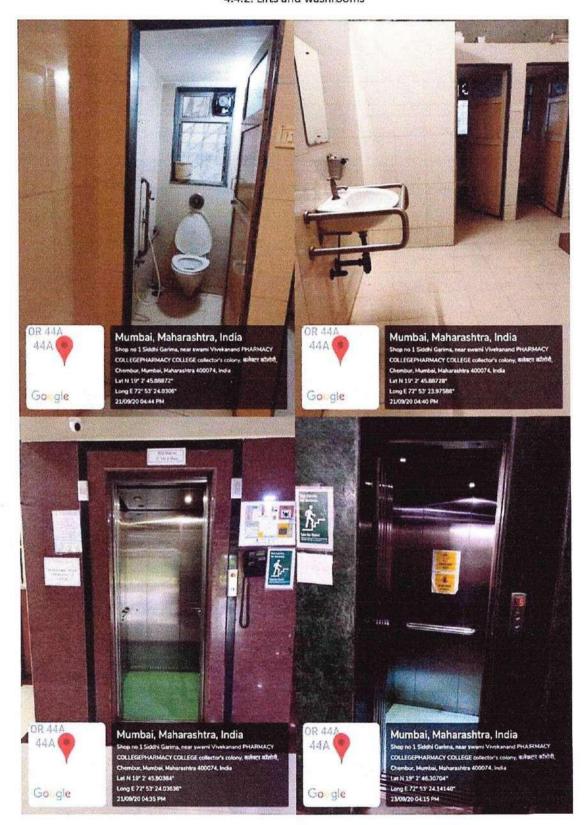

Hashu Advani Memorial Complex, Behind Collector Colony, Chembur (E), Mumbai - 400 074

4.4.2. Lifts and washrooms

Hashu Advani Memorial Complex, Behind Collector Colony, Chembur (E), Mumbai - 400 074

4.4.2. Waste sewage and first aid