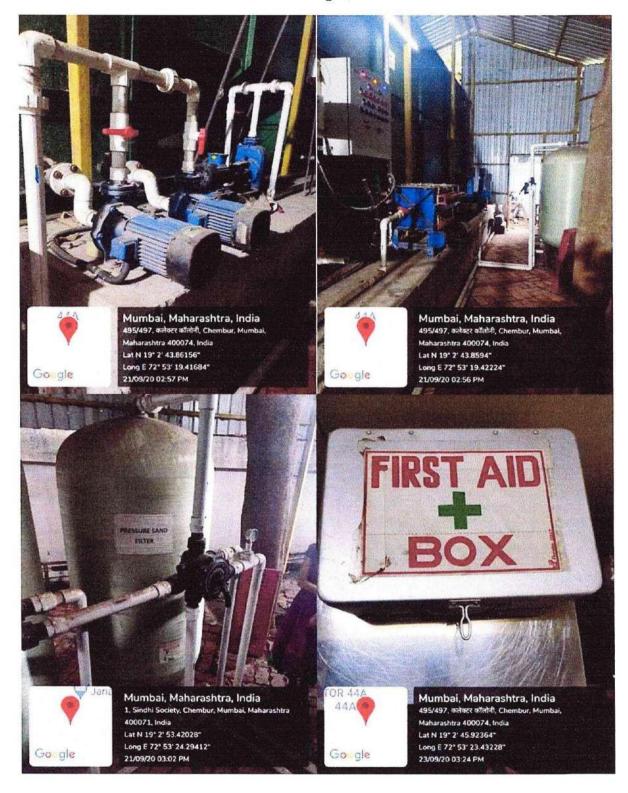

Hashu Advani Memorial Complex, Behind Collector Colony, Chembur (E), Mumbai - 400 074

4.4.2. Lifts and washrooms

Hashu Advani Memorial Complex, Behind Collector Colony, Chembur (E), Mumbai - 400 074

4.4.2. Waste sewage and first aid