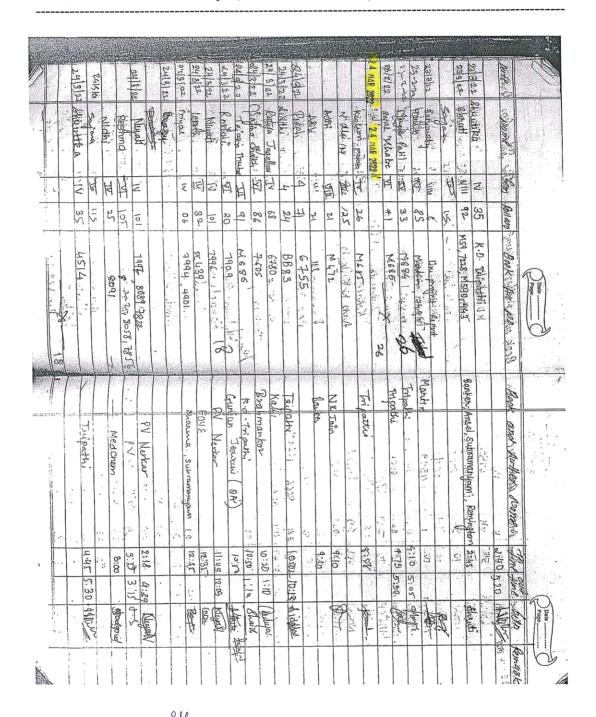

#### Vivekanand Education Society's **COLLEGE OF PHARMACY** Chembur, Mumbal - 400 074. Name of the Book & Author Signature of Student Name of the Student Roll No Class Acc. No. 00 VIII M460 Touse. Nona GUTE 59 0 59 MI Tipvis 257011 Mena Gura The same VI 4399 Koopergi 49 14as BOX Tanushrees Den van Wit 4383 38 VI -clayder PCHOU 7263 VIII khandelwal 94 Vaushnaw1 6848 Mainsily VI. Ata Branhantar 16 Manei 4 4510 VI pronsity \* D Tripathi Mansi Ywolax 16 4832 29 VIII mamili MPD. Ansel 29 VIII MEP 6992 masmi 4 cooper & yun SON TPS 7 Sanah 42 UT Sarah TPS 7 Sarah Sasah 8254 型 Brohmankers 21 7609 Mans Marsi Tha to agono Midni N. 8013 Cognosy-Lab 25 N CPAT 49 31 nda VIII 27 SI, PV 8092 11 9 Thelle 35 Shrutika Crowbie 7646 Arand and Chattun ny Gouchik -C T Galande 2080 Torrora. Crouthik C CU T Ross and Wilson I 82 Chinmayee 9 Langita Patel Brashmankay 4664 29 TY (Sangita sangita Ment 4397 M.s Payal brittal 14 7931 F.Y gaersha 182.5 use 7182 54 hotrate Darsh Join 7228 y'are 15 54 7256 2.0 sy Pungyra Horiha -4897 (us subrah 117 7762 Brahmanko Bakabi 53 TY Tarpathi Roslini 20 TY 6754 Forhi 20 Repairs Brahmantor 74 760K

Konjal Guyer

Dr. (Mrs.) Spriya S. Shidhaye PRINCIPAL
Vivekanand Education Society's
College of Pharmacy
HAMC, Behind Collector Colony,
Chembur, Mumbal - 400 074

Rachmonton

trok ...

7602

TRAN

Hashu Advani Memorial Complex, Behind Collector Colony, Chembur (E), Mumbai - 400 074