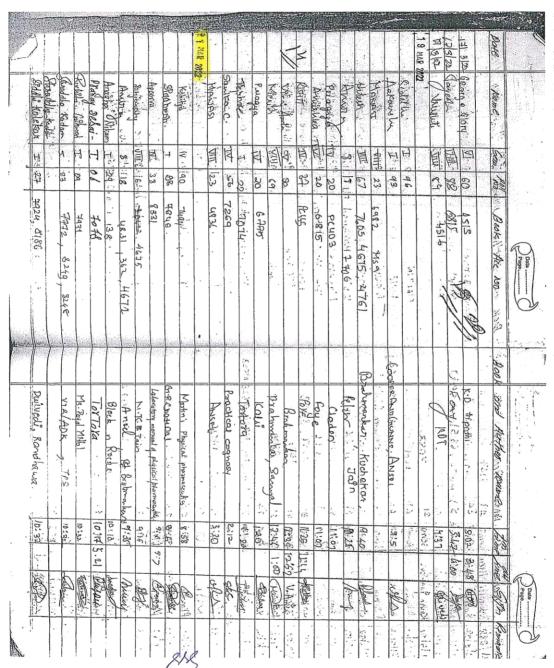

### Log Book Entries for random five day

#### Vivekanand Education Society's **COLLEGE OF PHARMACY** Chembur, Mumbal - 400 074.

| Sr.<br>No. | Acc. No. | Name of the<br>Book & Author                  | Name of the Student | Roll No. | Class | Signature of<br>Student |
|------------|----------|-----------------------------------------------|---------------------|----------|-------|-------------------------|
|            | 7069     | Mardin                                        | Puagya              | 20       | tv    | Palal                   |
|            | 7254.    | Feyer.                                        | Ni stha             | 90       | 8     | N'isithe >              |
|            | 7707     | (COPER AND GRAM                               | LIGHTER             | 23       | 8     | dr.                     |
|            | 13.16    | Arabnankan.                                   | Apane               | 51       | V)    | MEAN                    |
|            | 6847     | Brahmankar                                    | -Andraely           | 01       | VI.   | Sadorale                |
|            | 6994     | · Cooper & Count's                            | Manigandan          | 46       | I     | Suff                    |
|            | 7635     | Chatwal                                       | Manigardan          | HG       | I     | days                    |
|            | 6982     | Cooper & Gunn's.                              | Diya .              | 90       | I     | Bell                    |
|            | PC 326   | Chatwal                                       | Diya                | 90       | I     | Slates                  |
|            | 8024     | Peevee Medichana                              | On har Tola         | 92       | T     | guber tole              |
|            | M 886    | 16. D. Tripathi                               | Omlier: Tola        | 92       | YI    | Ourbax Tolk             |
|            | 4515     | K. D Tripathi                                 | Apuna               | 13       | 10'   |                         |
|            | 7819     | CPn Rashmilia Patel)<br>Pharmacognory & chemi | - Nishal            | 8.3      | 73-   | Qiaha)_                 |
|            | M690     | KD Tripaty                                    | TARUN               | 93       | IV    | A Tareth -              |
|            | 8088     | PV Patil                                      | Aastha              | 103      | TV    | goding.                 |
|            | 8093     | PV Arora                                      | Aastha              | 103      | TV    | John                    |
|            | B = 7-5  | Ps Kals?                                      | Divya.              | 46       | TV    | Divipirle               |
|            | 1985     | CCOPER & CIUDDS                               | Aryan               | 90       | £     | dyad                    |
|            | 13641    | G 12 Chatwal                                  | Aryan               | 08       | I     | · dyail                 |
|            |          | 2 2522                                        |                     |          |       | 2 7 MAR 2022            |
|            | 78.23    | Giant for Thakur                              | Cinni               | 74       | TV    | liste                   |
|            | 7490     | Martin.                                       | Anushka             | 44       | _IV_  | Almer                   |
|            | 7812     | Thakur                                        | Samuedohi           | 66       | IV.   | Smyande                 |
|            | 0153     | K.D. Tri Poutri                               | siddhams.           | 72       | IV)   | 25 N                    |
|            | \$7.92   | R.M. Menta.                                   | Space.              | 88       | 1     | Person                  |
| ==         | 7-086    | Toutoro                                       | Stanhent-           | 98       | 12    | Peroc                   |
|            | 8082     | tator Doe Vecking                             | Anilar Jaiswa       | 1.106    | 1.4   | 4-191                   |
|            | 7764     | Branhaniar.                                   | As wats Grance      | 1 57     | 1.9   | Trawande                |
|            | 7084     | Tor tora                                      | Anaaha Nikam        | 29       | II    | Inaghos.                |
|            | 6990     | Coopes and Gunn's                             | Angaha Nikan        | 29       | I.    | Anagla                  |
| -          | 1835     | Anal                                          | Rutteri             | 28       | Vite  |                         |
| -          |          | 1                                             |                     |          |       |                         |

Dr. (Mrs.) Supriya S. Shidhaye PRINCIPAL Vivekanand Education Society's College of Pharmacy HAMC, Behind Collector Colony, Chembur, Mumbai - 400 074

Hashu Advani Memorial Complex, Behind Collector Colony, Chembur (E), Mumbai - 400 074