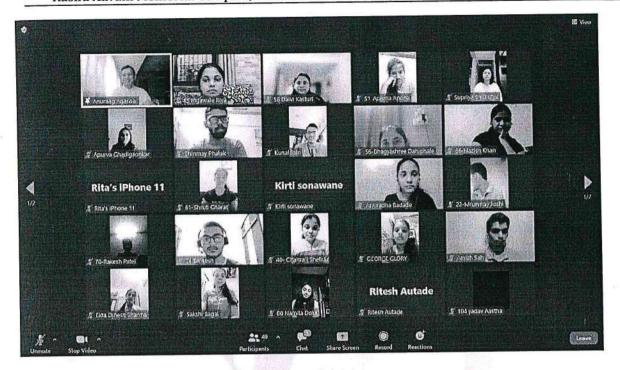

#### Details of activity:

| Name of the<br>Activity | E-WASTE Awareness<br>Webinar (Students) | Activity No.                         | IQAC/2021-22/NSS/01 |
|-------------------------|-----------------------------------------|--------------------------------------|---------------------|
| Day, Date               | Monday, 19/07/2021                      | Department/<br>Committee/<br>Faculty | NSS Unit of VESCOP  |
| Venue                   | Zoom                                    | Time                                 | 1 hour              |
| Nature of activity      | Online                                  | Total no. of participants            | 140                 |

#### **Activity Information:**

0

| Objectives  | The purpose of the webinar was to bring awareness about E-WASTE, and possible ways for E-WASTE management.                                                                                                                                                                                                  |
|-------------|-------------------------------------------------------------------------------------------------------------------------------------------------------------------------------------------------------------------------------------------------------------------------------------------------------------|
| Methodology | An invitation mail was sent to the guest speaker Mrs. Rashmi Joshi on 15th of July and PR message with flyer was mailed to all the Students on 15th of July and the webinar was conducted through online mode( Zoom).                                                                                       |
| Outcomes    | It was an insightful session. Students were enlightened about the current<br>E-WASTE status, hazardous effects of negligence of E-WASTE management,<br>and most importantly the ways for E-WASTE management.<br>At the end of the activity announcement was made regarding the E-WASTE<br>collection drive. |