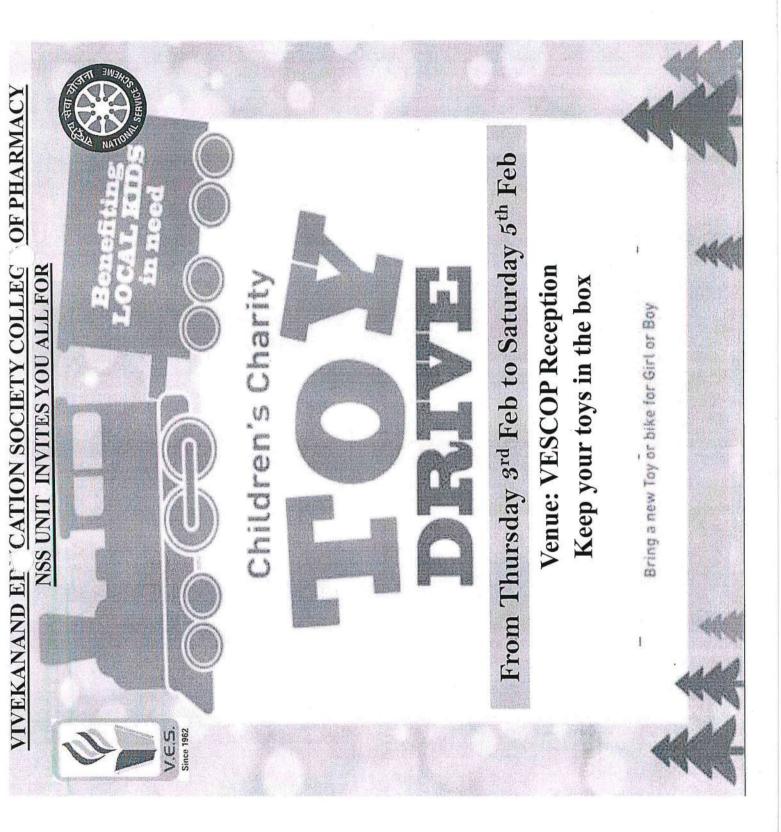

analysis  |
| V Photos                      | Media news details |
| Certificate                   | Any other fly el   |

| Name & Signature of<br>Coordinator | Name & Signature of<br>Head/Committee In charge | Name & Signature of<br>IQAC Coordinator |
|------------------------------------|-------------------------------------------------|-----------------------------------------|
| Ophostalk Chinnay<br>Photos        |                                                 | Fry                                     |
| 3 Badade - Anurad<br>Badadu        | MM Ms. Peauluitee A grew                        | - Dr. Rajasbree<br>Hirlekan             |



Dr. (Mrs.) Superja S. Shidhaya PRINCIPAL Vivekanand Education Society's College of Pharmacy HAMC, Behind Collector Colony, Chembur, Mumbai - 400 074



Hashu Advani Memorial Complex, Behind Collector Colony, Chembur (E), Mumbai - 400 074







Hashu Advani Memorial Complex, Behind Collector Colony, Chembur (E), Mumbai - 400 074



## A.Y 2021-2022 Organized by NATIONAL SERVICE SCHEME UNIT

Date: 6/02/2022

Number of Participants: 23

IQAC No .:

Name of the Event: Happy Steps-Atrag hildsens C

| Sr.<br>no. | Name                    | Sign         |
|------------|-------------------------|--------------|
| 1          | Akansha shindle         | ghankoh      |
| 2          | Akansha soman           | Actor        |
| 3          | Kunjal Batra            | Batro        |
| 4          | Shoutiko Dongoze        | Dongre       |
| 5          | Aastha Yadav            | - Aler       |
| 6          | Anagha Patil            | @patil       |
|