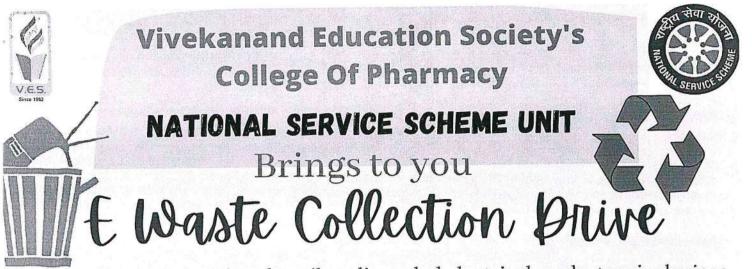

# Invitation for "E-waste Awareness Webinar" on 19th July 2021

1 message

#### Dear All

We are glad to invite you to an "E-waste Awareness Webinar " organized by the VES college of Pharmacy NSS Cell & ICT team.

#### Topic: E-waste Awareness Speaker: Mrs. Rashmi Joshi, Environmental consultant Date of the Webinar: 19th July 2021 Timing of the Webinar: 5.00 PM to 6.00 PM

Link of the Webinar -

Join Zoom Meeting

https://us06web.zoom.us/j/87609867041?pwd=dG9LbzBoOUVWcmNhb0krRWdLS0Q0UT09

Speaker: Mrs. Rashmi Joshi (Environmental Consultant)

E-WASTE

V.E.S

The session brings awareness on the topic E-Waste and the ways for E-waste management

**Registration Link For Webinar:** 

<u>https://forms.gle/U4</u> <u>QxoQcmLJFGiYcV6</u>