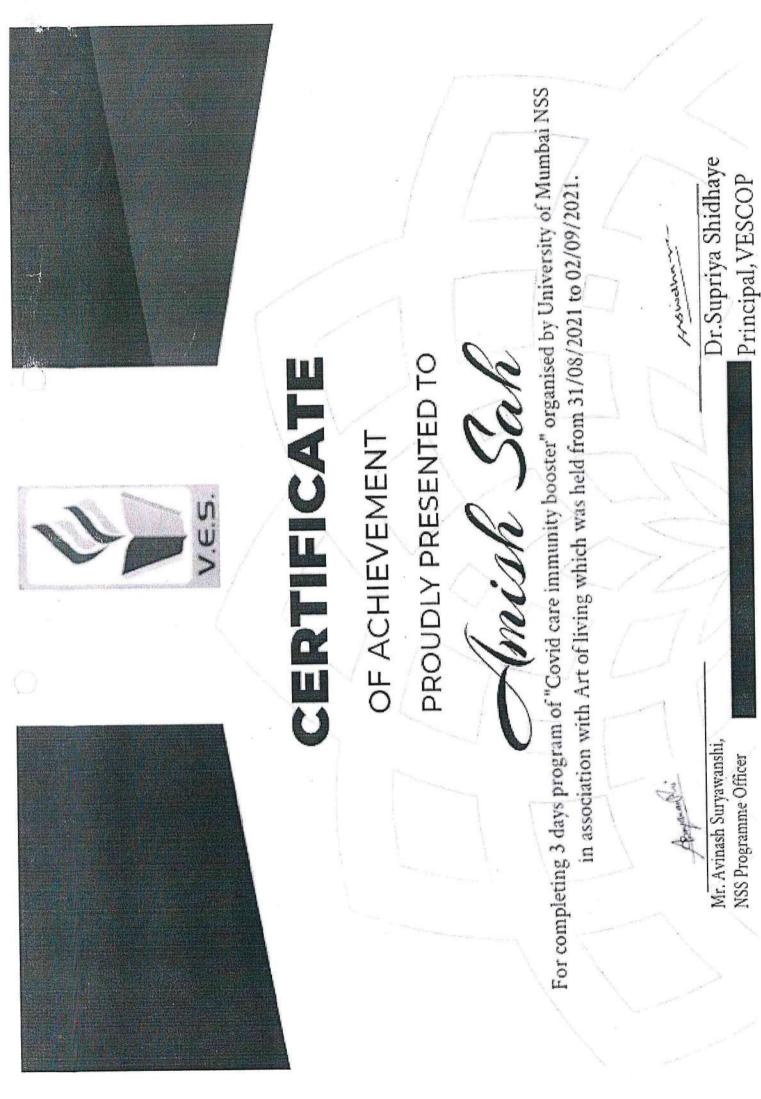

|



Dr. (Mrs.) Supriya S. Shidhaye PRINCIPAL Vivekanand Education Society's College of Pharmacy HAMC, Behind Collector Colony, Chembur, Mumbai - 400 074

-1- .

 $\bigcirc$ 

C

Hashu Advani Memorial Complex, Behind Collector Colony, Chembur (E), Mumbai - 400 074









Hashu Advani Memorial Complex, Behind Collector Colony, Chembur (E), Mumbai - 400 074

## Activity Report A.Y \_ 2021-2022 NSS Unit of VESCOP

## DEPARTMENT/ COMMITTEE/ FACULTY

## IQAC ACTIVITY No:IQAC/2021-22/NSS/10

#### **Details of activity:**

| Name of the<br>Activity | NSS Foundation Day  | Activity No.                     | IQAC/2021-22/NSS/10 |
|-------------------------|---------------------|----------------------------------|---------------------|
| Day, Date               | Friday, 24/09/2021. | Department/<br>Committee/Faculty | NSS Unit of VESCOP  |
| Venue                   | In field            | Time                             | 4 hours             |
| Nature of<br>activity   | Offline             | Total no. of<br>participants     | 20                  |

#### **Activ