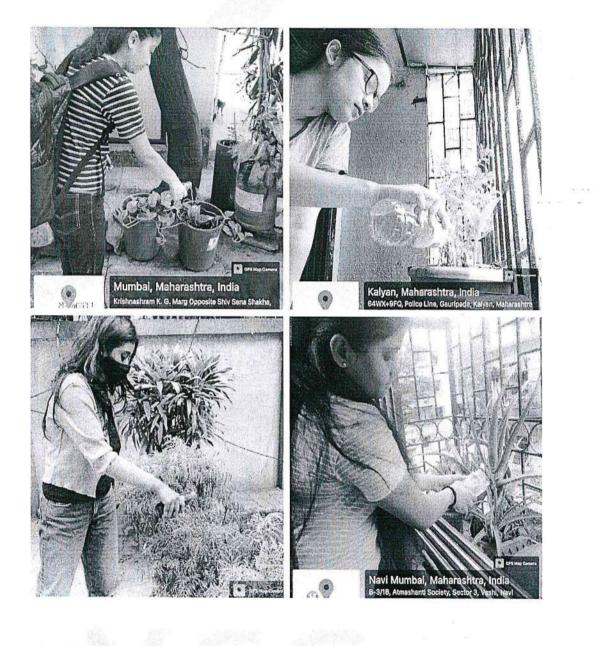

eXUQk4nBufl https://drive.co.ogla.com/opan?id=1EdtytrgYUL7eC7go0u17f2Ymzg-MuTcGfB https://drive.google.com/open?id=1Ks0sYi5leW\_MMd-QdN\_vXzo7OZVF0rCl https://drive.google.com/open?/d=12X9IMQJHKTeGVinb\_5W\_SuRCNLiftyHZ https://dnve.google.com/open?id=12lje2dqKMuPGevurFR2TAuNCE08Ah6es https://drive.google.com/gpen?id=11ZdlcMB9ZQQB1TZL1Ginev554ZU4HgRSK https://drive.googla.gom/open?id=17ezc09K4SIdzlEjGrvLibioWrcawdI1P https://driva.google.com/open?id=1wnivk5\_bl1U3/2w7UgbFI35-tiMrxp5E-Xim https://drive.google.com/open?id=103QK6B3nGNAmUKAZIksDbFKyAzXX7cNz

Dr. (Mrs.) Supriya S. Shidhaye PRÍNCIPAL Vivekanand Education Society's College of Fharmacy HAMC, Behind Collector Colony, Chembur, Mumbai - 400 074



Hashu Advani Memorial Complex, Behind Collector Colony, Chembur (E), Mumbai - 400 074



#### Hashu Advani Memorial Complex, Behind Collector Colony, Chembur (E), Mumbai - 400 074 Activity Report A.Y \_2021-2022 NSS Unit of VESCOP

#### DEPARTMENT/ COMMITTEE/ FACULTY

#### IQAC ACTIVITY No: IQAC/2021-22/NSS/40

#### **Details of activity:**

| Name of the Activity | Bird Feeder Making<br>activity | Activity No.                     | IQAC/2021-22/NSS/40 |
|----------------------|--------------------------------|----------------------------------|---------------------|
| Day, Date            | Saturday,26/03/22              | Department/<br>Committee/Faculty | NSS Unit of VESCOP  |
| Venue                | In field.                      | Time                             | and spellade        |
| Nature of activity   | Offline                        | Total no. of<br>participa