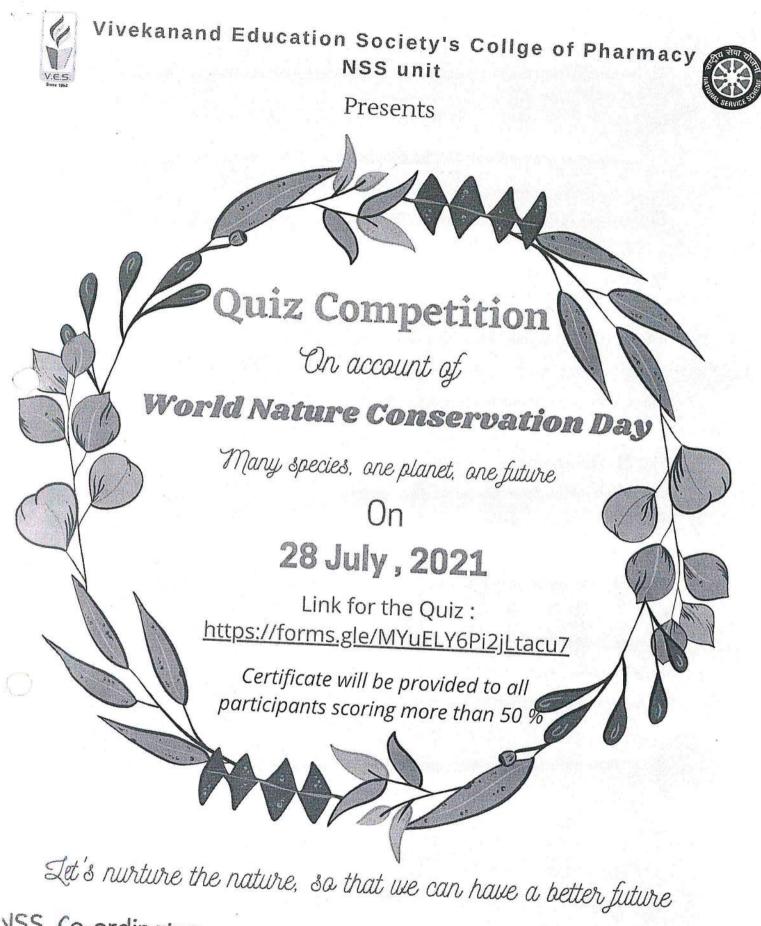

Speaker: Mrs. Rashmi Joshi (Environmental Consultant)

E-WASTE

V.E.S

The session brings awareness on the topic E-Waste and the ways for E-waste management

**Registration Link For Webinar:** 

<u>https://forms.gle/U4</u> <u>QxoQcmLJFGiYcV6</u>