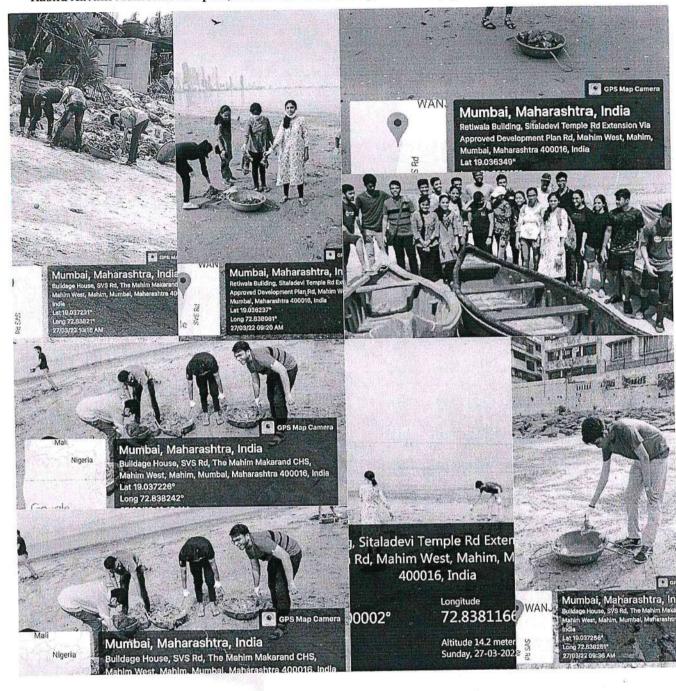

& Signature of Name & Signature of Head/Committee In charge Coordinator **IQAC** Coordinator talk chinman Mr-Avinash s. Nes Pearlytee A nuradha Dr. Rajashree Hirlekar Badade

Dr. (Mrs.) Supriya S. Shidhaye PRINCIPAL Vivekanand Education Society's College of Pharmacy HAMC, Behind Collector Colony, Chembus, Mumbal - 400 074





Vivekanand education society College of Pharmacy



## **NSS Unit of VESCOP**

# PRESENTS TO YOU

# lets together spend our weekend volunteering for beach clean-ups

MARCH 27: 2022 | 8:30AM TO 10:30 AM MAHIM SEACH

> Every Piece Of Trash You Remove, Reveals Something Beautiful

Dr. Supriya Shidhaye Principal

Mr. Avinash Suryawanshi and Ms. Prachitee Ayare Nss programme committee

Hashu Advani Memorial Complex, Behind Collector Colony, Chembur (E), Mumbai - 400 074





Hashu Advani Memorial Complex, Behind Collector Colony, Chembur (E), Mumbai - 400 074



### A.Y 2021-2022 Organized by NATIONAL SERVICE SCHEME UNIT

Date: 27/3/22

Number of Participants:

Name of the Event: Blach Clearup 2.0

| Sr.<br>no. | Name                                                                                                                                                        | Sign              |
|------------|-------------------------------------------------------------------------------------------------------------------------------------------------------------|-------------------|
| . 1        | chirmqy Photak                                                                                                                                              | Contraste