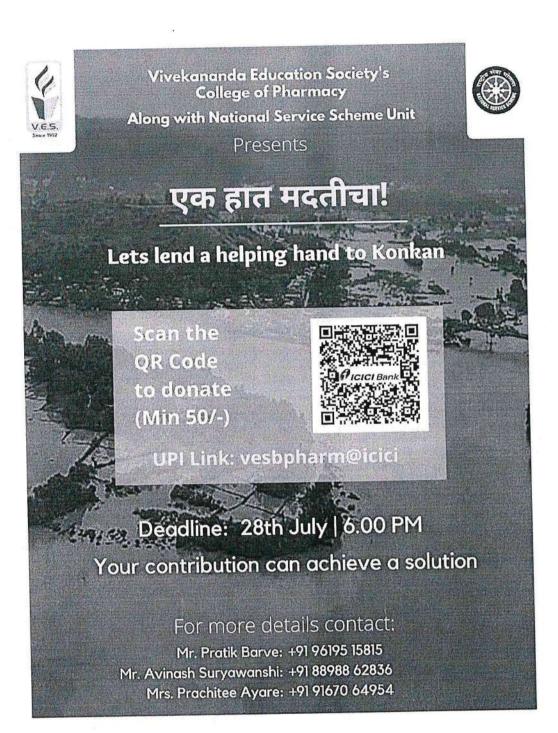

Speaker: Mrs. Rashmi Joshi (Environmental Consultant)

E-WASTE

V.E.S

The session brings awareness on the topic E-Waste and the ways for E-waste management

**Registration Link For Webinar:** 

<u>https://forms.gle/U4</u> <u>QxoQcmLJFGiYcV6</u>