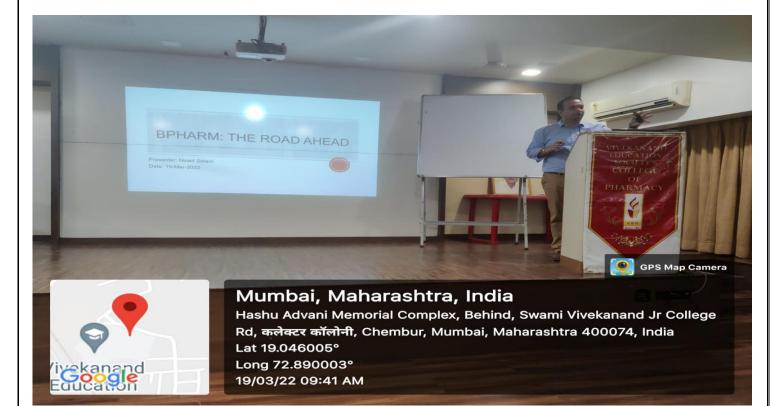

s used to measure the Ph and is taken in a form of triplicate then average is taken
- 2. Rheological Studies
- It is basically carried out to get an idea of how viscous is the emulgel and a Brookfield Viscometer is used so as to get accurate observations
- A spindle of no 42 was used in the process and the speed was maintained at 0.5 and 1 r/min
- 3. Spreadability
- Spreadability denotes the extent of area to which the emulgel readily spreads on application to skin or the affected part.
- · It also gives an idea of the bioavailablity efficiency of an emulgel.
- It is expressed in terms of time in seconds taken by two slides to slide over each other.

#### Photograph of activities 2021-22 ANNUAL LECTURE SERIES



#### Photograph of activities 2021-22 CAMPUS TO CORPORATE TRANSITION DISHA





#### Photograph of activities 2021-22 DLLE





#### Photograph of activities 2021-22 IIC