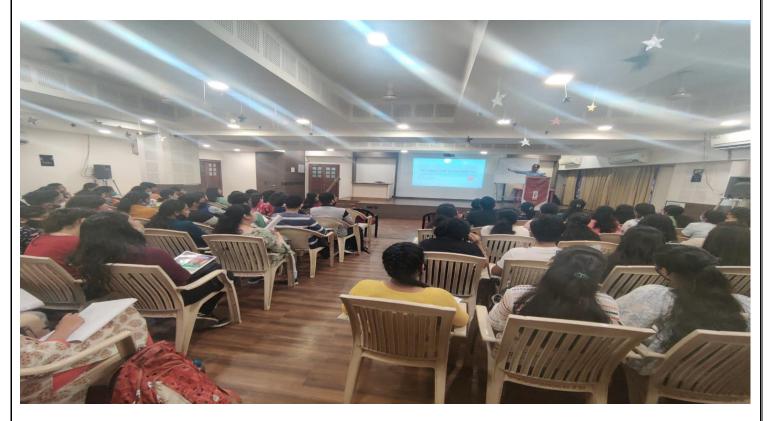

is used to measure the Ph and is taken in a form of triplicate then average is taken
- 2. Rheological Studies
- It is basically carried out to get an idea of how viscous is the emulgel and a Brookfield Viscometer is used so as to get accurate observations
- A spindle of no 42 was used in the process and the speed was maintained at 0.5 and 1 r/min
- 3. Spreadability
- Spreadability denotes the extent of area to which the emulgel readily spreads on application to skin or the affected part.
- · It also gives an idea of the bioavailablity efficiency of an emulgel.
- It is expressed in terms of time in seconds taken by two slides to slide over each other.

#### Photograph of activities 2021-22 ANNUAL LECTURE SERIES



#### Photograph of activities 2021-22 CAMPUS TO CORPORATE TRANSITION DISHA





#### Photograph of activities 2021-22 DLLE





#### Photograph of activities 2021-22 IIC