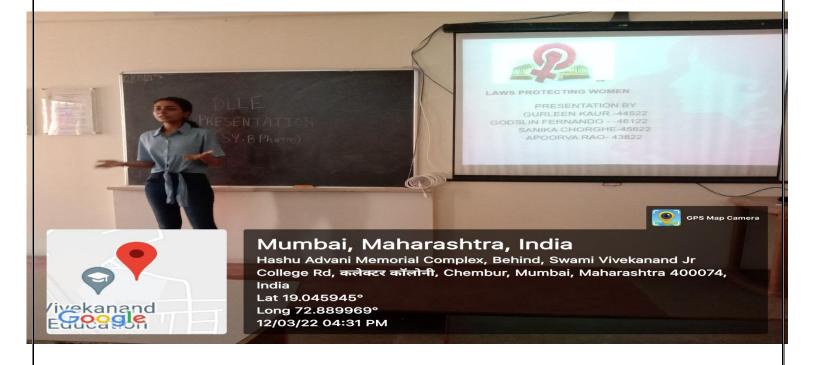

of triplicate then average is taken
- 2. Rheological Studies
- It is basically carried out to get an idea of how viscous is the emulgel and a Brookfield Viscometer is used so as to get accurate observations
- A spindle of no 42 was used in the process and the speed was maintained at 0.5 and 1 r/min
- 3. Spreadability
- Spreadability denotes the extent of area to which the emulgel readily spreads on application to skin or the affected part.
- · It also gives an idea of the bioavailablity efficiency of an emulgel.
- It is expressed in terms of time in seconds taken by two slides to slide over each other.

#### Photograph of activities 2021-22 ANNUAL LECTURE SERIES



#### Photograph of activities 2021-22 CAMPUS TO CORPORATE TRANSITION DISHA





#### Photograph of activities 2021-22 DLLE





#### Photograph of activities 2021-22 IIC